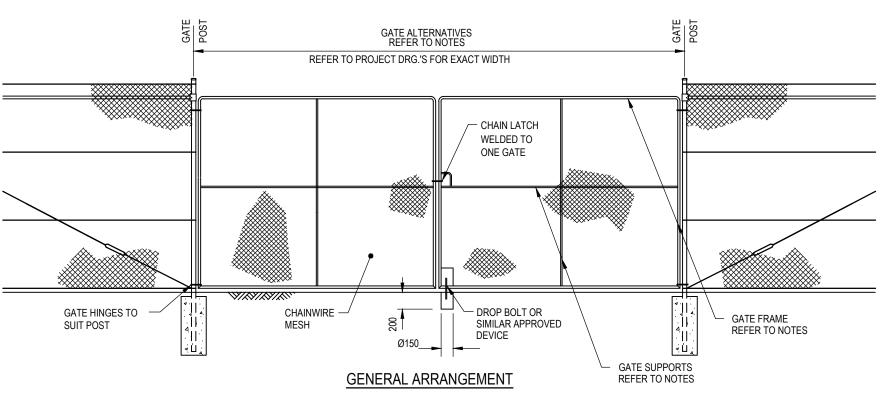

## **NOTES**

- FENCING TO BE SUPPLIED AND INSTALLED IN ACCORDANCE WITH AUSTRALIAN STANDARD AS 1725 AND MAIN ROADS SPECIFICATION 903 FENCING.
- 2. DIMENSIONS SHOWN ON THIS DRAWING ARE TYPICAL.
- 3. WIRE DIAMETER AND PIPE WALL THICKNESSES ARE WITHOUT GALVANISING.
- 4. FOR DIMENSIONS AND OTHER DETAILS OF GATES, STRAINERS AND POSTS REFER TO THE REFERENCE DRAWINGS.
- 5. ALL WIRE TO BE JOINED BY FIGURE OF 8 KNOT OR WIRE JOINERS AS PER INDUSTRY STANDARDS.
- 6. ALL UNITS ARE IN MILLIMETRES UNLESS OTHERWISE NOTED.

STANDARD DRAWING FENCING 2400 CHAINWIRE FENCE GATE AND STRAINER ASSEMBLY DETAILS

200331-0108-2

AMENDMEN

SOMES NOT TO SCALE

A 3