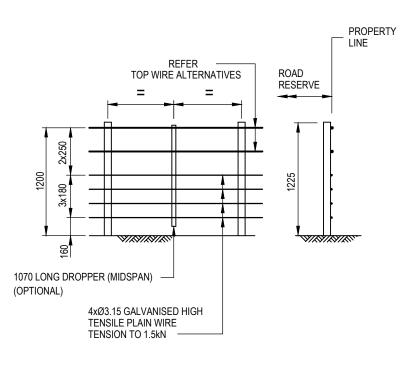

## 4 PLAIN WIRE & 2 TOP WIRE - TYPICAL

WIRE SPACING TO SUIT TIMBER POSTS ONLY

# TOP WIRE ALTERNATIVES

1xØ2.50 GALVANISED HIGH TENSILE PLAIN 2xØ1.80 GALVANISED HIGH TENSILE BARBED 2xØ4.0 WHITE PVC COATED "HORSE SIGHTER WIRE" HIGH TENSILE PLAIN WIRE

| l | REFERENCE DRAWINGS                    |             |  |
|---|---------------------------------------|-------------|--|
| I | AGRICULTURAL FENCING DETAILS          | 200331-0096 |  |
| l | TIMBER STRAINER AND POST DETAILS      | 200331-0101 |  |
| l | STEEL PIPE STRAINER AND POST DETAILS  | 200331-0102 |  |
| l | STEEL ANGLE STRAINER AND POST DETAILS | 200331-0103 |  |