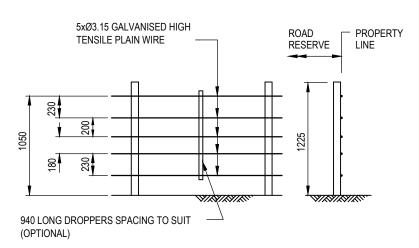

### 4 PLAIN WIRE - TYPICAL

WIRE SPACING TO SUIT BOTH TIMBER AND STEEL POSTS



## 4 PLAIN WIRE & 2 TOP WIRE - TYPICAL

WIRE SPACING TO SUIT TIMBER POSTS ONLY



# 5 PLAIN WIRE - TYPICAL

WIRE SPACING TO SUIT BOTH TIMBER AND STEEL POSTS

# TOP WIRE ALTERNATIVES

1xØ2.50 GALVANISED HIGH TENSILE PLAIN 2xØ1.80 GALVANISED HIGH TENSILE BARBED 2xØ4.0 WHITE PVC COATED "HORSE SIGHTER WIRE" HIGH TENSILE PLAIN WIRE



| l | REFERENCE DRAWINGS                    |             |  |
|---|---------------------------------------|-------------|--|
| I | AGRICULTURAL FENCING DETAILS          | 200331-0096 |  |
| l | TIMBER STRAINER AND POST DETAILS      | 200331-0101 |  |
| l | STEEL PIPE STRAINER AND POST DETAILS  | 200331-0102 |  |
| l | STEEL ANGLE STRAINER AND POST DETAILS | 200331-0103 |  |



## 5 PLAIN & 3 BARBED WIRE - TYPICAL

WIRE SPACING TO SUIT TIMBER POSTS ONLY

#### NOTES

- FENCING TO BE SUPPLIED AND INSTALLED IN ACCORDANCE WITH AUSTRALIAN STANDARD