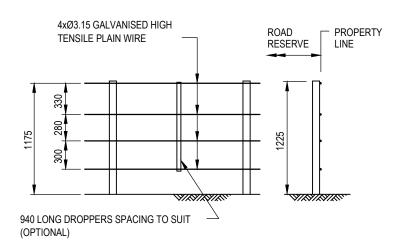

### 4 PLAIN WIRE - TYPICAL

WIRE SPACING TO SUIT BOTH TIMBER AND STEEL POSTS



## 4 PLAIN WIRE & 2 TOP WIRE - TYPICAL

WIRE SPACING TO SUIT TIMBER POSTS ONLY



# 5 PLAIN WIRE - TYPICAL

WIRE SPACING TO SUIT BOTH TIMBER AND STEEL POSTS

# TOP WIRE ALTERNATIVES

1xØ2.50 GALVANISED HIGH TENSILE PLAIN 2xØ1.80 GALVANISED HIGH TENSILE BARBED 2xØ4.0 WHITE PVC COATED "HORSE SIGHTER WIRE" HIGH TENSILE PLAIN WIRE



| l | REFERENCE DRAWINGS                    |             |  |
|---|---------------------------------------|-------------|--|
| I | AGRICULTURAL FENCING DETAILS          | 200331-0096 |  |
| l | TIMBER STRAINER AND POST DETAILS      | 200331-0101 |  |
| l | STEEL PIPE STRAINER AND POST DETAILS  | 200331-0102 |  |
| l | STEEL ANGLE STRAINER AND POST DETAILS | 200331-0103 |  |



## 5