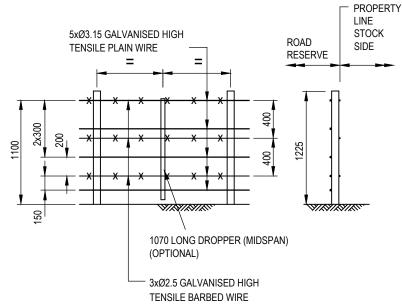

### 4 PLAIN WIRE - TYPICAL

WIRE SPACING TO SUIT BOTH TIMBER AND STEEL POSTS



## 4 PLAIN WIRE & 2 TOP WIRE - TYPICAL

WIRE SPACING TO SUIT TIMBER POSTS ONLY



# 5 PLAIN WIRE - TYPICAL

WIRE SPACING TO SUIT BOTH TIMBER AND STEEL POSTS

# TOP WIRE ALTERNATIVES

1xØ2.50 GALVANISED HIGH TENSILE PLAIN 2xØ1.80 GALVANISED HIGH TENSILE BARBED 2xØ4.0 WHITE PVC COATED "HORSE SIGHTER WIRE" HIGH TENSILE PLAIN WIRE



| l | REFERENCE DRAWINGS                    |             |  |
|---|---------------------------------------|-------------|--|
| I | AGRICULTURAL FENCING DETAILS          | 200331-0096 |  |
| l | TIMBER STRAINER AND POST DETAILS      | 200331-0101 |  |
| l | STEEL PIPE STRAINER AND POST DETAILS  | 200331-0102 |  |
| l | STEEL ANGLE STRAINER AND POST DETAILS | 200331-0103 |  |



## 5 PLAIN & 3 BARBED WIRE - TYPICAL

WIRE SPACING TO SUIT TIMBER POSTS ONLY

#### NOTES

- FENCING TO BE SUPPLIED AND INSTALLED IN ACCORDANCE WITH AUSTRALIAN STANDARD AS 1725 AND MAIN ROADS SPECIFICATION 903 FENCING.
- DIMENSIONS SHOWN ON THIS DRAWING ARE TYPICAL
- BARBED AND PLAIN WIRES TO BE SECURED BY PREFORMED CLIPS OR WIRE TIES AT EACH
- ON STRAINERS EACH LINE WIRE TO BE WRAPPED AROUND THE STRAINER AND TWISTED AROUND ITSELF TO SECURE.
- WIRE SHOULD BE ATTACHED TO THE PROPERTY SIDE OF THE POSTS.
- WIRE TO BE TENSIONED TO MANUFACTURER'S SPECIFICATIONS.
- GALVANISED WIRE TO BE IN ACCORDANCE WITH AUSTRALIAN STANDARD AS 4534.
- GALVANISED STEEL PICKETS TO BE IN ACCORDANCE WITH AUSTRALIAN STANDARD AS 4680.
- TIMBER POSTS TO BE TREATED TO H4 IN ACCORDANCE WITH AUSTRALIAN STANDARD AS
- 12.