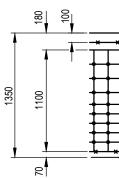

230

006

2

MESH ALTERNATIVES

GALVANISED 7/90/30

GALVANISED 7/90/60

1200

ROAD