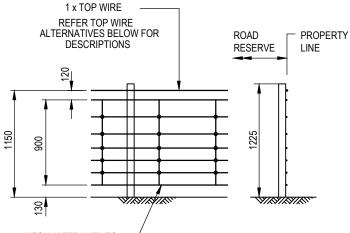

\$7X77

2 TOP WIRES

WIRE SPACING TO SUIT BOTH

TIMBER AND STEEL POSTS

2 x TOP WIRES -REFER TOP WIRE

ALTERNATIVES BELOW FOR

DESCRIPTIONS

8

225

RESERVE

PROPERTY

LINE

## TOP WIRE ALTERNATIVES

Ø2.50 GALVANISED HIGH TENSILE PLAIN WIRE

Ø1.80 GALVANISED HIGH TENSILE BARBED WIRE

Ø4.0 WHITE PVC COATED "HORSE SIGHTER WIRE" HIGH TENSILE PLAIN WIRE

METHOD OF JOINING WIRES (OR APPROVED ALTERNATIVE)

PROPERTY

LINE

ROAD

RESERVE