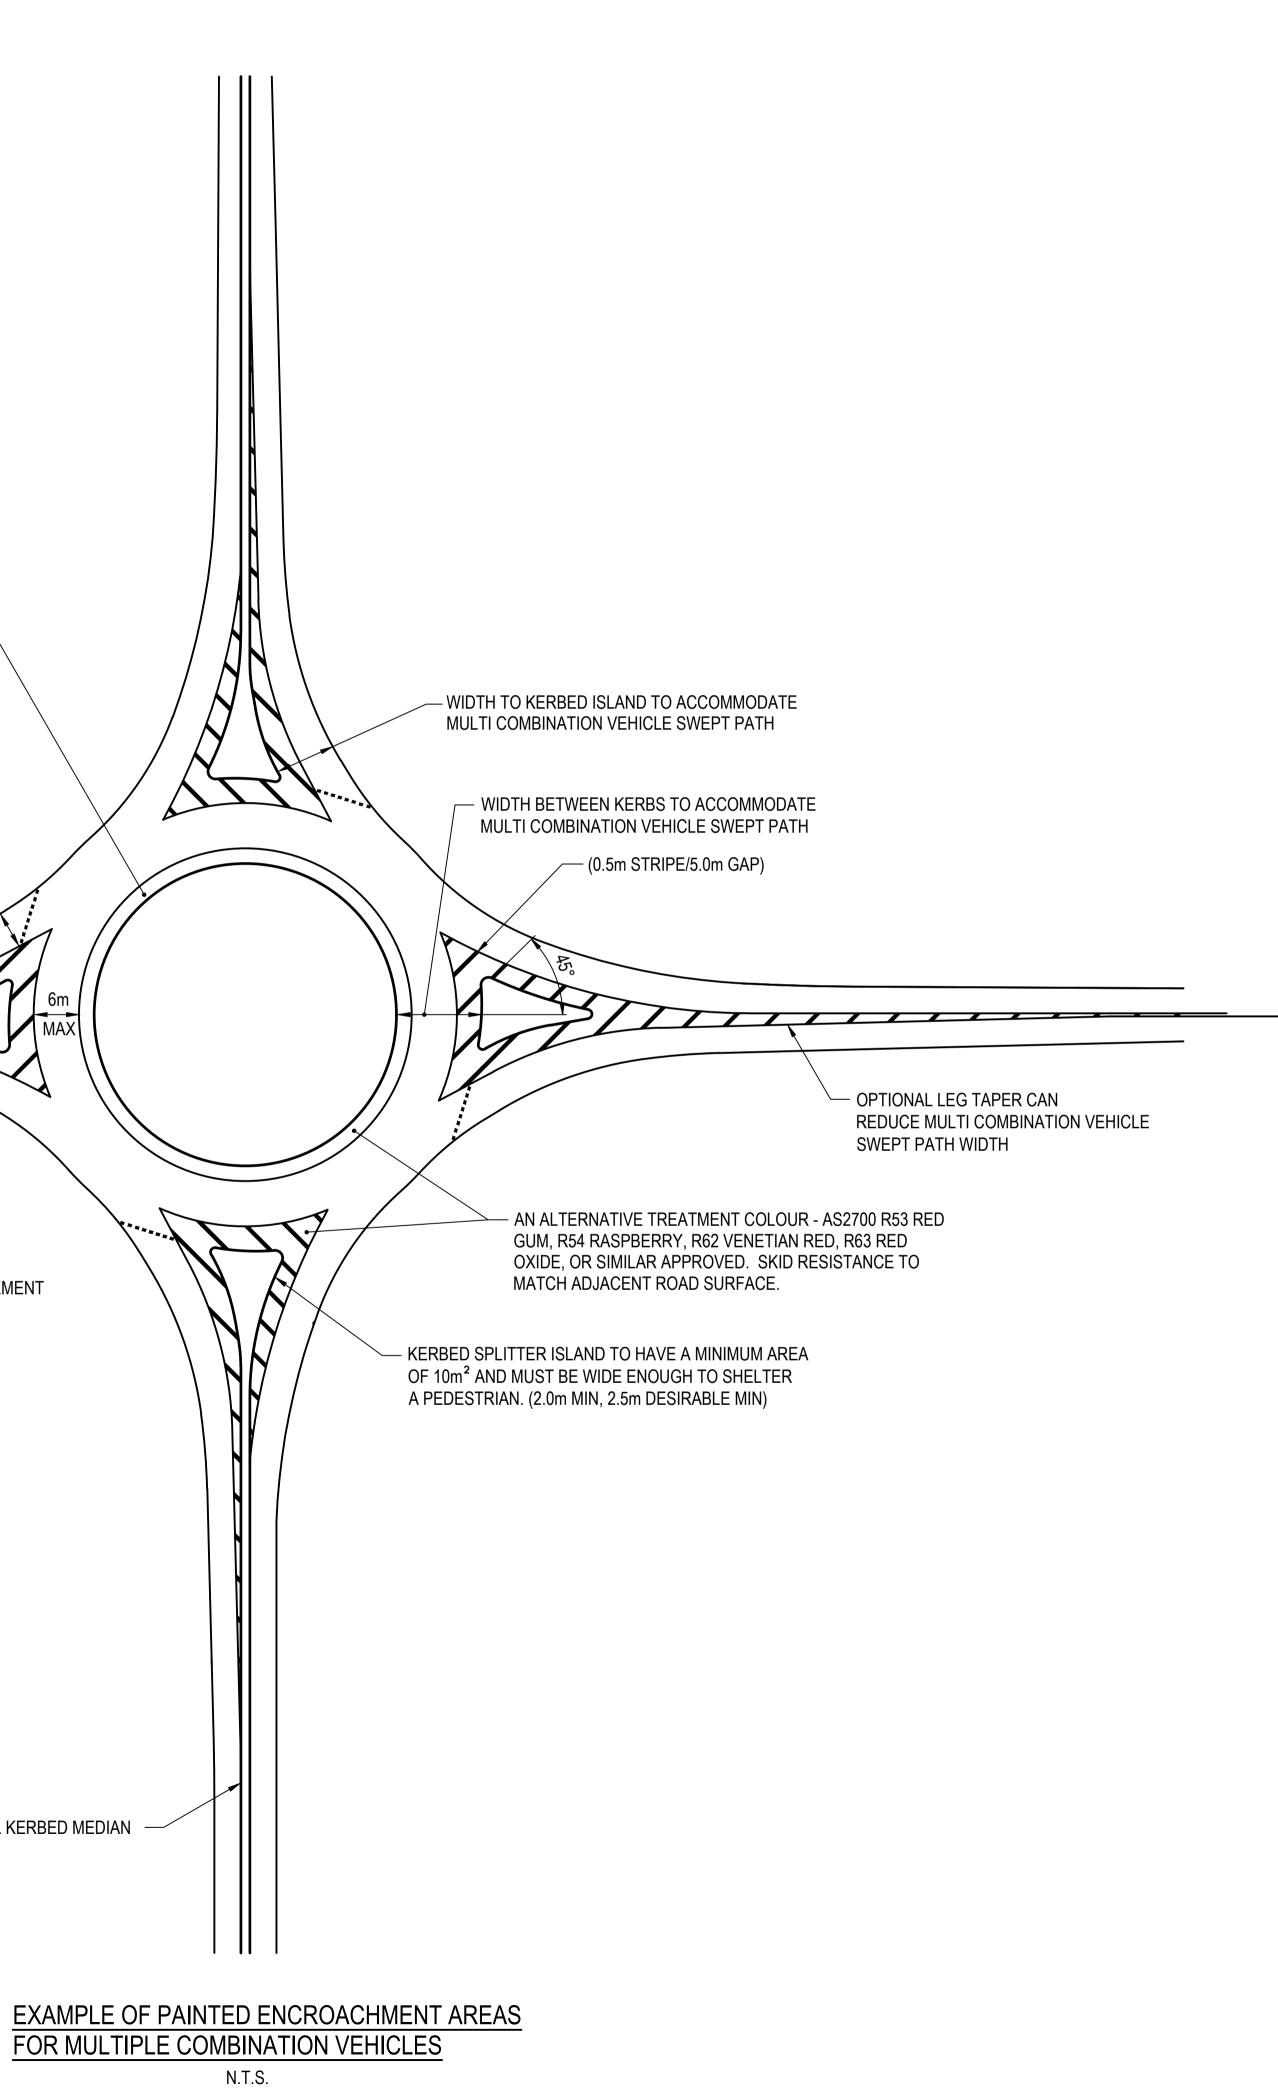

PAINTED OR 2.5m MIN WIDTH PAVED AREA BEHIND KERB TYPE A REFER AUSTROADS GRD PART 4B FIG 4.11 WIDTH TO ACCOMMODATE GENERAL DESIGN VEHICLE — SWEPT PATH - USUALLY A SEMI TRAILER. ENSURE A 1m OFFSET FROM MEDIAN APPROACH CURVE TO PAINTED CENTRAL ISLAND OR A 10m MINIMUM TANGENTIAL STRAIGHT. 6m NOTE: VEHICLE ENTRY PATH RADIUS AS PER MAIN ROADS SUPPLEMENT TO AUSTROADS PART 4B AND AUSTROADS GRD PART 4B. MAXIMUM VEHICLE ENTRY PATH TO BE BETWEEN KERBS

OPTIONAL KERBED MEDIAN

|                                   | AMENDMENTS                                                                                                                                                                                                                         |                                                                 |
|-----------------------------------|------------------------------------------------------------------------------------------------------------------------------------------------------------------------------------------------------------------------------------|-----------------------------------------------------------------|
|                                   | No. DESCRIPTION<br>1 NOTE ADDED, ENCROACHMENT AREAS.                                                                                                                                                                               | APPROVED & DATE<br>D.LANDMARK 14/05/15                          |
|                                   | 2 REFERENCES TO AUSTROADS DOCUMENTS UPDATED.                                                                                                                                                                                       | C.MAGRIPLIS 07/06/17                                            |
|                                   | <ol> <li>NOTE 5 AMENDED, GORE CHANGED.</li> <li>TITLEBLOCK AND REFERENCES UPDATED.</li> <li>FONT STYLE CHANGED TO ARIAL NARROW.</li> </ol>                                                                                         | D. NICHOLLS 16/5/18<br>C. MAGRIPLIS 10/08/23<br>C.M. 28/11/2023 |
|                                   |                                                                                                                                                                                                                                    |                                                                 |
|                                   | NOTES                                                                                                                                                                                                                              |                                                                 |
|                                   | <ol> <li>THIS DRAWING SHALL BE USED IN CONJUNCTION<br/>WITH AUSTROADS GUIDE TO ROAD DESIGN PART 4B:<br/>ROUNDABOUTS.</li> <li>THIS DRAWING SHALL BE USED IN CONJUNCTION<br/>WITH DESIGN GUIDELINE DRAWINGS STEPS 1 TO 4</li> </ol> |                                                                 |
|                                   |                                                                                                                                                                                                                                    |                                                                 |
|                                   | SINGLE OR DUAL LANE ROUNDABOUTS.<br>3. EXAMPLE SHOWN FOR SINGLE LANE ROUNDABOUT,                                                                                                                                                   |                                                                 |
|                                   | FOR FULL LINE MARKING AND SIGNING DETAILS<br>REFER TO DWG 200331-0197. FOR DUAL LANE LINE                                                                                                                                          |                                                                 |
|                                   | MARKING AND SIGNING REFER TO DWG 200331-0202.<br>4. FOR DIAGONAL MARKING DETAILS REFER TO                                                                                                                                          |                                                                 |
|                                   | 5. FOR RRPM DETAILS REFER TO STANDARD DRAWING                                                                                                                                                                                      |                                                                 |
|                                   | 201031-0026 FOR URBAN AREAS, DRAWING<br>201031-0027 FOR RURAL AREAS.                                                                                                                                                               |                                                                 |
|                                   | 201031-0027 FOR RURAL AREAS.                                                                                                                                                                                                       |                                                                 |
|                                   |                                                                                                                                                                                                                                    |                                                                 |
|                                   |                                                                                                                                                                                                                                    |                                                                 |
|                                   |                                                                                                                                                                                                                                    |                                                                 |
|                                   |                                                                                                                                                                                                                                    |                                                                 |
|                                   |                                                                                                                                                                                                                                    |                                                                 |
|                                   |                                                                                                                                                                                                                                    |                                                                 |
|                                   |                                                                                                                                                                                                                                    |                                                                 |
|                                   |                                                                                                                                                                                                                                    |                                                                 |
|                                   |                                                                                                                                                                                                                                    |                                                                 |
|                                   |                                                                                                                                                                                                                                    |                                                                 |
|                                   |                                                                                                                                                                                                                                    |                                                                 |
|                                   |                                                                                                                                                                                                                                    |                                                                 |
|                                   |                                                                                                                                                                                                                                    |                                                                 |
|                                   |                                                                                                                                                                                                                                    |                                                                 |
|                                   |                                                                                                                                                                                                                                    |                                                                 |
|                                   |                                                                                                                                                                                                                                    |                                                                 |
|                                   |                                                                                                                                                                                                                                    |                                                                 |
|                                   |                                                                                                                                                                                                                                    |                                                                 |
|                                   |                                                                                                                                                                                                                                    |                                                                 |
|                                   |                                                                                                                                                                                                                                    |                                                                 |
|                                   |                                                                                                                                                                                                                                    |                                                                 |
|                                   |                                                                                                                                                                                                                                    |                                                                 |
|                                   |                                                                                                                                                                                                                                    | inroads<br>RN AUSTRALIA                                         |
| 5                                 | TATION AUSTRIA                                                                                                                                                                                                                     |                                                                 |
|                                   | PLANNING AND TECHNICAL SERVICES D<br>ROAD AND TRAFFIC ENGINEERI                                                                                                                                                                    | NG BRANCH                                                       |
|                                   | WATERLOO CRESCENT<br>Telephone 138 138                                                                                                                                                                                             | EAST PERTH 6004                                                 |
|                                   | DRAWN D. NICHOLLS                                                                                                                                                                                                                  | N.T.S.                                                          |
|                                   | DESIGNED D. NICHOLLS                                                                                                                                                                                                               |                                                                 |
|                                   |                                                                                                                                                                                                                                    | 8/6/12 Sare Sare Sare Sare Sare Sare Sare Sare                  |
|                                   | FILE NO. 13/4331                                                                                                                                                                                                                   | A 1                                                             |
|                                   | GUIDELINE DRAWING                                                                                                                                                                                                                  |                                                                 |
|                                   | ROUNDABOUTS<br>MULTI COMBINATION VEHICLES                                                                                                                                                                                          |                                                                 |
|                                   |                                                                                                                                                                                                                                    |                                                                 |
|                                   |                                                                                                                                                                                                                                    |                                                                 |
| MRWA DRAWING NUMBER 201231-0014-5 |                                                                                                                                                                                                                                    | 5                                                               |
|                                   |                                                                                                                                                                                                                                    |                                                                 |