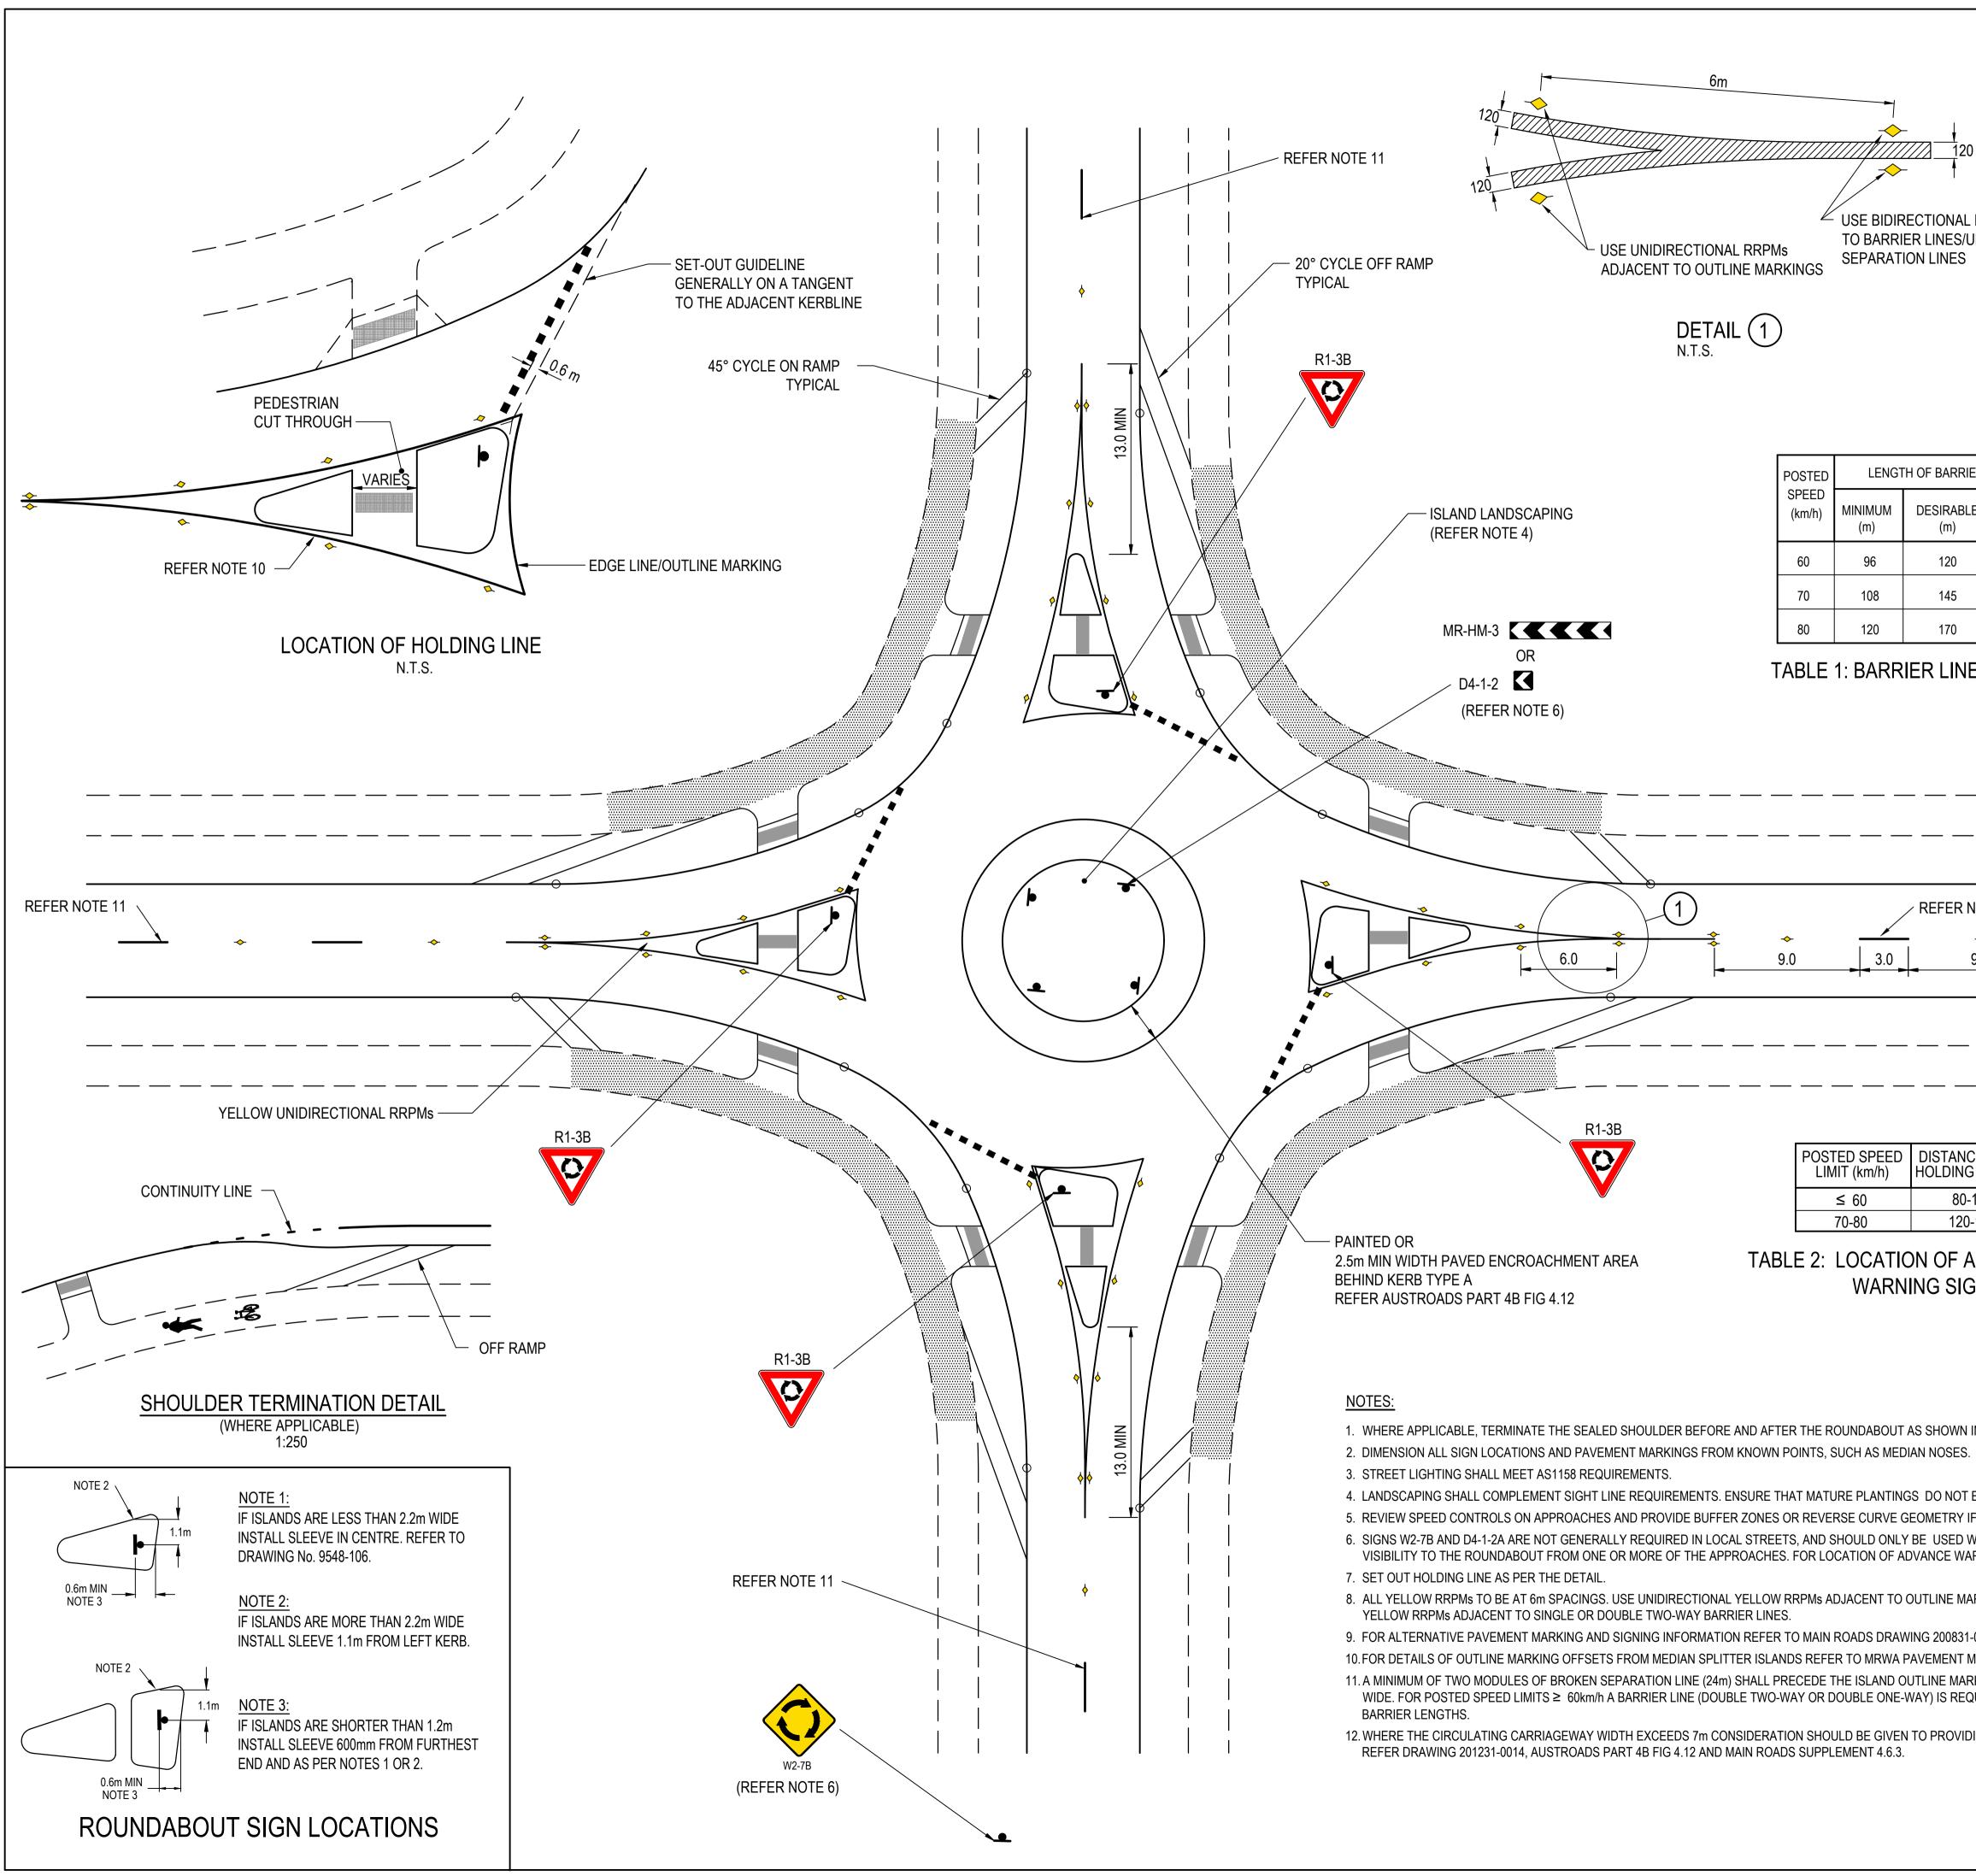

|                                                                          | AMENDMENTS |                                                                                                                                                     |                             |                                        |
|--------------------------------------------------------------------------|------------|-----------------------------------------------------------------------------------------------------------------------------------------------------|-----------------------------|----------------------------------------|
|                                                                          | No.        |                                                                                                                                                     | PPROVED & DATE              |                                        |
|                                                                          | 10<br>11   | NOTES AND PAVEMENT MARKING AMENDED.<br>TITLE BLOCK AND REFERENCES UPDATED.                                                                          | D.N. 16/5/18<br>C.M. 5/7/23 |                                        |
|                                                                          | 12         | FONT STYLE CHANGED TO ARIAL NARROW.                                                                                                                 | C.M. 28/11/2023             |                                        |
| 0                                                                        |            |                                                                                                                                                     |                             |                                        |
| ~                                                                        |            |                                                                                                                                                     |                             |                                        |
|                                                                          |            | NOTES                                                                                                                                               |                             |                                        |
| - RRPMs ADJACENT<br>UNBROKEN                                             | 1.         | THIS DRAWING SHALL BE USED IN CO<br>WITH MAIN ROADS SUPPLEMENT TO<br>AUSTROADS GUIDE AND THE AUSTR<br>GUIDE TO ROAD DESIGN PART 4B:<br>ROUNDABOUTS. |                             |                                        |
| IER LINE (L)   IE   MRWA   PREFERRED   (m)   132   156   180   E LENGTHS |            |                                                                                                                                                     |                             |                                        |
| NOTE 11                                                                  |            |                                                                                                                                                     |                             |                                        |
| CE FROM<br>G LINE (m)<br>-120<br>D-180<br>ADVANCE<br>GN                  |            | LEGEND<br>SHARED PATH                                                                                                                               |                             | рититрититрититрититрититрититрититрит |
| IN THE DETAIL.                                                           |            | PLANNING AND TECHNICAL SERVICES DIRECT                                                                                                              | roads<br>AUSTRALIA<br>ORATE | 10 4 6 8 10                            |
| EXCEED 600mm IN HEIGHT.                                                  |            | Telephone 138 138                                                                                                                                   | BRANCH<br>PERTH 6004        |                                        |
| WHERE THERE IS POOR<br>ARNING SIGNS SEE TABLE 2.                         |            | D. NICHOLLS                                                                                                                                         |                             | 1:200                                  |
| TABLE 2.                                                                 |            | D. NICHOLLS                                                                                                                                         |                             |                                        |
| ARKINGS. USE BIDIRECTIONAL                                               |            | B. SNOOK 12/8/05                                                                                                                                    |                             | SCALES                                 |
| -0016.                                                                   | A          | R. GROVE 15/8/05                                                                                                                                    |                             | ∽<br>A                                 |
| MARKING GUIDELINES.                                                      | F          | LE NO. 13/4331                                                                                                                                      |                             | 1                                      |
| RKINGS. ALL LINES TO BE 120mm<br>QUIRED. REFER TO TABLE 1 FOR            | $\vdash$   | GUIDELINE DRAWI                                                                                                                                     | NG                          |                                        |
| DING ENCROACHMENT AREAS.                                                 |            | DESIGN GUIDELINES<br>SINGLE LANE ROUNDABOU<br>STEP 4 OF 4                                                                                           | JTS                         |                                        |
|                                                                          | MR         | VA DRAWING NUMBER 200331-0197-12                                                                                                                    |                             |                                        |