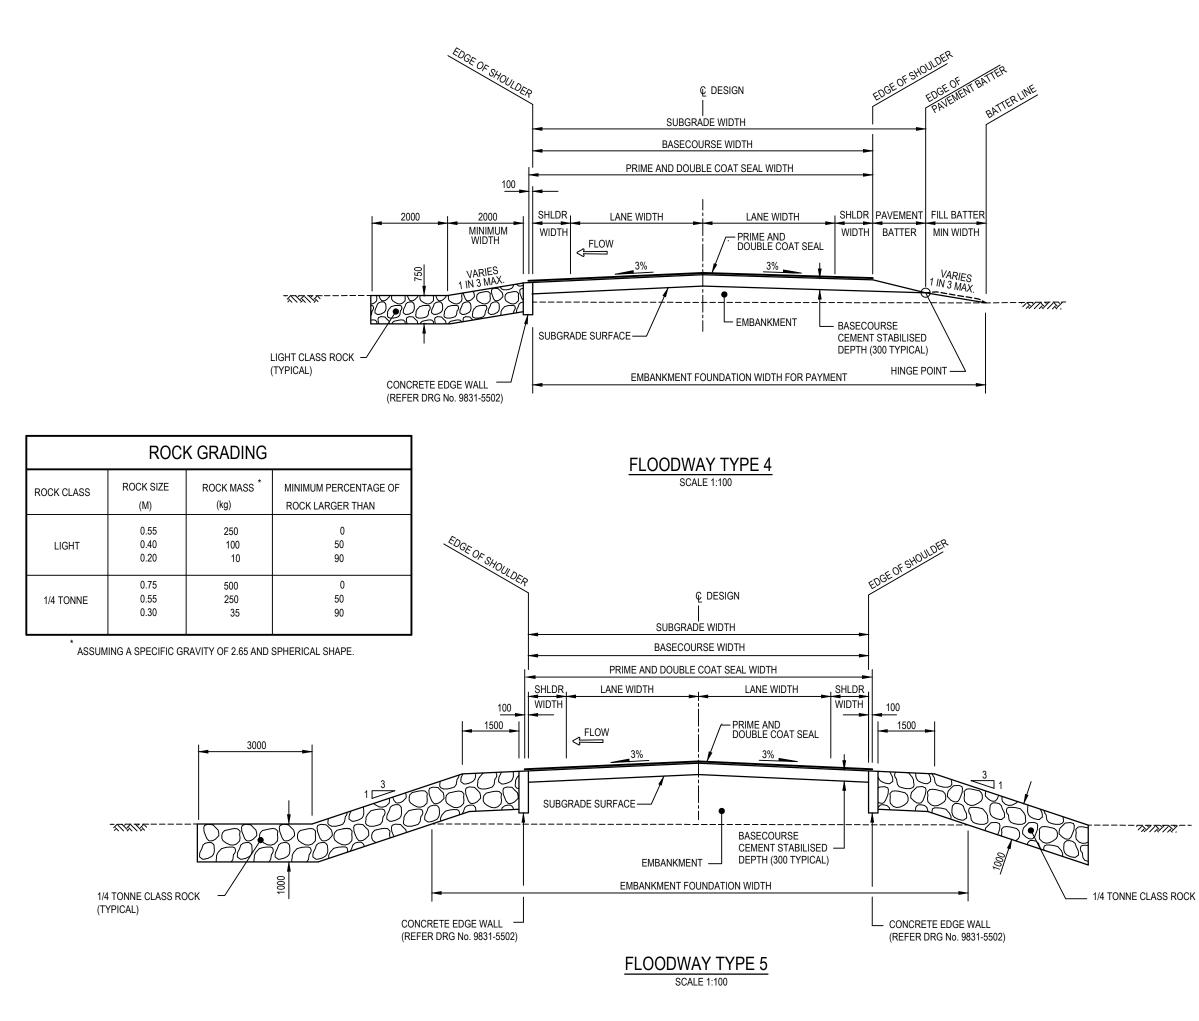

|          | AMENDMENTS |                                                                    |                      |             |
|----------|------------|--------------------------------------------------------------------|----------------------|-------------|
|          | No.        | DESCRIPTION                                                        | APPROVED & DATE      |             |
|          | 3<br>4     | NOTE 2 ADDED.<br>TITLE BLOCK AND FILE No. UPDATED.                 | T. FREEMAN<br>A.Wong |             |
|          |            |                                                                    | 24/11/23             |             |
|          |            |                                                                    |                      |             |
|          |            | NOTEC                                                              |                      |             |
|          | 1.         | NOTES<br>THIS DRAWING IS REQUIRED                                  | TO BE                |             |
|          |            | MODIFIED TO CATER FOR SPECIFIC<br>HYDRAULIC DESIGN CONDITIONS. THE |                      |             |
|          |            | DESIGN SHALL BE CARRIED OUT IN                                     |                      |             |
|          |            | CONJUNCTION WITH THE ASS<br>STANDARDS.                             | SET OWNERS           |             |
|          | 2.         |                                                                    |                      |             |
|          |            | 9831-6066.                                                         | DWG No.              |             |
|          |            |                                                                    |                      |             |
|          |            |                                                                    |                      |             |
|          |            |                                                                    |                      |             |
|          |            |                                                                    |                      |             |
|          |            |                                                                    |                      |             |
|          |            |                                                                    |                      |             |
|          |            |                                                                    |                      |             |
|          |            |                                                                    |                      |             |
|          |            |                                                                    |                      |             |
|          |            |                                                                    |                      |             |
|          |            |                                                                    |                      |             |
|          |            |                                                                    |                      |             |
|          |            |                                                                    |                      |             |
|          |            |                                                                    |                      |             |
|          |            |                                                                    |                      |             |
|          |            |                                                                    |                      |             |
|          |            |                                                                    |                      |             |
|          |            |                                                                    |                      | <u>ال</u>   |
|          |            |                                                                    |                      | uluuu       |
|          |            |                                                                    |                      | mmm<br>5.3  |
|          |            |                                                                    |                      | ц<br>Ш<br>Ц |
|          |            |                                                                    |                      | 1<br>5.2    |
|          |            |                                                                    |                      | 2           |
|          |            |                                                                    |                      | т           |
|          |            |                                                                    |                      | 5           |
|          |            |                                                                    |                      |             |
|          |            |                                                                    |                      | т<br>2.5    |
|          |            | mai mai                                                            | inroads 🛛            | June 1      |
| 4        |            | WESTE                                                              | RN AUSTRALIA         | 15          |
| <u> </u> |            | PLANNING AND TECHNICAL SERVICES I<br>ROAD AND TRAFFIC ENGINEER     |                      | -           |
|          |            |                                                                    | T PERTH 6004         | n n n n     |
|          |            | AWN RTE BRANCH                                                     |                      | Ŀ           |
|          | DE         | SIGNED RTE BRANCH                                                  |                      | 1:100       |
|          | VE         | T. FREEMAN 18.11                                                   | 1.98                 | SCALES      |
|          | AP         | R. GROVE 18.11.9                                                   | 8                    | sc.         |
|          | FIL        | <sup>e no.</sup> 13/4331                                           |                      | 3           |
|          |            | GUIDELINE DRAV                                                     | WING                 |             |
|          |            | FLOODWAY TYPES 4                                                   | & 5                  |             |
|          |            | TYPICAL CROSS SECTION                                              | IDETAILS             |             |
|          | _          |                                                                    |                      |             |
|          | M          | RWA DRAWING NUMBER                                                 | AMENDM               | IENT        |
|          |            | 9831-5501-4                                                        |                      |             |