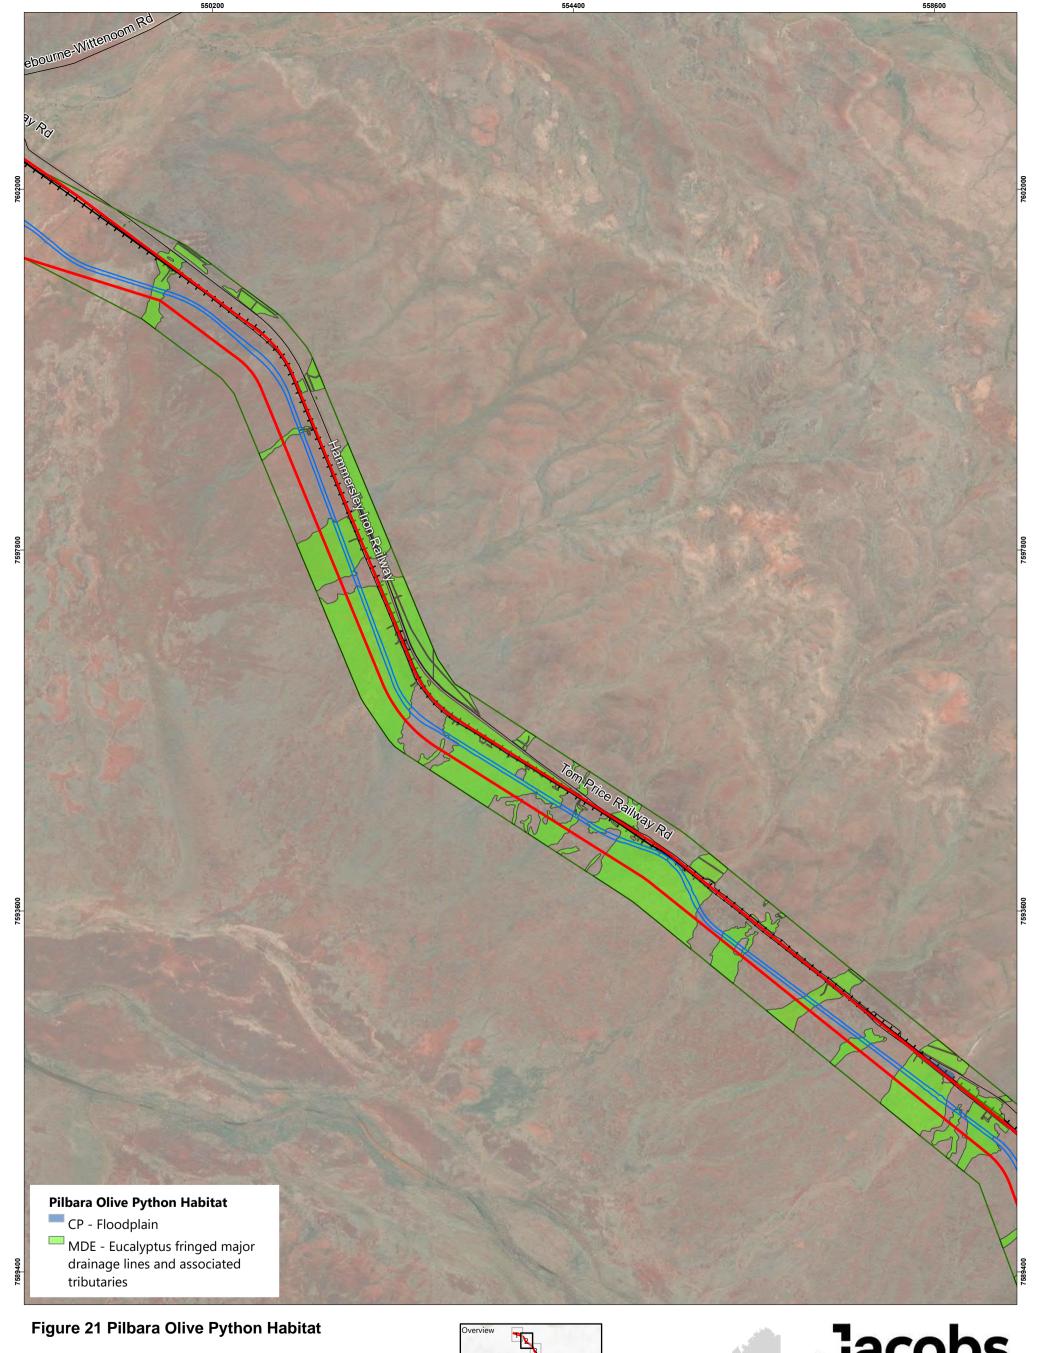

However, it should be noted that the information shown may be subject to change and ultimately, map users are required to determine the suitability of use for any particular purpose.

Footprint over Fauna Habitat Type

### Legend -- Roads ☐ Alternate Disturbance Footprint A ☐ Alternate Disturbance Footprint B + Railways ☐ Indicative Disturbance Footprint ☐ Fauna Habitat Survey Boundary

KARRATHA

JACOBS, 263 Adelaide Terrace, Perth WA 6000 Tel: +61 8 9469 4400 Fax: +61 8 9469 4488