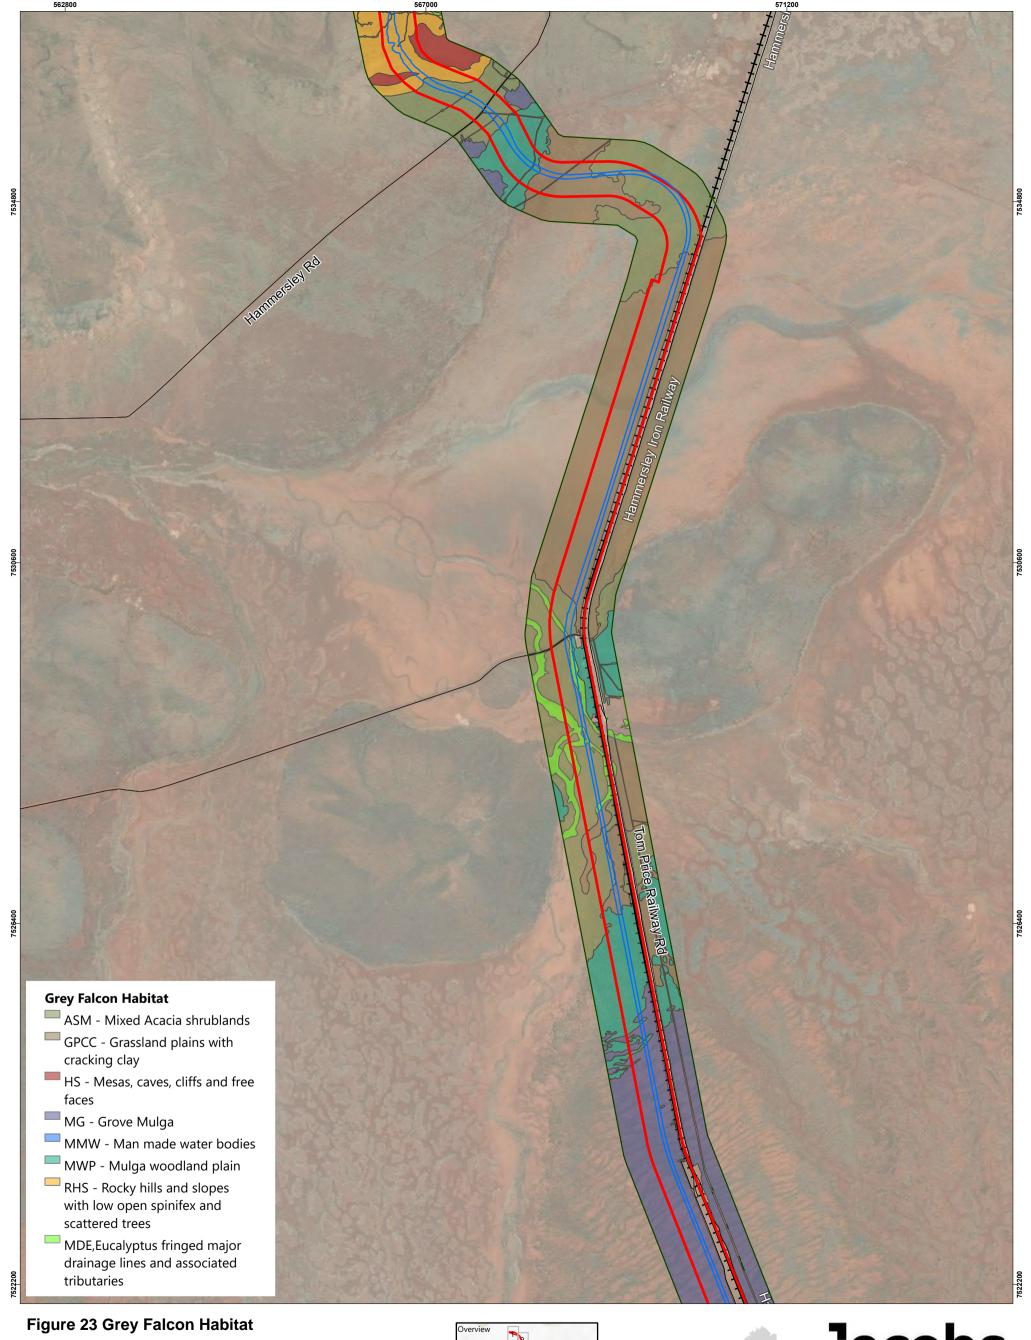

JACOBS, 263 Adelaide Terrace, Perth WA 6000 Tel: +61 8 9469 4400 Fax: +61 8 9469 4488

This map has been compiled with data from numerous sources with different levels of accuracy and reliability and is considered by the authors to be fit for its intended purpose at the time of publication.

However, it should be noted that the information shown may be subject to change and ultimately, map users are required to determine the suitability of use for any particular purpose.

- Roads
- → Railways
- Disturbance Footprint
- □ Development Envelope
- ☐ Fauna Habitat Survey Boundary