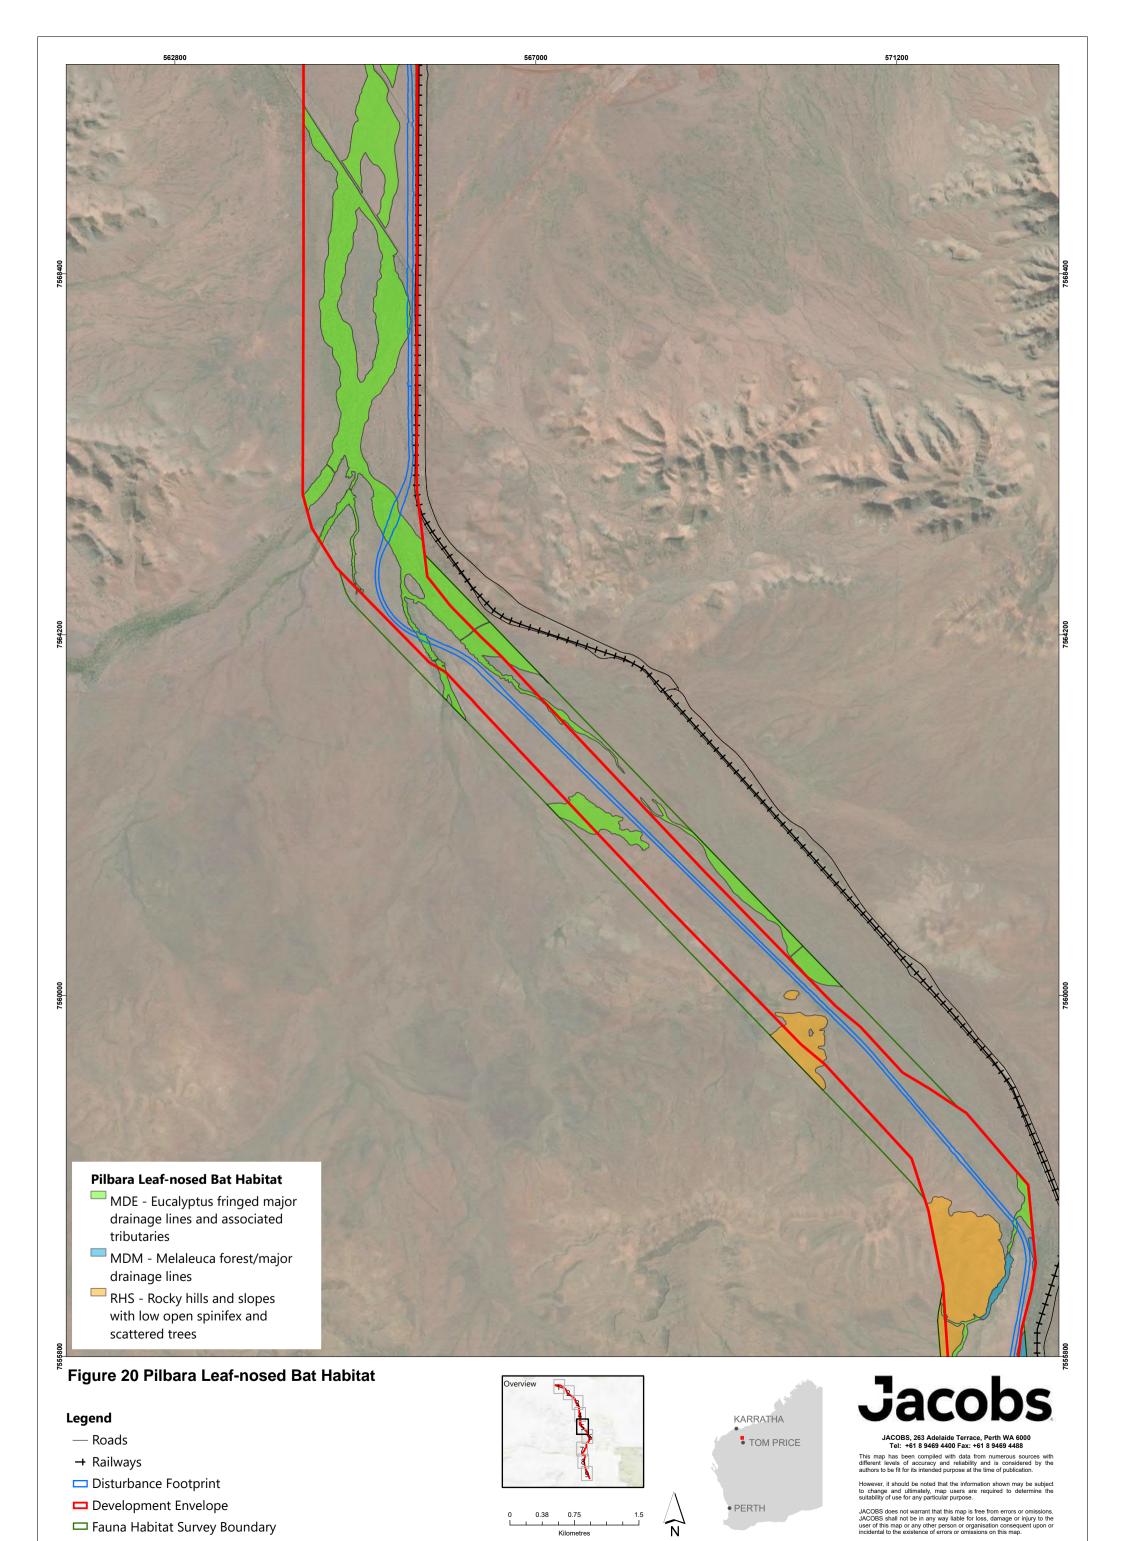

This map has been compiled with data from numerous sources with different levels of accuracy and reliability and is considered by the authors to be fit for its intended purpose at the time of publication.

However, it should be noted that the information shown may be subject to change and ultimately, map users are required to determine the suitability of use for any particular purpose.

- Roads
- → Railways
- Disturbance Footprint
- Development Envelope
- ☐ Fauna Habitat Survey Boundary