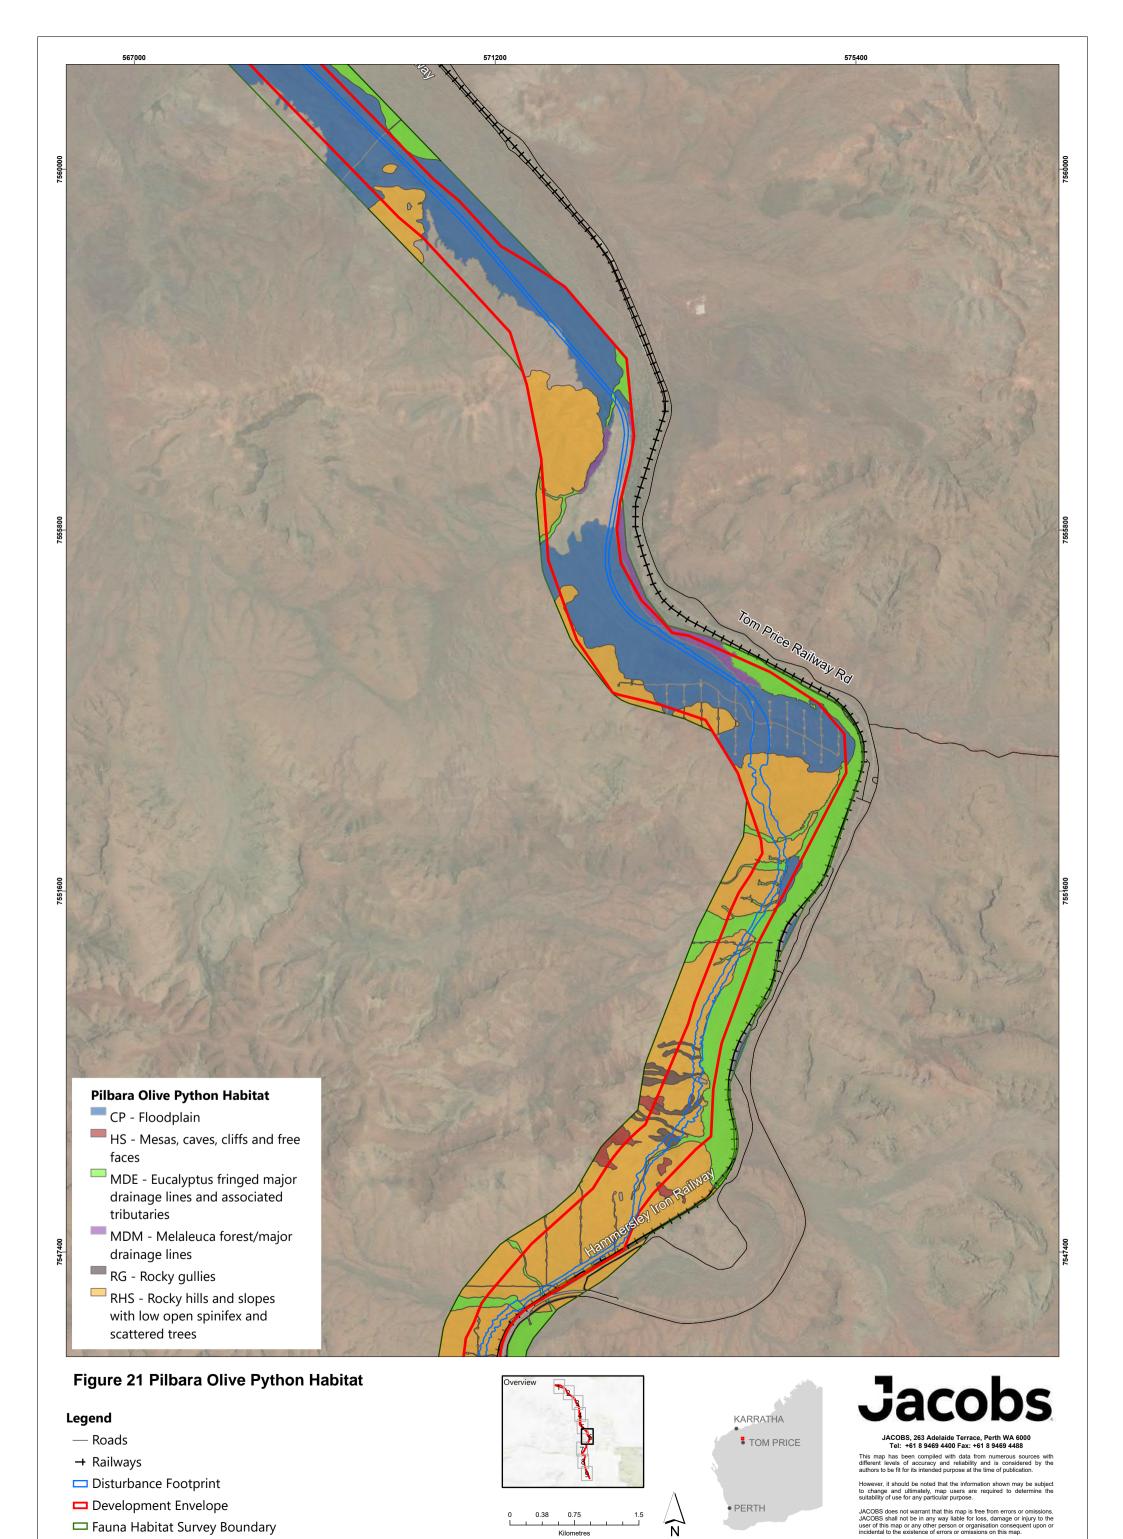

This map has been compiled with data from numerous sources with different levels of accuracy and reliability and is considered by the authors to be fit for its intended purpose at the time of publication.

However, it should be noted that the information shown may be subject to change and ultimately, map users are required to determine the suitability of use for any particular purpose.

- Roads
- → Railways
- Disturbance Footprint
- Development Envelope
- ☐ Fauna Habitat Survey Boundary

JACOBS, 263 Adelaide Terrace, Perth WA 6000 Tel: +61 8 9469 4400 Fax: +61 8 9469 4488

This map has been compiled with data from numerous sources with different levels of accuracy and reliability and is considered by the authors to be fit for its intended purpose at the time of publication.