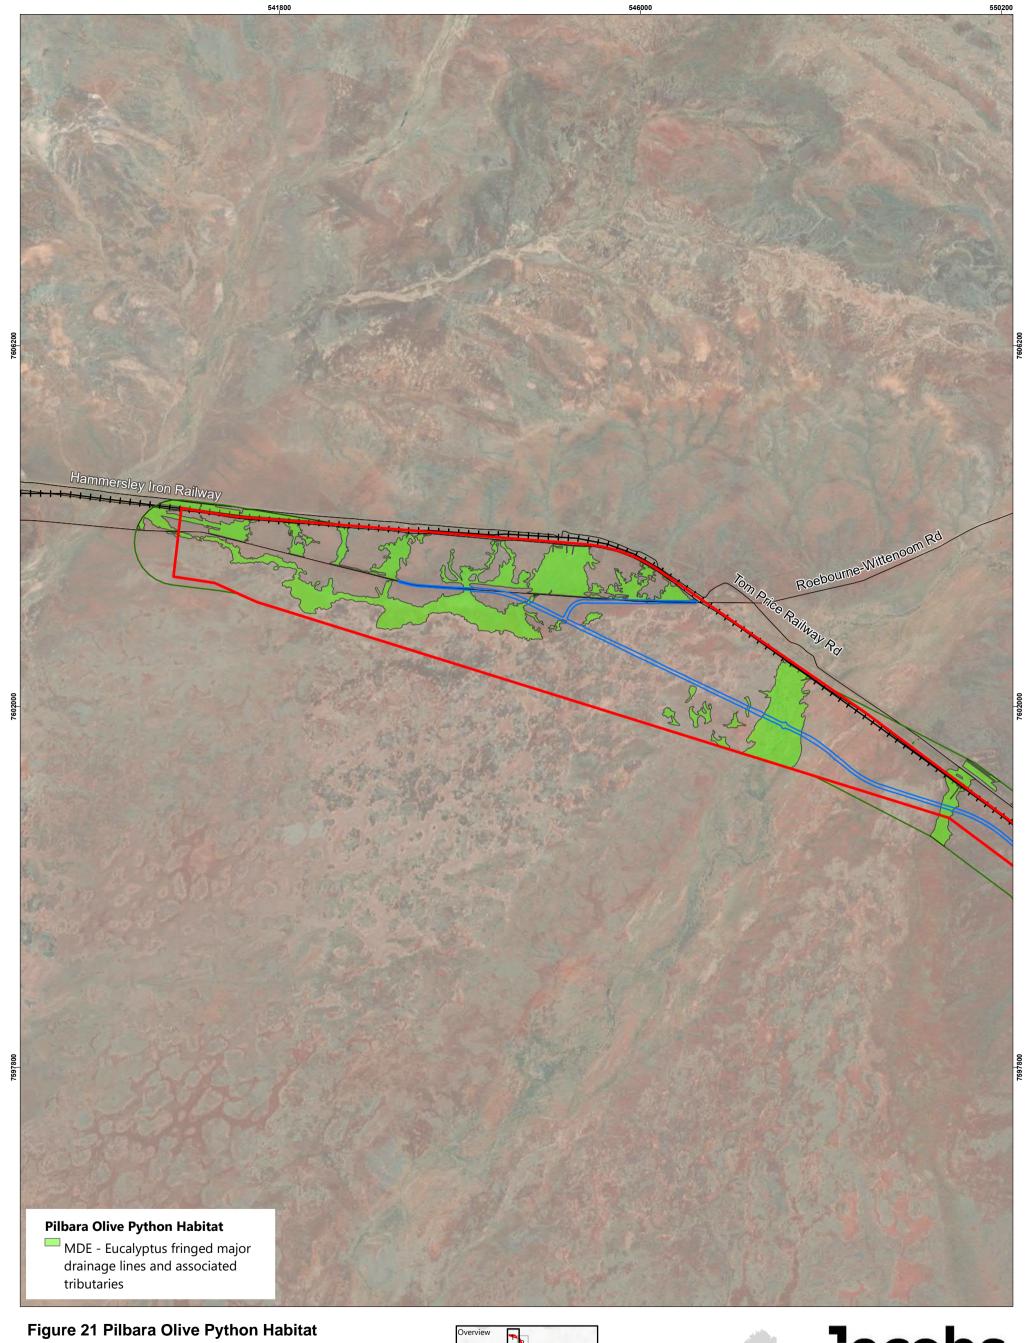

t the time of publication.

However, it should be noted that the information shown may be subject to change and ultimately, map users are required to determine the suitability of use for any particular purpose.



- Roads
- → Railways
- Disturbance Footprint
- Development Envelope
- ☐ Fauna Habitat Survey Boundary







JACOBS, 263 Adelaide Terrace, Perth WA 6000 Tel: +61 8 9469 4400 Fax: +61 8 9469 4488

This map has been compiled with data from numerous sources with different levels of accuracy and reliability and is considered by the authors to be fit for its intended purpose at the time of publication.

However, it should be noted that the information shown may be subject to change and ultimately, map users are required to determine the suitability of use for any particular purpose.



- Roads
- → Railways
- □ Disturbance Footprint
- Development Envelope
- ☐ Fauna Habitat Survey Boundary









JACOBS, 263 Adelaide Terrace, Perth WA 6000 Tel: +61 8 9469 4400 Fax: +61 8 9469 4488

This map has been compiled with data from numerous sources with different levels of accuracy and reliability and is considered by the authors to be fit for its intended purpose at the time of publication.

However, it should be noted that the information shown may be subject to change and ultimately, map users are required to determine the suitability of use for any particular purpose.



- → Railways
- Disturbance Footprint
- Development Envelope
- ☐ Fauna Habitat Survey Boundary









JACOBS, 263 Adelaide Terrace, Perth WA 6000 Tel: +61 8 9469 4400 Fax: +61 8 9469 4488

This map has bee