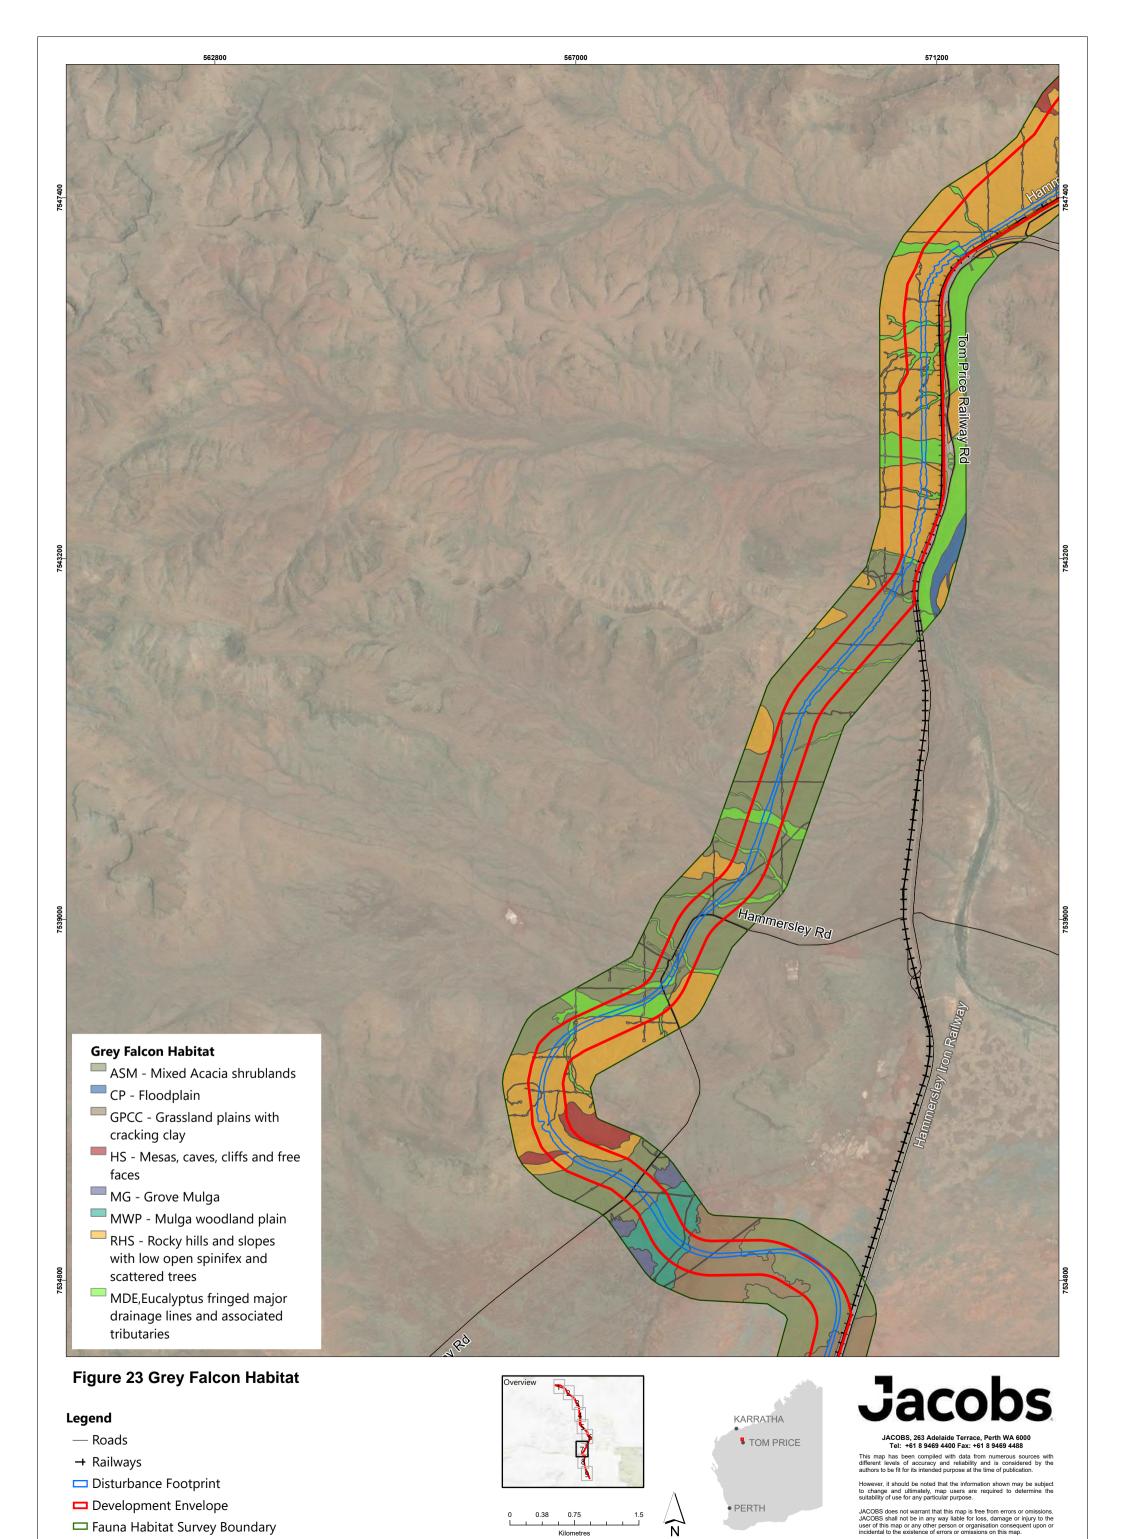

- Roads
- → Railways
- □ Disturbance Footprint
- Development Envelope
- ☐ Fauna Habitat Survey Boundary

• TOM PRICE

JACOBS, 263 Adelaide Terrace, Perth WA 6000 Tel: +61 8 9469 4400 Fax: +61 8 9469 4488

This map has been compiled with data from numerous sources with different levels of accuracy and reliability and is considered by the authors to be fit for its intended purpose at the time of publication.

However, it should be noted that the information shown may be subject to change and ultimately, map users are required to determine the suitability of use for any particular purpose.

- → Railways
- Disturbance Footprint
- Development Envelope
- ☐ Fauna Habitat Survey Boundary