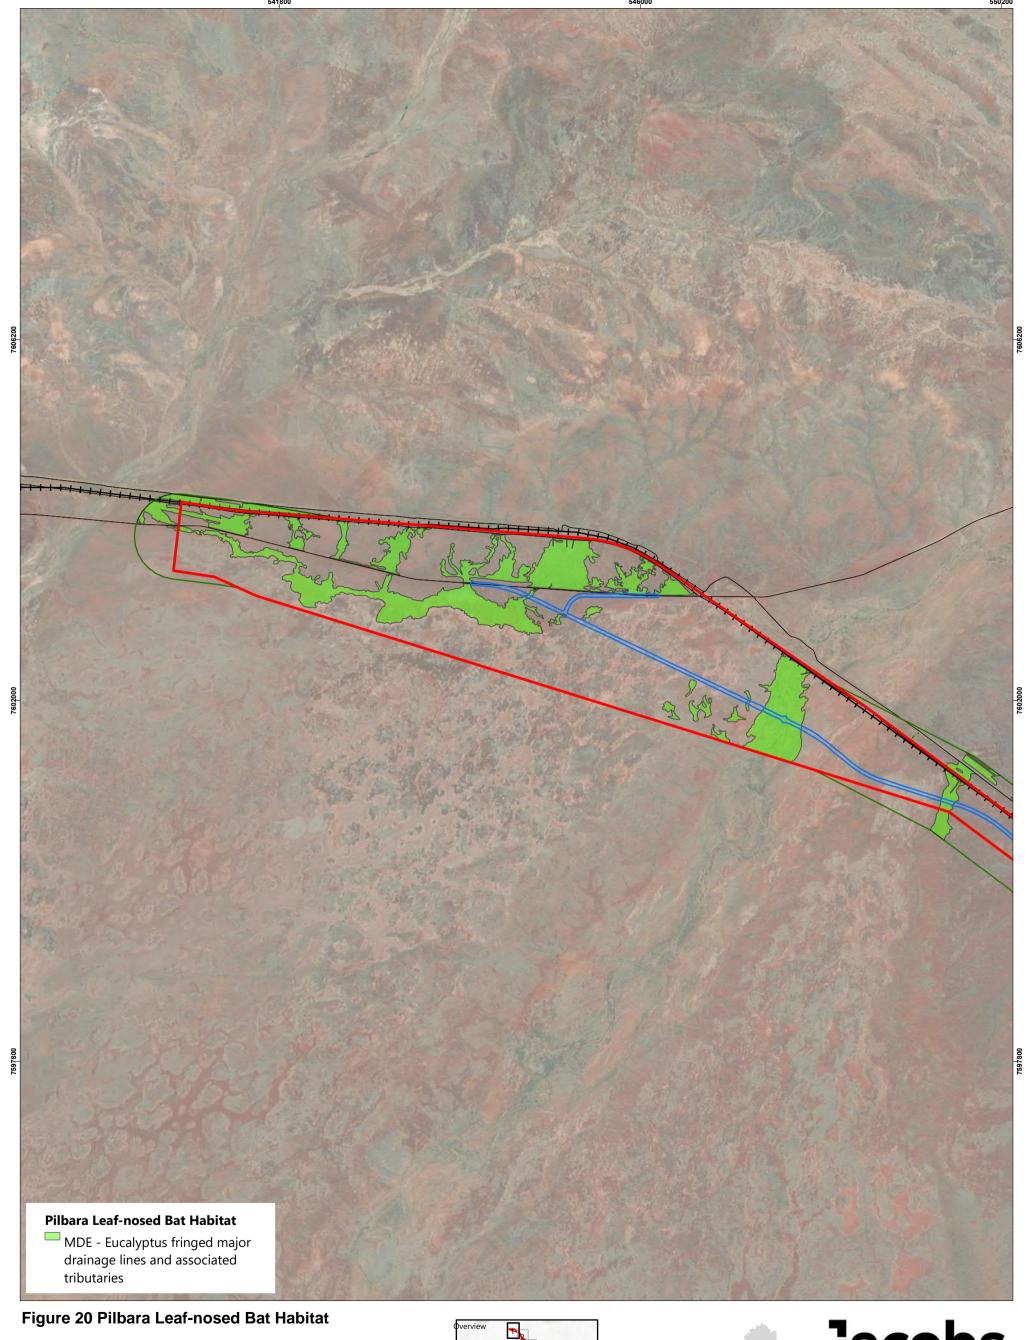

the time of publication.

However, it should be noted that the information shown may be subject to change and ultimately, map users are required to determine the suitability of use for any particular purpose.



- Roads
- → Railways
- Disturbance Footprint
- Development Envelope
- ☐ Fauna Habitat Survey Boundary









JACOBS, 263 Adelaide Terrace, Perth WA 6000 Tel: +61 8 9469 4400 Fax: +61 8 9469 4488

This map has been compiled with data from numerous sources with different levels of accuracy and reliability and is considered by the authors to be fit for its intended purpose at the time of publication.

However, it should be noted that the information shown may be subject to change and ultimately, map users are required to determine the suitability of use for any particular purpose.



- Roads
- + Railways
- □ Disturbance Footprint
- Development Envelope
- ☐ Fauna Habitat Survey Boundary



0 0.38 0.75 1.5 Kilometres





JACOBS, 263 Adelaide Terrace, Perth WA 6000 Tel: +61 8 9469 4400 Fax: +61 8 9469 4488

This map has been compiled with data from numerous sources with different levels of accuracy and reliability and is considered by the authors to be fit for its intended purpose at the time of publication.

However, it should be noted that the information shown may be subject to change and ultimately, map users are required to determine the suitability of use for any particular purpose.



- Roads
- → Railways
- Disturbance Footprint
- Development Envelope
- ☐ Fauna Habitat Survey Boundary



0.38 0.75



JACOBS, 263 Adelaide Terrace, Perth WA 6000 Tel: +61 8 9469 44