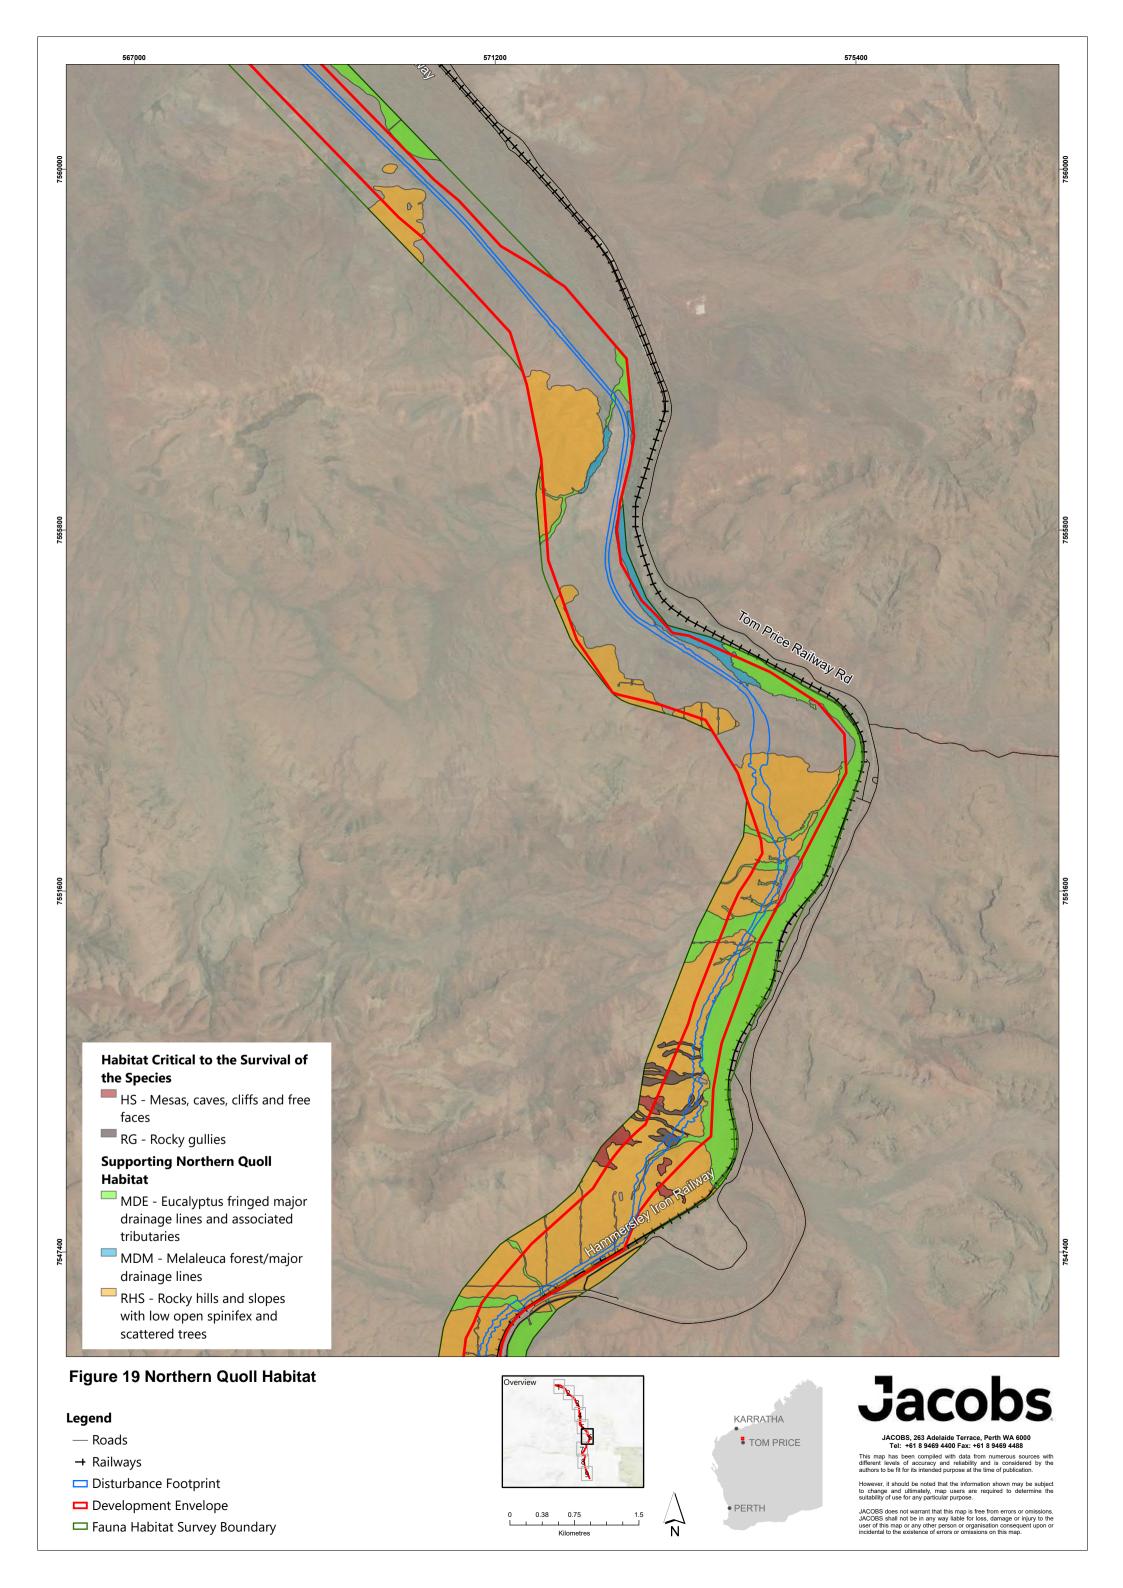

JACOBS, 263 Adelaide Terrace, Perth WA 6000 Tel: +61 8 9469 4400 Fax: +61 8 9469 4488

This map has been compiled with data from numerous sources with different levels of accuracy and reliability and is considered by the authors to be fit for its intended purpose at the time of publication.

However, it should be noted that the information shown may be subject to change and ultimately, map users are required to determine the suitability of use for any particular purpose.

- Roads
- → Railways
- Disturbance Footprint
- Development Envelope
- ☐ Fauna Habitat Survey Boundary