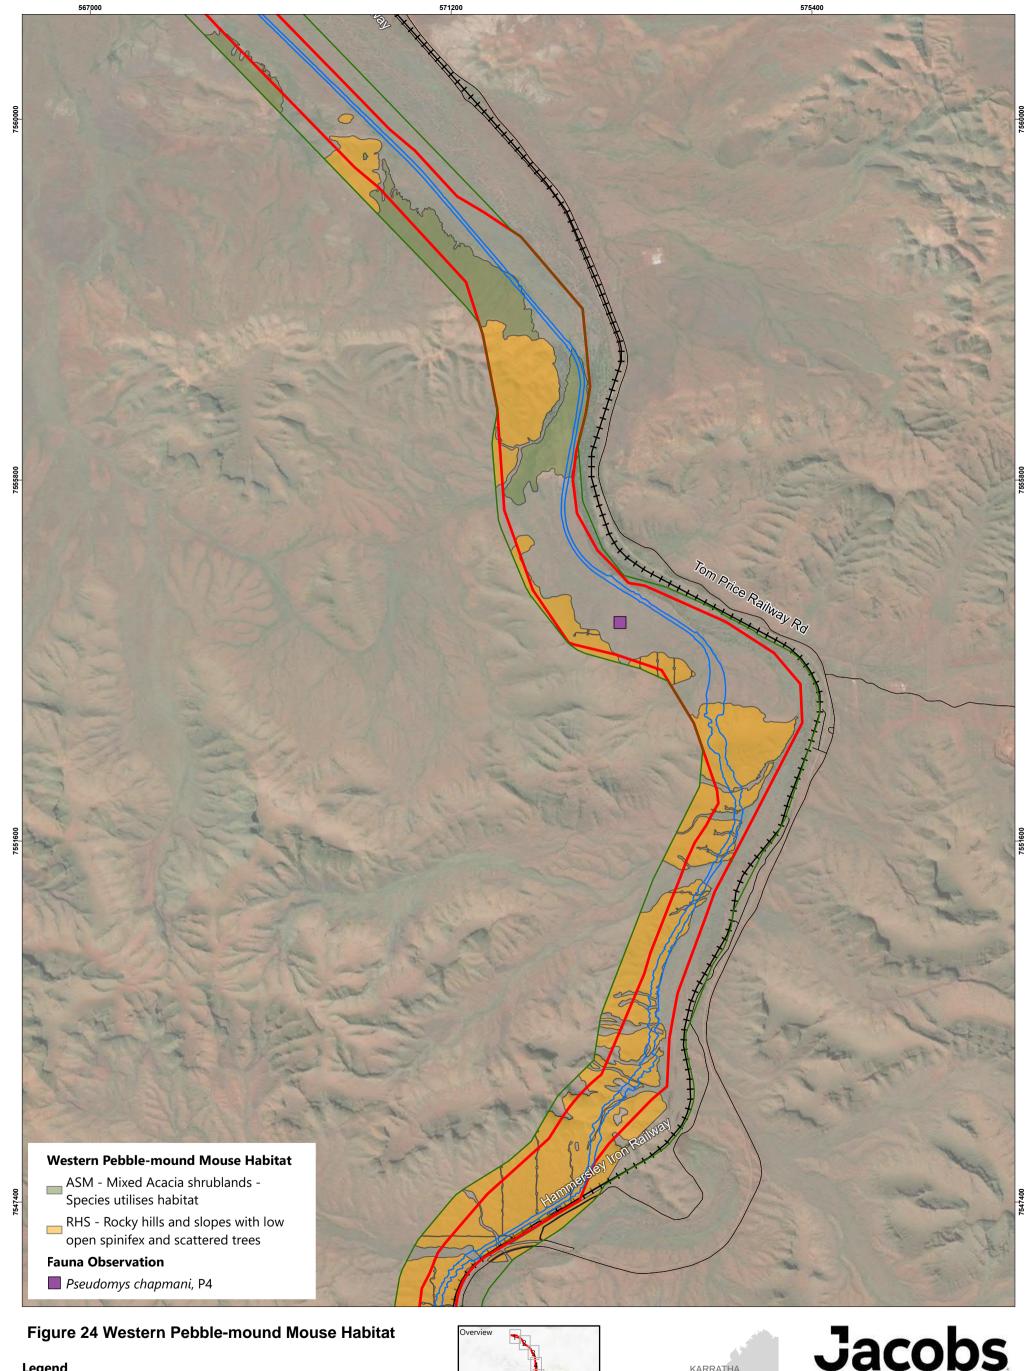

However, it should be noted that the information shown may be subject to change and ultimately, map users are required to determine the suitability of use for any particular purpose.

Footprint over Fauna Habitat Type