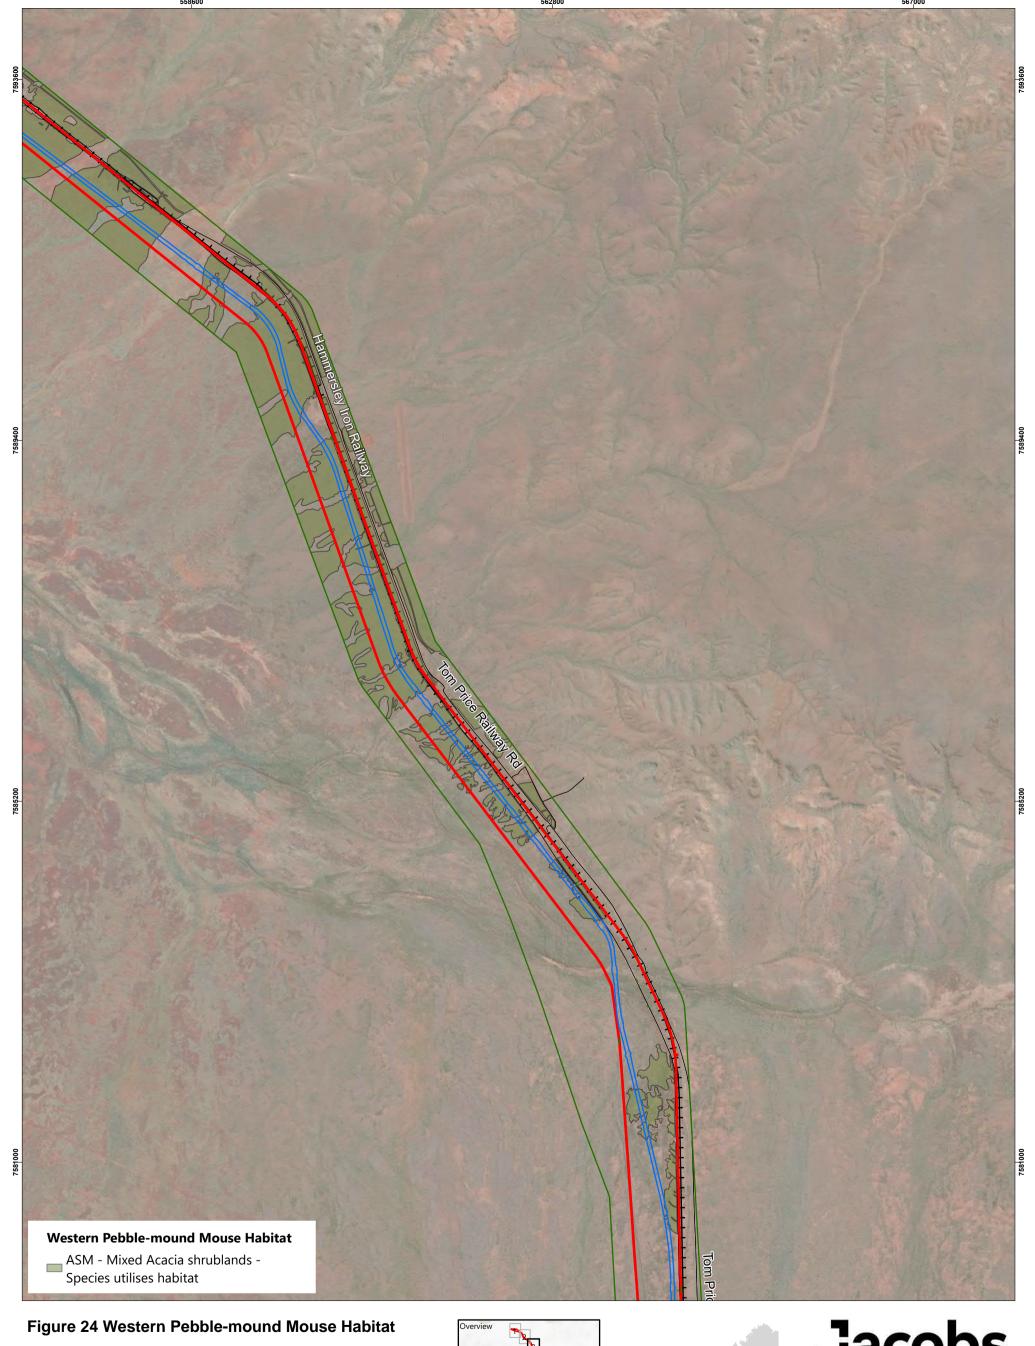

However, it should be noted that the information shown may be subject to change and ultimately, map users are required to determine the suitability of use for any particular purpose.

Footprint over Fauna Habitat Type