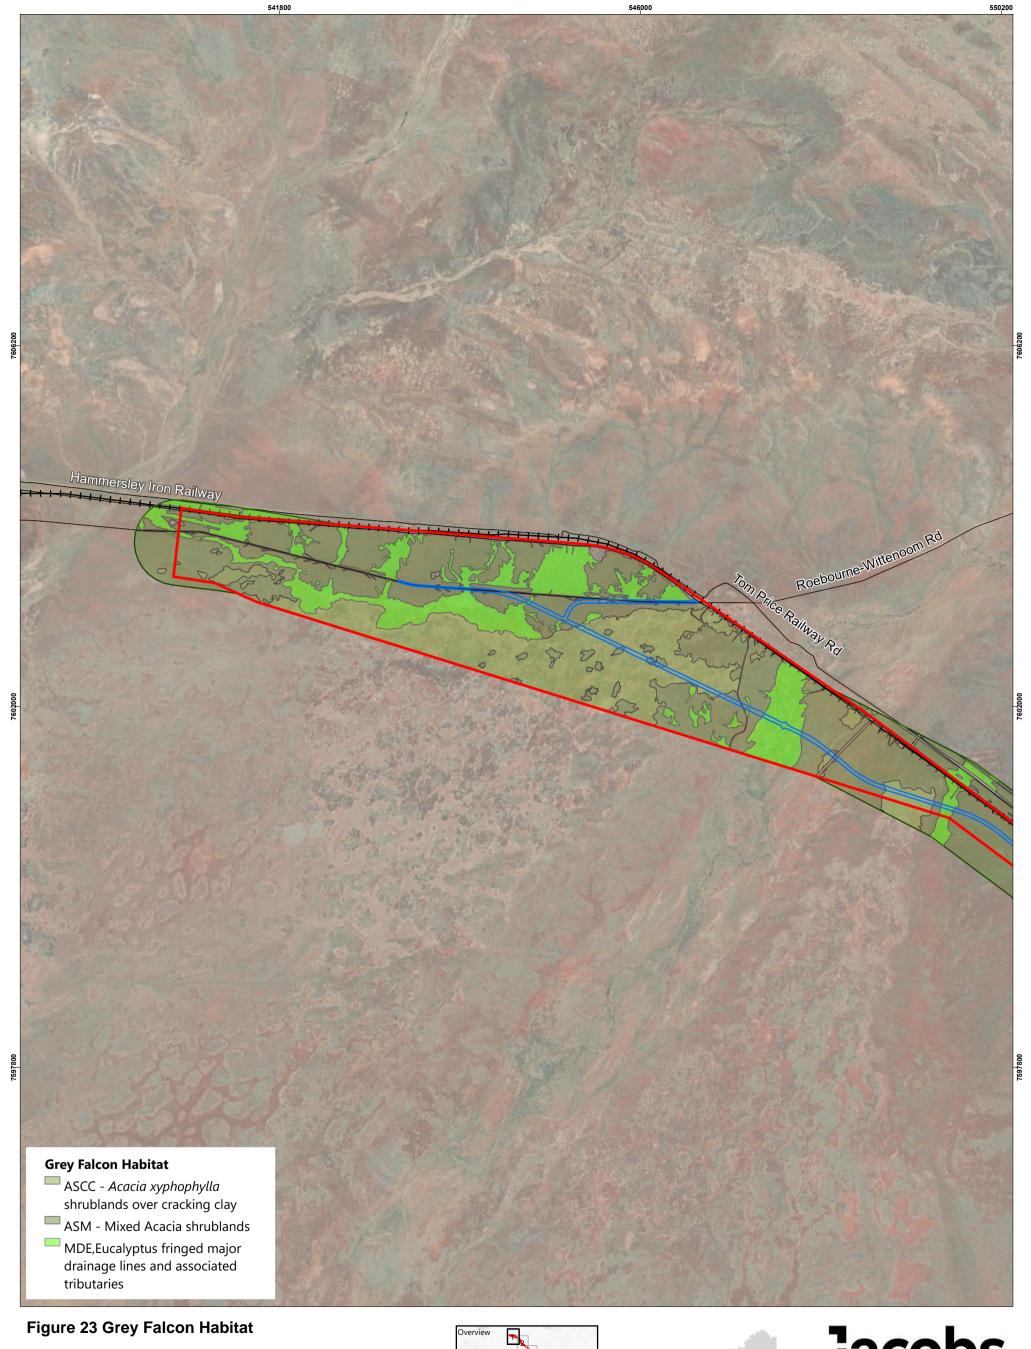

This map has been compiled with data from numerous sources with different levels of accuracy and reliability and is considered by the authors to be fit for its intended purpose at the time of publication.

However, it should be noted that the information shown may be subject to change and ultimately, map users are required to determine the suitability of use for any particular purpose.

- ☐ Fauna Habitat Survey Boundary
- Disturbance Footprint
- Development Envelope
- + Railways
- Roads