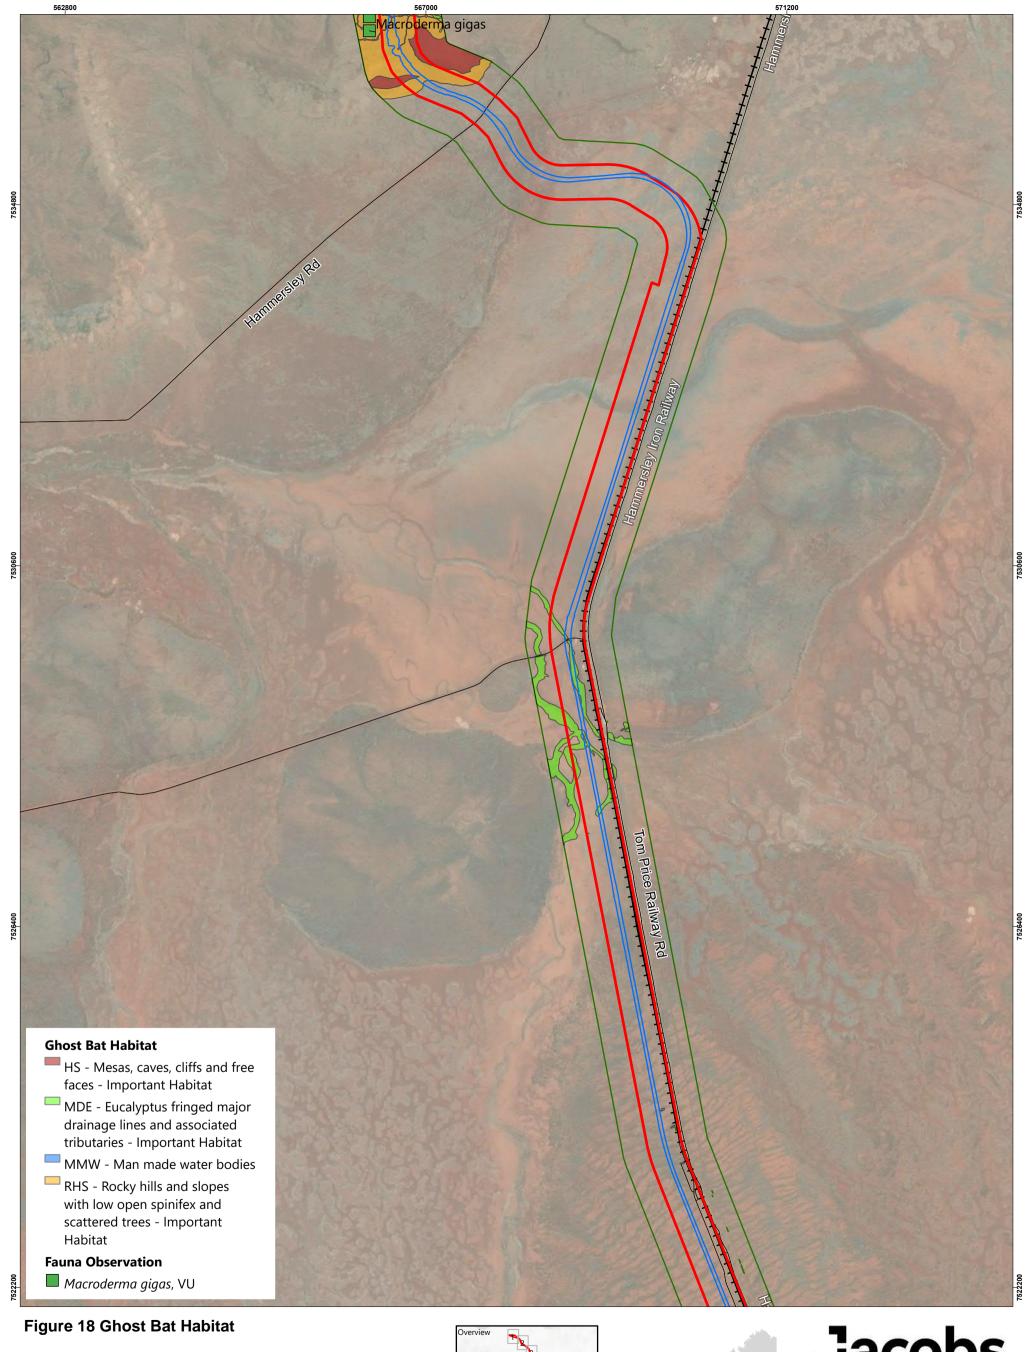

time of publication.

However, it should be noted that the information shown may be subject to change and ultimately, map users are required to determine the suitability of use for any particular purpose.







- Roads
- → Railways
- Disturbance Footprint
- □ Development Envelope
- ☐ Fauna Habitat Survey Boundary







JACOBS, 263 Adelaide Terrace, Perth WA 6000 Tel: +61 8 9469 4400 Fax: +61 8 9469 4488

This map has been compiled with data from numerous sources with different levels of accuracy and reliability and is considered by the authors to be fit for its intended purpose at the time of publication.

However, it should be noted that the information shown may be subject to change and ultimately, map users are required to determine the suitability of use for any particular purpose.



- Roads
- → Railways
- Disturbance Footprint
- Development Envelope
- ☐ Fauna Habitat Survey Boundary





JACOBS, 263 Adelaide Terrace, Perth WA 6000 Tel: +61 8 9469 4400 Fax: +61 8 9469 4488

This map has been compiled with data from numerous sources with different levels of accuracy and reliability and is considered by the authors to be fit for its intended purpose at the time of publication.

However, it should be noted that the information shown may be subject to change and ultimately, map users are required to determine the suitability of use for any particular purpose.



- → Railways
- □ Disturbance Footprint
- Development Envelope
- ☐ Fauna Habitat Survey Boundary







# **Jacobs**

JACOBS, 263 Adelaide Terrace, Perth WA 6000 Tel: +61 8 9469 4400 Fax: +61 8 9469 4488

This map