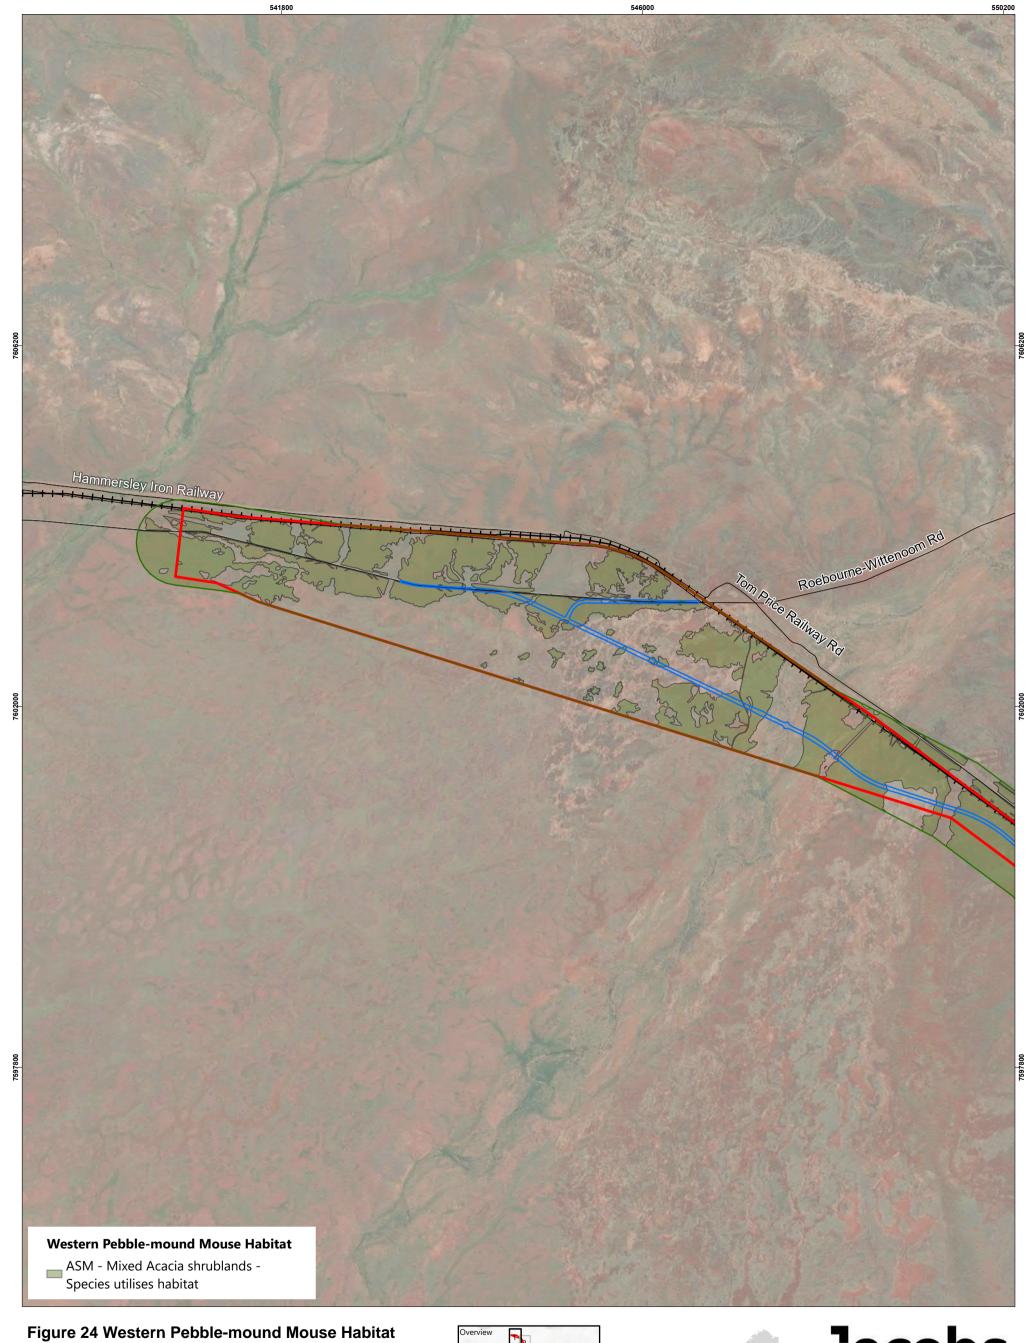

the time of publication.

However, it should be noted that the information shown may be subject to change and ultimately, map users are required to determine the suitability of use for any particular purpose.



- Roads
- → Railways
- □ Disturbance Footprint
- Development Envelope
- ☐ Fauna Habitat Survey Boundary







JACOBS, 263 Adelaide Terrace, Perth WA 6000 Tel: +61 8 9469 4400 Fax: +61 8 9469 4488

This map has been compiled with data from numerous sources with different levels of accuracy and reliability and is considered by the authors to be fit for its intended purpose at the time of publication.

However, it should be noted that the information shown may be subject to change and ultimately, map users are required to determine the suitability of use for any particular purpose.



- ☐ Fauna Habitat Survey Boundary
- ☐ Disturbance Footprint
- □ Development Envelope
- + Railways
- Roads









JACOBS, 263 Adelaide Terrace, Perth WA 6000 Tel: +61 8 9469 4400 Fax: +61 8 9469 4488

This map has been compiled with data from numerous sources with different levels of accuracy and reliability and is considered by the authors to be fit for its intended purpose at the time of publication.

However, it should be noted that the information shown may be subject to change and ultimately, map users are required to determine the suitability of use for any particular purpose.



- ☐ Fauna Habitat Survey Boundary
- Disturbance Footprint
- Development Envelope
- + Railways
- Roads







JACOBS, 263 Adelaide Terrace, Perth WA 6000 Tel: +61 8 9469 4400 Fax: +61 8 9469 4488

This map