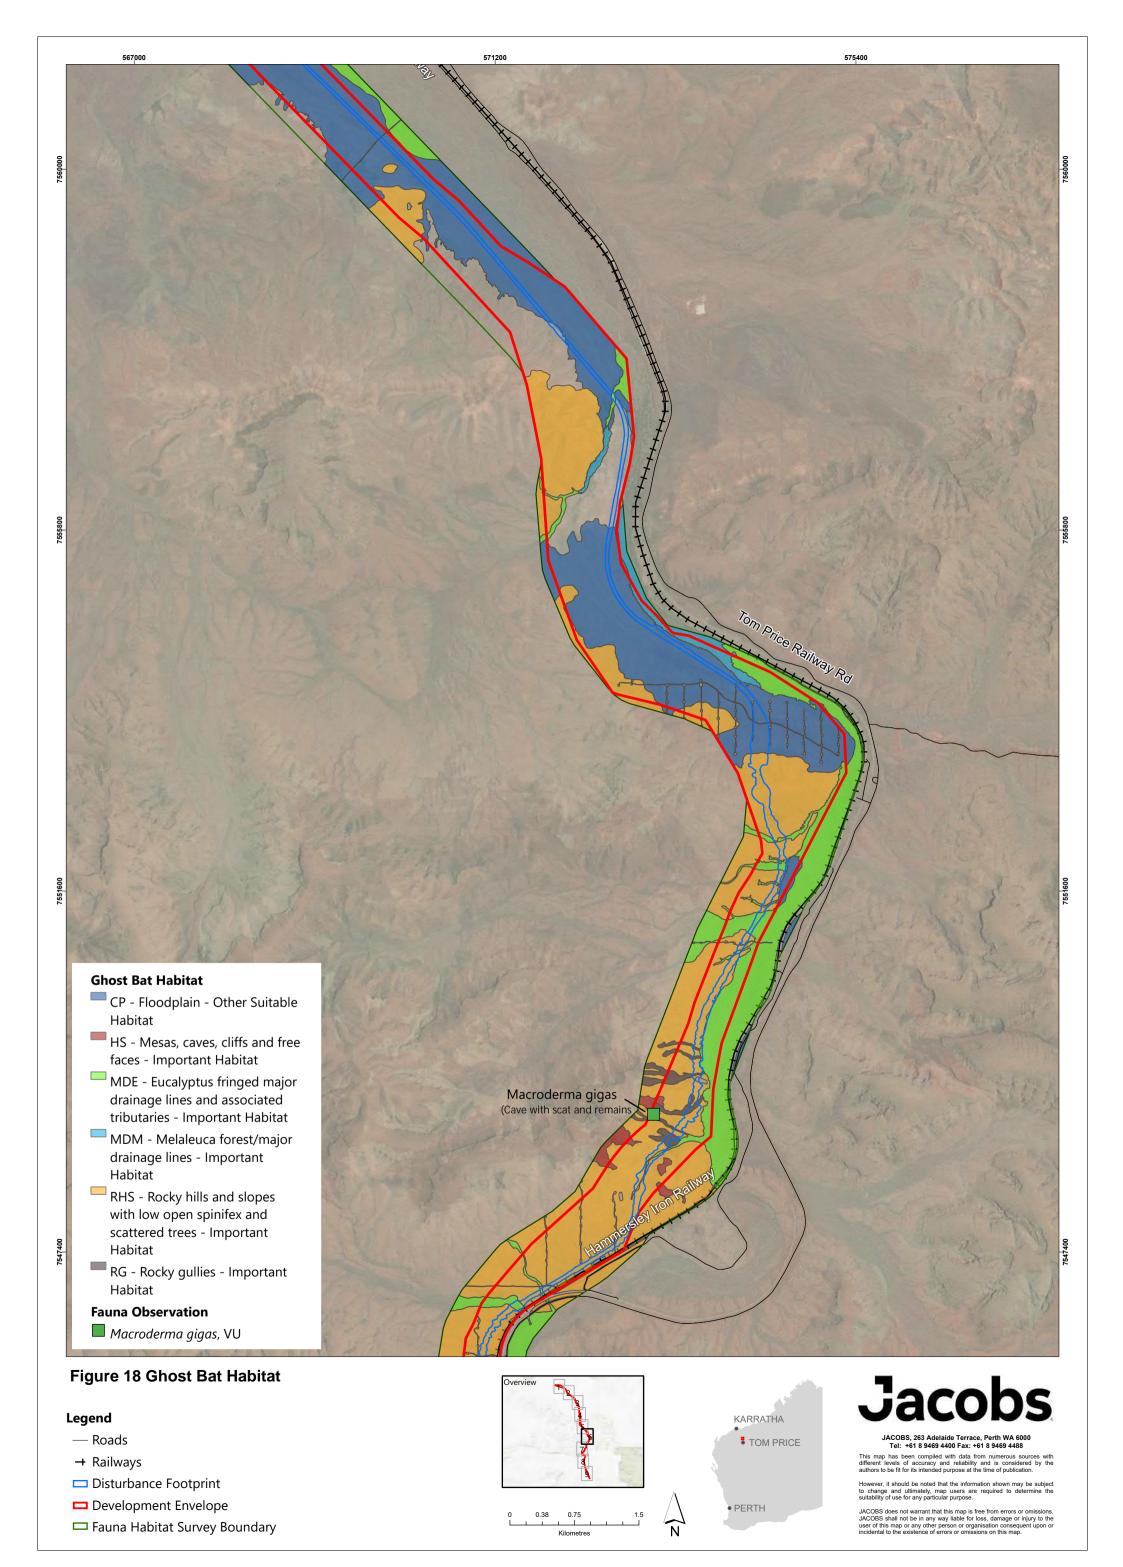

JACOBS, 263 Adelaide Terrace, Perth WA 6000 Tel: +61 8 9469 4400 Fax: +61 8 9469 4488

This map has been compiled with data from numerous sources with different levels of accuracy and reliability and is considered by the authors to be fit for its intended purpose at the time of publication.

However, it should be noted that the information shown may be subject to change and ultimately, map users are required to determine the suitability of use for any particular purpose.

- Roads
- → Railways
- Disturbance Footprint
- Development Envelope
- ☐ Fauna Habitat Survey Boundary