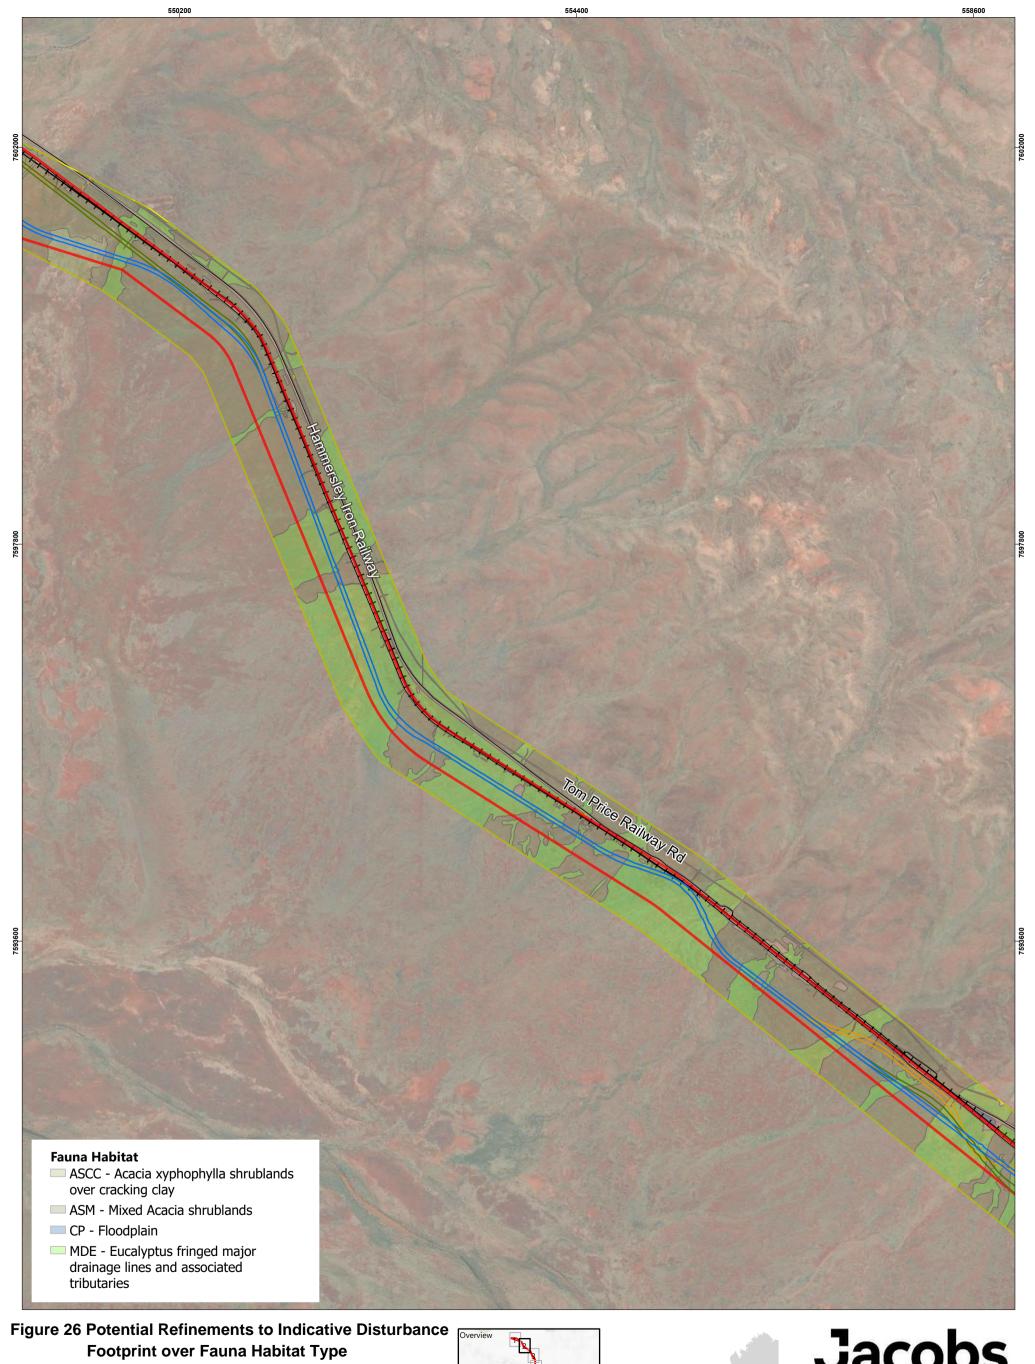

Development Envelope

Legend ☐ Alternate Disturbance Footprint A -- Roads ☐ Alternate Disturbance Footprint B + Railways ☐ Indicative Disturbance Footprint ☐ Fauna Habitat Survey Boundary Development Envelope

However, it should be noted that the information shown may be subject to change and ultimately, map users are required to determine the suitability of use for any particular purpose.

**Footprint over Fauna Habitat Type** 