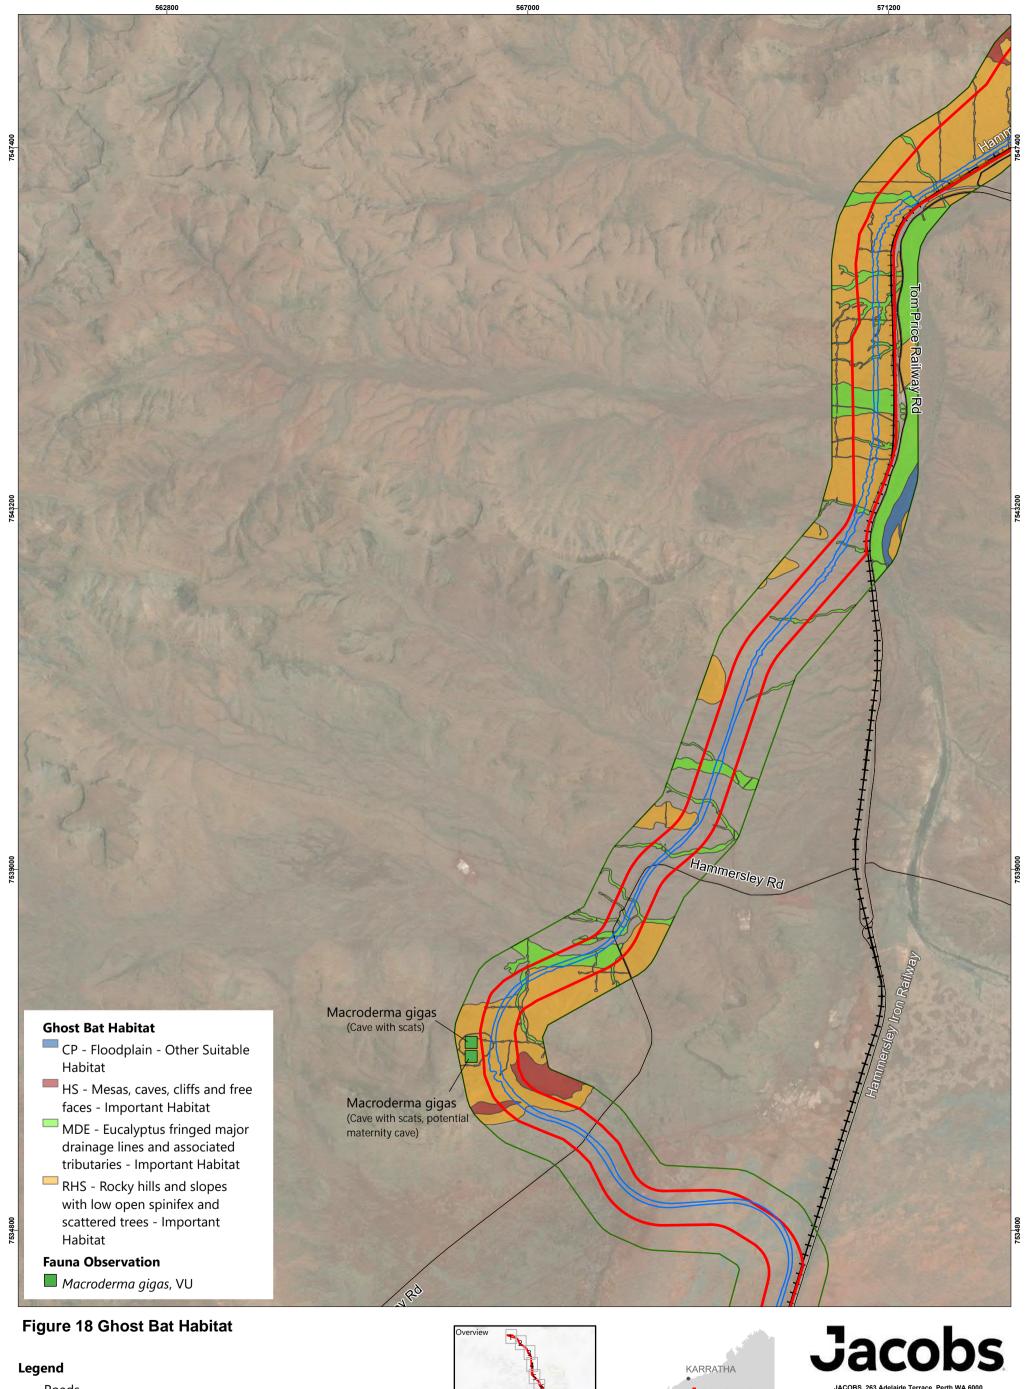

JACOBS, 263 Adelaide Terrace, Perth WA 6000 Tel: +61 8 9469 4400 Fax: +61 8 9469 4488

This map has been compiled with data from numerous sources with different levels of accuracy and reliability and is considered by the authors to be fit for its intended purpose at the time of publication.

However, it should be noted that the information shown may be subject to change and ultimately, map users are required to determine the suitability of use for any particular purpose.

- → Railways
- □ Disturbance Footprint
- Development Envelope
- ☐ Fauna Habitat Survey Boundary