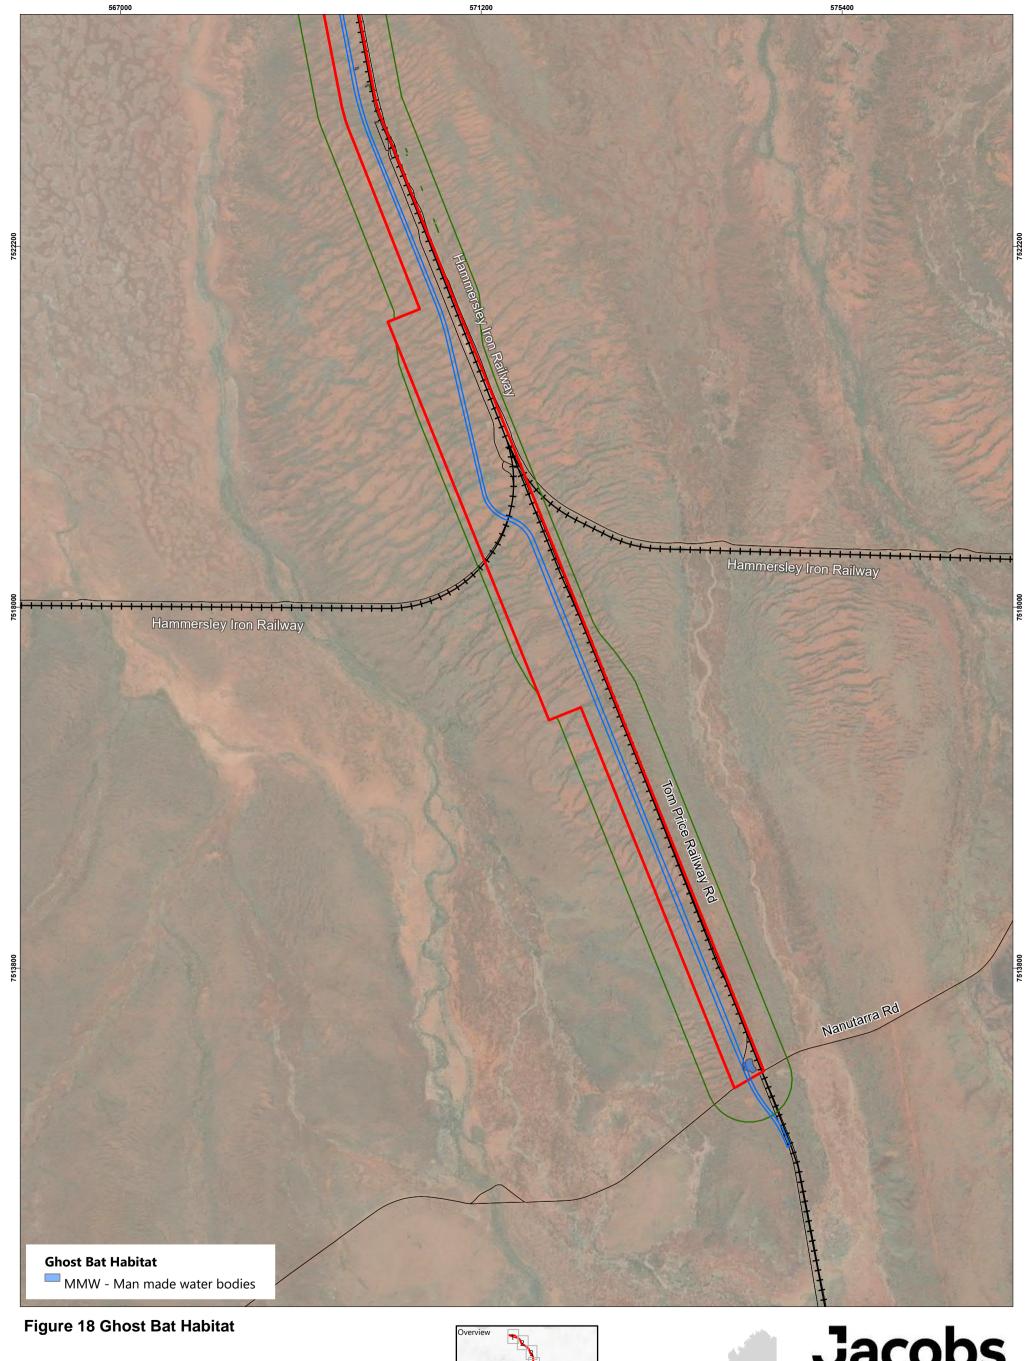

This map has been compiled with data from numerous sources with different levels of accuracy and reliability and is considered by the authors to be fit for its intended purpose at the time of publication.

However, it should be noted that the information shown may be subject to change and ultimately, map users are required to determine the suitability of use for any particular purpose.

- Roads
- → Railways
- Disturbance Footprint
- Development Envelope
- ☐ Fauna Habitat Survey Boundary