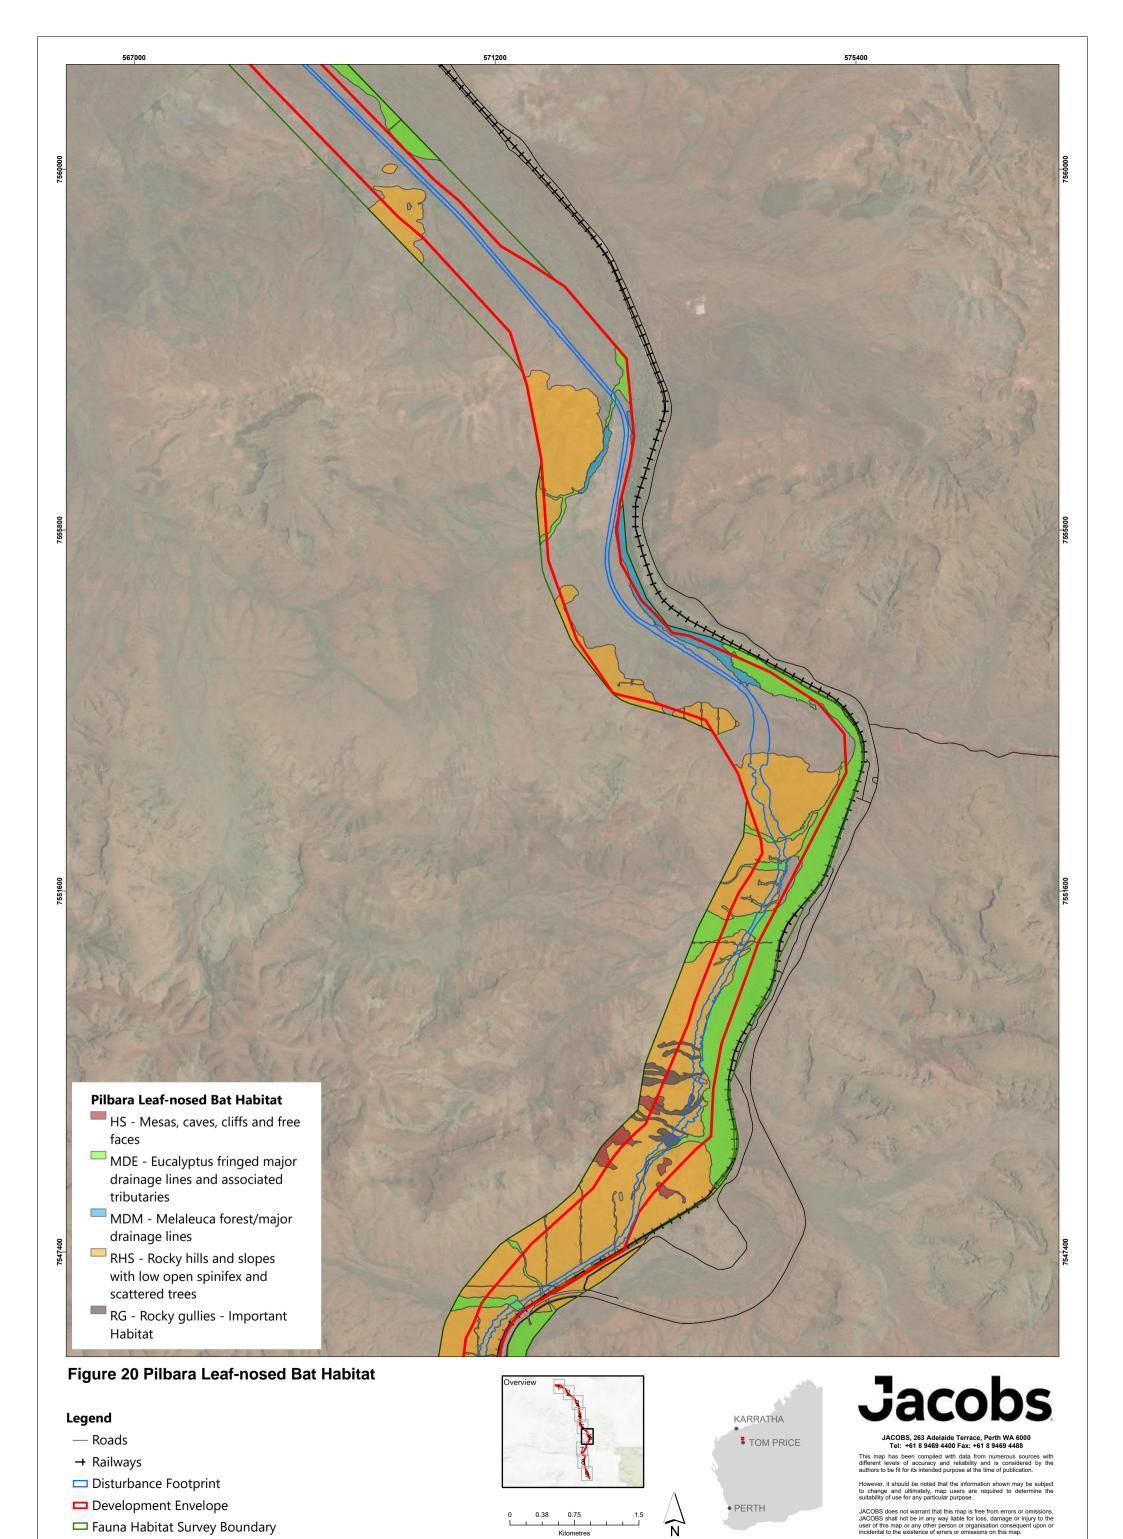

This map has been compiled with data from numerous sources with different levels of accuracy and reliability and is considered by the authors to be fit for its intended purpose at the time of publication.

However, it should be noted that the information shown may be subject to change and ultimately, map users are required to determine the suitability of use for any particular purpose.

- ☐ Fauna Habitat Survey Boundary
- Disturbance Footprint
- Development Envelope
- + Railways
- Roads