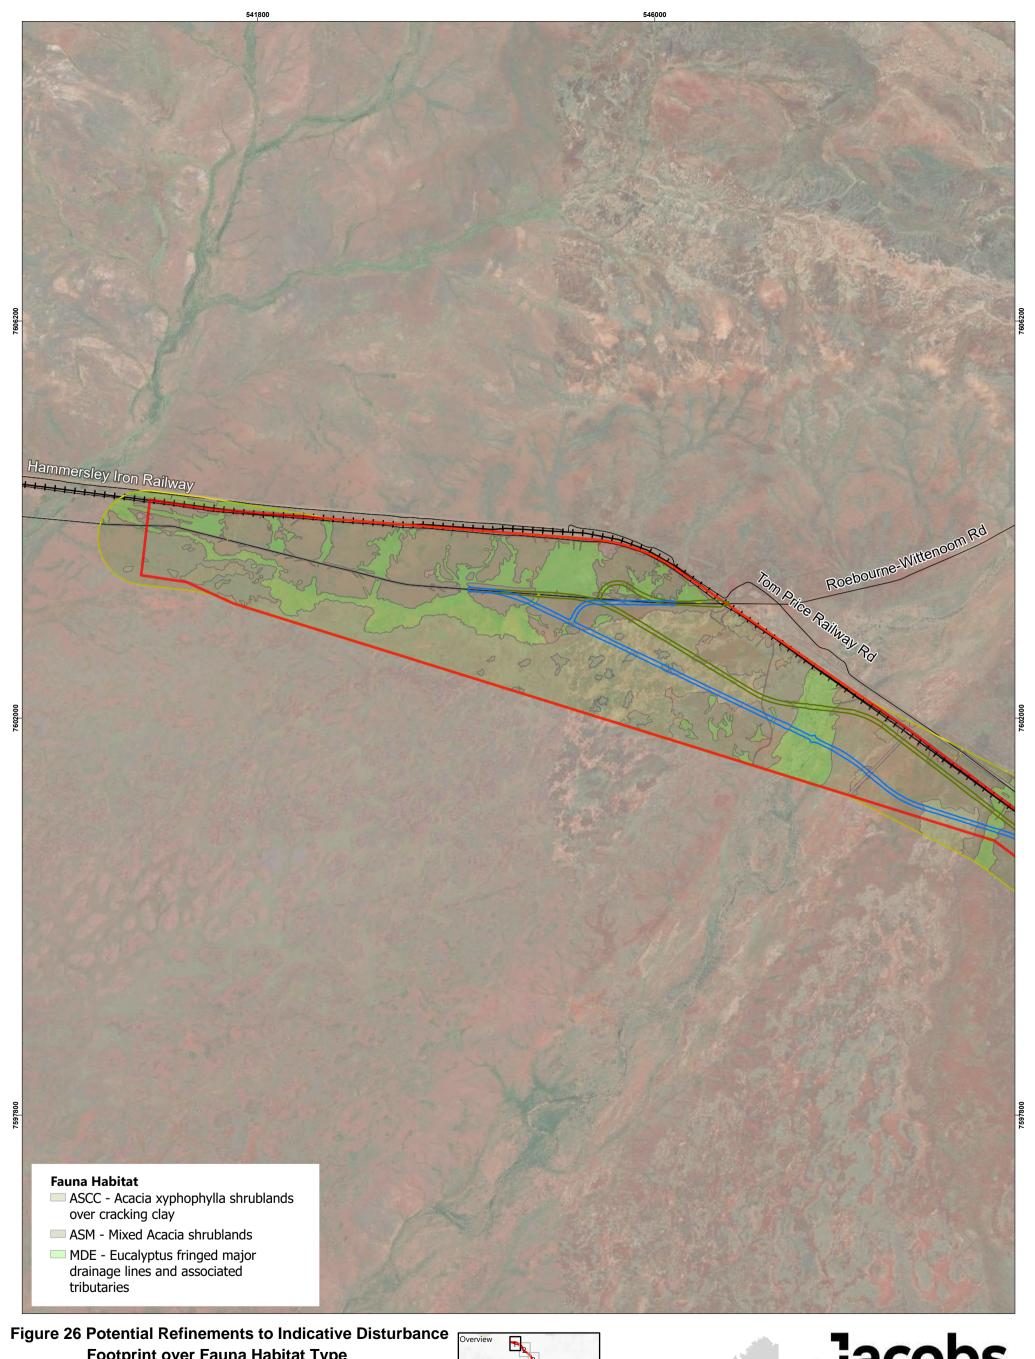

However, it should be noted that the information shown may be subject to change and ultimately, map users are required to determine the suitability of use for any particular purpose.

Footprint over Fauna Habitat Type

However, it should be noted that the information shown may be subject to change and ultimately, map users are required to determine the suitability of use for any particular purpose.

**Footprint over Fauna Habitat Type** 