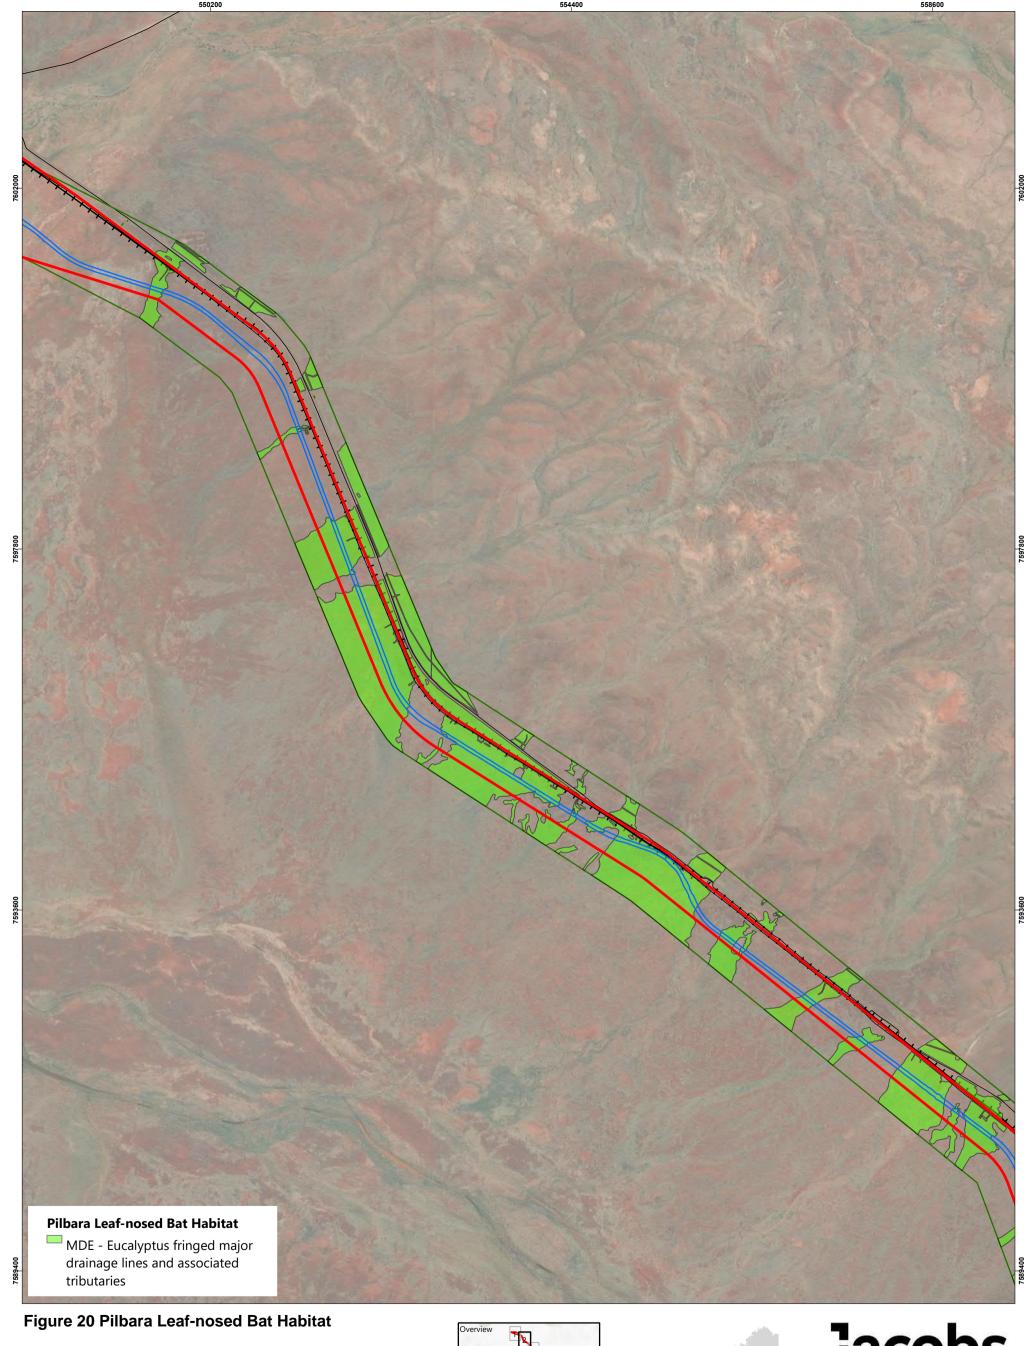

- Roads
- → Railways
- □ Disturbance Footprint
- Development Envelope
- ☐ Fauna Habitat Survey Boundary

• TOM PRICE

JACOBS, 263 Adelaide Terrace, Perth WA 6000 Tel: +61 8 9469 4400 Fax: +61 8 9469 4488

This map has been compiled with data from numerous sources with different levels of accuracy and reliability and is considered by the authors to be fit for its intended purpose at the time of publication.

However, it should be noted that the information shown may be subject to change and ultimately, map users are required to determine the suitability of use for any particular purpose.

- → Railways
- Disturbance Footprint
- Development Envelope
- ☐ Fauna Habitat Survey Boundary