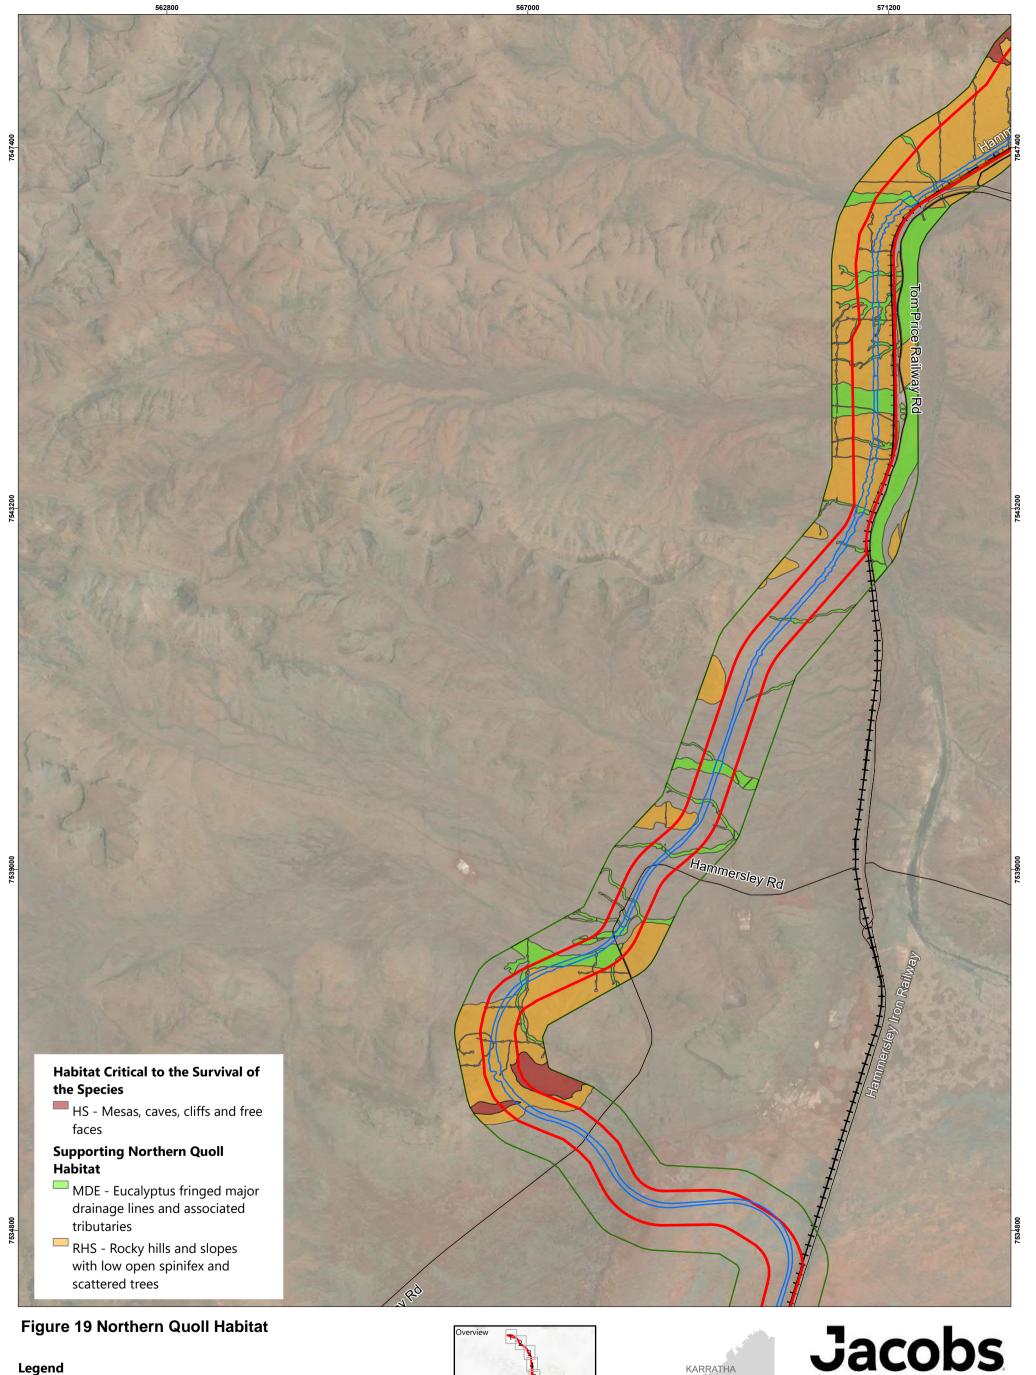

JACOBS, 263 Adelaide Terrace, Perth WA 6000 Tel: +61 8 9469 4400 Fax: +61 8 9469 4488

This map has been compiled with data from numerous sources with different levels of accuracy and reliability and is considered by the authors to be fit for its intended purpose at the time of publication.

However, it should be noted that the information shown may be subject to change and ultimately, map users are required to determine the suitability of use for any particular purpose.

- → Railways
- □ Disturbance Footprint
- Development Envelope
- ☐ Fauna Habitat Survey Boundary