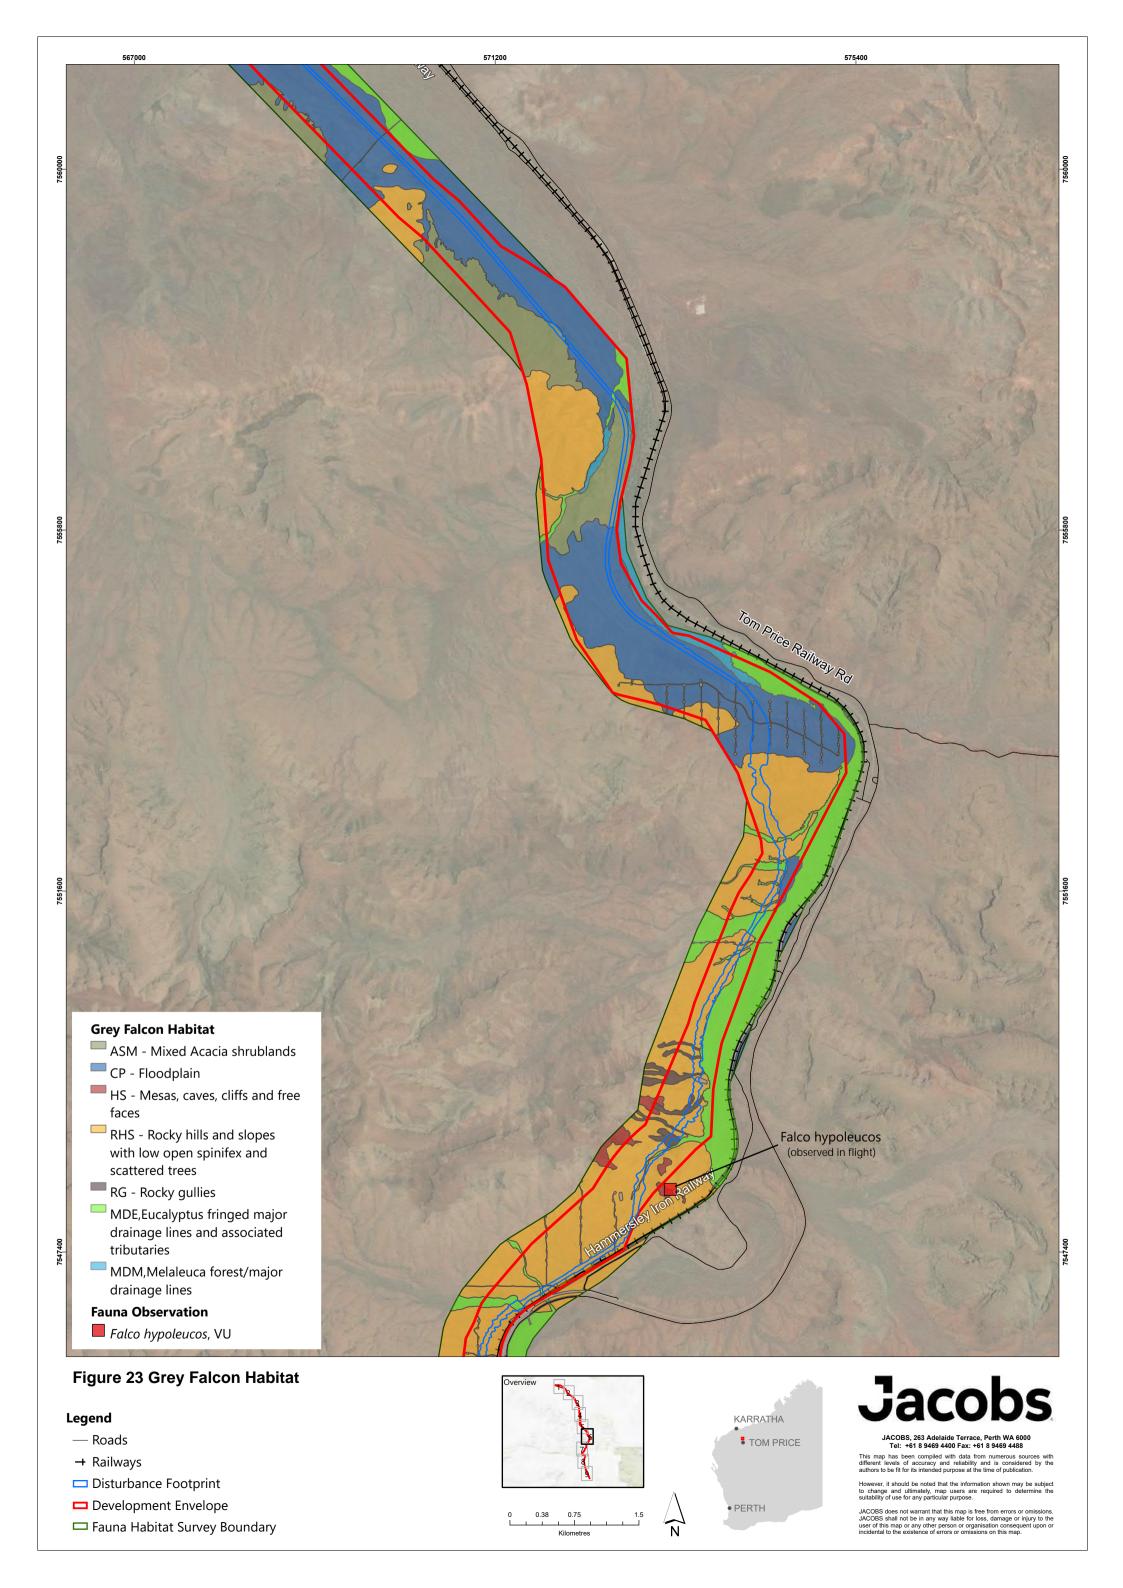

This map has been compiled with data from numerous sources with different levels of accuracy and reliability and is considered by the authors to be fit for its intended purpose at the time of publication.

However, it should be noted that the information shown may be subject to change and ultimately, map users are required to determine the suitability of use for any particular purpose.

- Roads
- → Railways
- Disturbance Footprint
- Development Envelope
- ☐ Fauna Habitat Survey Boundary