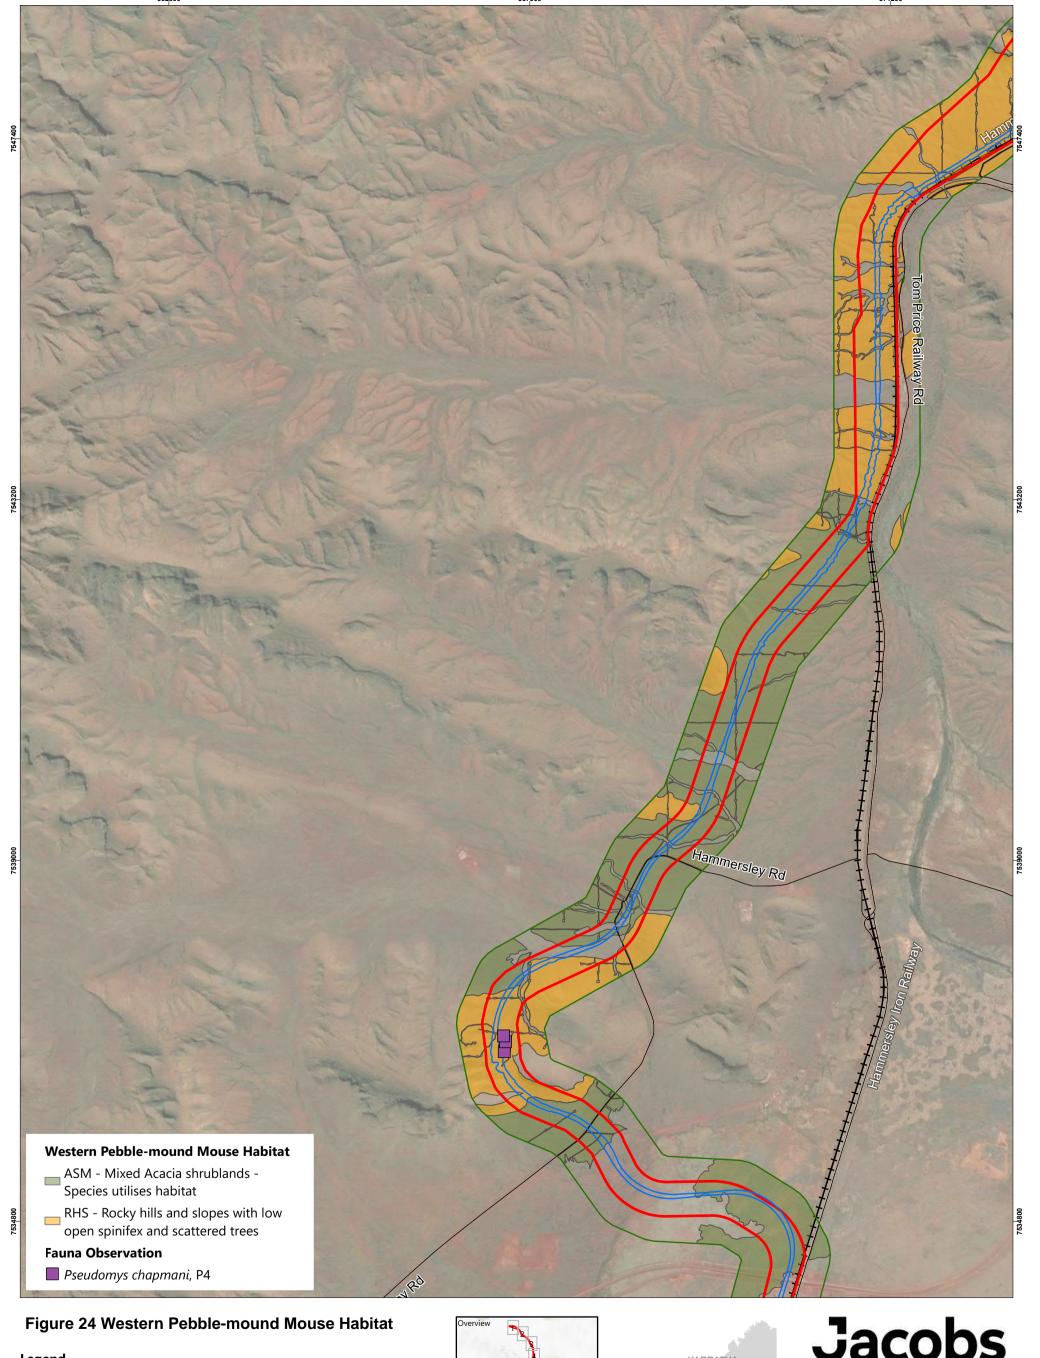

This map has been compiled with data from numerous sources with different levels of accuracy and reliability and is considered by the authors to be fit for its intended purpose at the time of publication.

However, it should be noted that the information shown may be subject to change and ultimately, map users are required to determine the suitability of use for any particular purpose.

- Roads
- → Railways
- Disturbance Footprint
- Development Envelope
- ☐ Fauna Habitat Survey Boundary