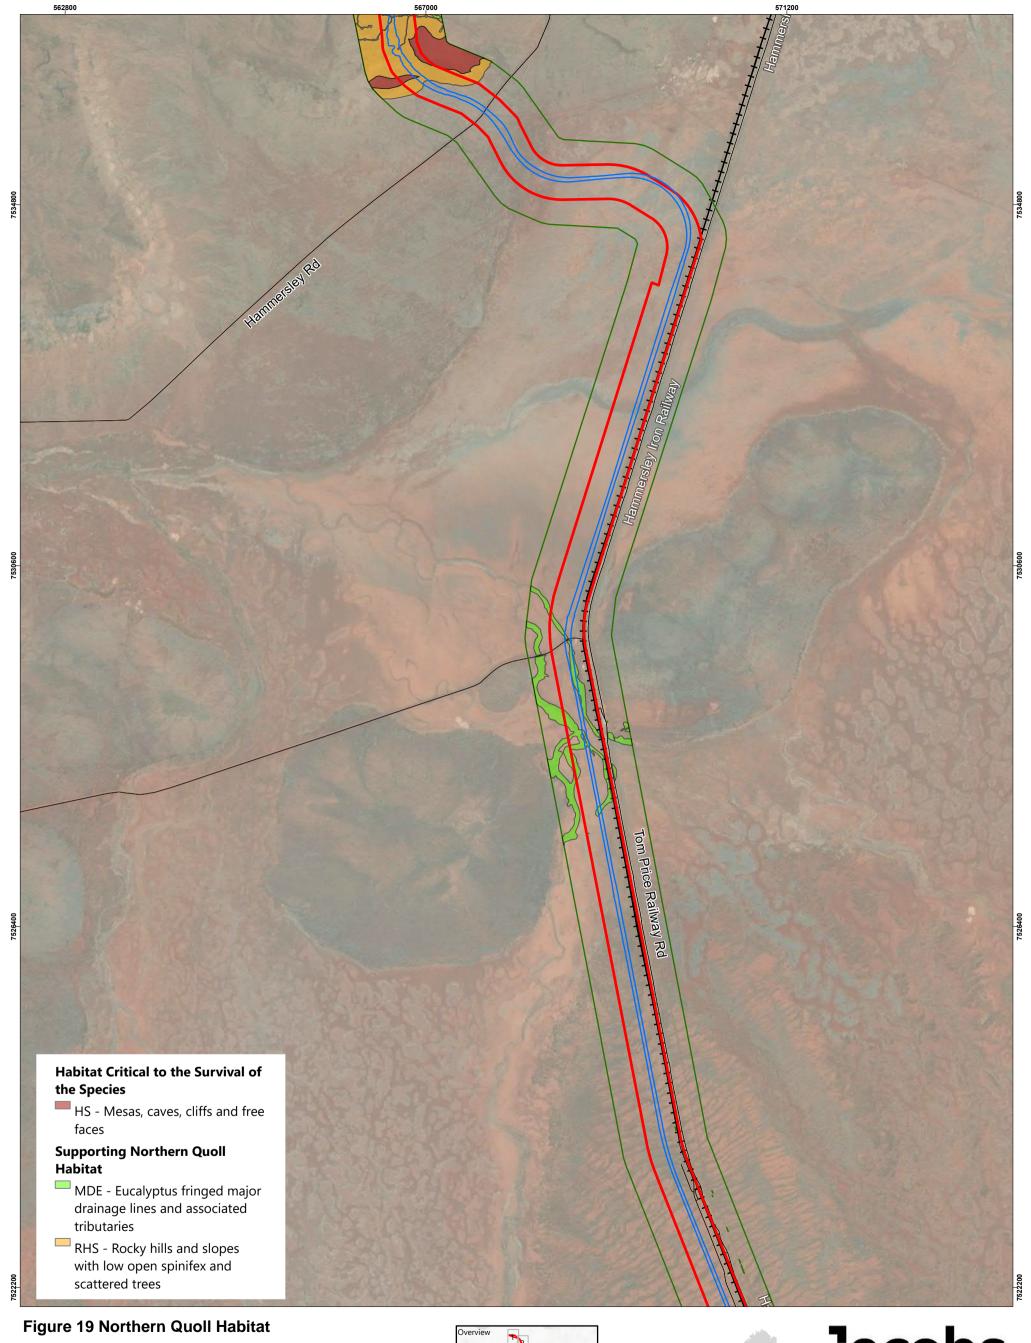

the time of publication.

However, it should be noted that the information shown may be subject to change and ultimately, map users are required to determine the suitability of use for any particular purpose.







- Roads
- → Railways
- Disturbance Footprint
- Development Envelope
- ☐ Fauna Habitat Survey Boundary





JACOBS, 263 Adelaide Terrace, Perth WA 6000 Tel: +61 8 9469 4400 Fax: +61 8 9469 4488

This map has been compiled with data from numerous sources with different levels of accuracy and reliability and is considered by the authors to be fit for its intended purpose at the time of publication.

However, it should be noted that the information shown may be subject to change and ultimately, map users are required to determine the suitability of use for any particular purpose.



- Roads
- → Railways
- □ Disturbance Footprint
- Development Envelope
- ☐ Fauna Habitat Survey Boundary







## **Jacobs**

JACOBS, 263 Adelaide Terrace, Perth WA 6000 Tel: +61 8 9469 4400 Fax: +61 8 9469 4488

This map has been compiled with data from numerous sources with different levels of accuracy and reliability and is considered by the authors to be fit for its intended purpose at the time of publication.

However, it should be noted that the information shown may be subject to change and ultimately, map users are required to determine the suitability of use for any particular purpose.



- Roads
- → Railways
- Disturbance Footprint
- Development Envelope
- ☐ Fauna Habitat Survey Boundary









JACOBS, 263 Adelaide Terrace, Perth WA 6000 Tel: +61 8 9469 4400 Fax: +61 8 9469 4