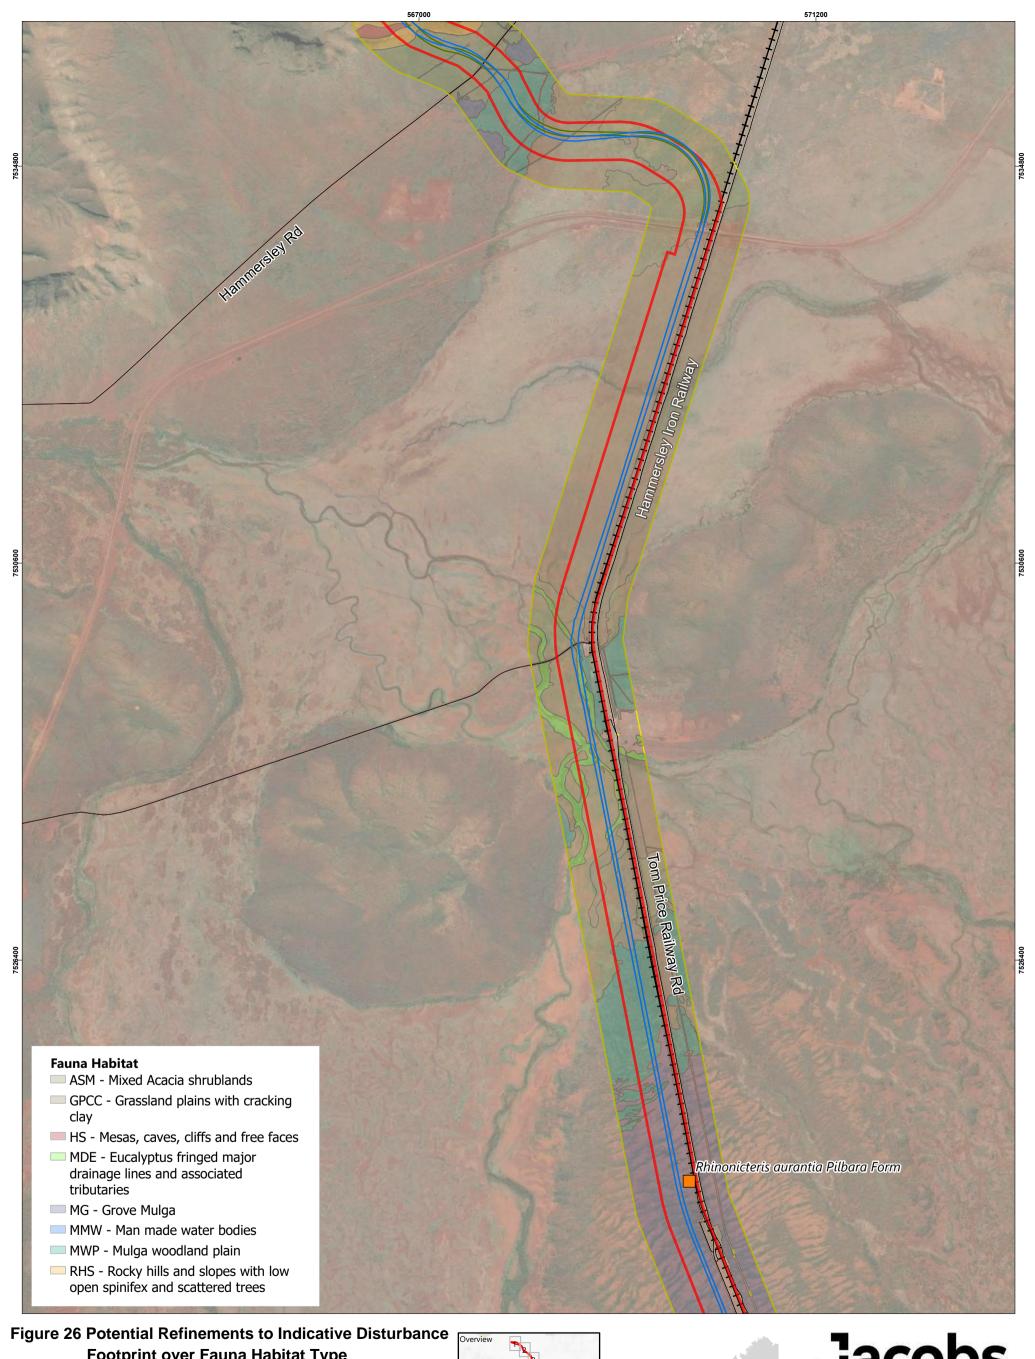

Development Envelope

Legend ☐ Alternate Disturbance Footprint A -- Roads ☐ Alternate Disturbance Footprint B + Railways ☐ Indicative Disturbance Footprint ☐ Fauna Habitat Survey Boundary Development Envelope

However, it should be noted that the information shown may be subject to change and ultimately, map users are required to determine the suitability of use for any particular purpose.

─ Roads
─ Alternate Disturbance Footprint A
→ Railways
─ Alternate Disturbance Footprint B
☐ Indicative Disturbance Footprint
☐ Fauna Habitat Survey Boundary

☐ Indicative Disturbance Footprint ☐ Fauna Habitat Survey Boundary

Development Envelope

0.35

However, it should be noted that the information shown may be subject to change and ultimately, map users are required to determine the suitability of use for any particular purpose.

**Footprint over Fauna Habitat Type** 

### Legend ☐ Alternate Disturbance Footprint A — Roads + Railways ☐ Alternate Disturbance Footprint B ☐ Indicative Disturbance Footprint ☐ Fauna Habitat Survey Boundary

Development Envelope

JACOBS, 263 Adelaide Terrace, Perth WA 6000 Tel: +61 8 9469 4400 Fax: +61 8 9469 4488