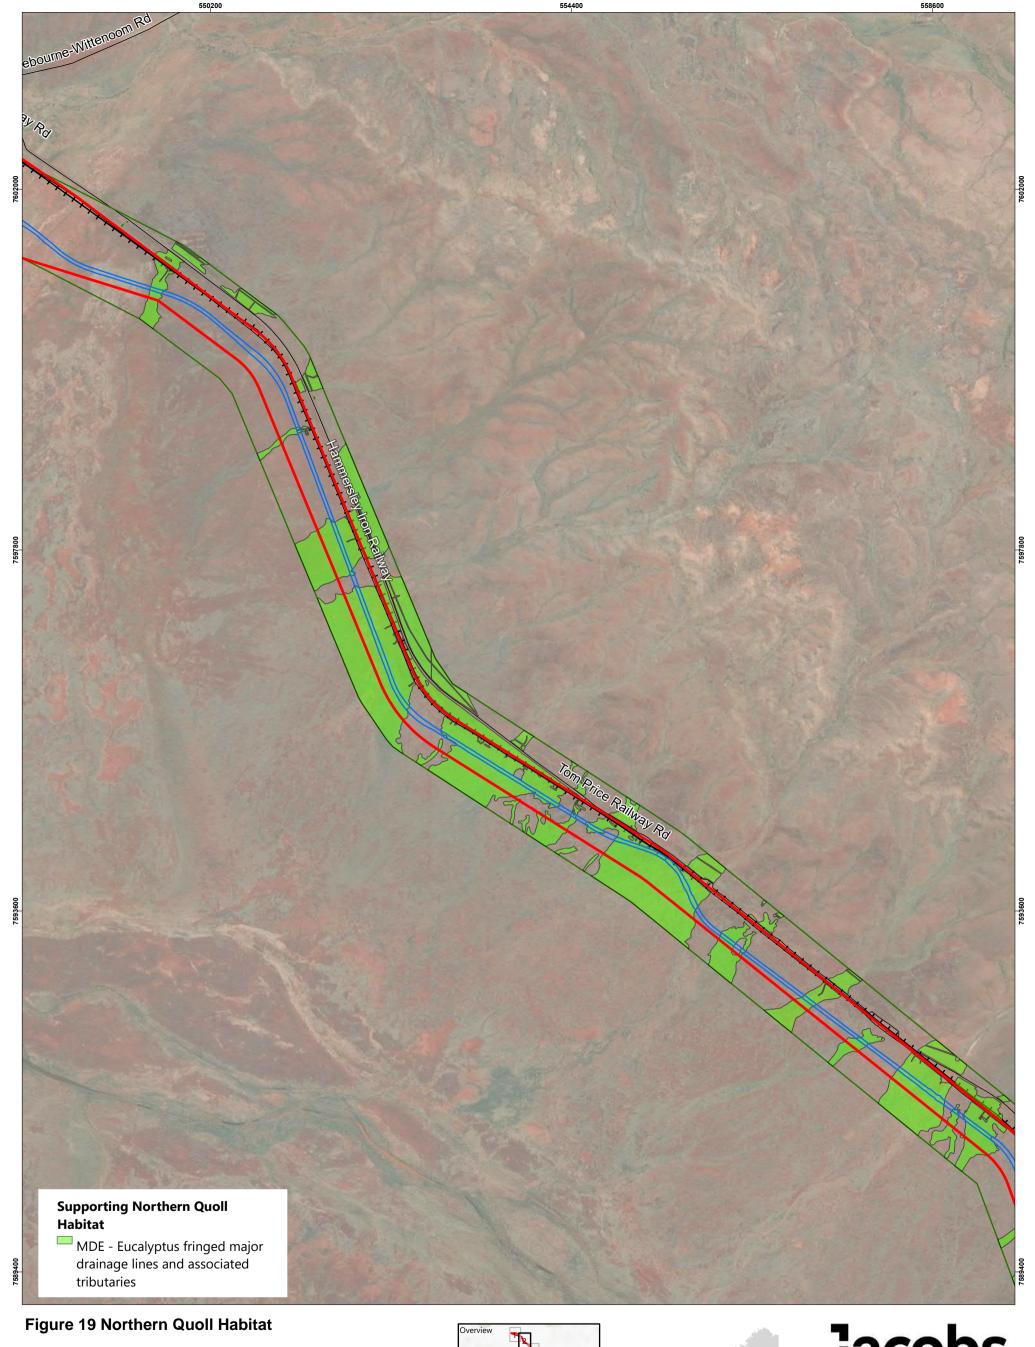

This map has been compiled with data from numerous sources with different levels of accuracy and reliability and is considered by the authors to be fit for its intended purpose at the time of publication.

However, it should be noted that the information shown may be subject to change and ultimately, map users are required to determine the suitability of use for any particular purpose.

- Roads
- → Railways
- Disturbance Footprint
- Development Envelope
- ☐ Fauna Habitat Survey Boundary