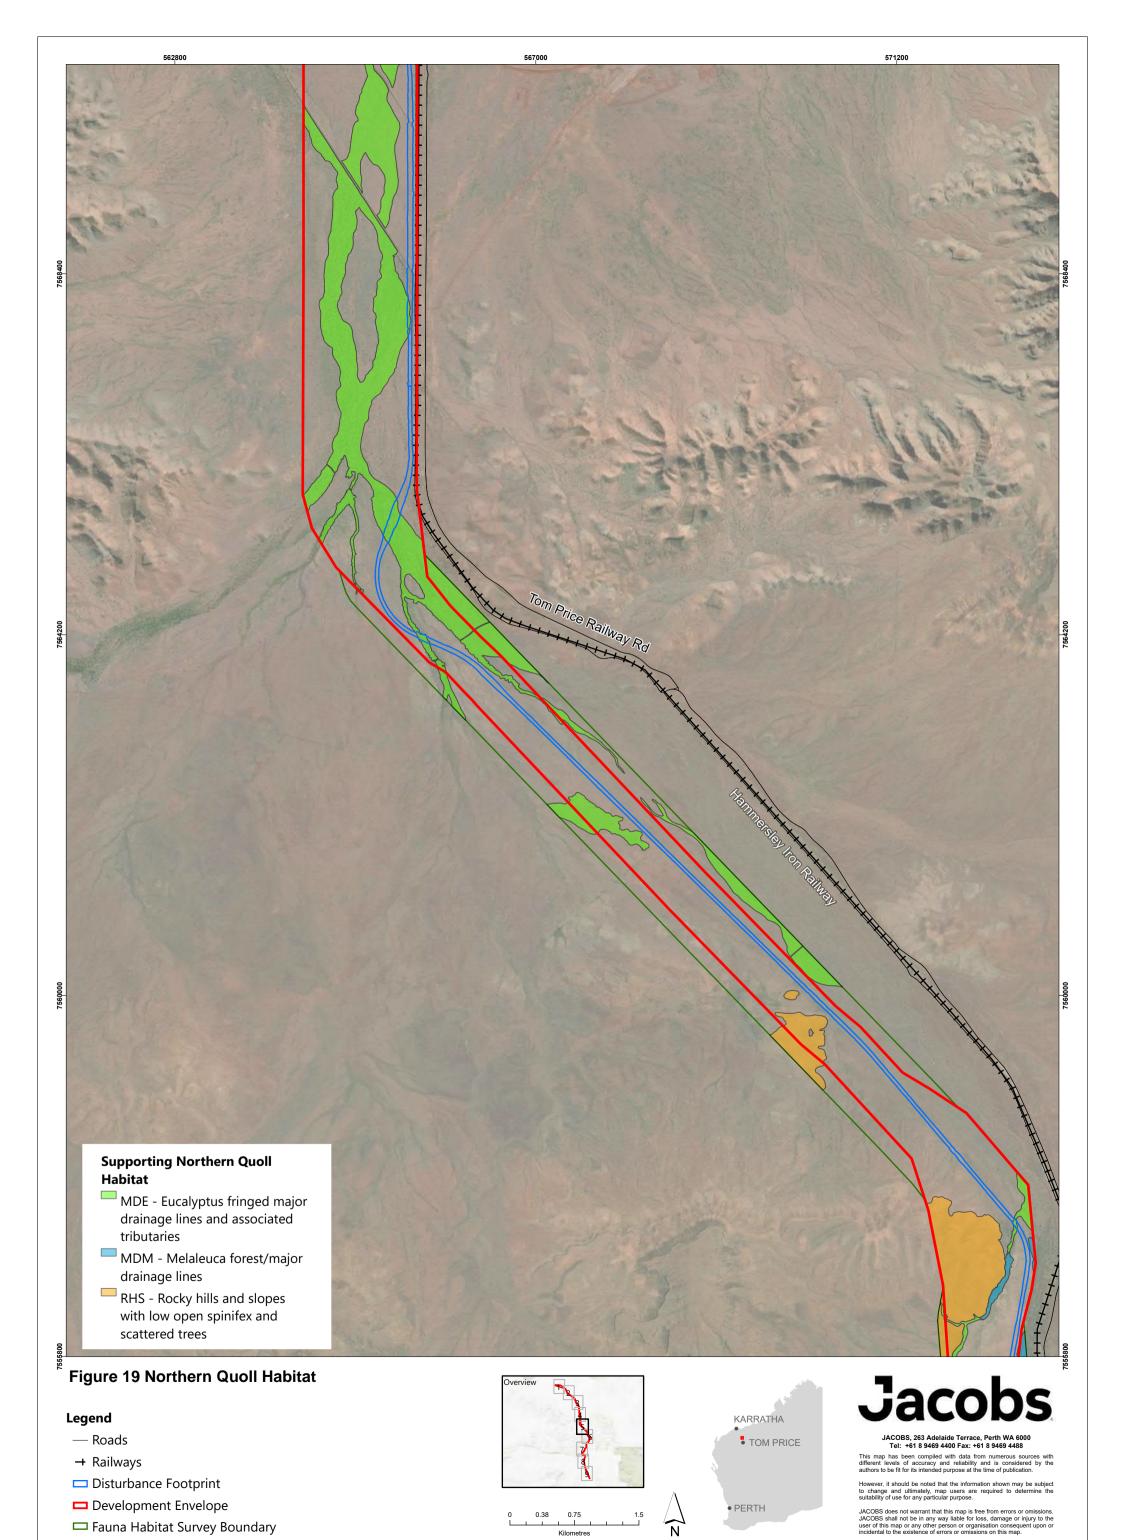

JACOBS, 263 Adelaide Terrace, Perth WA 6000 Tel: +61 8 9469 4400 Fax: +61 8 9469 4488

This map has been compiled with data from numerous sources with different levels of accuracy and reliability and is considered by the authors to be fit for its intended purpose at the time of publication.

However, it should be noted that the information shown may be subject to change and ultimately, map users are required to determine the suitability of use for any particular purpose.

- Roads
- → Railways
- Disturbance Footprint
- □ Development Envelope
- ☐ Fauna Habitat Survey Boundary