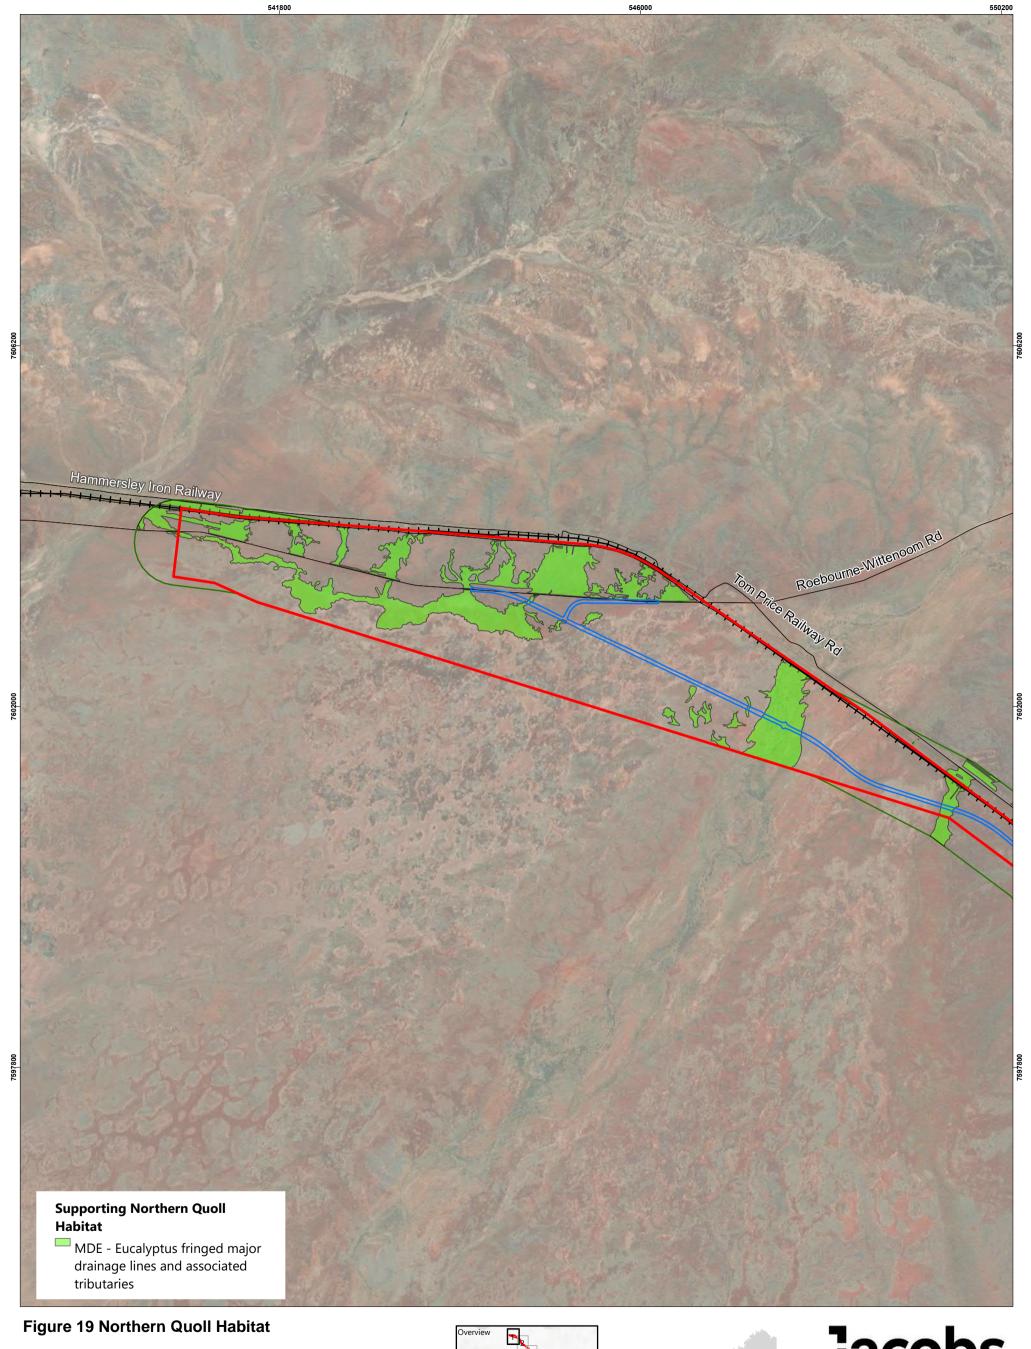

This map has been compiled with data from numerous sources with different levels of accuracy and reliability and is considered by the authors to be fit for its intended purpose at the time of publication.

However, it should be noted that the information shown may be subject to change and ultimately, map users are required to determine the suitability of use for any particular purpose.

- ☐ Fauna Habitat Survey Boundary
- Disturbance Footprint
- Development Envelope
- + Railways
- Roads