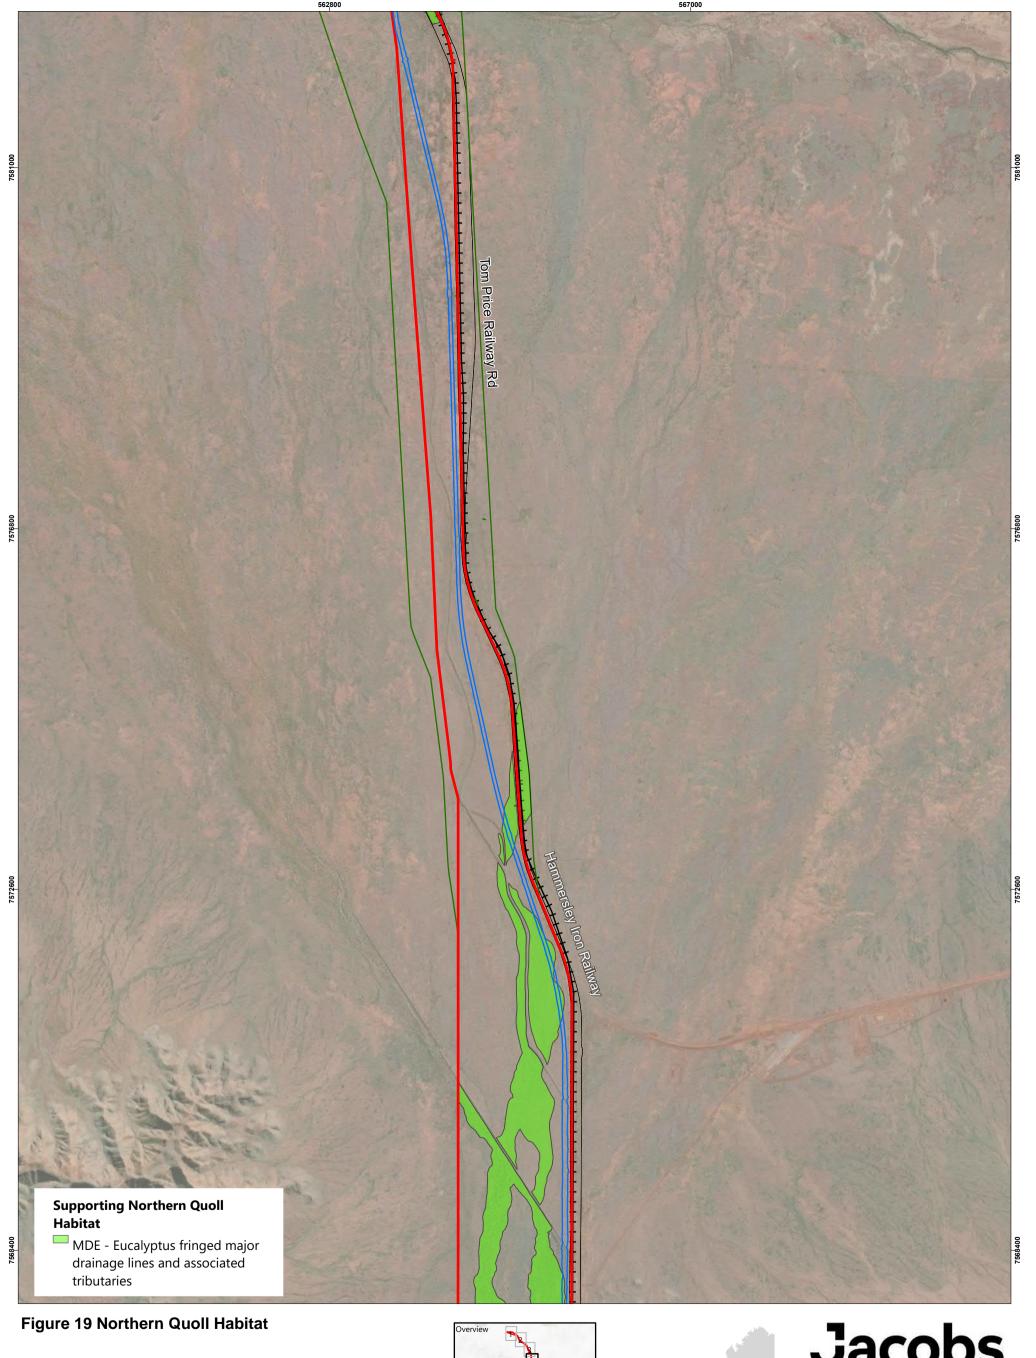

Development Envelope

Legend ☐ Alternate Disturbance Footprint A -- Roads ☐ Alternate Disturbance Footprint B + Railways ☐ Indicative Disturbance Footprint ☐ Fauna Habitat Survey Boundary Development Envelope