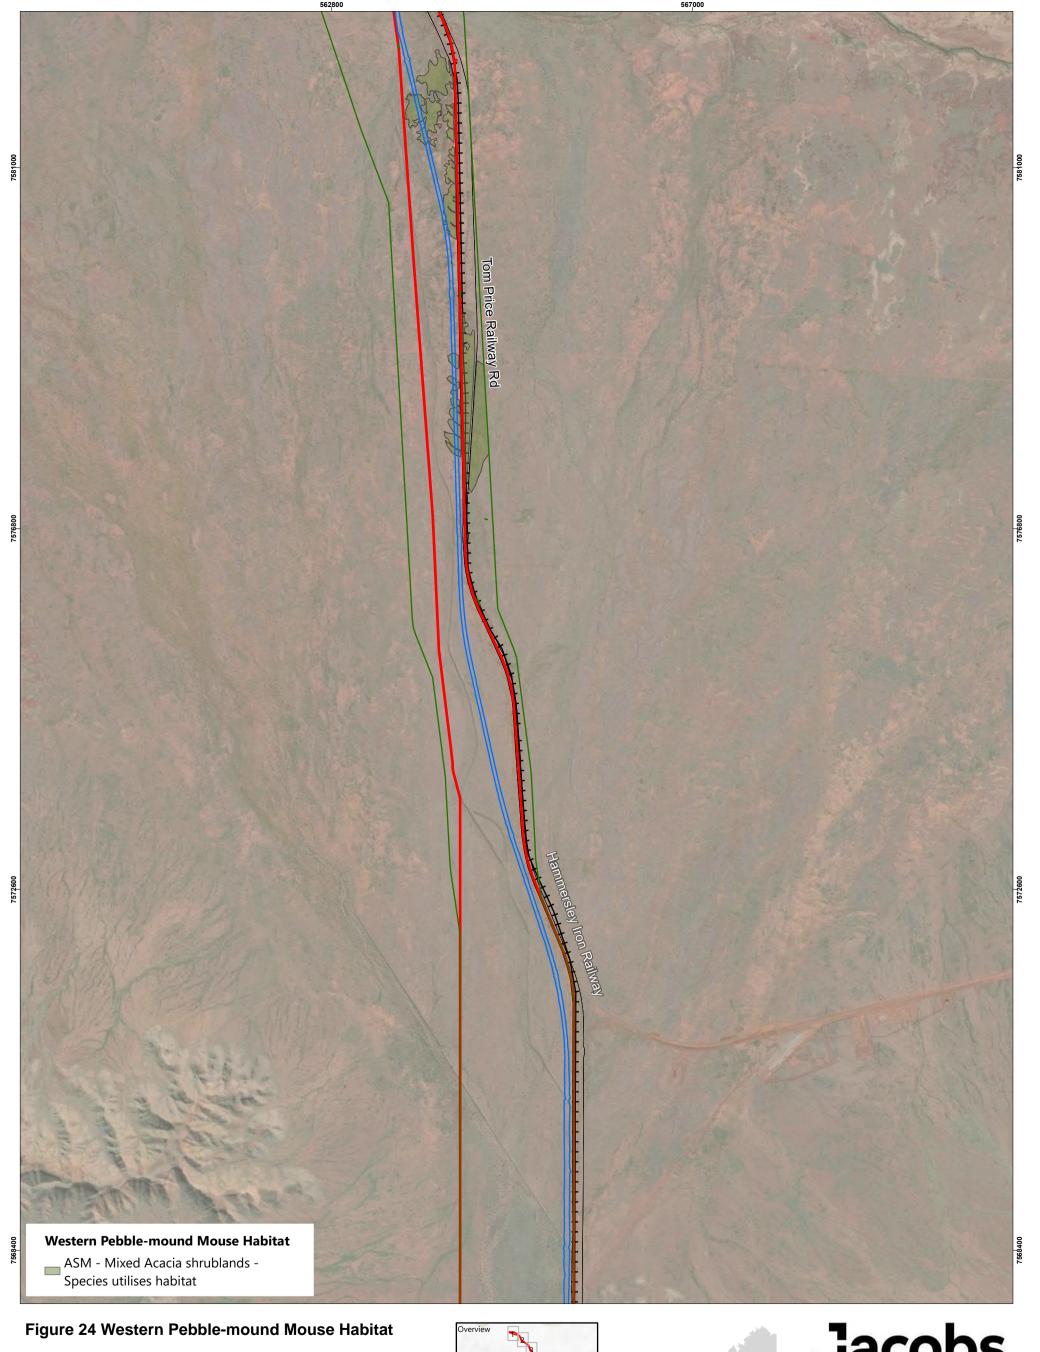

However, it should be noted that the information shown may be subject to change and ultimately, map users are required to determine the suitability of use for any particular purpose.

Footprint over Fauna Habitat Type

### Legend -- Roads ☐ Alternate Disturbance Footprint A ☐ Alternate Disturbance Footprint B + Railways ☐ Indicative Disturbance Footprint ☐ Fauna Habitat Survey Boundary

KARRATHA

JACOBS, 263 Adelaide Terrace, Perth WA 6000 Tel: +61 8 9469 4400 Fax: +61 8 9469 4488