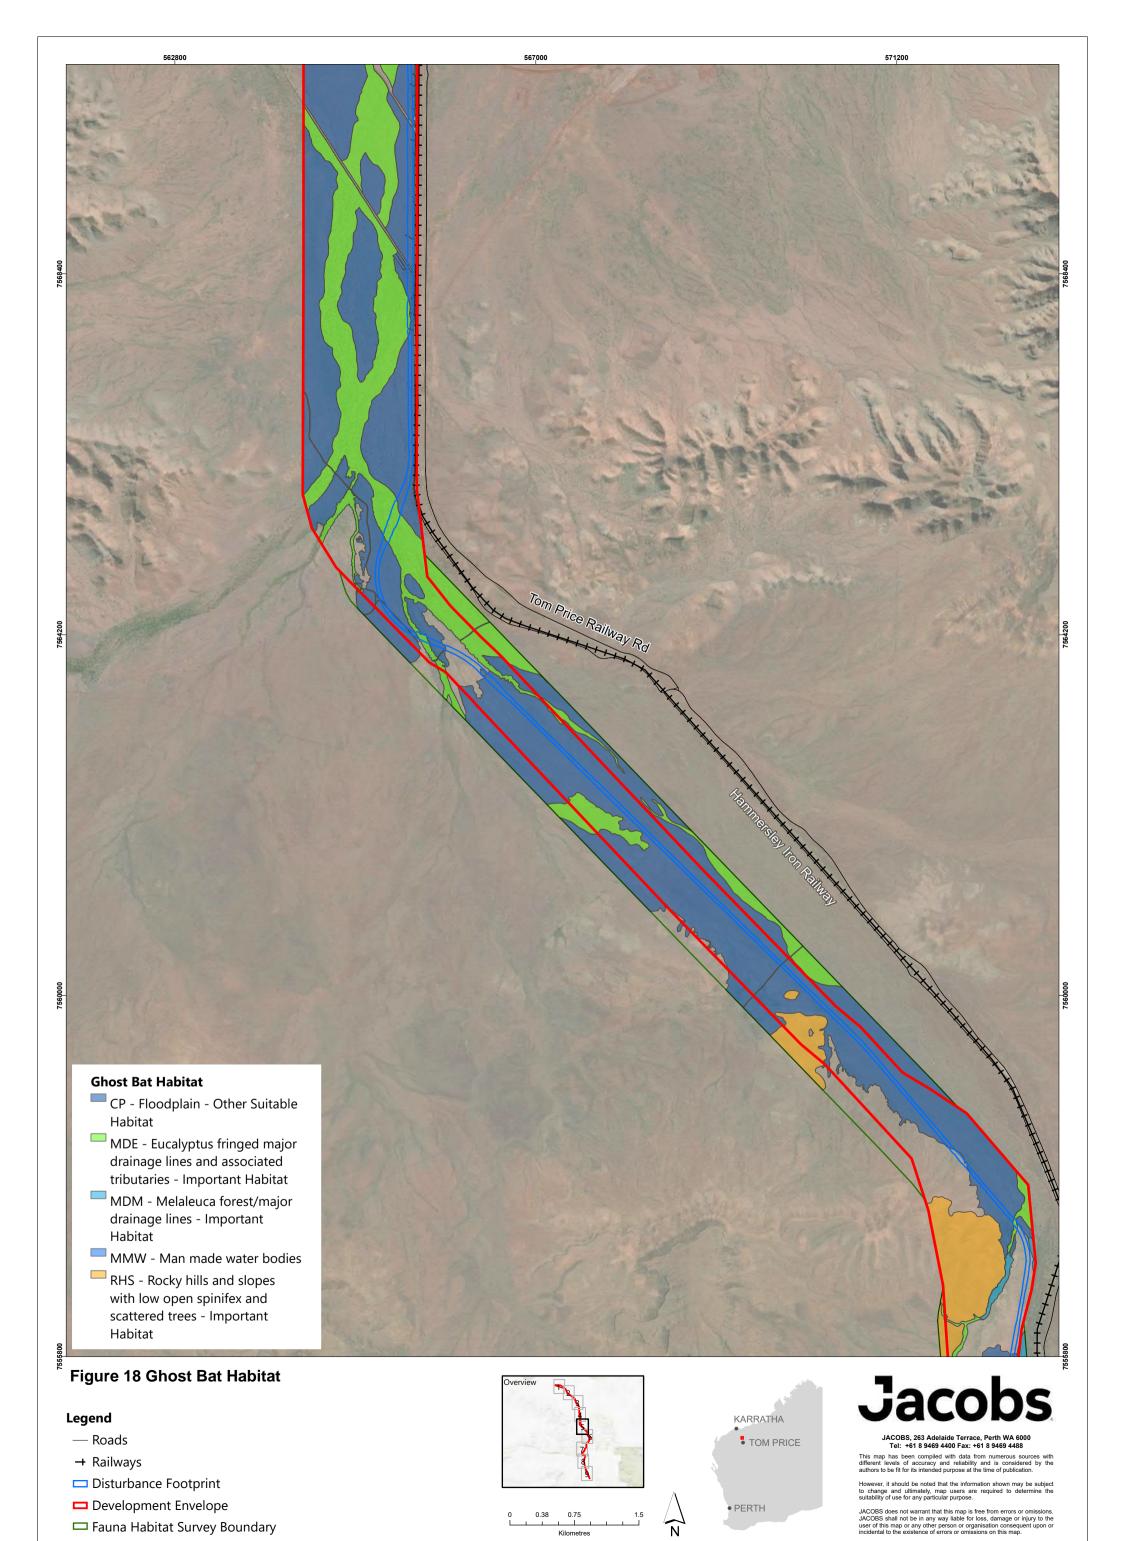

JACOBS, 263 Adelaide Terrace, Perth WA 6000 Tel: +61 8 9469 4400 Fax: +61 8 9469 4488

This map has been compiled with data from numerous sources with different levels of accuracy and reliability and is considered by the authors to be fit for its intended purpose at the time of publication.

However, it should be noted that the information shown may be subject to change and ultimately, map users are required to determine the suitability of use for any particular purpose.

- Roads
- → Railways
- Disturbance Footprint
- □ Development Envelope
- ☐ Fauna Habitat Survey Boundary