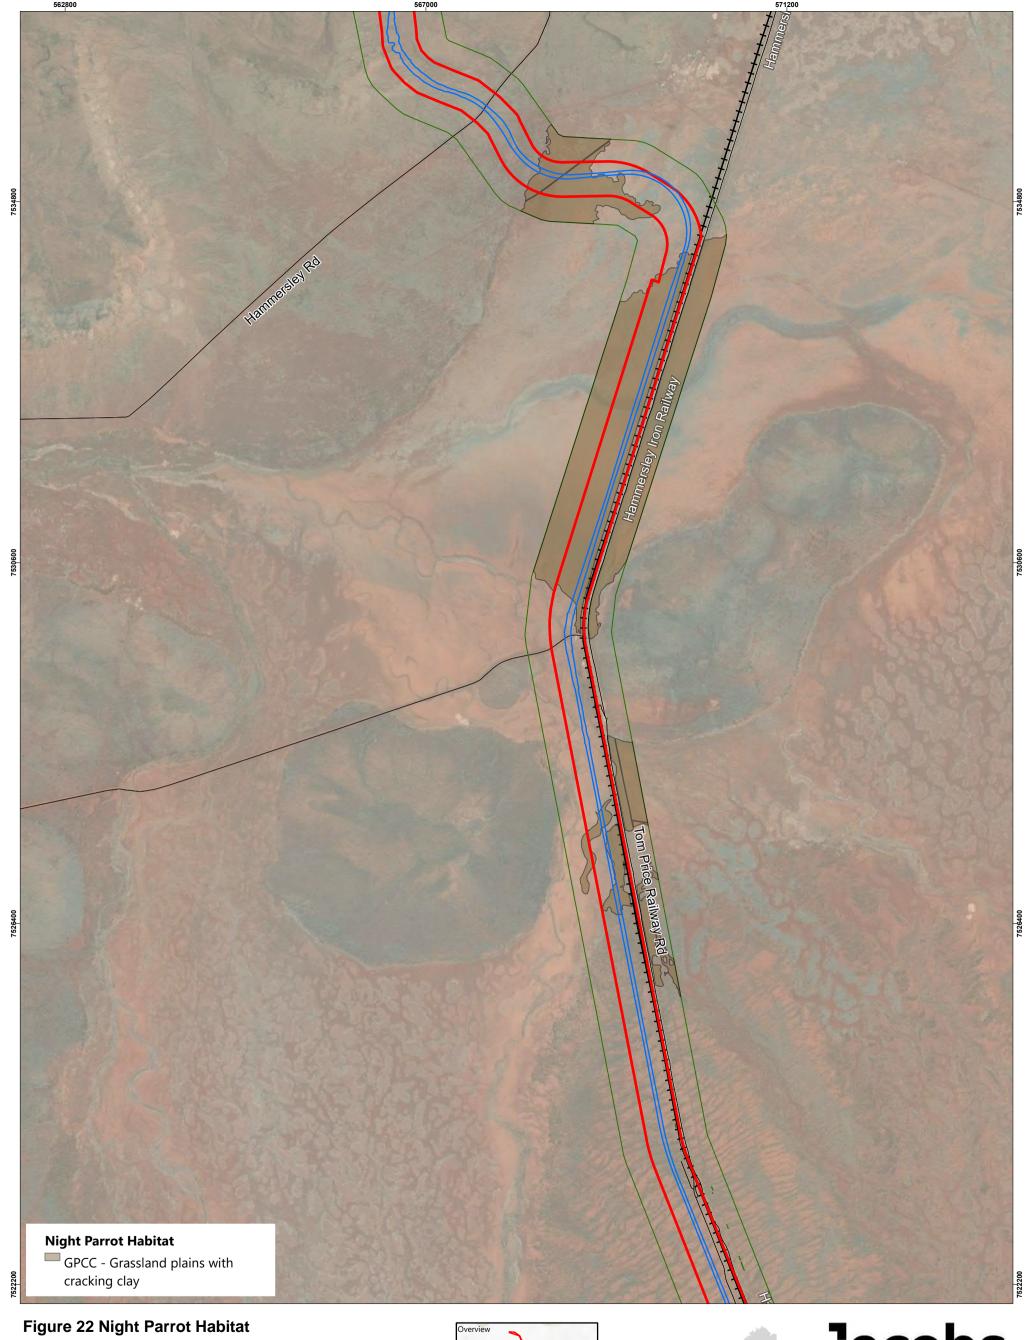

This map has been compiled with data from numerous sources with different levels of accuracy and reliability and is considered by the authors to be fit for its intended purpose at the time of publication.

However, it should be noted that the information shown may be subject to change and ultimately, map users are required to determine the suitability of use for any particular purpose.

- Roads
- → Railways
- Disturbance Footprint
- Development Envelope
- ☐ Fauna Habitat Survey Boundary