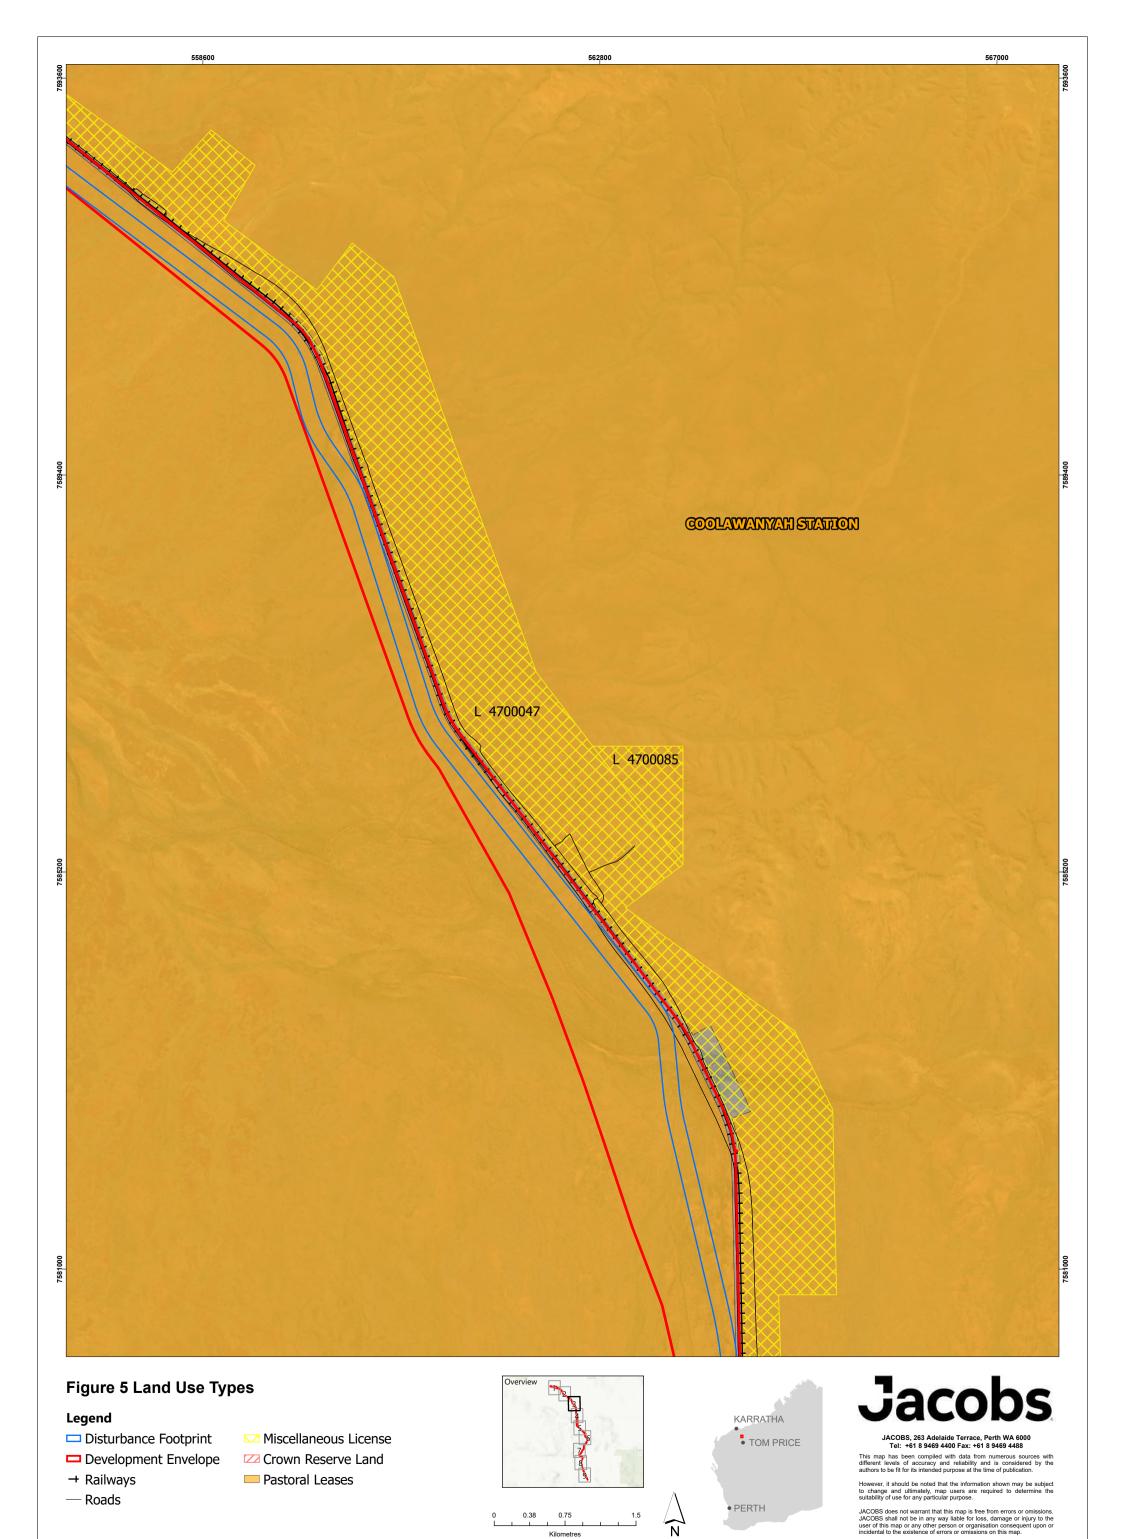

+ Railways

Miscellaneous License

Crown Reserve Land

• PERTH

JACOBS, 263 Adelaide Terrace, Perth WA 6000 Tel: +61 8 9469 4400 Fax: +61 8 9469 4488

This map has been compiled with data from numerous sources with different levels of accuracy and reliability and is considered by the authors to be fit for its intended purpose at the time of publication.

However, it should be noted that the information shown may be subject to change and ultimately, map users are required to determine the suitability of use for any particular purpose.

- ☐ Disturbance Footprint
- Development Envelope
- + Railways
- Miscellaneous License
- Exploration License
- Crown Reserve Land
- Pastoral Leases