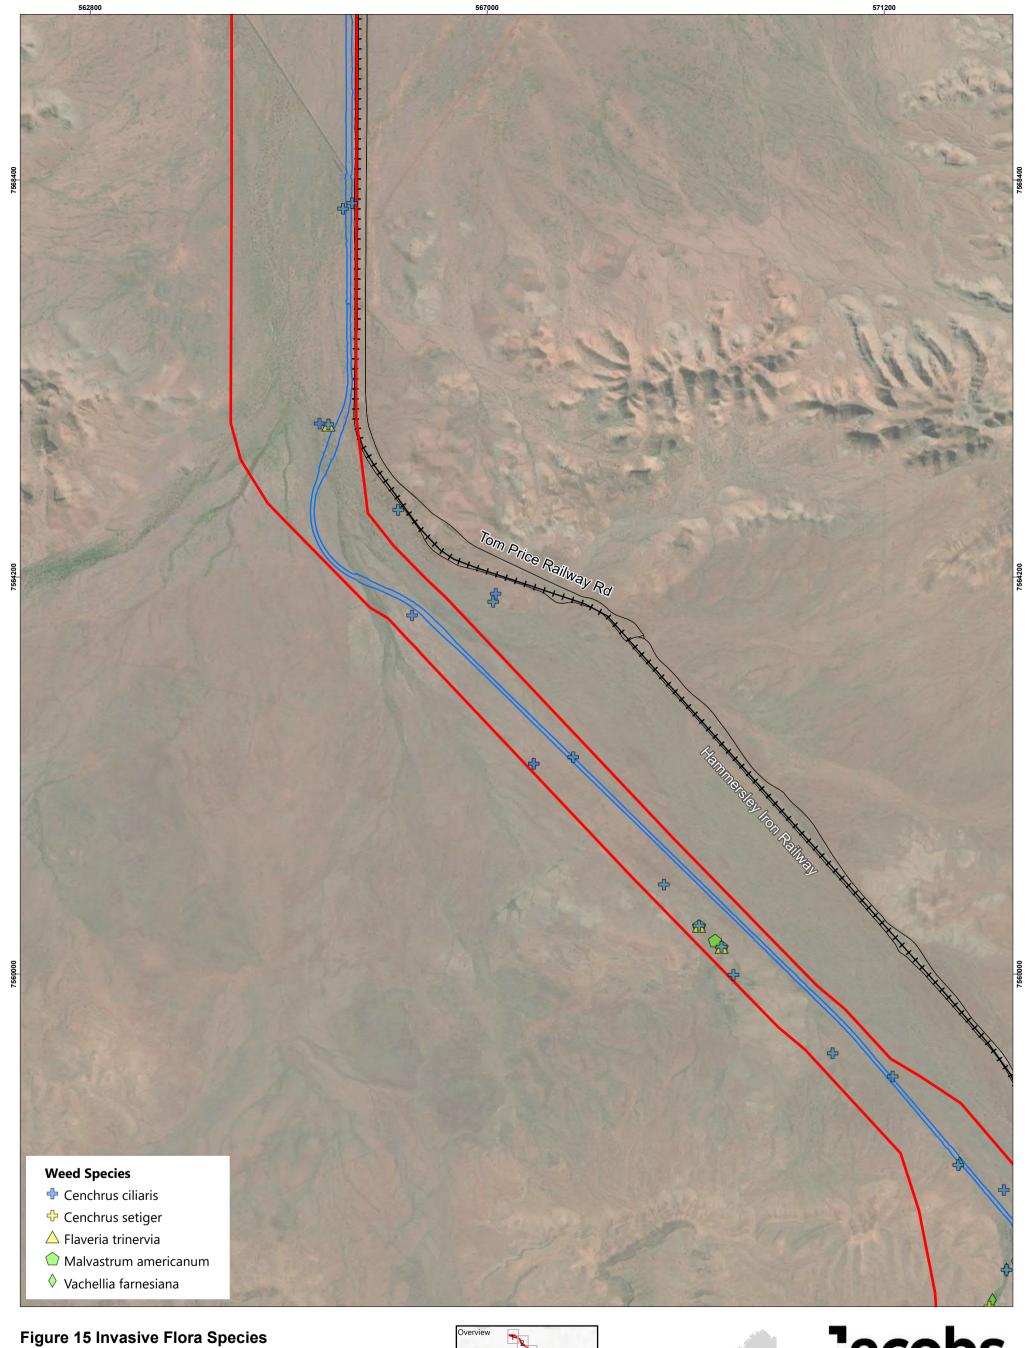

### Figure 15 Invasive Flora Species

### Legend

- Roads
- → Railways
- □ Disturbance Footprint
- Development Envelope

JACOBS, 263 Adelaide Terrace, Perth WA 6000 Tel: +61 8 9469 4400 Fax: +61 8 9469 4488

This map has been compiled with data from numerous sources with different levels of accuracy and reliability and is considered by the authors to be fit for its intended purpose at the time of publication.

However, it should be noted that the information shown may be subject to change and ultimately, map users are required to determine the suitability of use for any particular purpose.

- Roads
- → Railways
- Disturbance Footprint
- Development Envelope