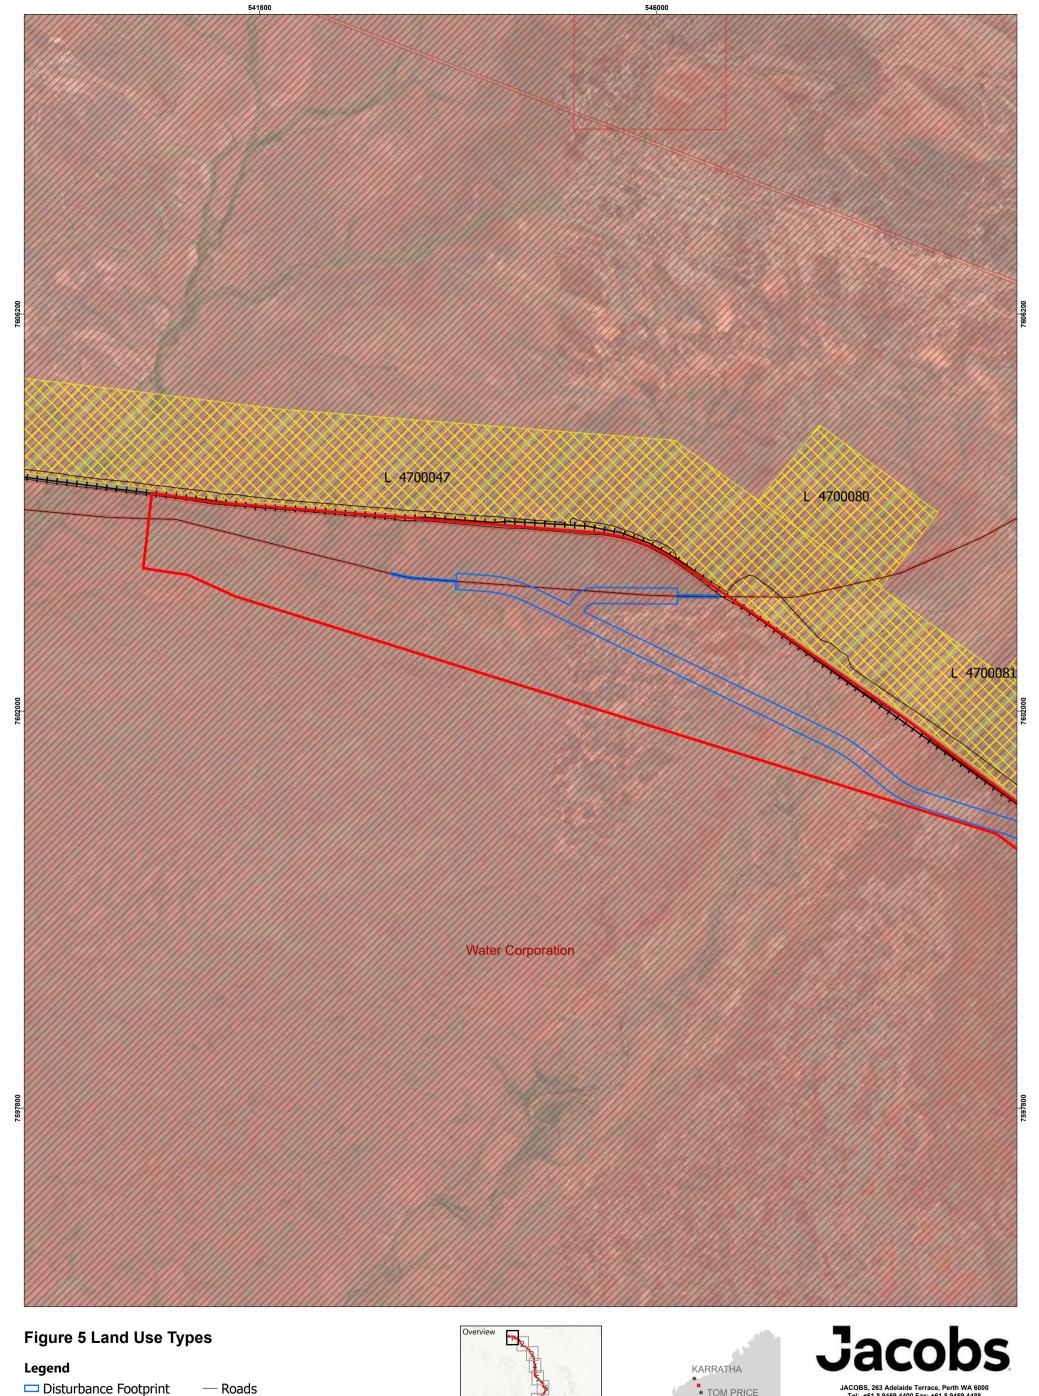

JACOBS, 263 Adelaide Terrace, Perth WA 6000 Tel: +61 8 9469 4400 Fax: +61 8 9469 4488

This map has been compiled with data from numerous sources with different levels of accuracy and reliability and is considered by the authors to be fit for its intended purpose at the time of publication.

However, it should be noted that the information shown may be subject to change and ultimately, map users are required to determine the suitability of use for any particular purpose.

- Roads
- → Railways
- Disturbance Footprint
- Development Envelope
- ☐ Fauna Habitat Survey Boundary