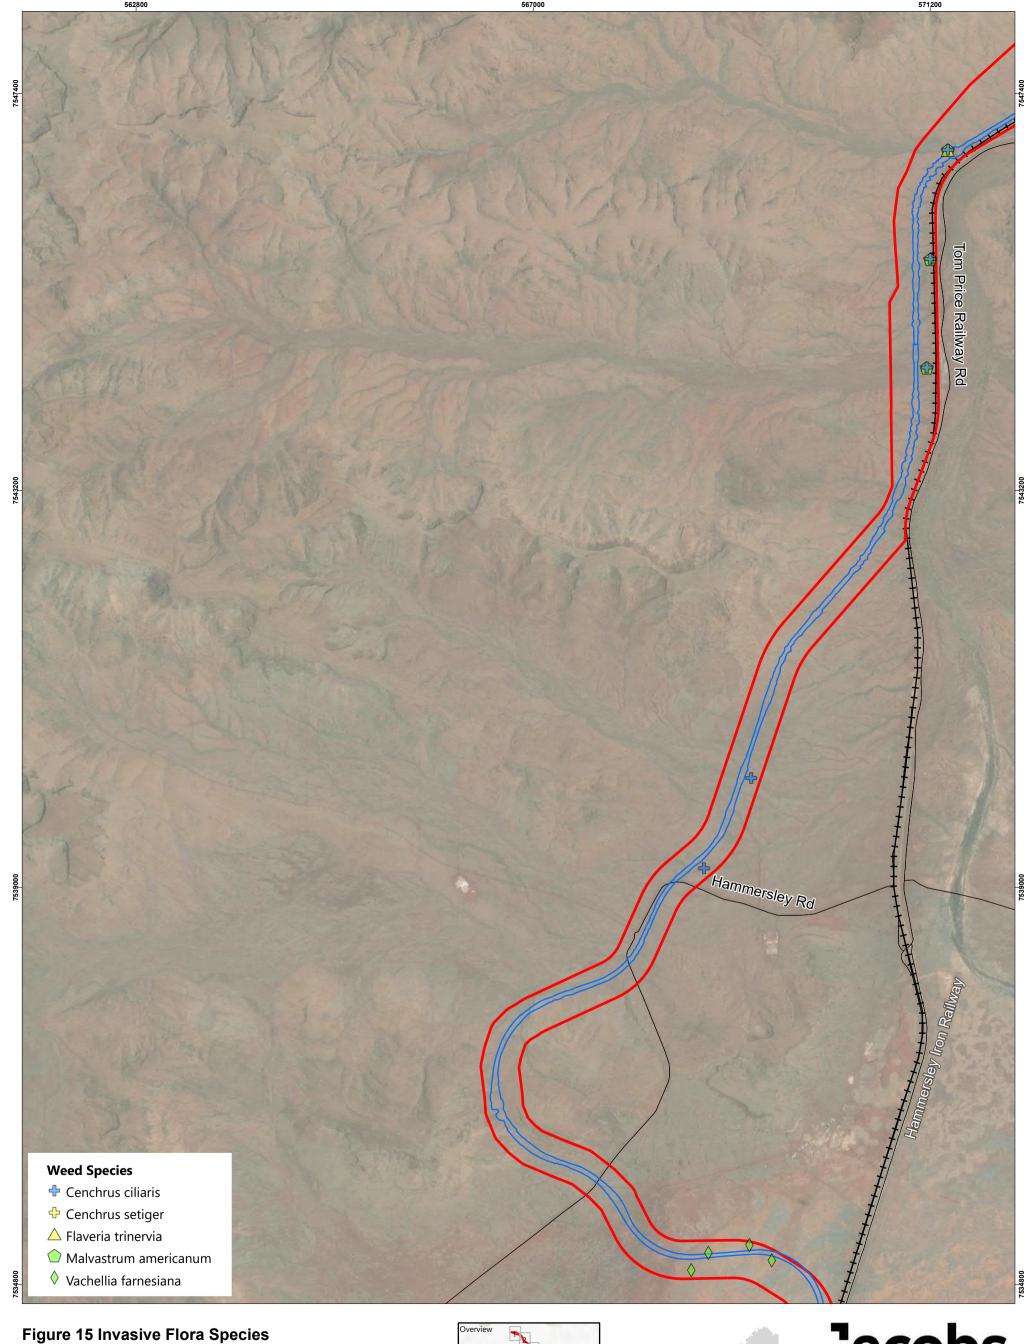

### Figure 15 Invasive Flora Species

### Legend

- Roads
- → Railways
- □ Disturbance Footprint
- Development Envelope

JACOBS, 263 Adelaide Terrace, Perth WA 6000 Tel: +61 8 9469 4400 Fax: +61 8 9469 4488

This map has been compiled with data from numerous sources with different levels of accuracy and reliability and is considered by the authors to be fit for its intended purpose at the time of publication.