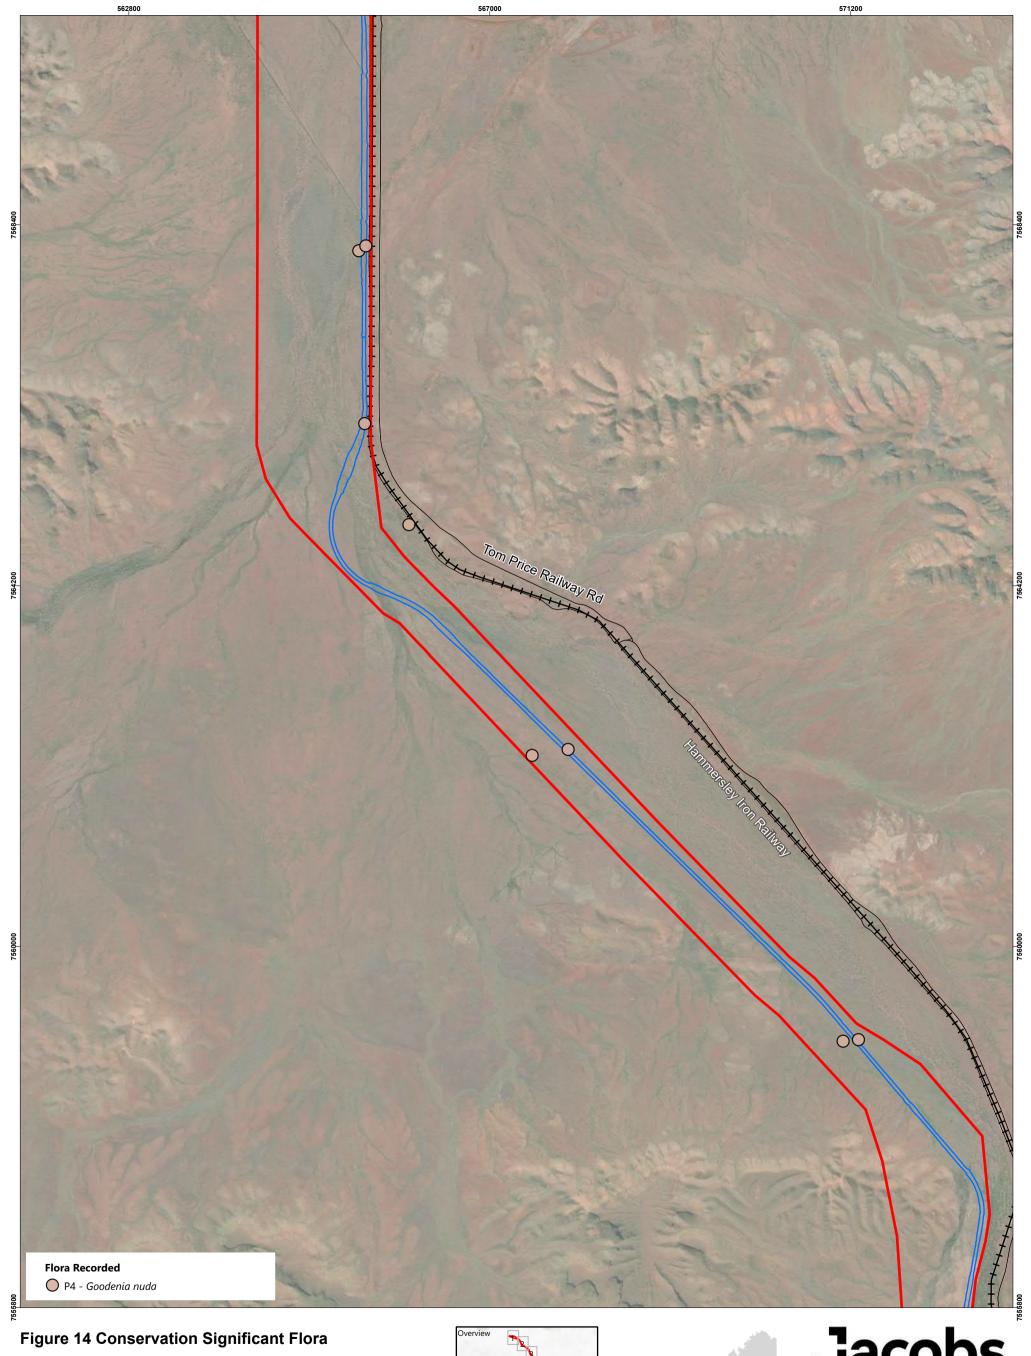

be fit for its intended purpose at the time of publication.

However, it should be noted that the information shown may be subject to change and ultimately, map users are required to determine the suitability of use for any particular purpose.



- Roads
- → Railways
- Disturbance Footprint
- Development Envelope







JACOBS, 263 Adelaide Terrace, Perth WA 6000 Tel: +61 8 9469 4400 Fax: +61 8 9469 4488

This map has been compiled with data from numerous sources with different levels of accuracy and reliability and is considered by the authors to be fit for its intended purpose at the time of publication.

However, it should be noted that the information shown may be subject to change and ultimately, map users are required to determine the suitability of use for any particular purpose.



- Roads
- → Railways
- □ Disturbance Footprint
- Development Envelope







# **Jacobs**

JACOBS, 263 Adelaide Terrace, Perth WA 6000 Tel: +61 8 9469 4400 Fax: +61 8 9469 4488

This map has been compiled with data from numerous sources with different levels of accuracy and reliability and is considered by the authors to be fit for its intended purpose at the time of publication.

However, it should be noted that the information shown may be subject to change and ultimately, map users are required to determine the suitability of use for any particular purpose.



- Roads
- → Railways
- Disturbance Footprint
- Development Envelope





KARRATHA TOM PRICE



JACOBS, 263 Adelaide Terrace, Perth WA 6000 Tel: +61 8 9469 4400 Fax: +61 8 9469 4488

This map has been compiled with data from nume