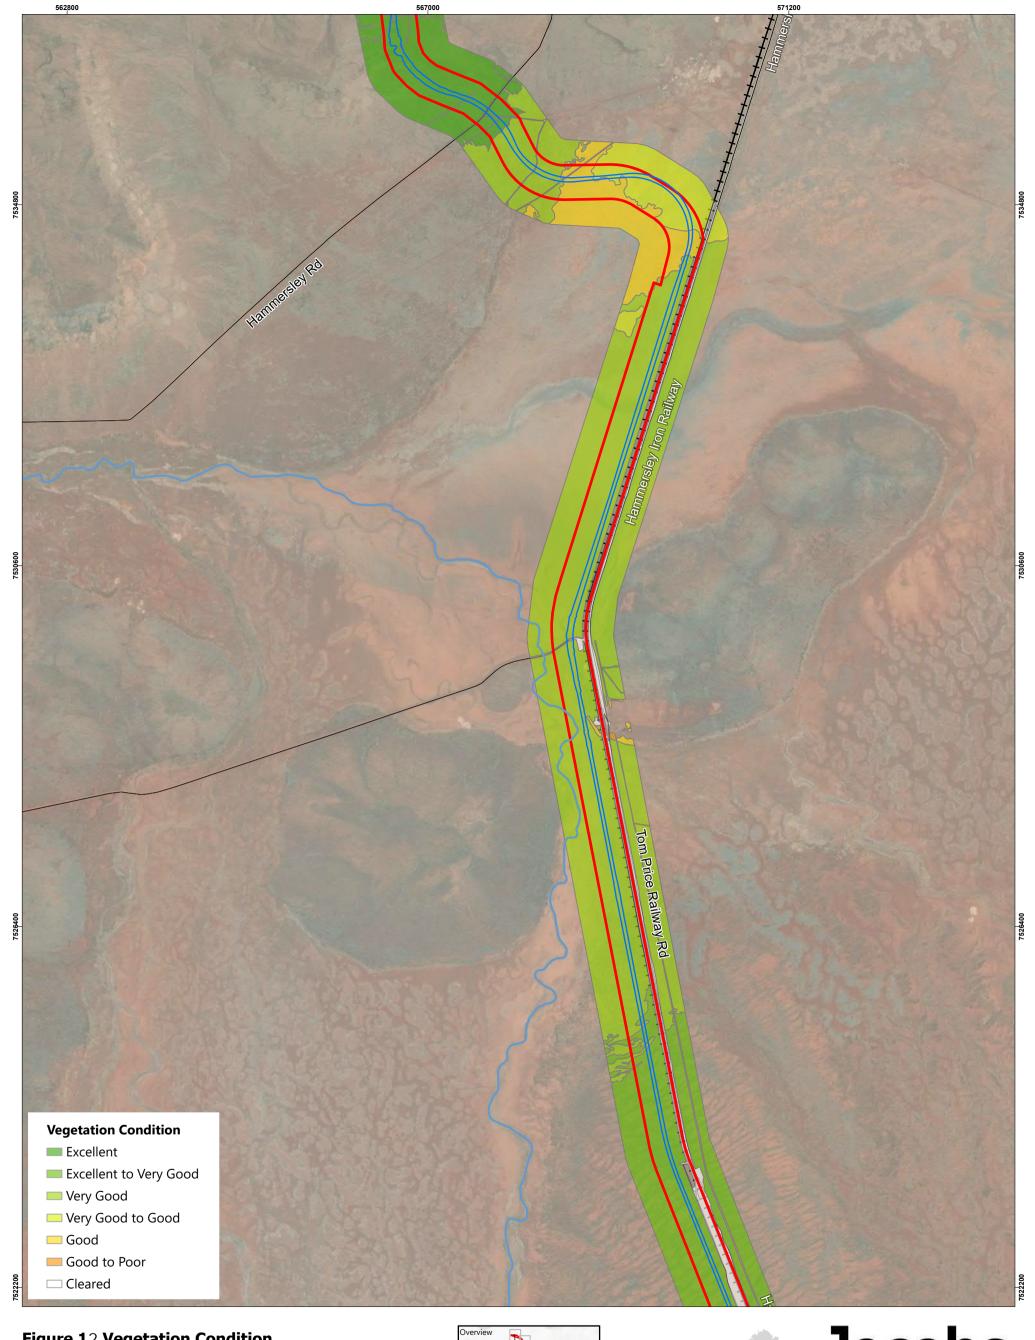

### **Figure 1**2 **Vegetation Condition**

### Legend

- Roads
- → Railways
- □ Disturbance Footprint
- Development Envelope
- Rivers and Creeks

0.38 0.75

JACOBS, 263 Adelaide Terrace, Perth WA 6000 Tel: +61 8 9469 4400 Fax: +61 8 9469 4488

This map has been compiled with data from numerous sources with different levels of accuracy and reliability and is considered by the authors to be fit for its intended purpose at the time of publication.