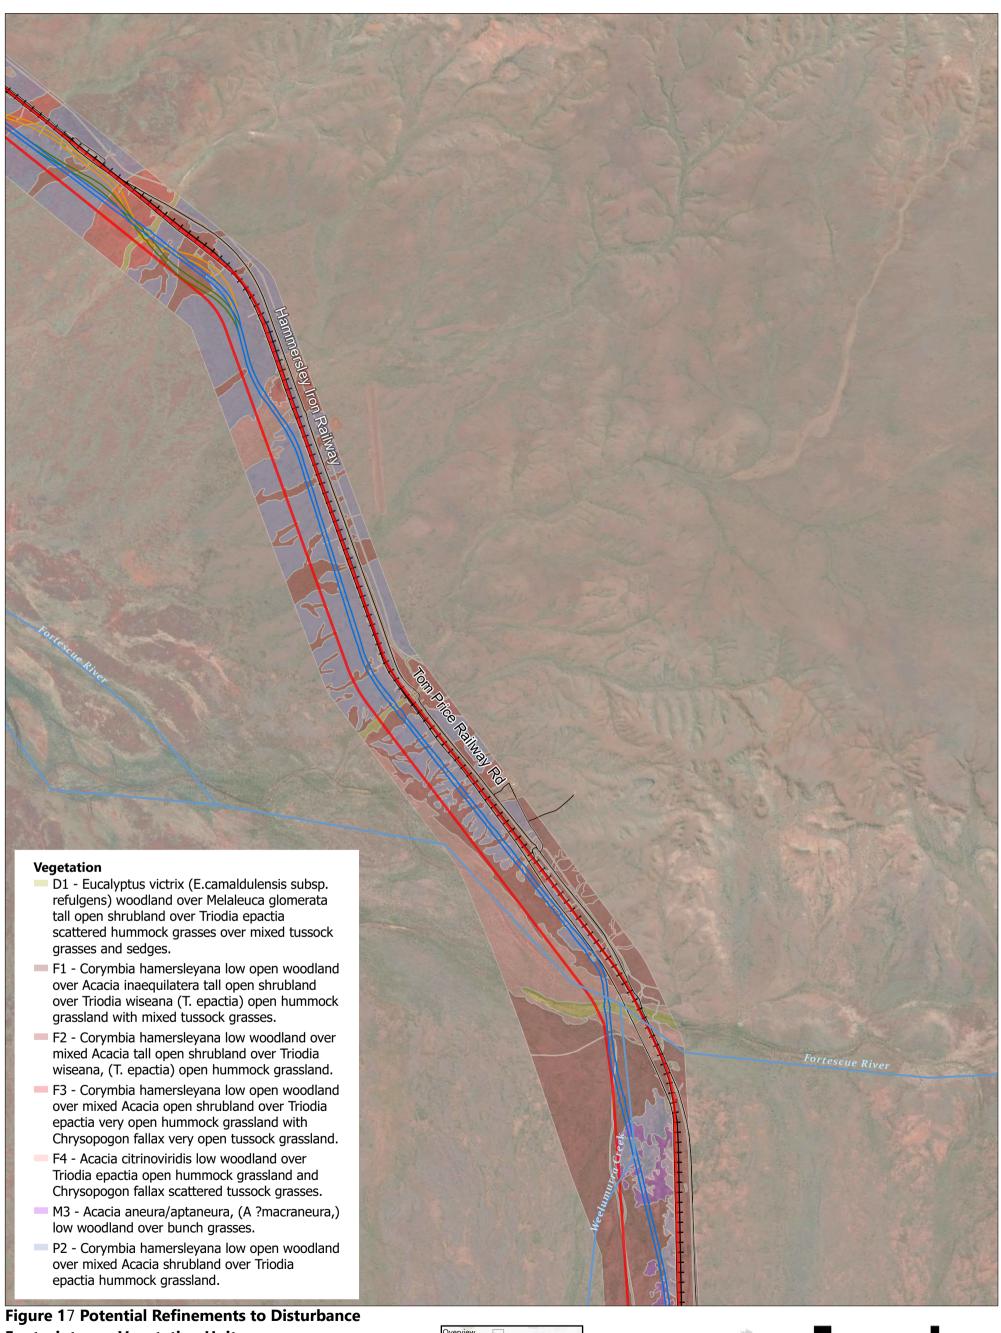

## Figure 17 Potential Refinements to Disturbance Footprint over Vegetation Units

### Legend

+ Railways

☐ Alternate Disturbance Footprint A

— Roads

☐ Alternate Disturbance Footprint B

□ Development Envelope

Rivers and Creeks

☐ Indicative Disturbance Footprint