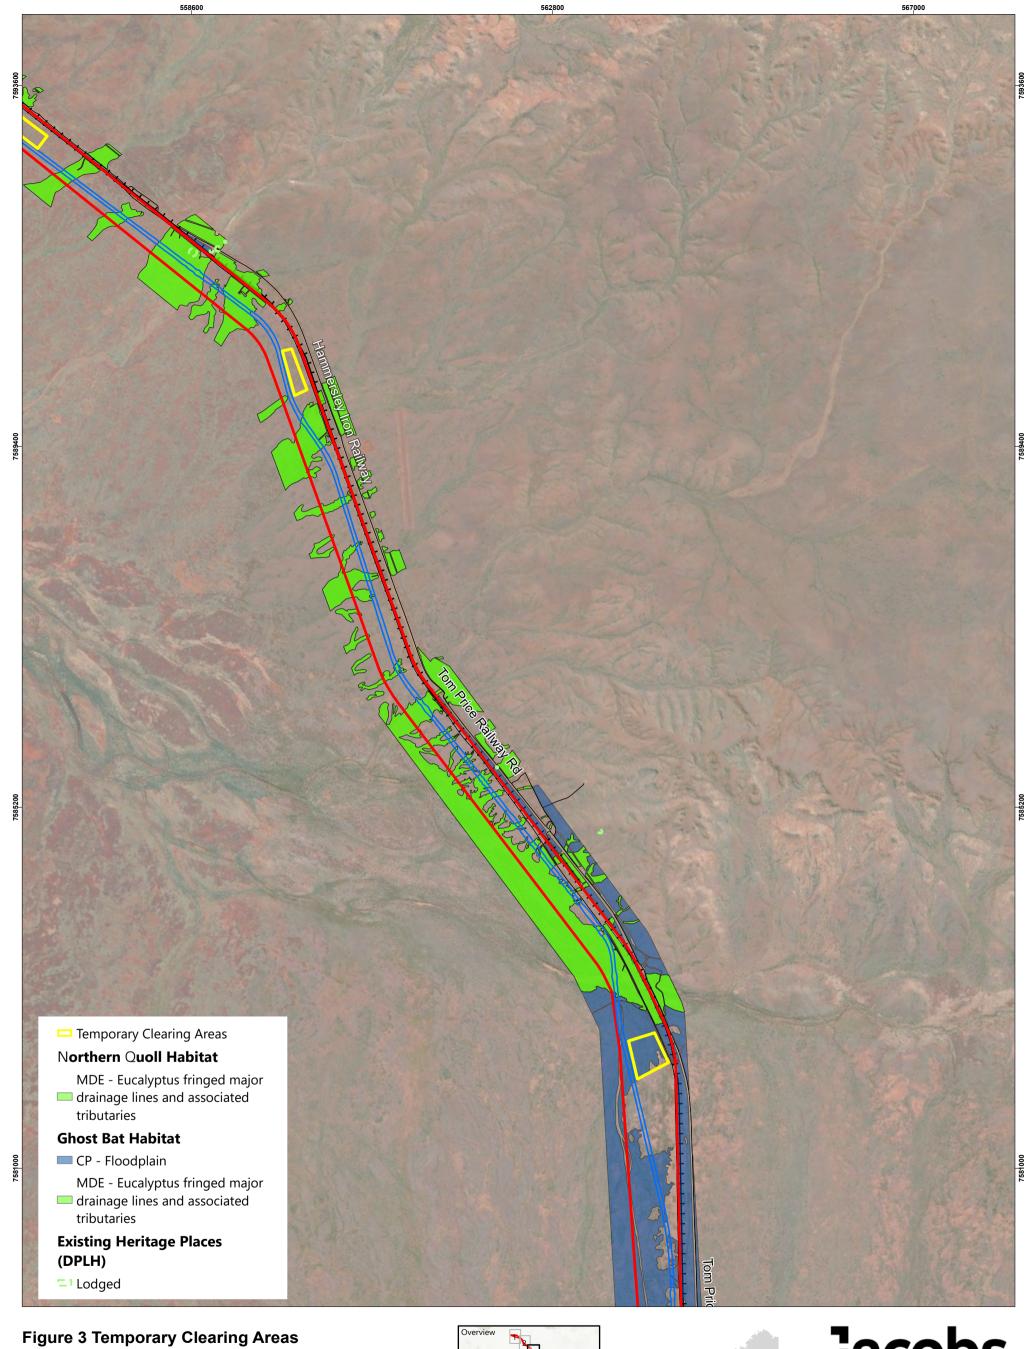

# **Figure 3 Temporary Clearing Areas**

# Legend

- Roads
- → Railways
- □ Disturbance Footprint
- Development Envelope
- ☐ Fauna Habitat Survey Boundary

JACOBS, 263 Adelaide Terrace, Perth WA 6000 Tel: +61 8 9469 4400 Fax: +61 8 9469 4488

This map has been compiled with data from numerous sources with different levels of accuracy and reliability and is considered by the authors to be fit for its intended purpose at the time of publication.

However, it should be noted that the information shown may be subject to change and ultimately, map users are required to determine the suitability of use for any particular purpose.

- Roads
- → Railways
- Disturbance Footprint
- Development Envelope
- ☐ Fauna Habitat Survey Boundary