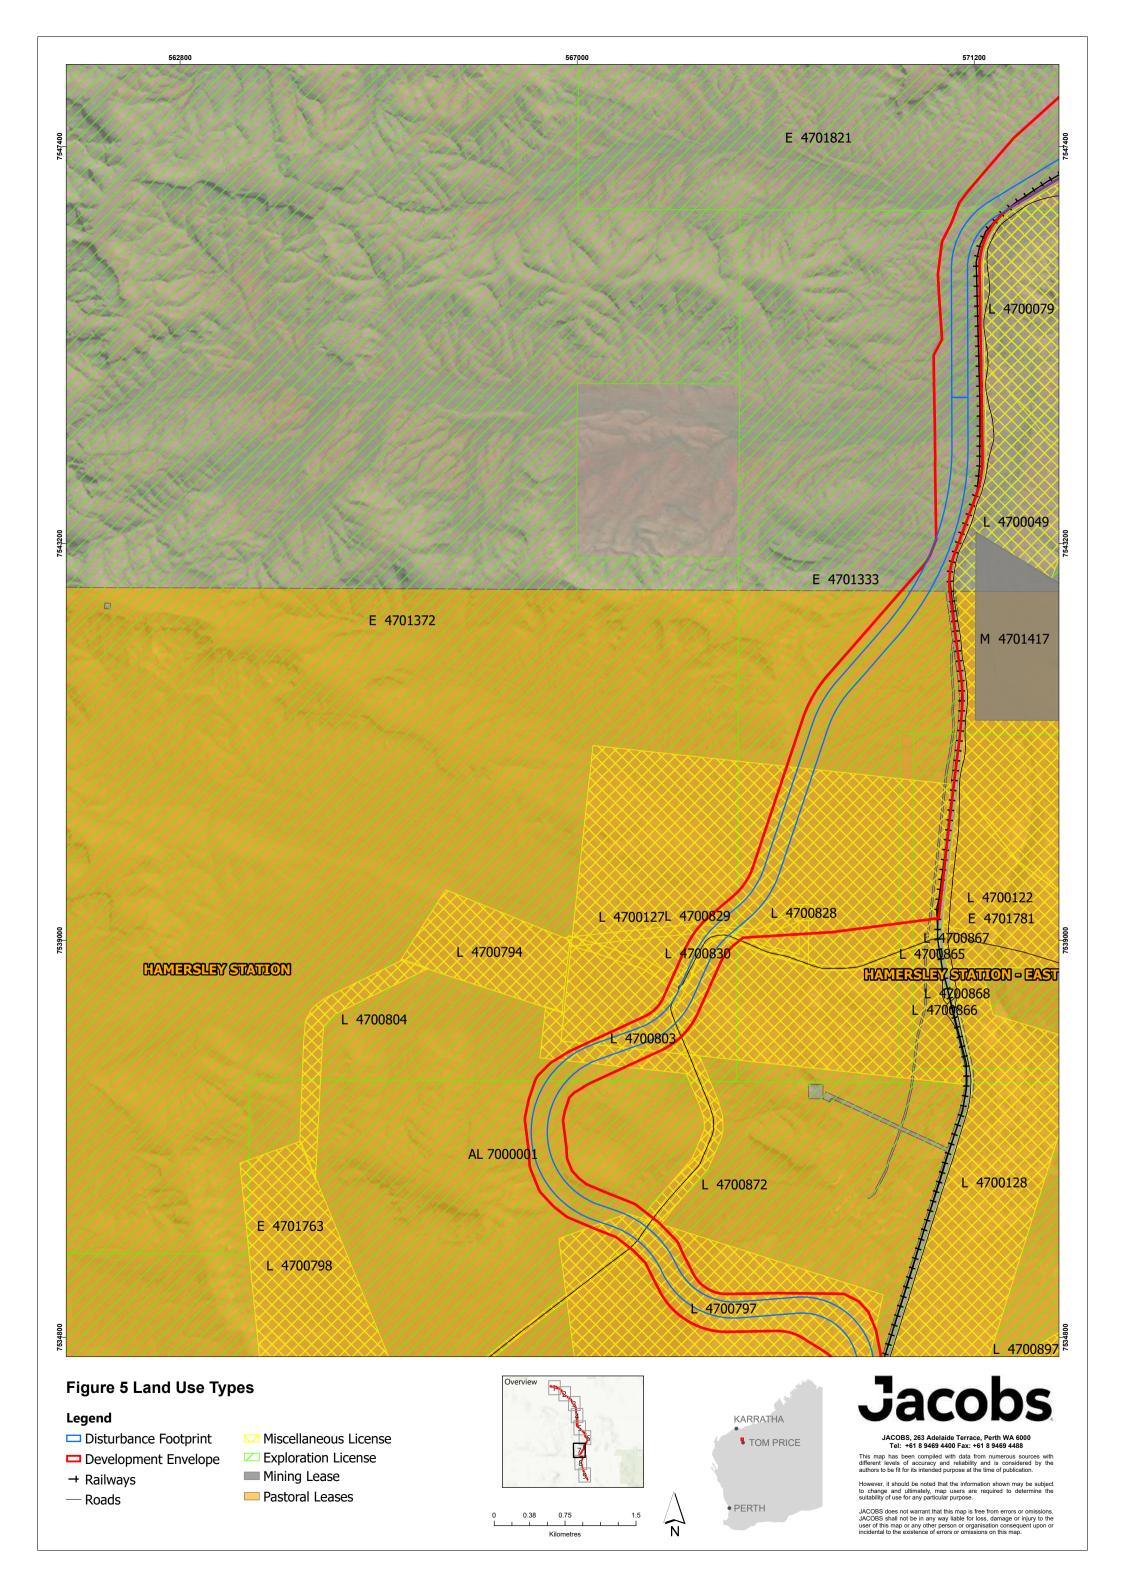

+ Railways

Miscellaneous License

Crown Reserve Land

• PERTH

JACOBS, 263 Adelaide Terrace, Perth WA 6000 Tel: +61 8 9469 4400 Fax: +61 8 9469 4488

This map has been compiled with data from numerous sources with different levels of accuracy and reliability and is considered by the authors to be fit for its intended purpose at the time of publication.

However, it should be noted that the information shown may be subject to change and ultimately, map users are required to determine the suitability of use for any particular purpose.

- ☐ Disturbance Footprint
- Development Envelope
- + Railways
- Miscellaneous License
- Exploration License
- Crown Reserve Land
- Pastoral Leases