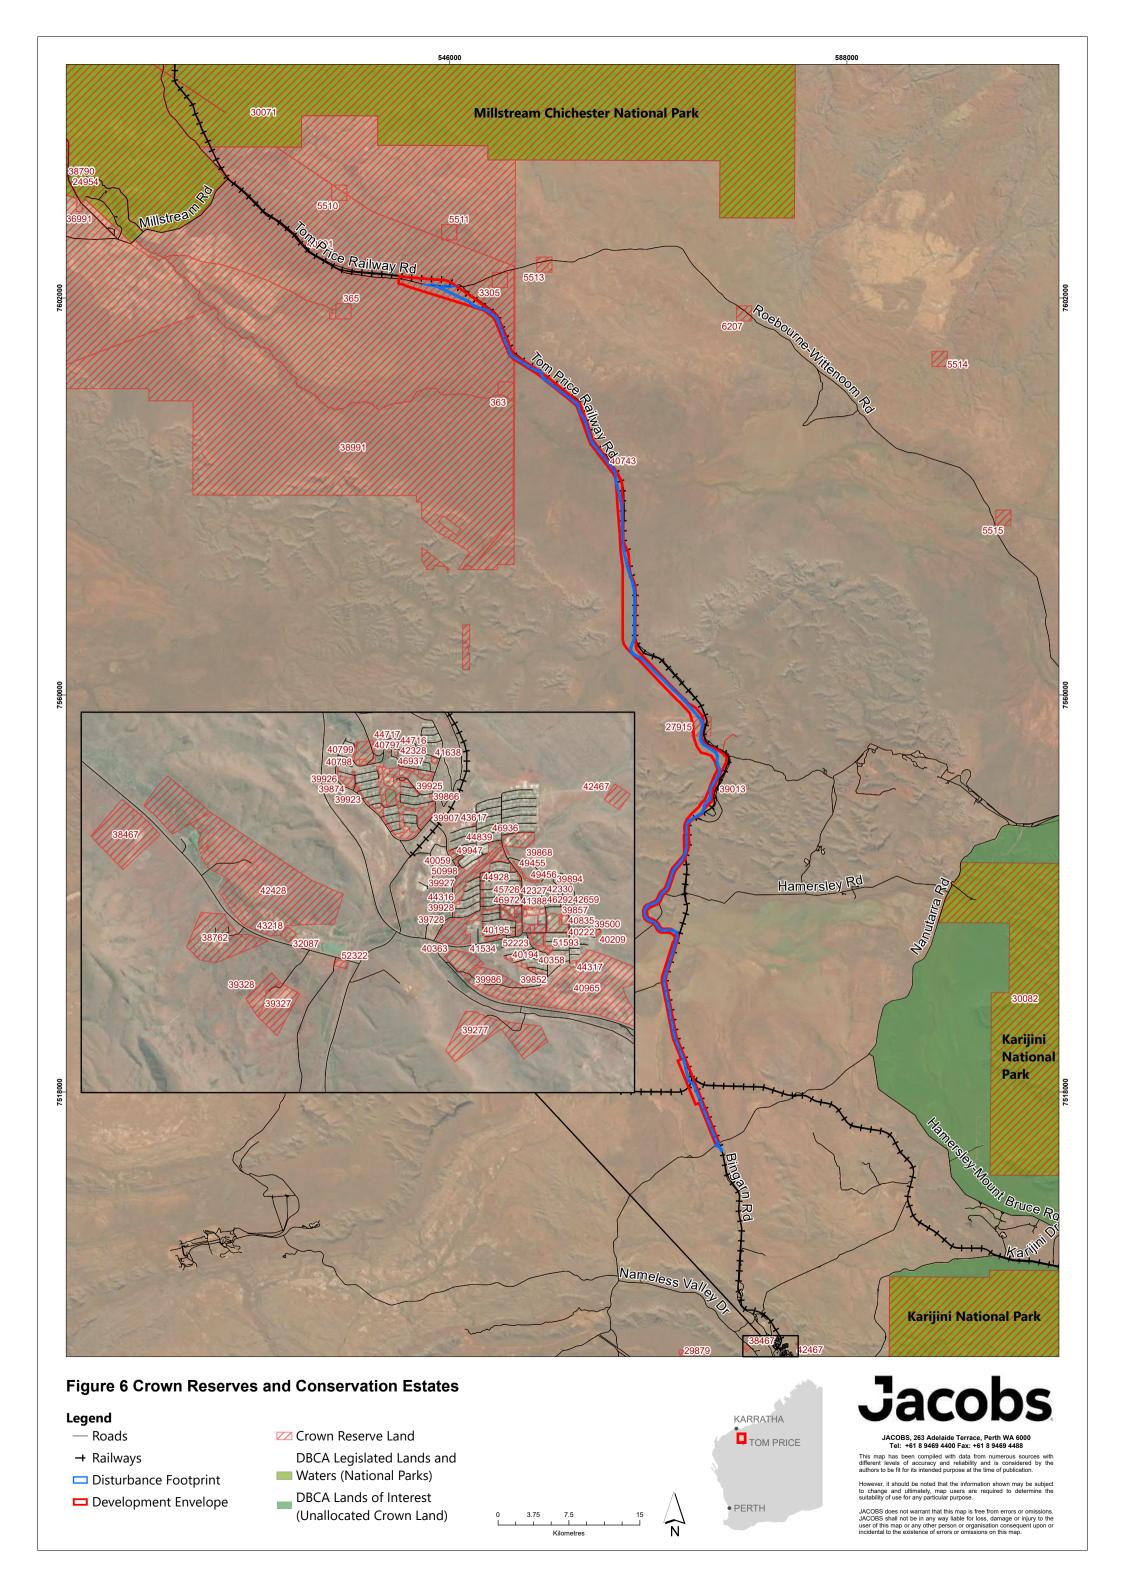

wn may be subject to change and ultimately, map users are required to determine the suitability of use for any particular purpose.







- ☐ Disturbance Footprint
- Development Envelope
- + Railways
- Miscellaneous License
- Exploration License
- Crown Reserve Land
- Pastoral Leases



Kilometres



TOM PRICE



JACOBS, 263 Adelaide Terrace, Perth WA 6000 Tel: +61 8 9469 4400 Fax: +61 8 9469 4488

This map has been compiled with data from numerous sources with different levels of accuracy and reliability and is considered by the authors to be fit for its intended purpose at the time of publication.

However, it should be noted that the information shown may be subject to change and ultimately, map users are required to determine the suitability of use for any particular purpose.













# Roads → Railways Disturbance Footprint Development Envelope Railways Eastern Guruma Kuruma Marthudunera (Part A) Ngarluma / Yindjibarndi Puutu Kunti Kurrama and Pinikura Yindjibarndi #1



JACOBS, 263 Adelaide Terrace, Perth WA 6000 Tel: +61 8 9469 4400 Fax: +61 8 9469 4488

This map has been compiled with data from numerous sources with different levels of accuracy and reliability and is considered by the authors to be fit for its intended purpose at the time of publication.

However, it should be noted that the information shown may be subject to change and ultimately, map users are required to determine the suitability of use for any particular purpose.



# Figure 8 Registered Aboriginal Heritage Sites







• PERTH



JACOBS, 263 Adelaide Terrace, Perth WA 6000 Tel: +61 8 9469