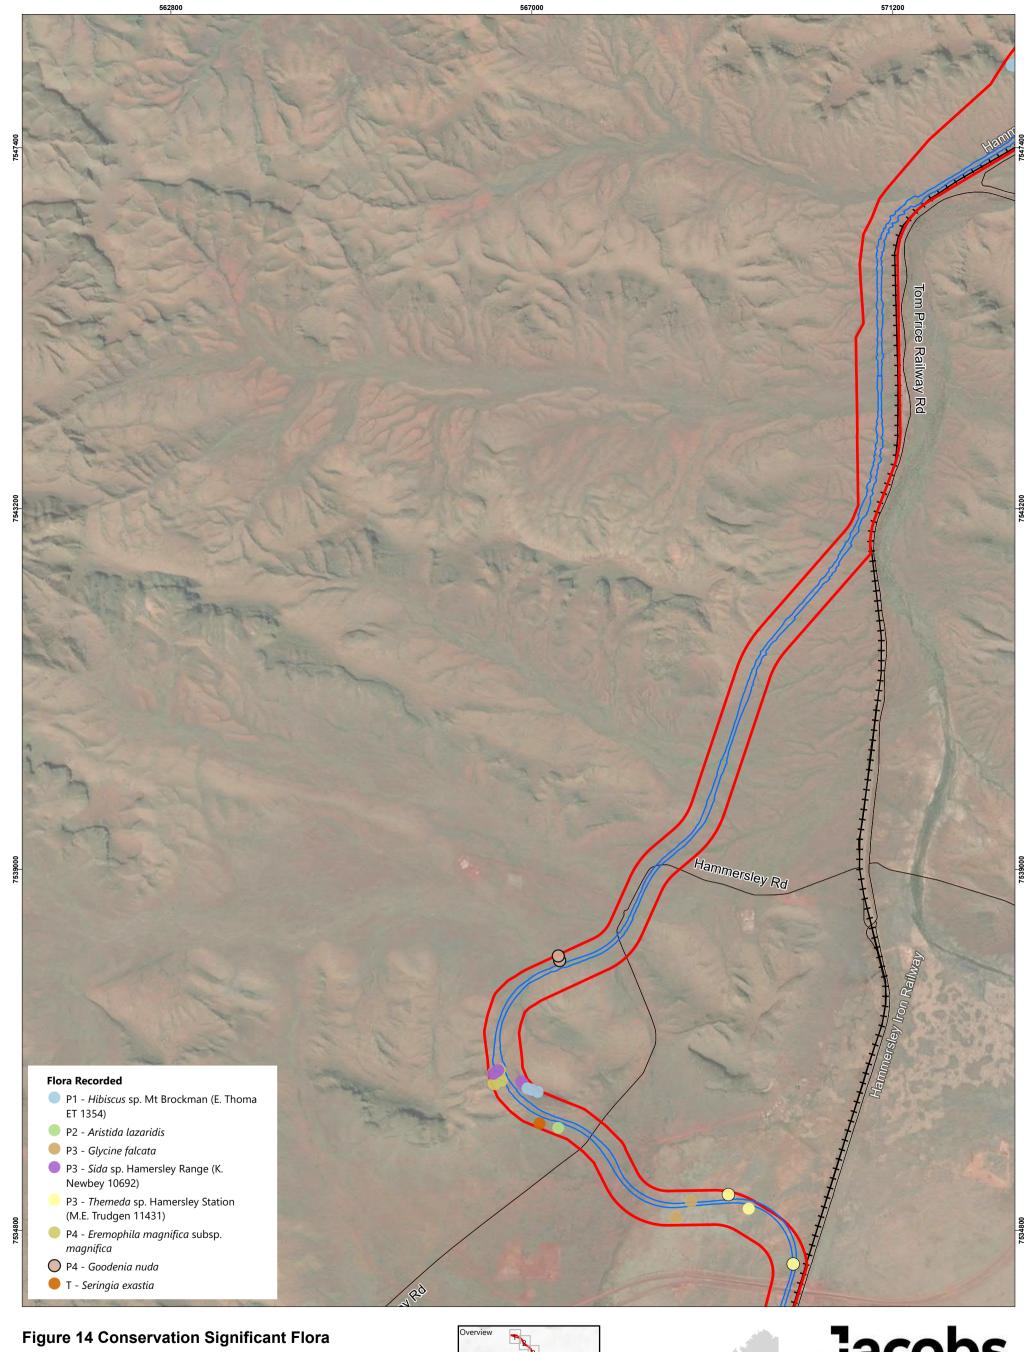

### **Figure 14 Conservation Significant Flora**

### Legend

- Roads
- → Railways
- □ Disturbance Footprint
- Development Envelope

JACOBS, 263 Adelaide Terrace, Perth WA 6000 Tel: +61 8 9469 4400 Fax: +61 8 9469 4488

This map has been compiled with data from numerous sources with different levels of accuracy and reliability and is considered by the authors to be fit for its intended purpose at the time of publication.

However, it should be noted that the information shown may be subject to change and ultimately, map users are required to determine the suitability of use for any particular purpose.

- → Railways
- Disturbance Footprint
- Development Envelope