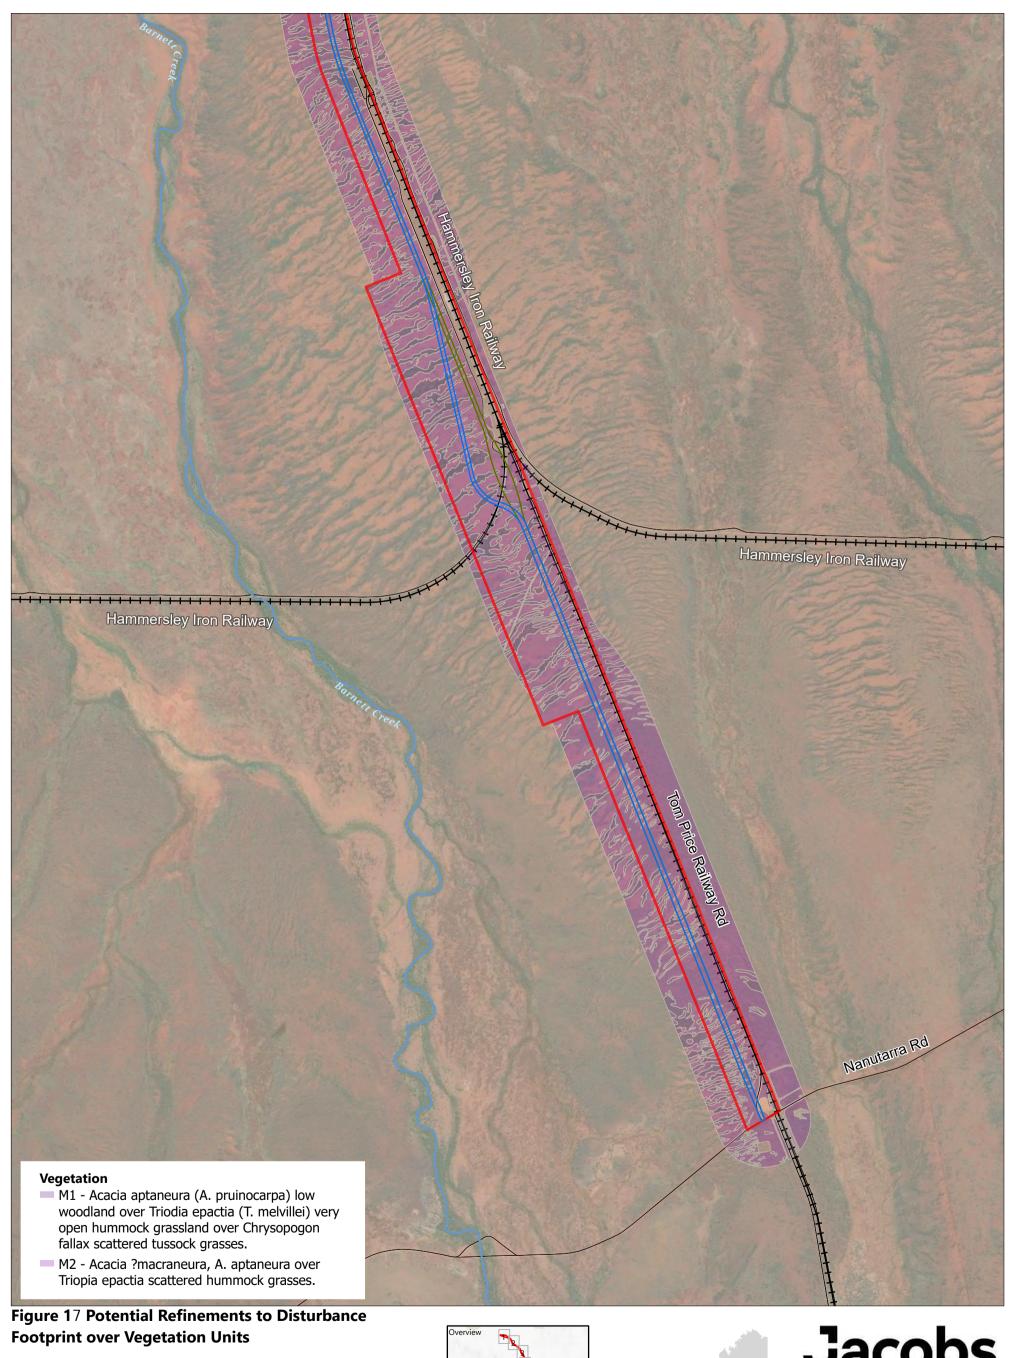

## Figure 17 Potential Refinements to Disturbance Footprint over Vegetation Units

### Legend

+ Railways

☐ Alternate Disturbance Footprint A

— Roads

☐ Alternate Disturbance Footprint B

□ Development Envelope

Rivers and Creeks

☐ Indicative Disturbance Footprint