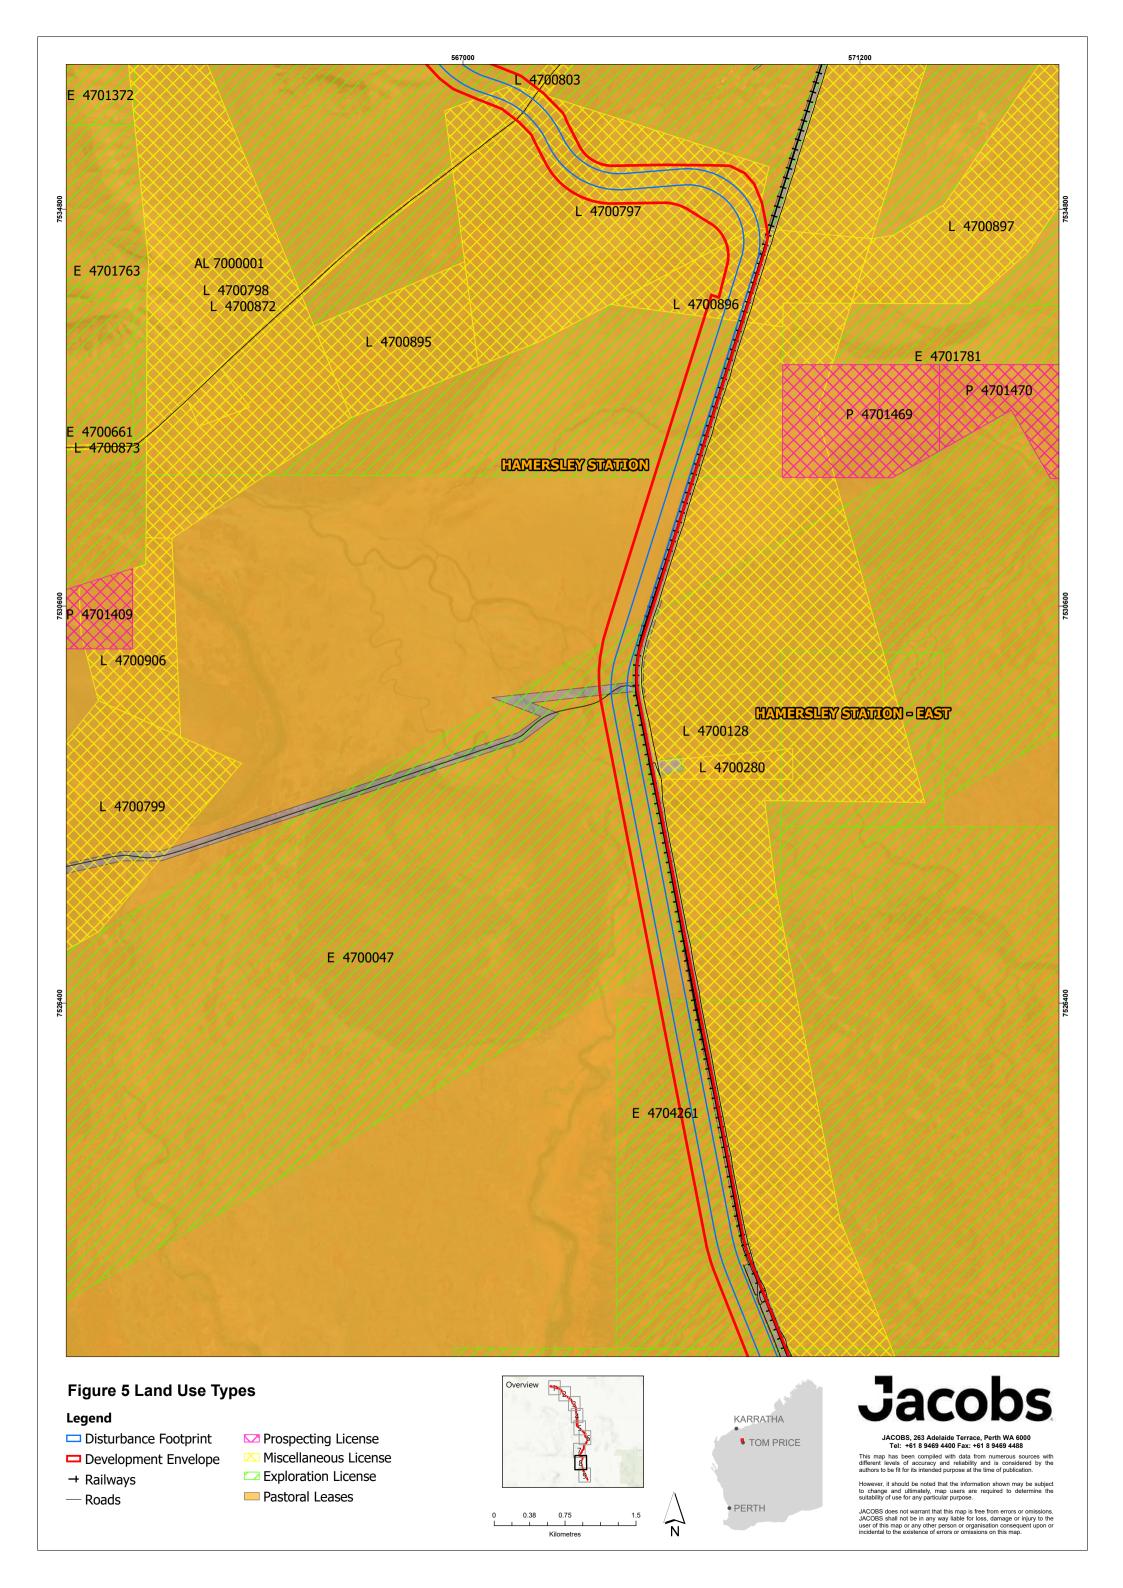

+ Railways

Miscellaneous License

Crown Reserve Land

• PERTH

JACOBS, 263 Adelaide Terrace, Perth WA 6000 Tel: +61 8 9469 4400 Fax: +61 8 9469 4488

This map has been compiled with data from numerous sources with different levels of accuracy and reliability and is considered by the authors to be fit for its intended purpose at the time of publication.

However, it should be noted that the information shown may be subject to change and ultimately, map users are required to determine the suitability of use for any particular purpose.

- ☐ Disturbance Footprint
- Development Envelope
- + Railways
- Miscellaneous License
- Exploration License
- Crown Reserve Land
- Pastoral Leases