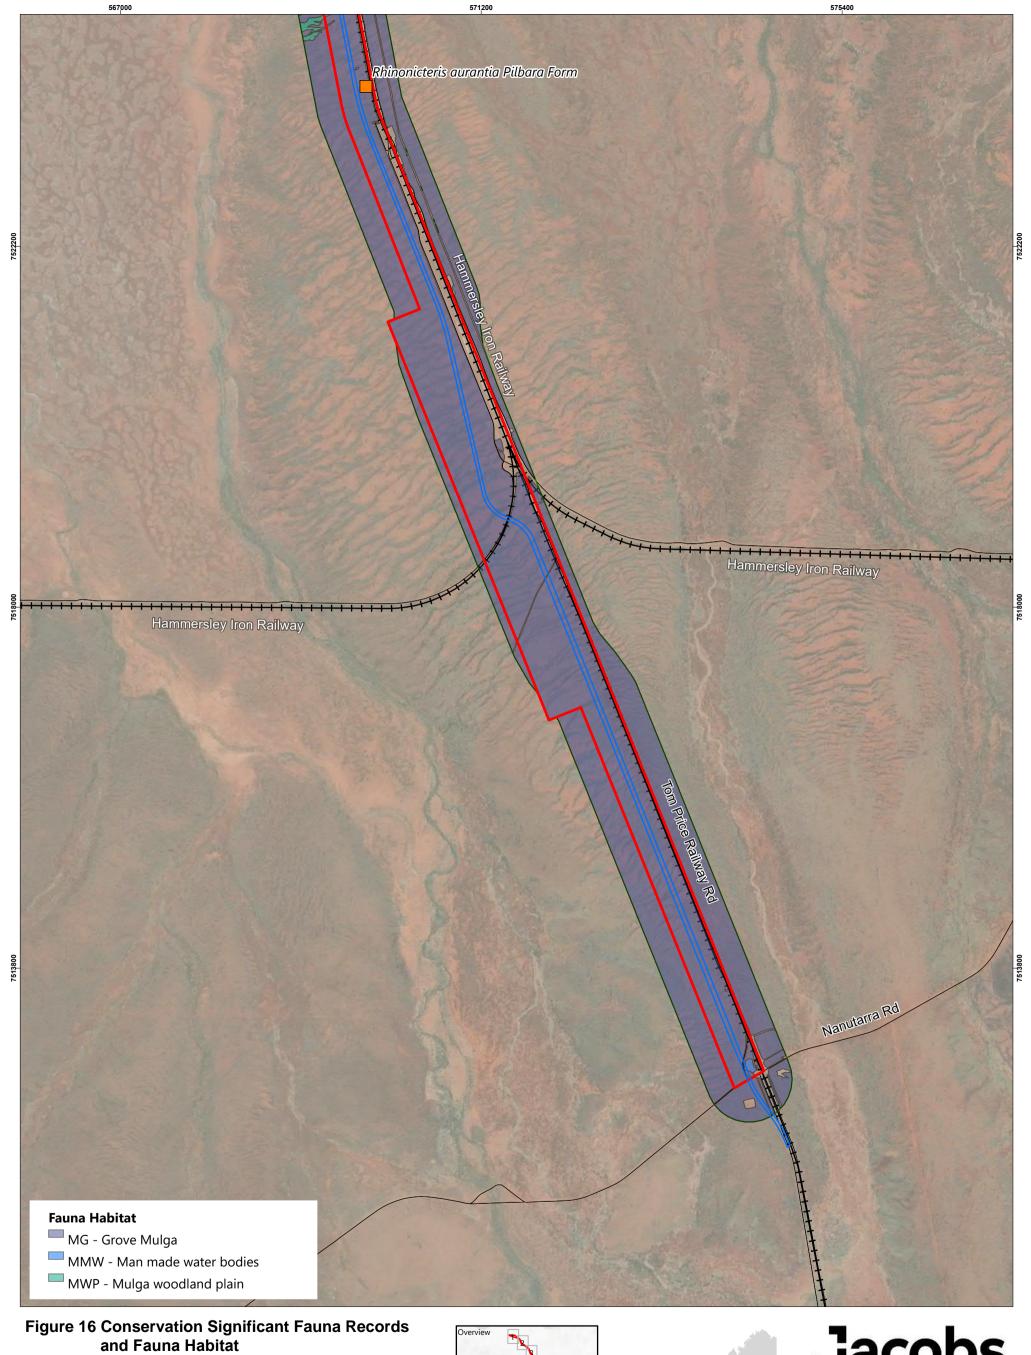

However, it should be noted that the information shown may be subject to change and ultimately, map users are required to determine the suitability of use for any particular purpose.

- → Railways
- Disturbance Footprint
- Development Envelope
- ☐ Fauna Habitat Survey Boundary

However, it should be noted that the information shown may be subject to change and ultimately, map users are required to determine the suitability of use for any particular purpose.

- Roads
- → Railways
- Disturbance Footprint
- Development Envelope
- ☐ Fauna Habitat Survey Boundary