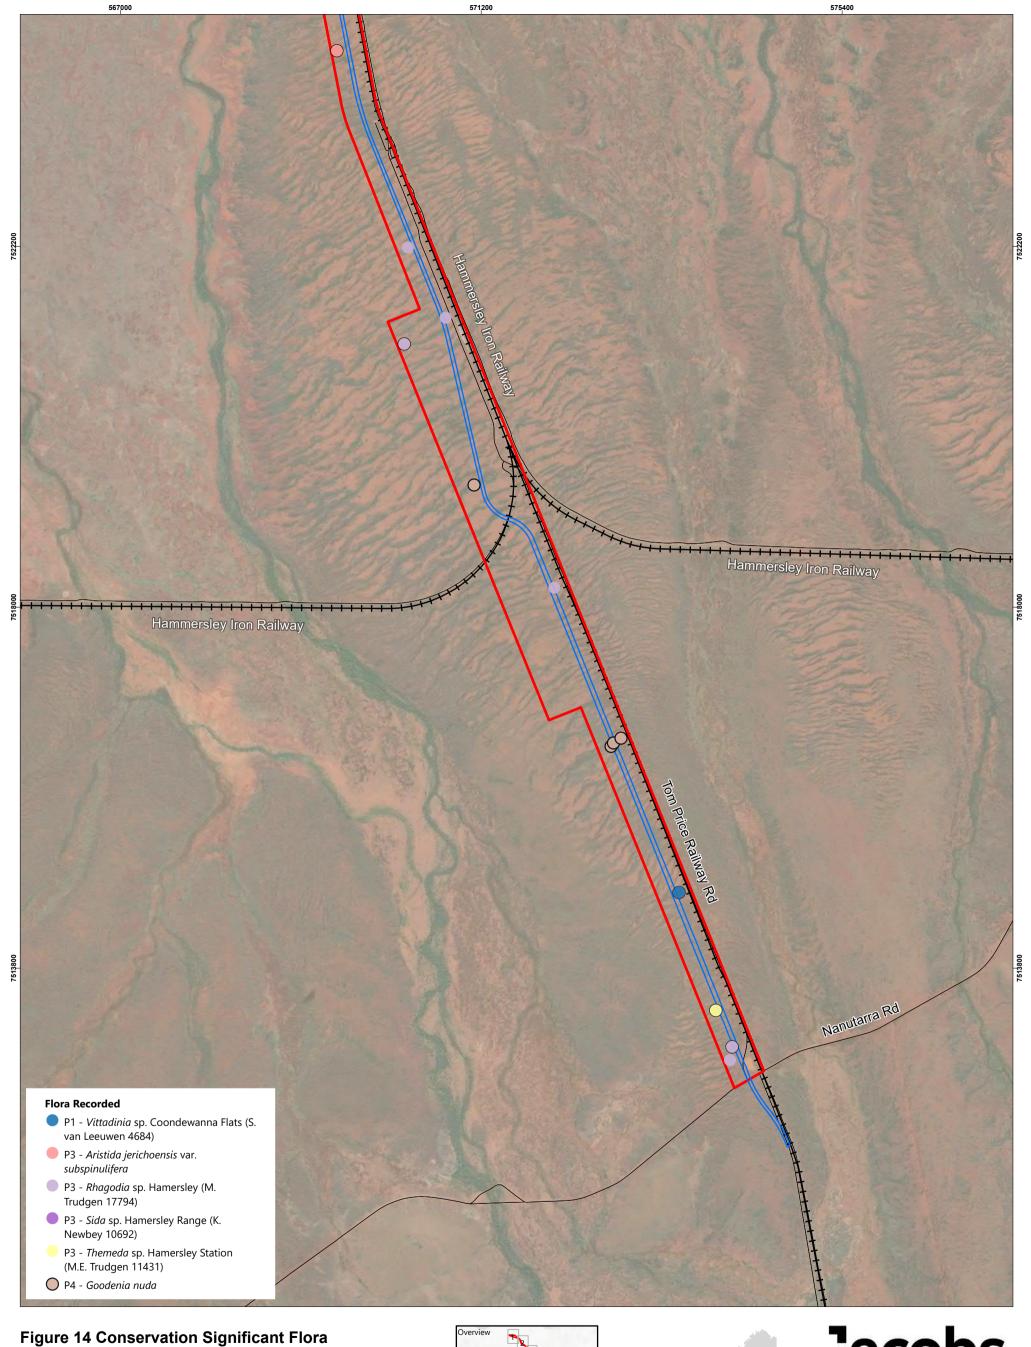

### **Figure 14 Conservation Significant Flora**

### Legend

- Roads
- → Railways
- □ Disturbance Footprint
- Development Envelope

JACOBS, 263 Adelaide Terrace, Perth WA 6000 Tel: +61 8 9469 4400 Fax: +61 8 9469 4488

This map has been compiled with data from numerous sources with different levels of accuracy and reliability and is considered by the authors to be fit for its intended purpose at the time of publication.

However, it should be noted that the information shown may be subject to change and ultimately, map users are required to determine the suitability of use for any particular purpose.

- → Railways
- Disturbance Footprint
- Development Envelope