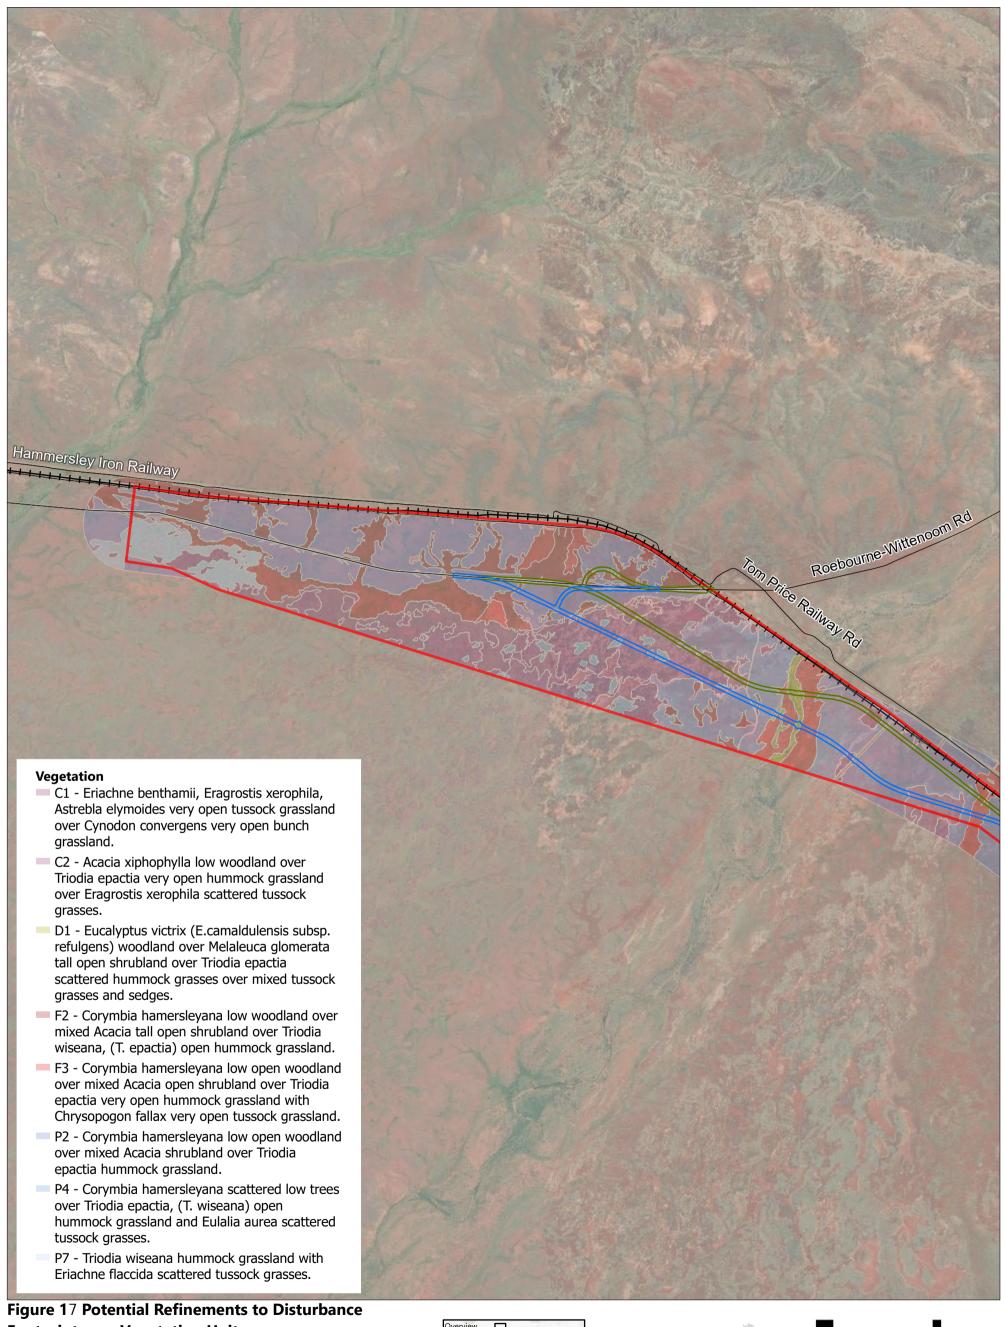

## Figure 17 Potential Refinements to Disturbance Footprint over Vegetation Units

### Legend

+ Railways

☐ Alternate Disturbance Footprint A

— Roads

☐ Alternate Disturbance Footprint B

□ Development Envelope

Rivers and Creeks

☐ Indicative Disturbance Footprint