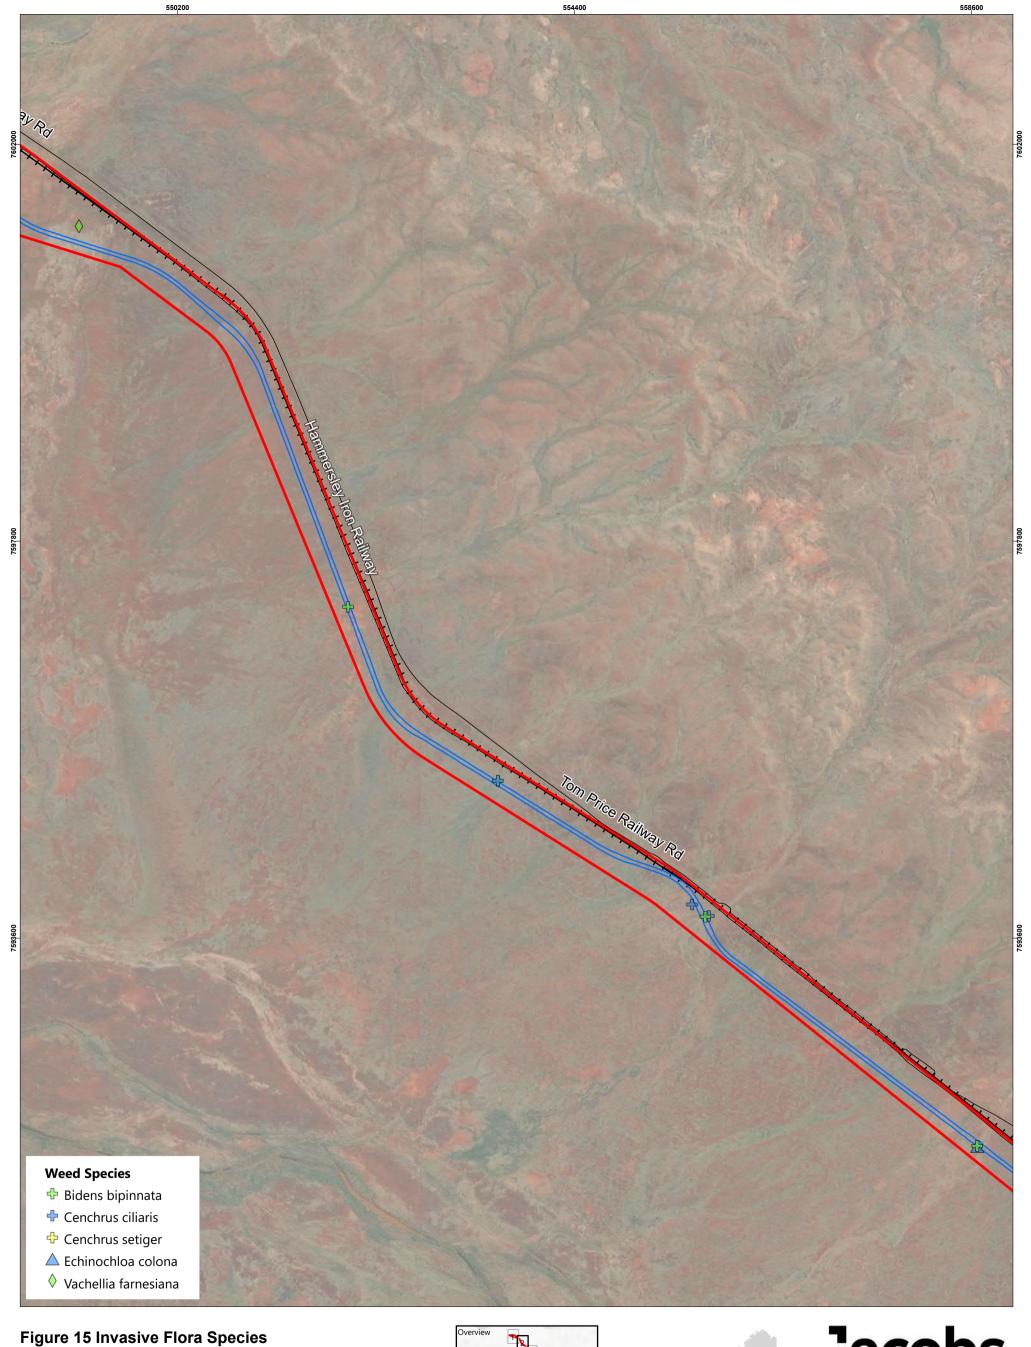

### Figure 15 Invasive Flora Species

### Legend

- Roads
- → Railways
- □ Disturbance Footprint
- Development Envelope

JACOBS, 263 Adelaide Terrace, Perth WA 6000 Tel: +61 8 9469 4400 Fax: +61 8 9469 4488

This map has been compiled with data from numerous sources with different levels of accuracy and reliability and is considered by the authors to be fit for its intended purpose at the time of publication.

However, it should be noted that the information shown may be subject to change and ultimately, map users are required to determine the suitability of use for any particular purpose.

- Roads
- → Railways
- Disturbance Footprint
- Development Envelope