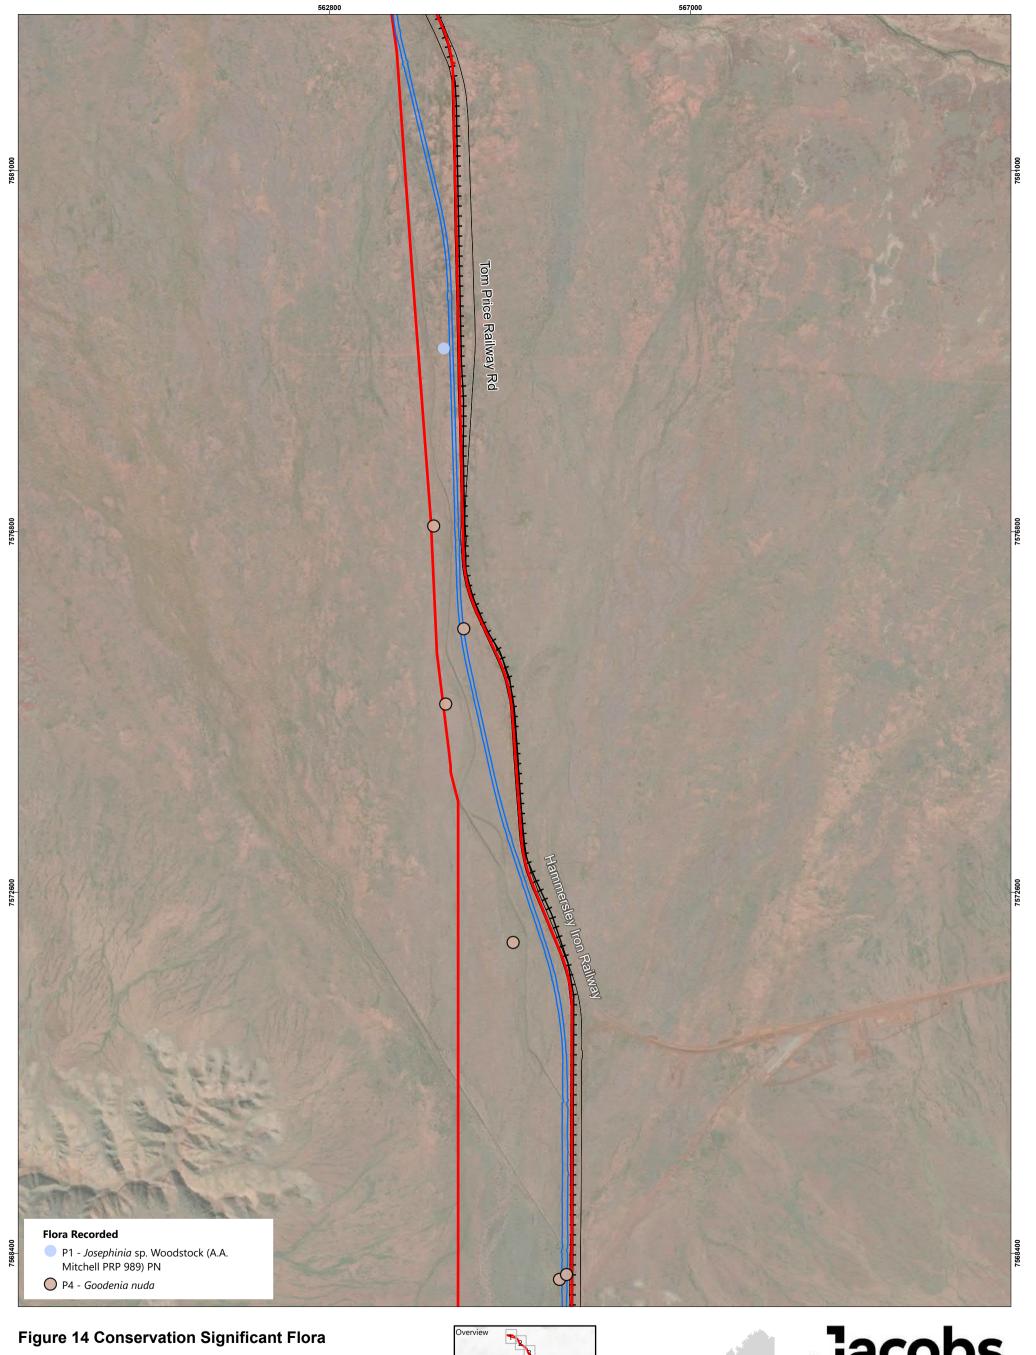

### **Figure 14 Conservation Significant Flora**

### Legend

- Roads
- → Railways
- □ Disturbance Footprint
- Development Envelope

JACOBS, 263 Adelaide Terrace, Perth WA 6000 Tel: +61 8 9469 4400 Fax: +61 8 9469 4488

This map has been compiled with data from numerous sources with different levels of accuracy and reliability and is considered by the authors to be fit for its intended purpose at the time of publication.

However, it should be noted that the information shown may be subject to change and ultimately, map users are required to determine the suitability of use for any particular purpose.

- → Railways
- Disturbance Footprint
- Development Envelope