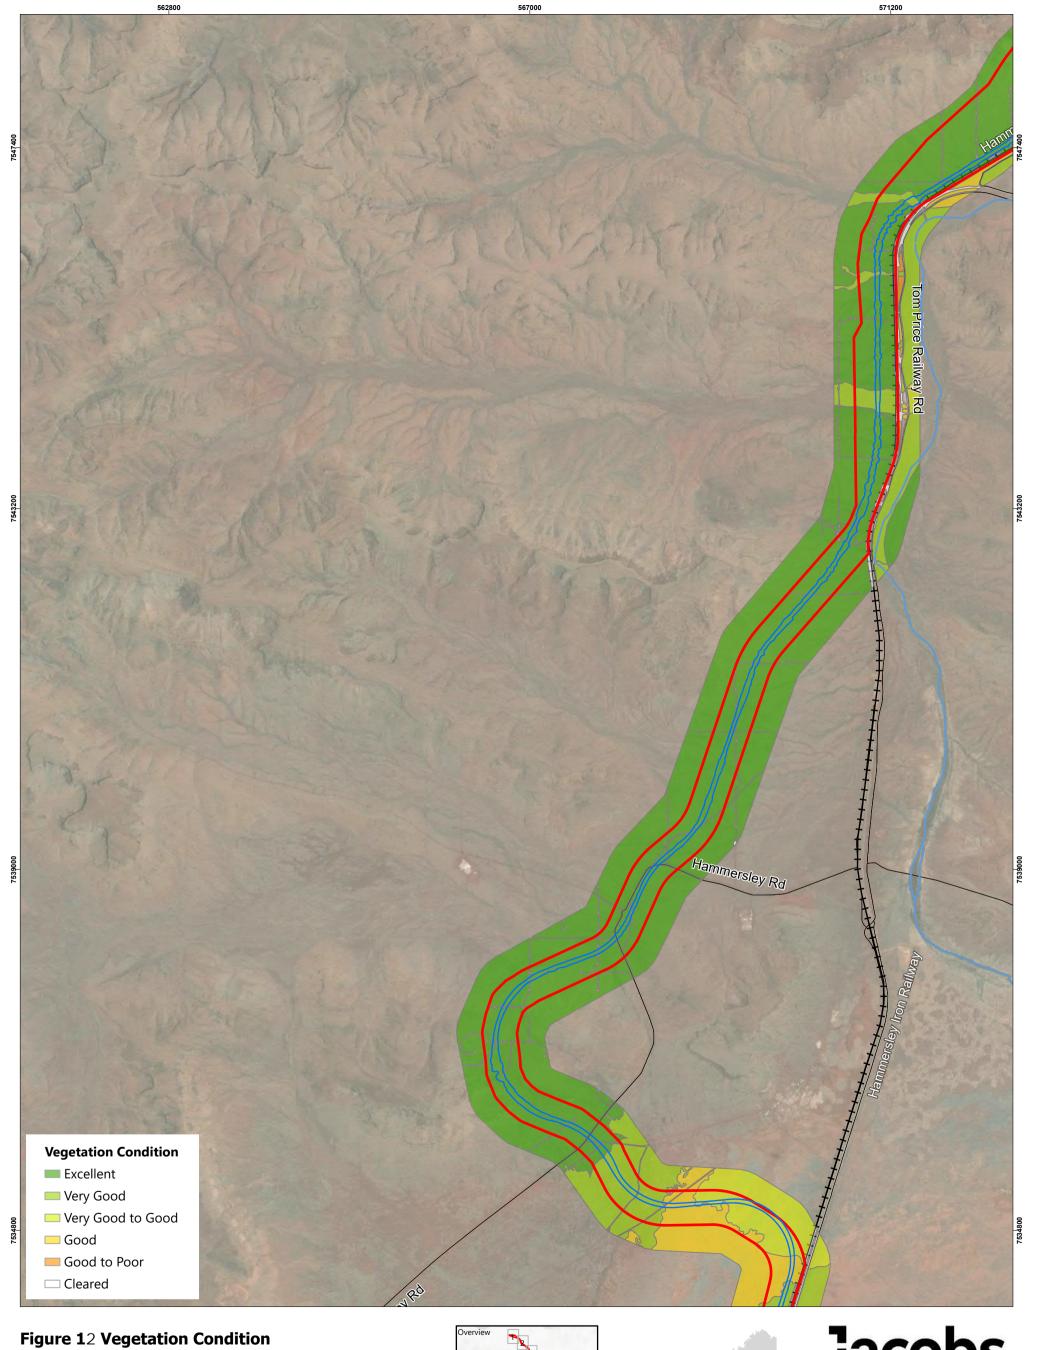

### **Figure 1**2 **Vegetation Condition**

### Legend

- Roads
- → Railways
- □ Disturbance Footprint
- Development Envelope
- Rivers and Creeks

0.38 0.75

JACOBS, 263 Adelaide Terrace, Perth WA 6000 Tel: +61 8 9469 4400 Fax: +61 8 9469 4488

This map has been compiled with data from numerous sources with different levels of accuracy and reliability and is considered by the authors to be fit for its intended purpose at the time of publication.