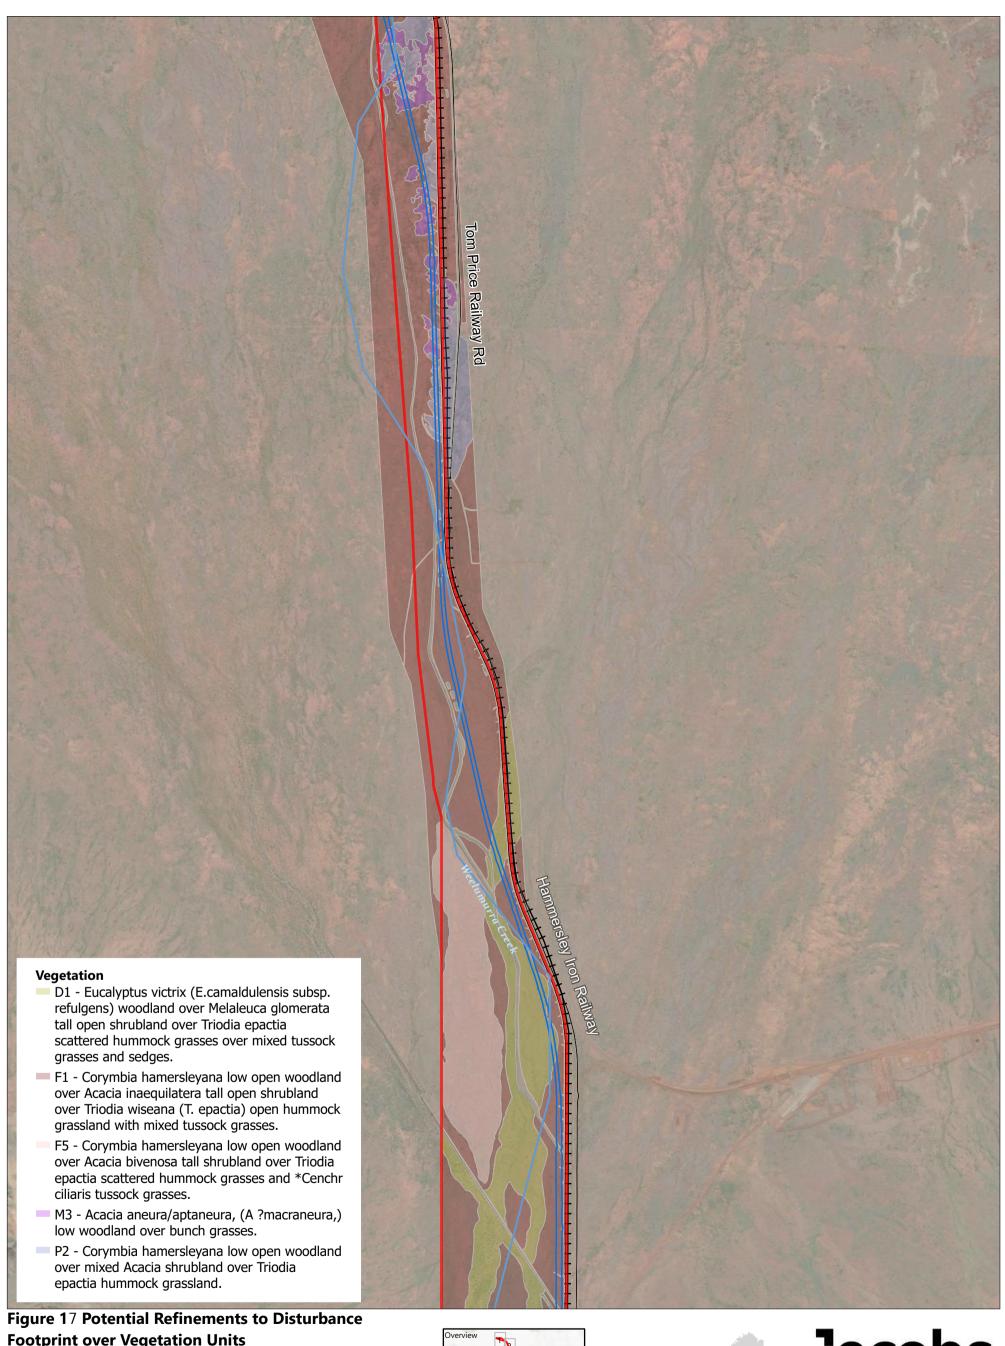

## Figure 17 Potential Refinements to Disturbance Footprint over Vegetation Units

### Legend

+ Railways

☐ Alternate Disturbance Footprint A

— Roads

☐ Alternate Disturbance Footprint B

□ Development Envelope

Rivers and Creeks

☐ Indicative Disturbance Footprint