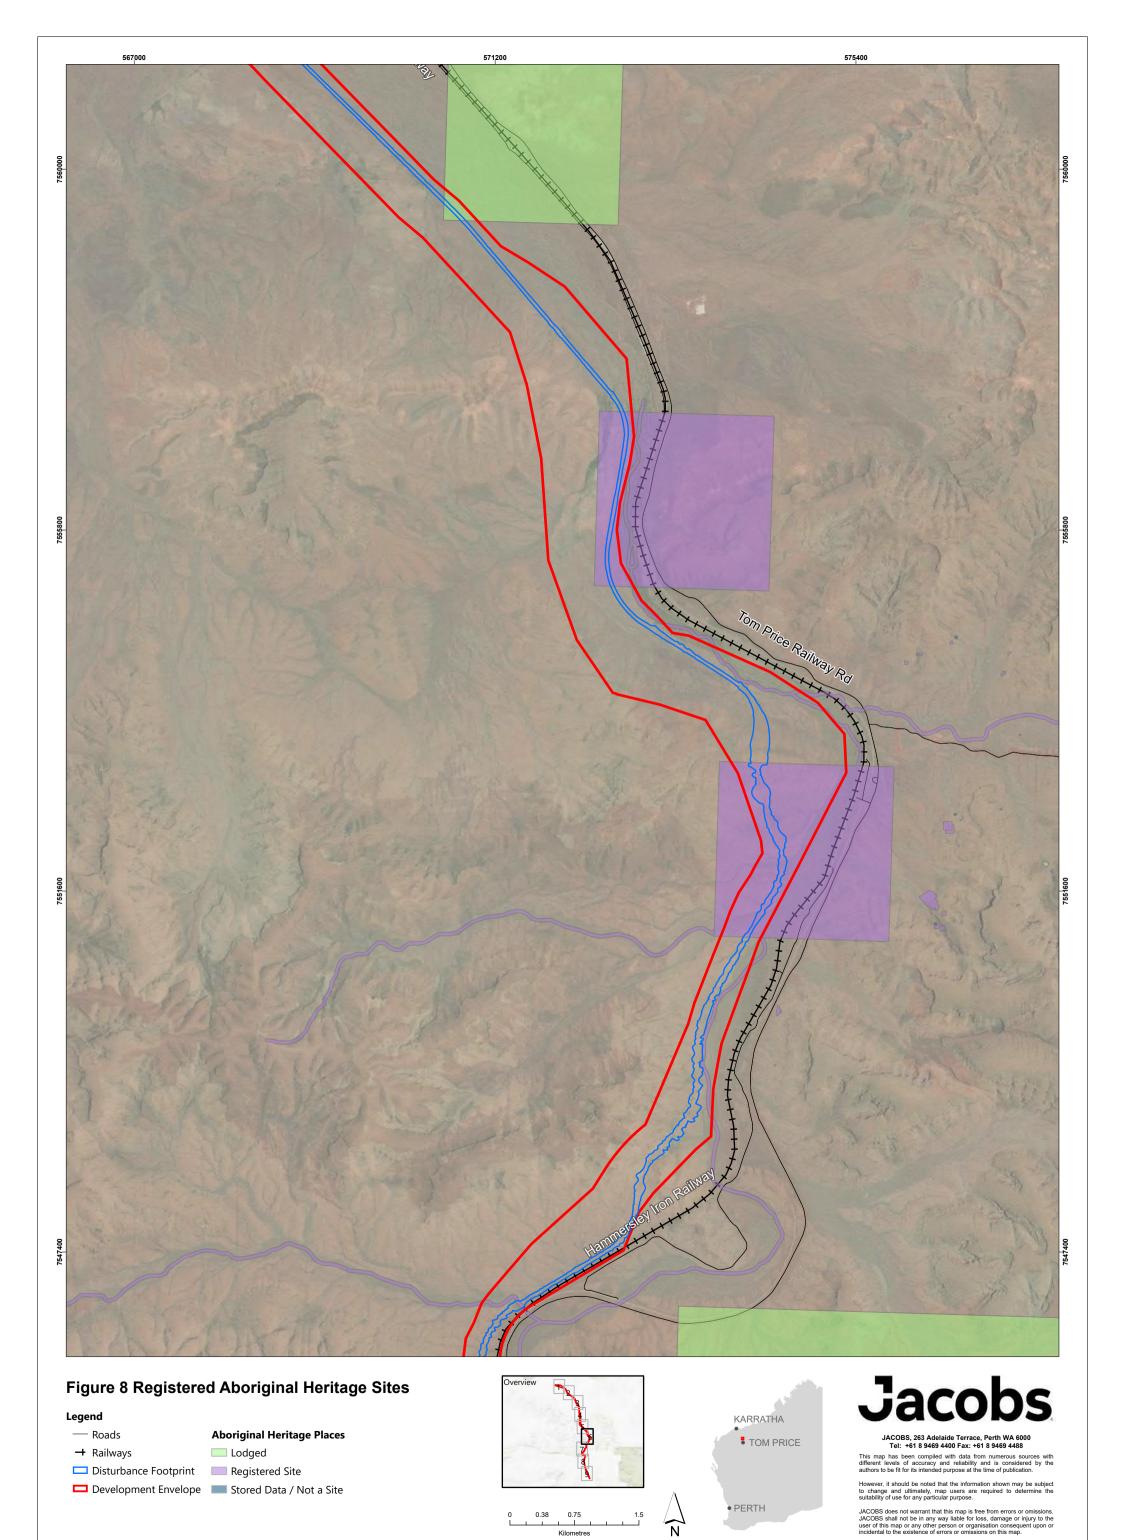

# Figure 8 Registered Aboriginal Heritage Sites

• PERTH

JACOBS, 263 Adelaide Terrace, Perth WA 6000 Tel: +61 8 9469 4400 Fax: +61 8 9469 4488

This map has been compiled with data from numerous sources with different levels of accuracy and reliability and is considered by the authors to be fit for its intended purpose at the time of publication.

However, it should be noted that the information shown may be subject to change and ultimately, map users are required to determine the suitability of use for any particular purpose.

JACOBS, 263 Adelaide Terrace, Perth WA 6000 Tel: +61 8 9469 4400 Fax: +61 8 9469 4488