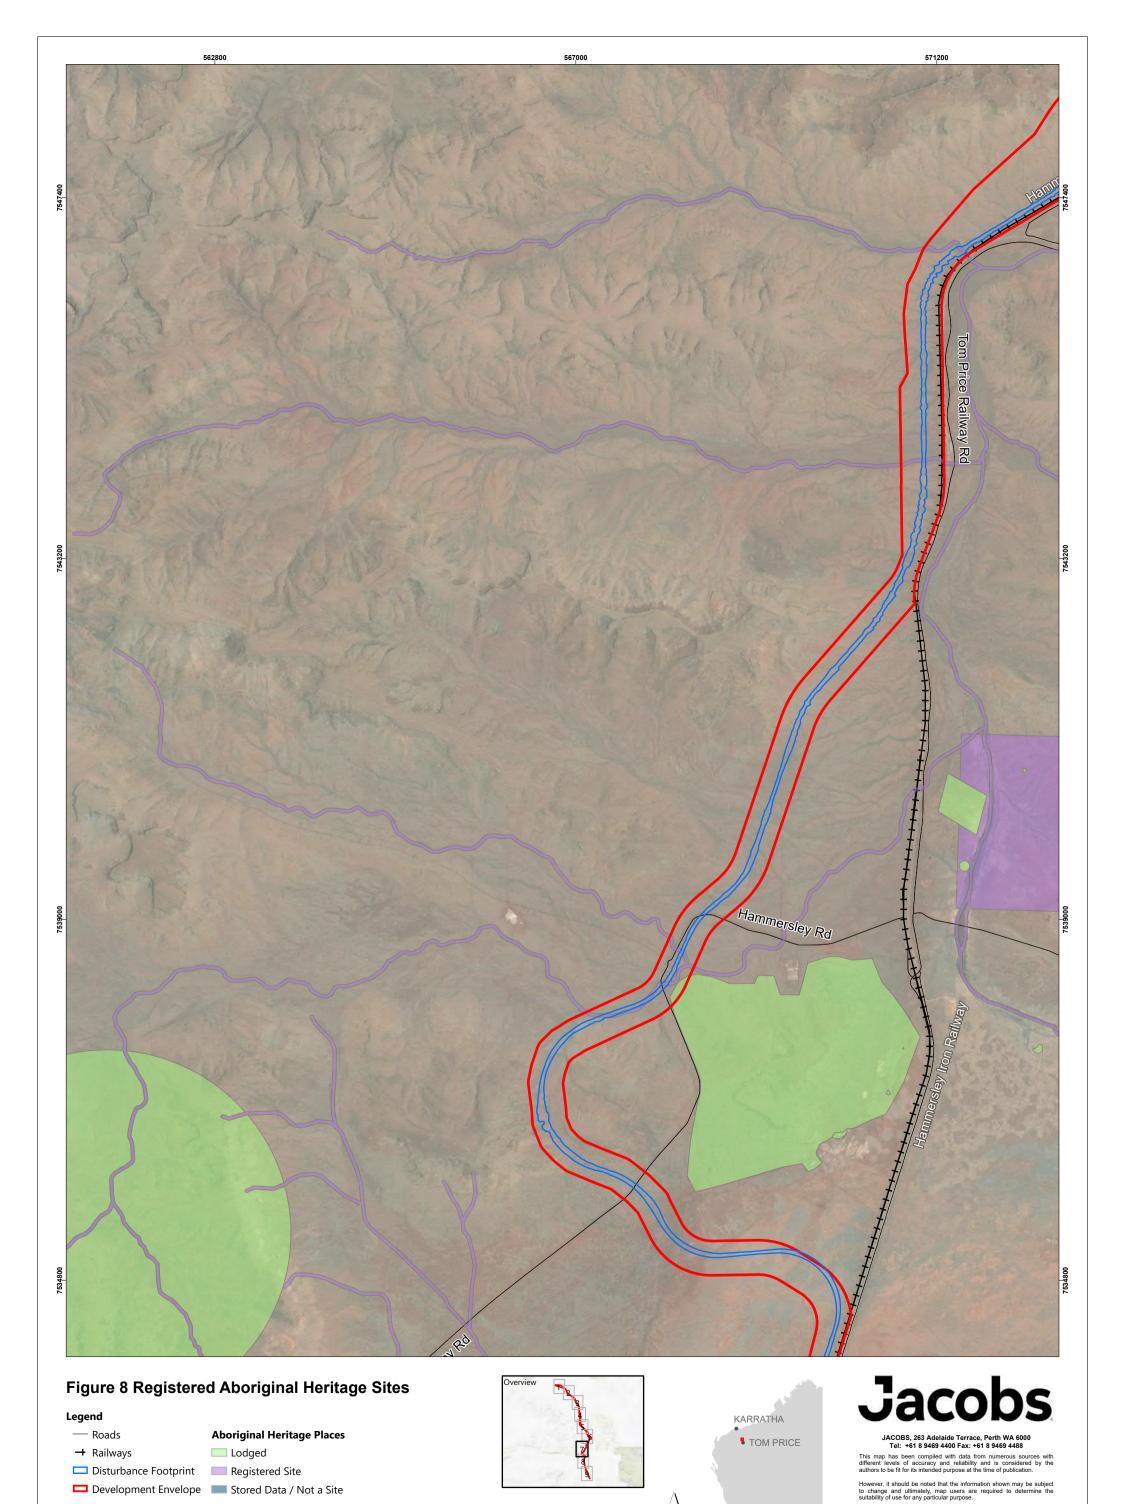

# Figure 8 Registered Aboriginal Heritage Sites

• PERTH

JACOBS, 263 Adelaide Terrace, Perth WA 6000 Tel: +61 8 9469 4400 Fax: +61 8 9469 4488

This map has been compiled with data from numerous sources with different levels of accuracy and reliability and is considered by the authors to be fit for its intended purpose at the time of publication.

However, it should be noted that the information shown may be subject to change and ultimately, map users are required to determine the suitability of use for any particular purpose.

JACOBS, 263 Adelaide Terrace, Perth WA 6000 Tel: +61 8 9469 4400 Fax: +61 8 9469 4488