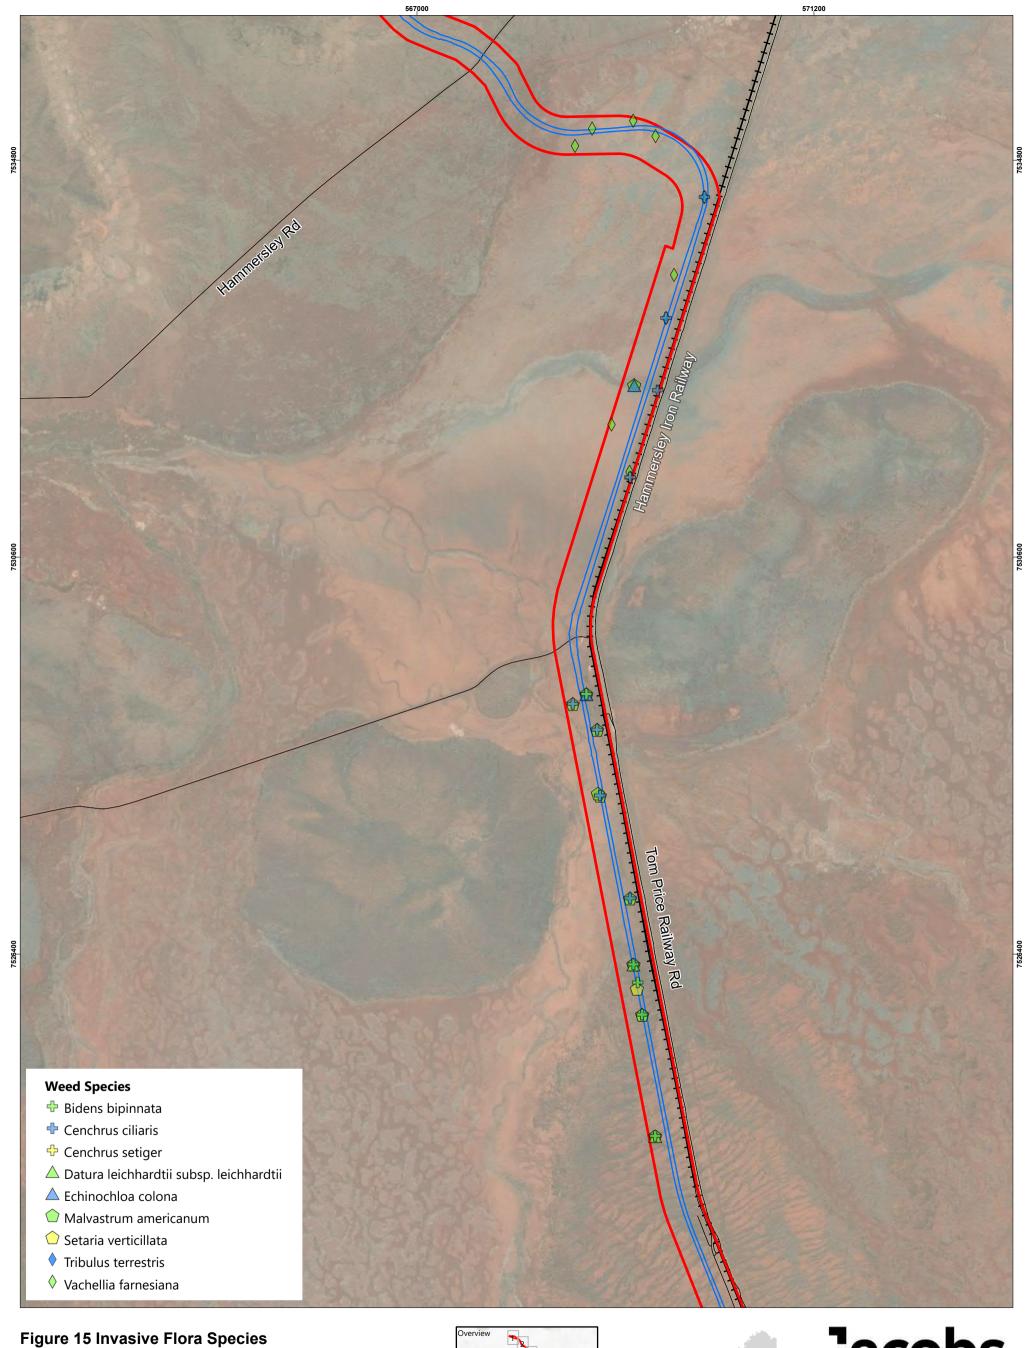

### Figure 15 Invasive Flora Species

### Legend

- Roads
- → Railways
- □ Disturbance Footprint
- Development Envelope

JACOBS, 263 Adelaide Terrace, Perth WA 6000 Tel: +61 8 9469 4400 Fax: +61 8 9469 4488

This map has been compiled with data from numerous sources with different levels of accuracy and reliability and is considered by the authors to be fit for its intended purpose at the time of publication.

However, it should be noted that the information shown may be subject to change and ultimately, map users are required to determine the suitability of use for any particular purpose.

- Roads
- → Railways
- Disturbance Footprint
- Development Envelope