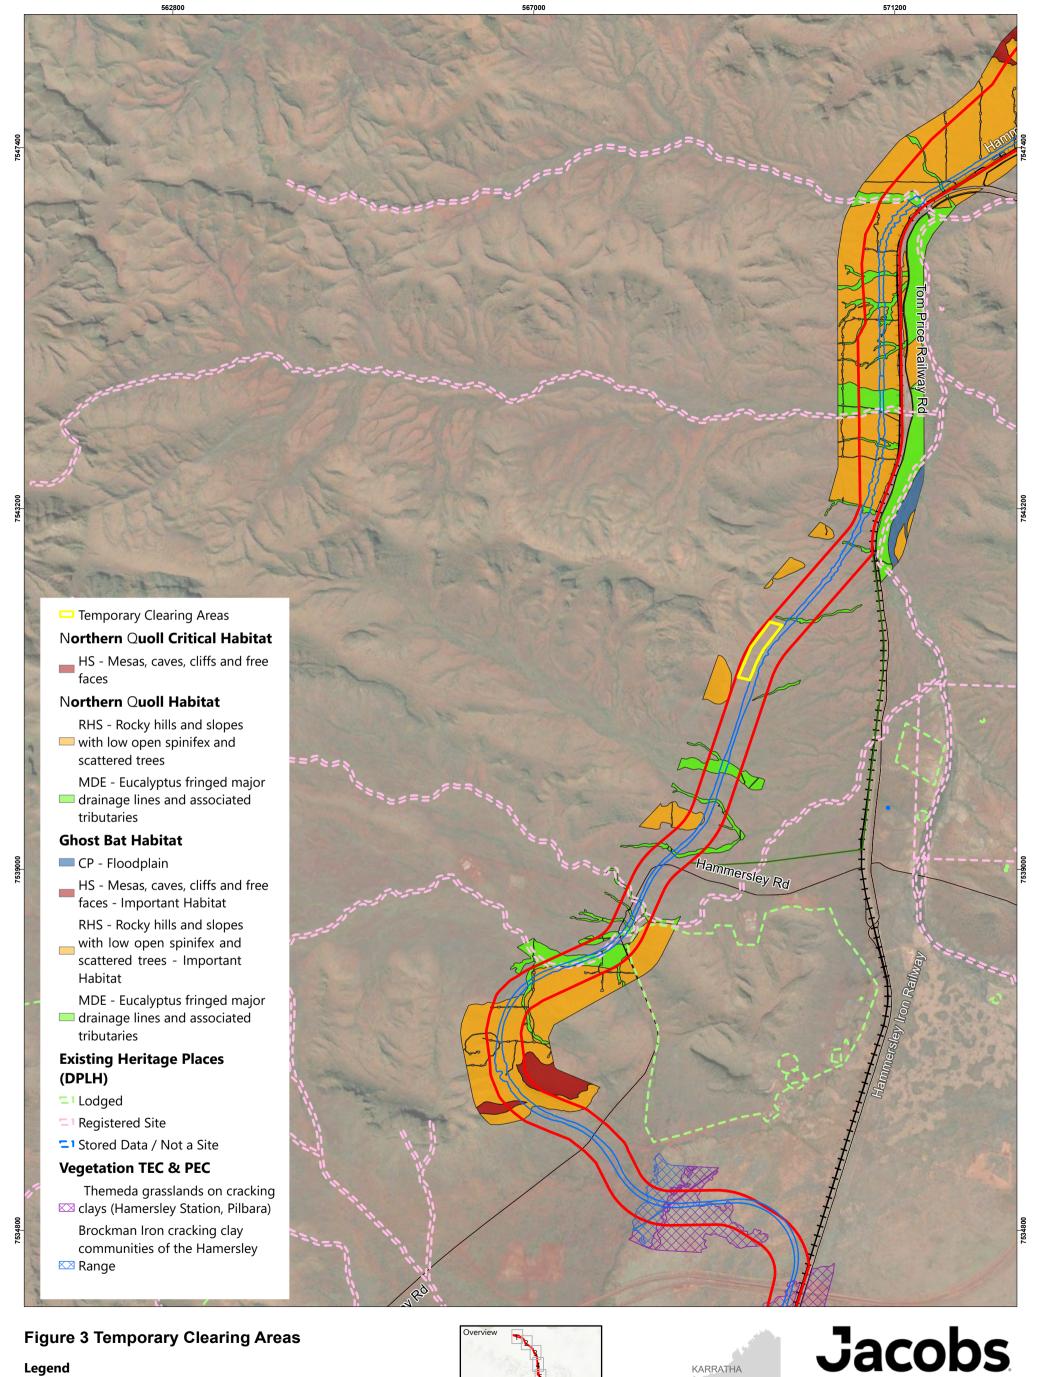

# **Figure 3 Temporary Clearing Areas**

# Legend

- Roads
- → Railways
- □ Disturbance Footprint
- Development Envelope
- ☐ Fauna Habitat Survey Boundary

JACOBS, 263 Adelaide Terrace, Perth WA 6000 Tel: +61 8 9469 4400 Fax: +61 8 9469 4488

This map has been compiled with data from numerous sources with different levels of accuracy and reliability and is considered by the authors to be fit for its intended purpose at the time of publication.

However, it should be noted that the information shown may be subject to change and ultimately, map users are required to determine the suitability of use for any particular purpose.

- Roads
- → Railways
- Disturbance Footprint
- Development Envelope
- ☐ Fauna Habitat Survey Boundary