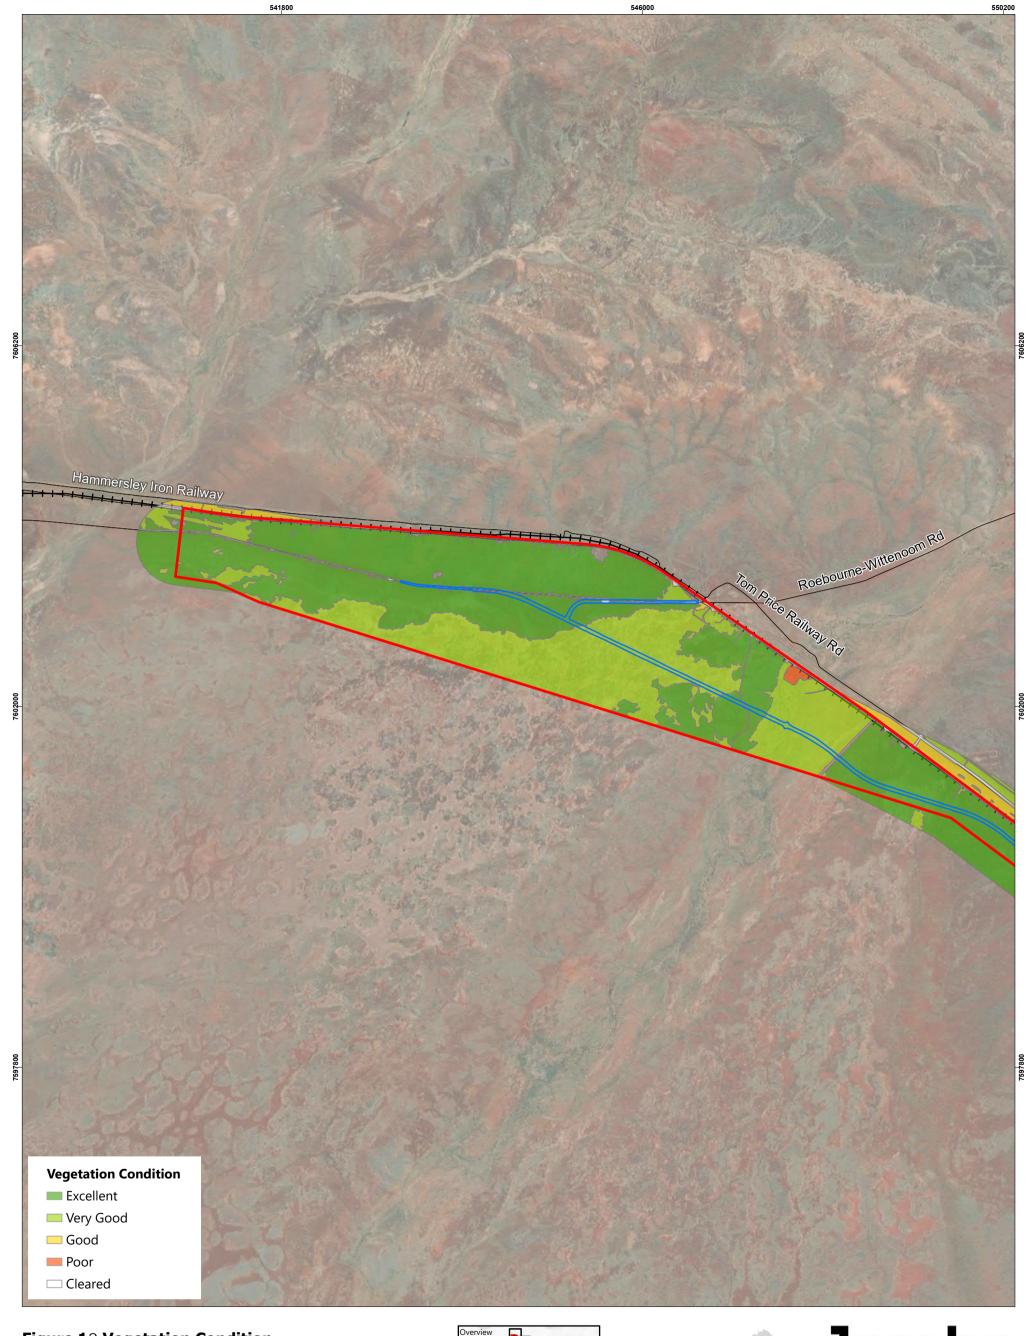

### **Figure 1**2 **Vegetation Condition**

### Legend

- Roads
- → Railways
- □ Disturbance Footprint
- Development Envelope
- Rivers and Creeks

0.38 0.75

JACOBS, 263 Adelaide Terrace, Perth WA 6000 Tel: +61 8 9469 4400 Fax: +61 8 9469 4488

This map has been compiled with data from numerous sources with different levels of accuracy and reliability and is considered by the authors to be fit for its intended purpose at the time of publication.