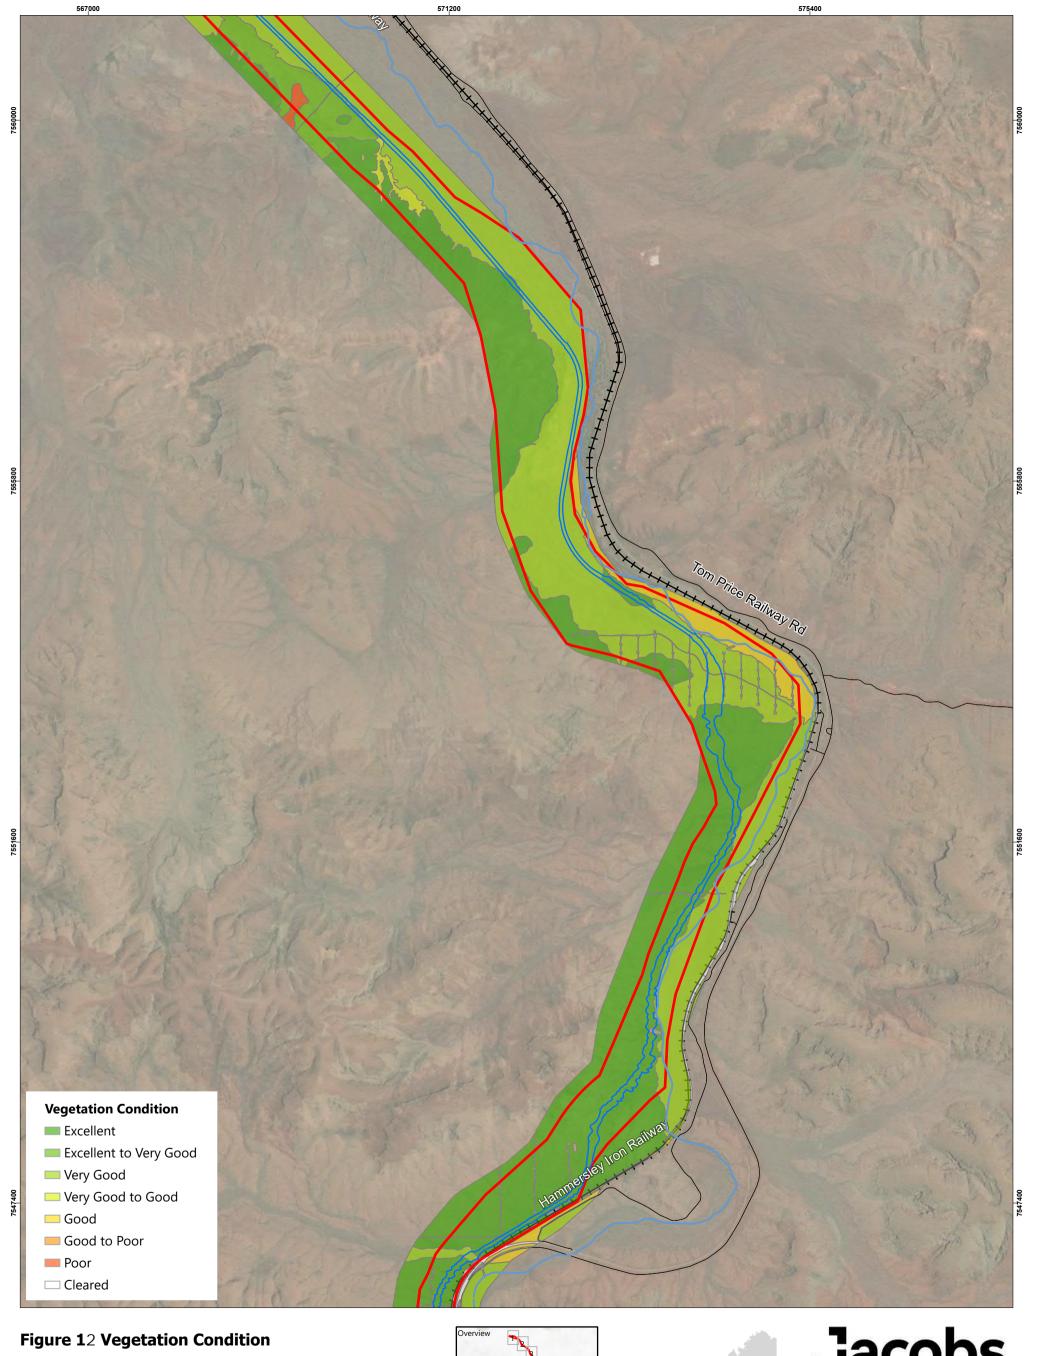

### **Figure 1**2 **Vegetation Condition**

### Legend

- Roads
- → Railways
- □ Disturbance Footprint
- Development Envelope
- Rivers and Creeks

0.38 0.75

JACOBS, 263 Adelaide Terrace, Perth WA 6000 Tel: +61 8 9469 4400 Fax: +61 8 9469 4488

This map has been compiled with data from numerous sources with different levels of accuracy and reliability and is considered by the authors to be fit for its intended purpose at the time of publication.

### Legend

- → Railways
- Disturbance Footprint
- Development Envelope
- Rivers and Creeks

JACOBS, 263 Adelaide Terrace, Perth WA 6000 Tel: +61 8 9469 4400 Fax: +61 8 9469 4488

This map has been compiled with data from numerous sources with different levels of accuracy and reliability and is considered by the authors to be fit for its intended purpose at the time of publication.