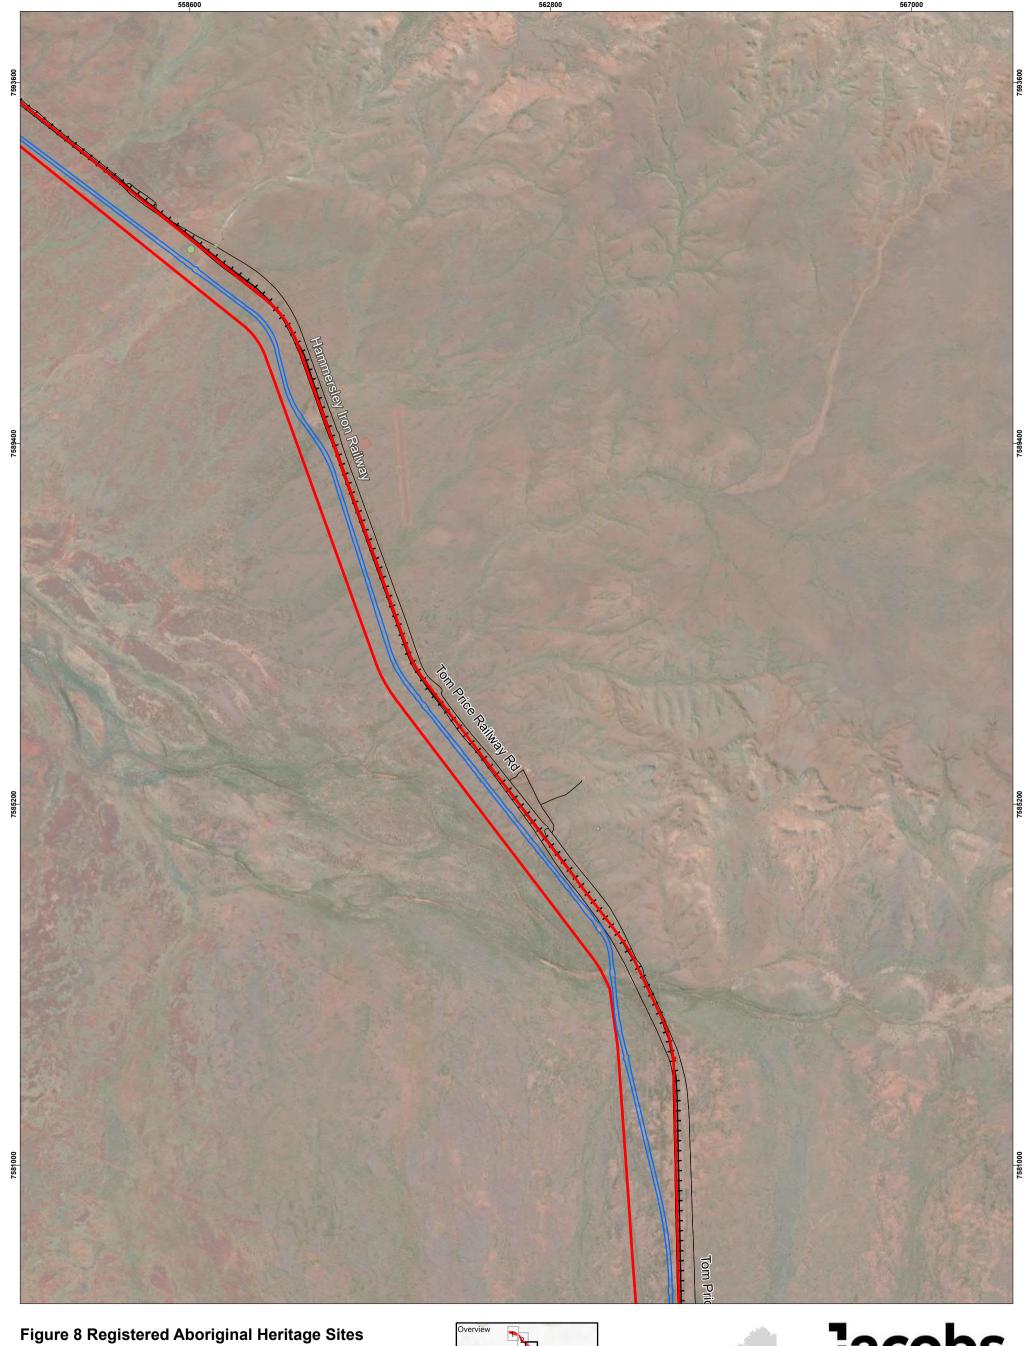

# Figure 8 Registered Aboriginal Heritage Sites

• PERTH

JACOBS, 263 Adelaide Terrace, Perth WA 6000 Tel: +61 8 9469 4400 Fax: +61 8 9469 4488

This map has been compiled with data from numerous sources with different levels of accuracy and reliability and is considered by the authors to be fit for its intended purpose at the time of publication.

However, it should be noted that the information shown may be subject to change and ultimately, map users are required to determine the suitability of use for any particular purpose.

JACOBS, 263 Adelaide Terrace, Perth WA 6000 Tel: +61 8 9469 4400 Fax: +61 8 9469 4488