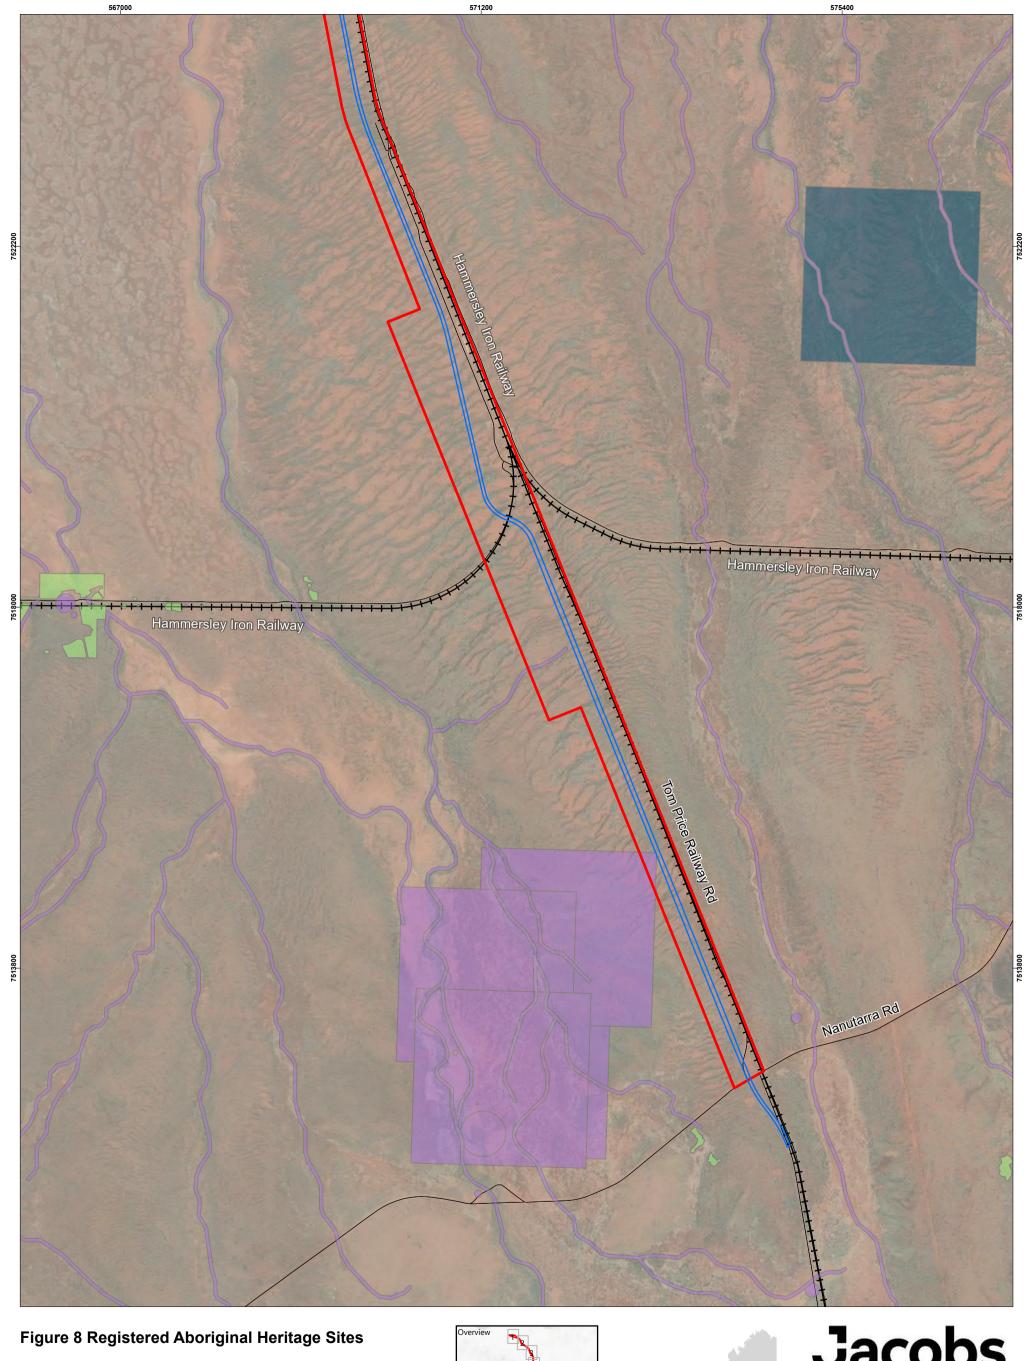

# Figure 8 Registered Aboriginal Heritage Sites

• PERTH

JACOBS, 263 Adelaide Terrace, Perth WA 6000 Tel: +61 8 9469 4400 Fax: +61 8 9469 4488

This map has been compiled with data from numerous sources with different levels of accuracy and reliability and is considered by the authors to be fit for its intended purpose at the time of publication.

However, it should be noted that the information shown may be subject to change and ultimately, map users are required to determine the suitability of use for any particular purpose.

JACOBS, 263 Adelaide Terrace, Perth WA 6000 Tel: +61 8 9469 4400 Fax: +61 8 9469 4488