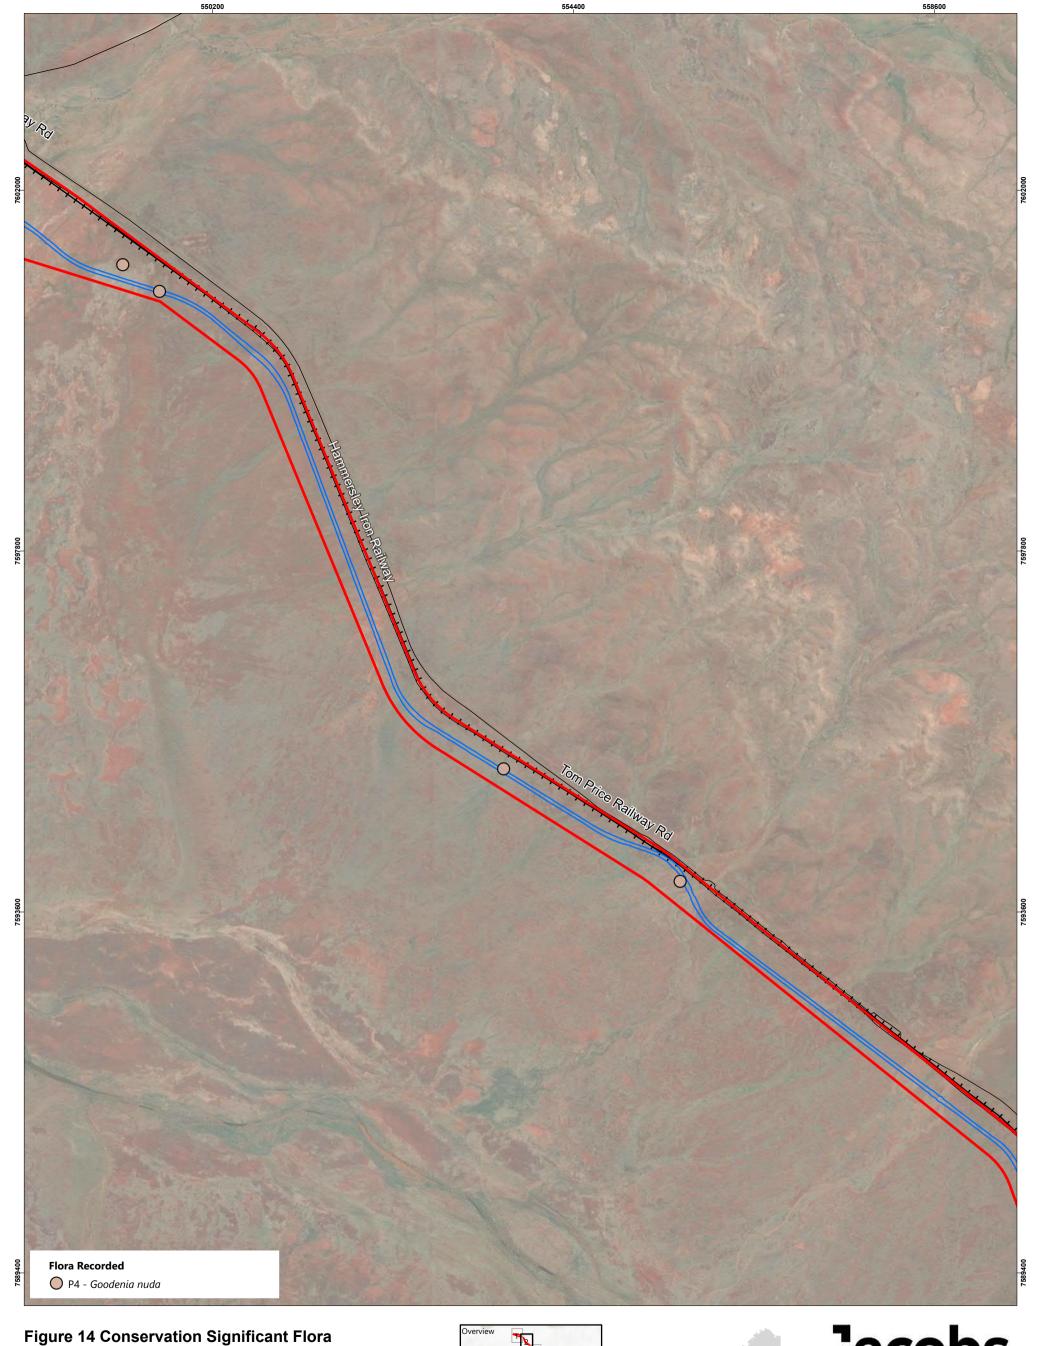

### **Figure 14 Conservation Significant Flora**

### Legend

- Roads
- → Railways
- □ Disturbance Footprint
- Development Envelope

JACOBS, 263 Adelaide Terrace, Perth WA 6000 Tel: +61 8 9469 4400 Fax: +61 8 9469 4488

This map has been compiled with data from numerous sources with different levels of accuracy and reliability and is considered by the authors to be fit for its intended purpose at the time of publication.

However, it should be noted that the information shown may be subject to change and ultimately, map users are required to determine the suitability of use for any particular purpose.

- → Railways
- Disturbance Footprint
- Development Envelope