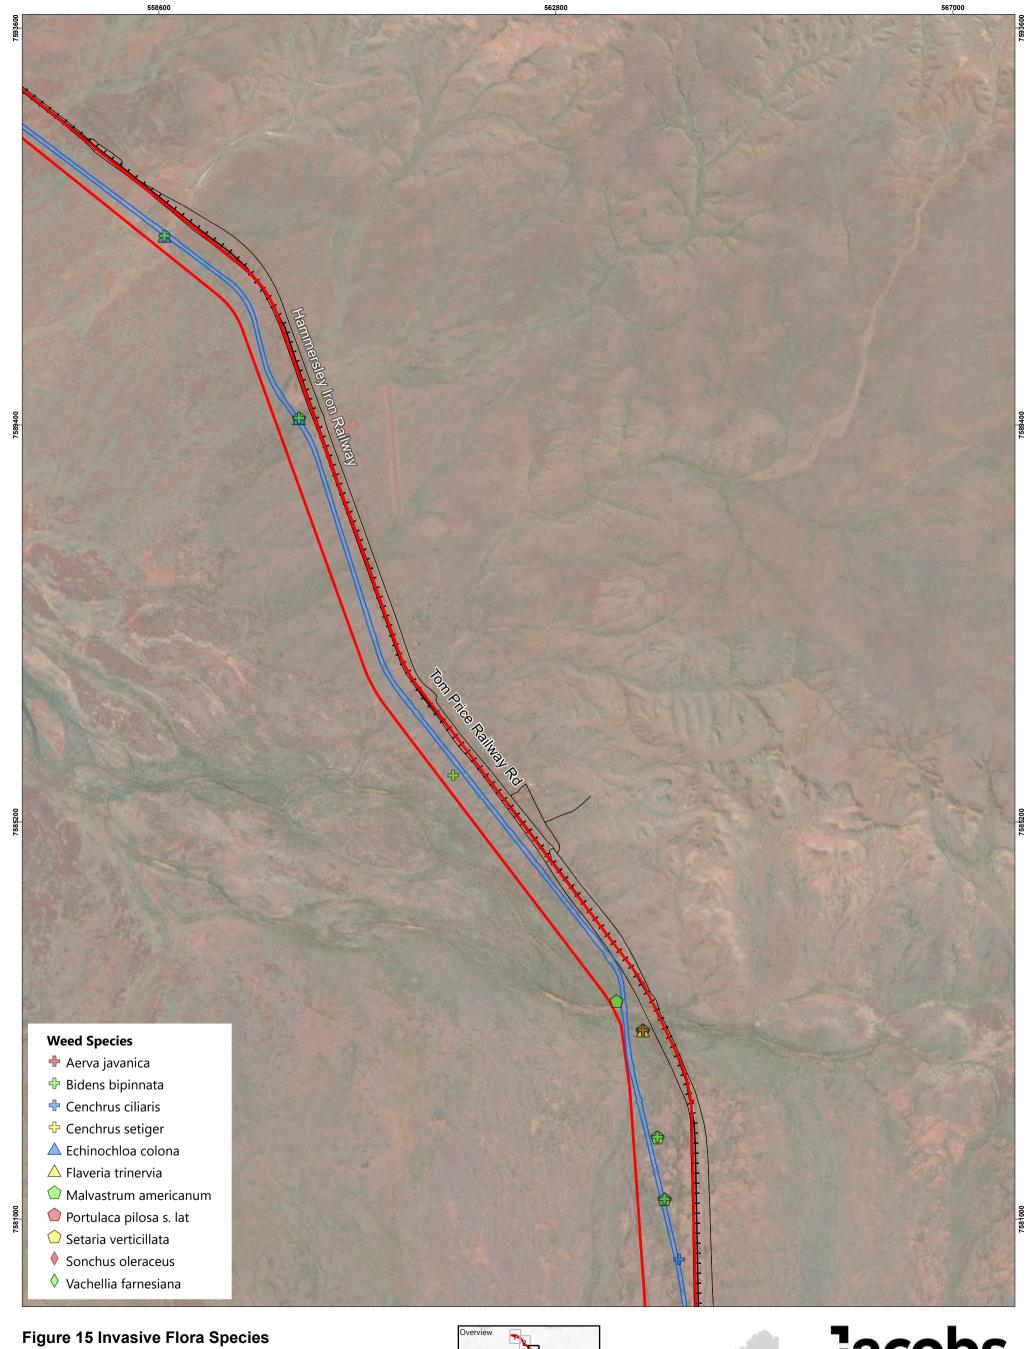

### Figure 15 Invasive Flora Species

### Legend

- Roads
- → Railways
- □ Disturbance Footprint
- Development Envelope

JACOBS, 263 Adelaide Terrace, Perth WA 6000 Tel: +61 8 9469 4400 Fax: +61 8 9469 4488

This map has been compiled with data from numerous sources with different levels of accuracy and reliability and is considered by the authors to be fit for its intended purpose at the time of publication.

However, it should be noted that the information shown may be subject to change and ultimately, map users are required to determine the suitability of use for any particular purpose.

- Roads
- → Railways
- Disturbance Footprint
- Development Envelope