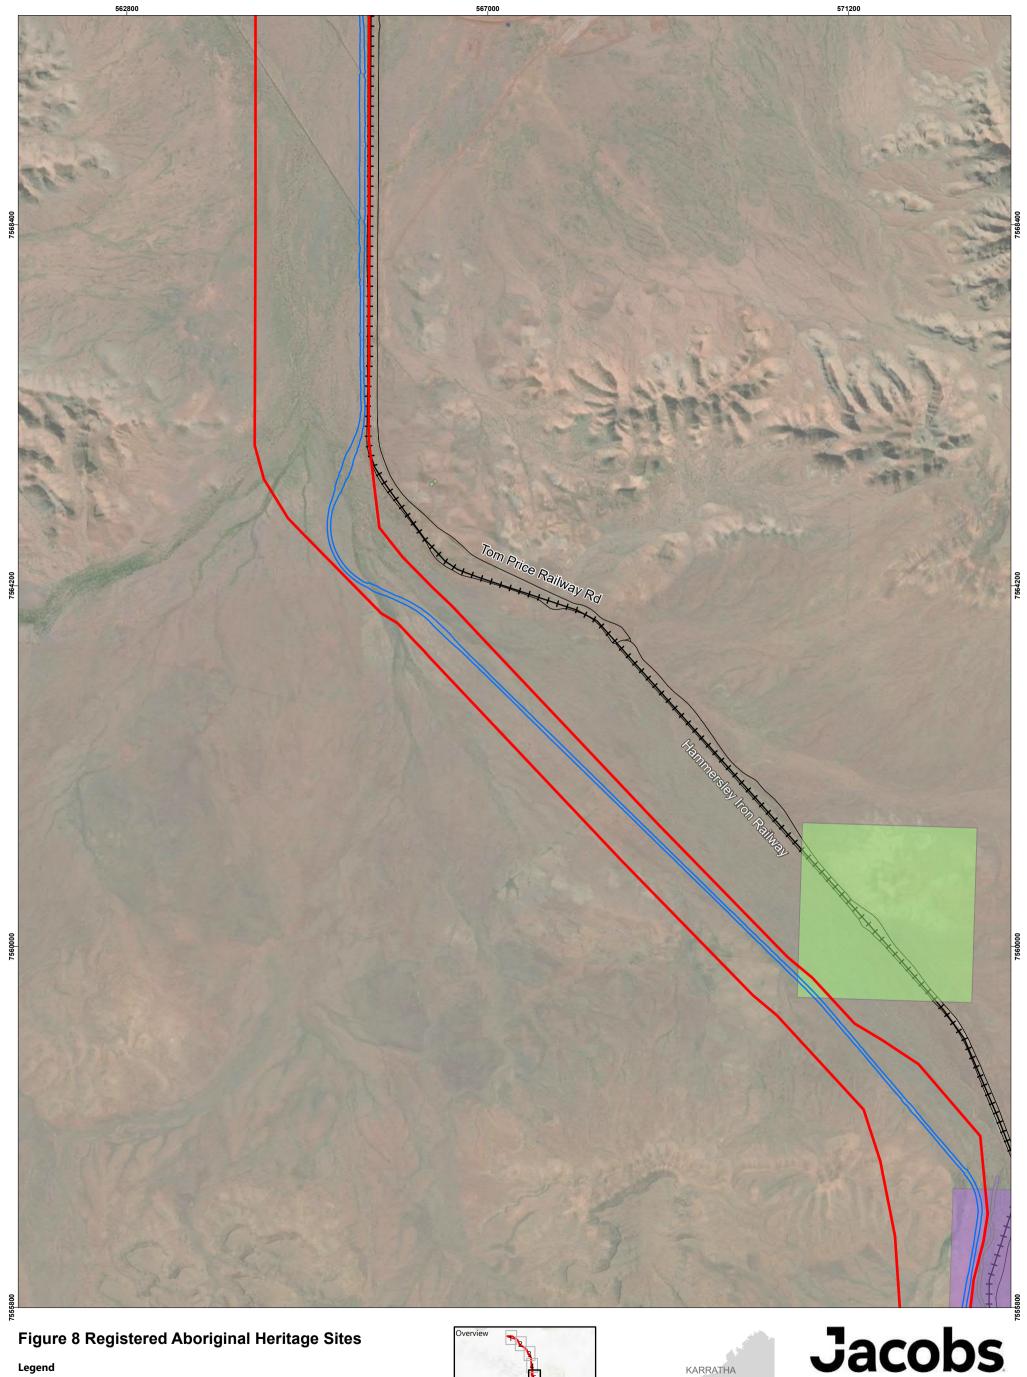

# Figure 8 Registered Aboriginal Heritage Sites

• PERTH

JACOBS, 263 Adelaide Terrace, Perth WA 6000 Tel: +61 8 9469 4400 Fax: +61 8 9469 4488

This map has been compiled with data from numerous sources with different levels of accuracy and reliability and is considered by the authors to be fit for its intended purpose at the time of publication.

However, it should be noted that the information shown may be subject to change and ultimately, map users are required to determine the suitability of use for any particular purpose.

JACOBS, 263 Adelaide Terrace, Perth WA 6000 Tel: +61 8 9469 4400 Fax: +61 8 9469 4488