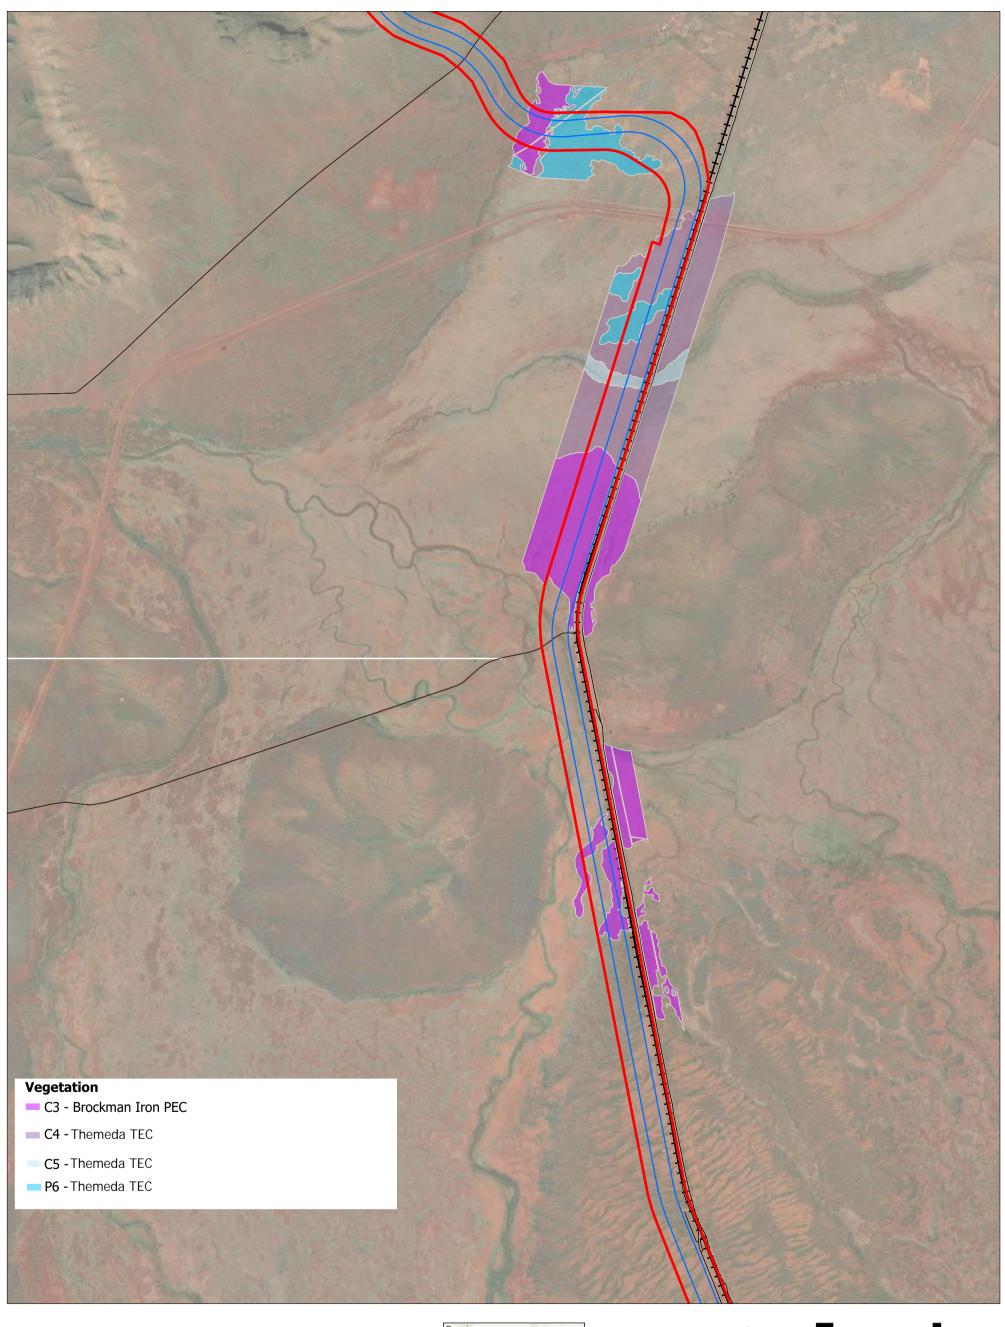

# **Jacobs**

JACOBS, 263 Adelaide Terrace, Perth WA 6000 Tel: +61 8 9469 4400 Fax: +61 8 9469 4488

This map has been compiled with data from numerous sources with different levels of accuracy and reliability and is considered by the authors to be fit for its intended purpose at the time of publication.

However, it should be noted that the information shown may be subject to change and ultimately, map users are required to determine the suitability of use for any particular purpose.

Figure 13 Conservation Significant Vegetation

- Disturbance Footprint
- Development Envelope
- + Railways
- Roads