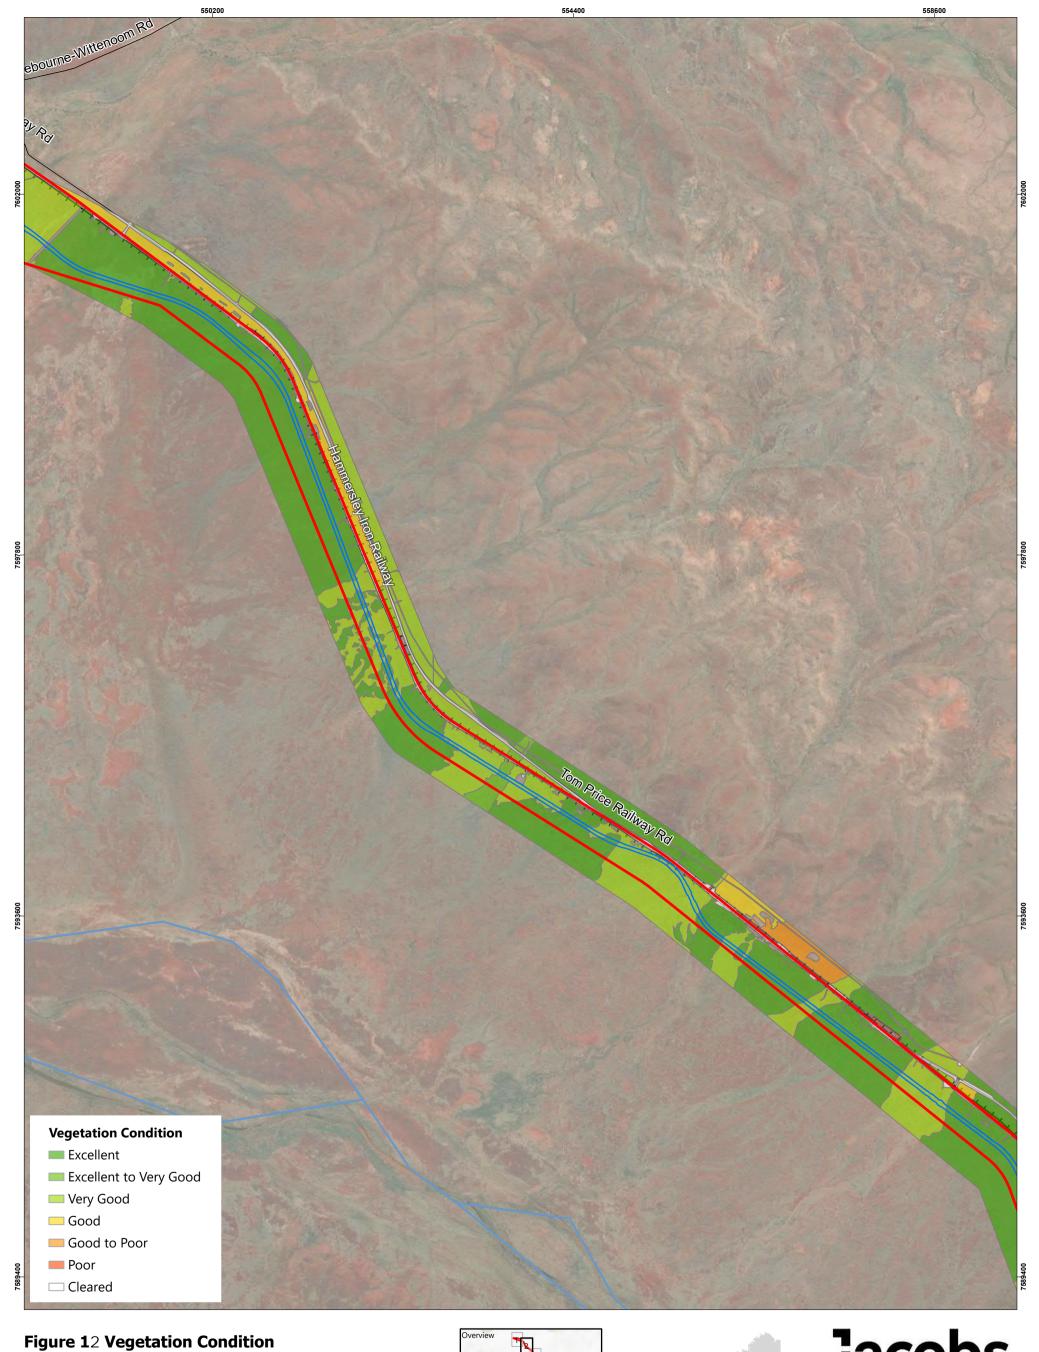

### **Figure 1**2 **Vegetation Condition**

### Legend

- → Railways
- Disturbance Footprint
- Development Envelope
- Rivers and Creeks

JACOBS, 263 Adelaide Terrace, Perth WA 6000 Tel: +61 8 9469 4400 Fax: +61 8 9469 4488

This map has been compiled with data from numerous sources with different levels of accuracy and reliability and is considered by the authors to be fit for its intended purpose at the time of publication.

However, it should be noted that the information shown may be subject to change and ultimately, map users are required to determine the suitability of use for any particular purpose.

- Roads
- → Railways
- Disturbance Footprint
- Development Envelope
- Rivers and Creeks