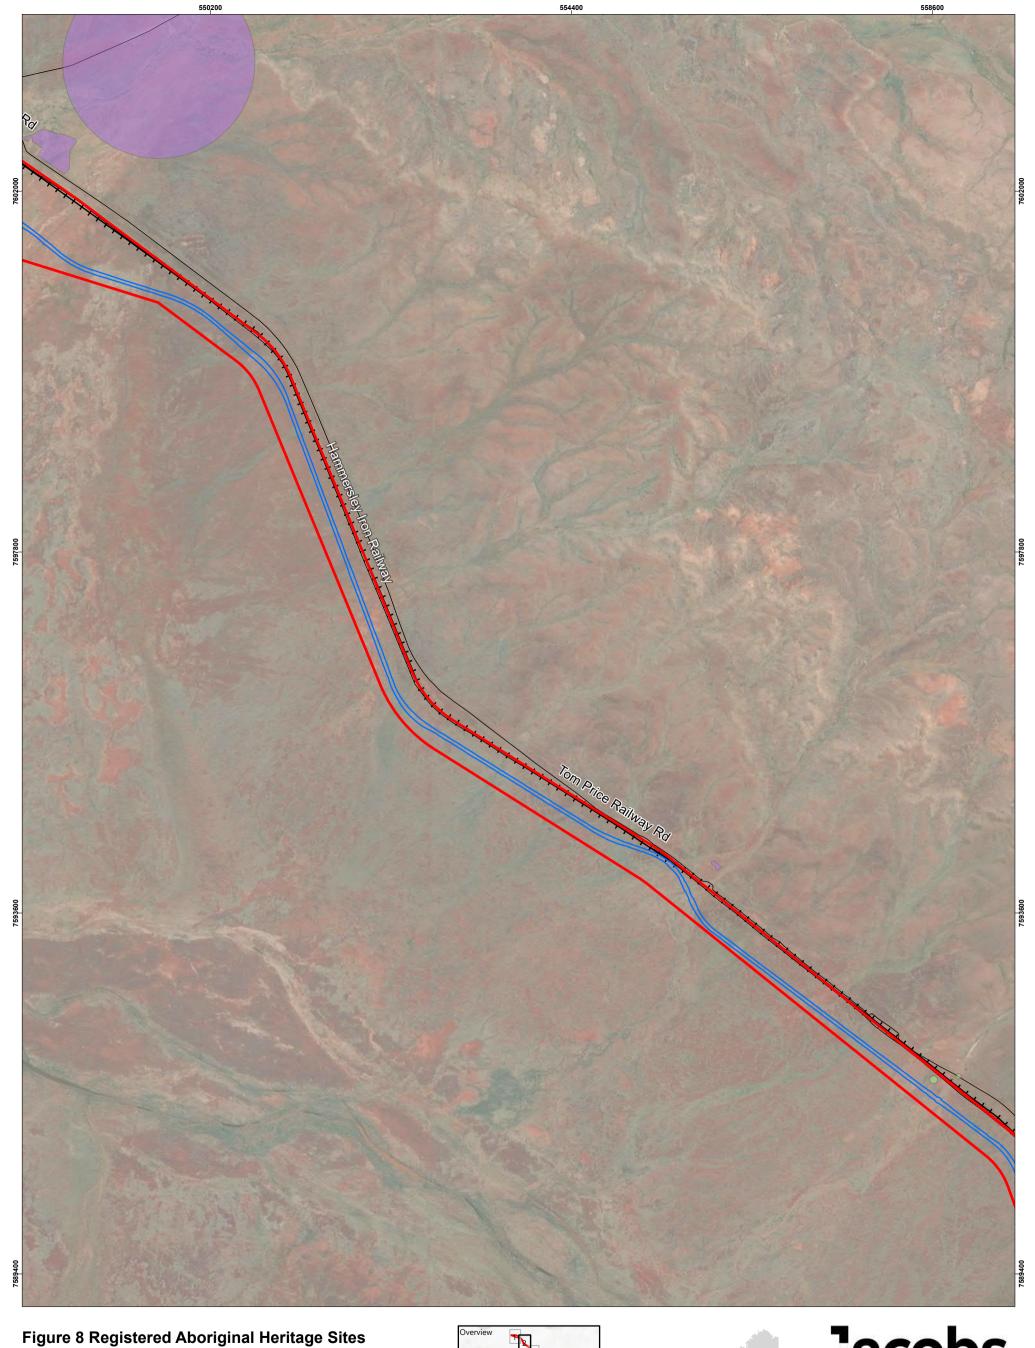

# Figure 8 Registered Aboriginal Heritage Sites

• PERTH

JACOBS, 263 Adelaide Terrace, Perth WA 6000 Tel: +61 8 9469 4400 Fax: +61 8 9469 4488

This map has been compiled with data from numerous sources with different levels of accuracy and reliability and is considered by the authors to be fit for its intended purpose at the time of publication.

However, it should be noted that the information shown may be subject to change and ultimately, map users are required to determine the suitability of use for any particular purpose.

JACOBS, 263 Adelaide Terrace, Perth WA 6000 Tel: +61 8 9469 4400 Fax: +61 8 9469 4488