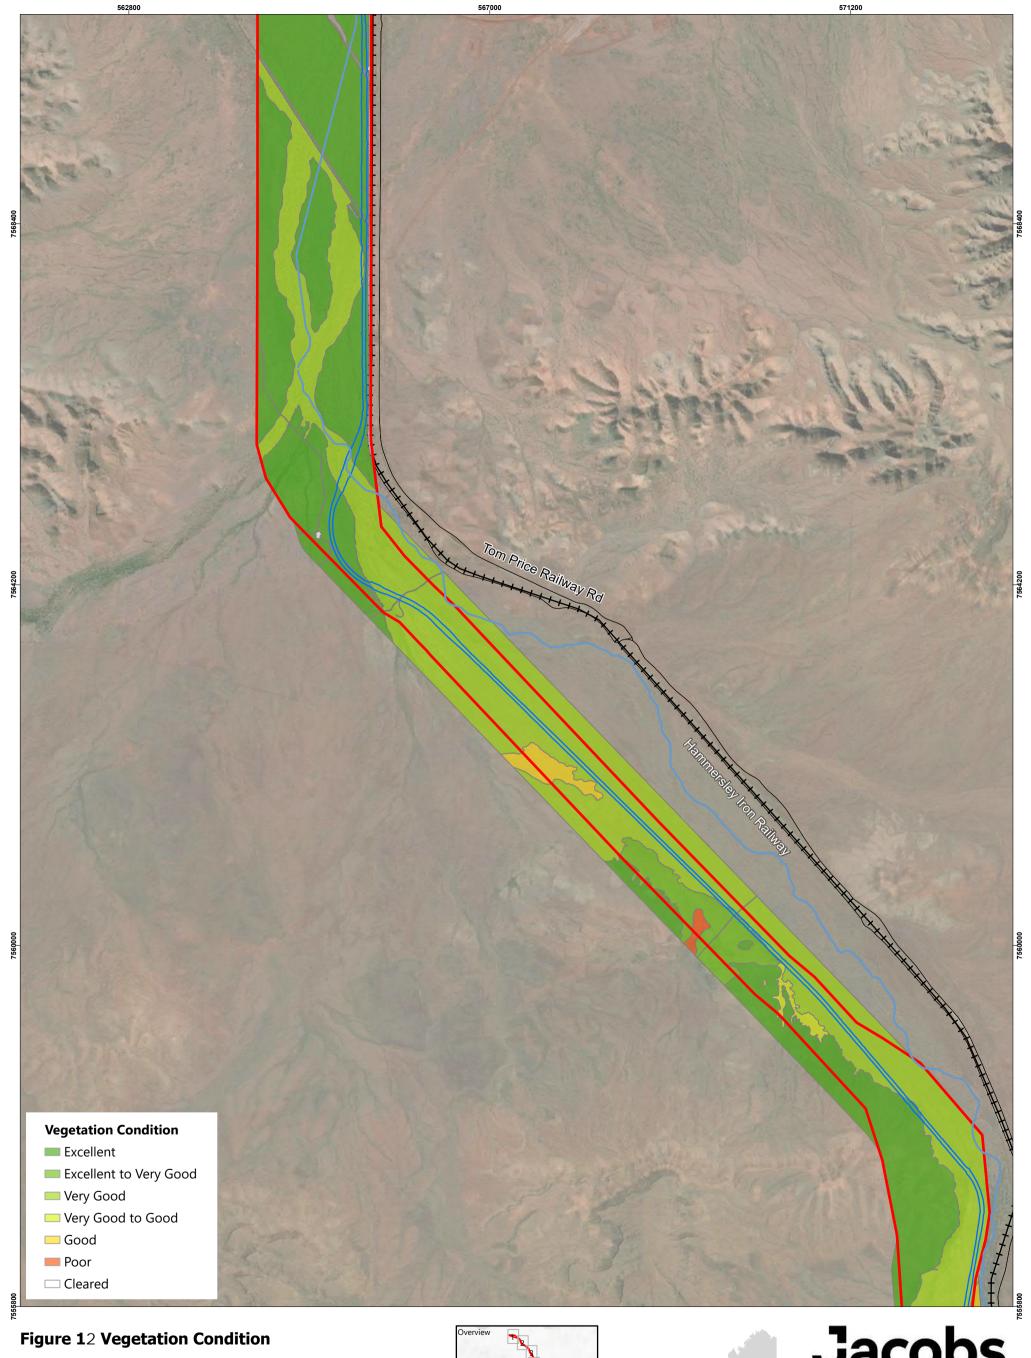

### **Figure 1**2 **Vegetation Condition**

### Legend

- Roads
- → Railways
- □ Disturbance Footprint
- Development Envelope
- Rivers and Creeks

0.38 0.75

JACOBS, 263 Adelaide Terrace, Perth WA 6000 Tel: +61 8 9469 4400 Fax: +61 8 9469 4488

This map has been compiled with data from numerous sources with different levels of accuracy and reliability and is considered by the authors to be fit for its intended purpose at the time of publication.

### Legend

- → Railways
- Disturbance Footprint
- Development Envelope
- Rivers and Creeks

JACOBS, 263 Adelaide Terrace, Perth WA 6000 Tel: +61 8 9469 4400 Fax: +61 8 9469 4488

This map has been compiled with data from numerous sources with different levels of accuracy and reliability and is considered by the authors to be fit for its intended purpose at the time of publication.