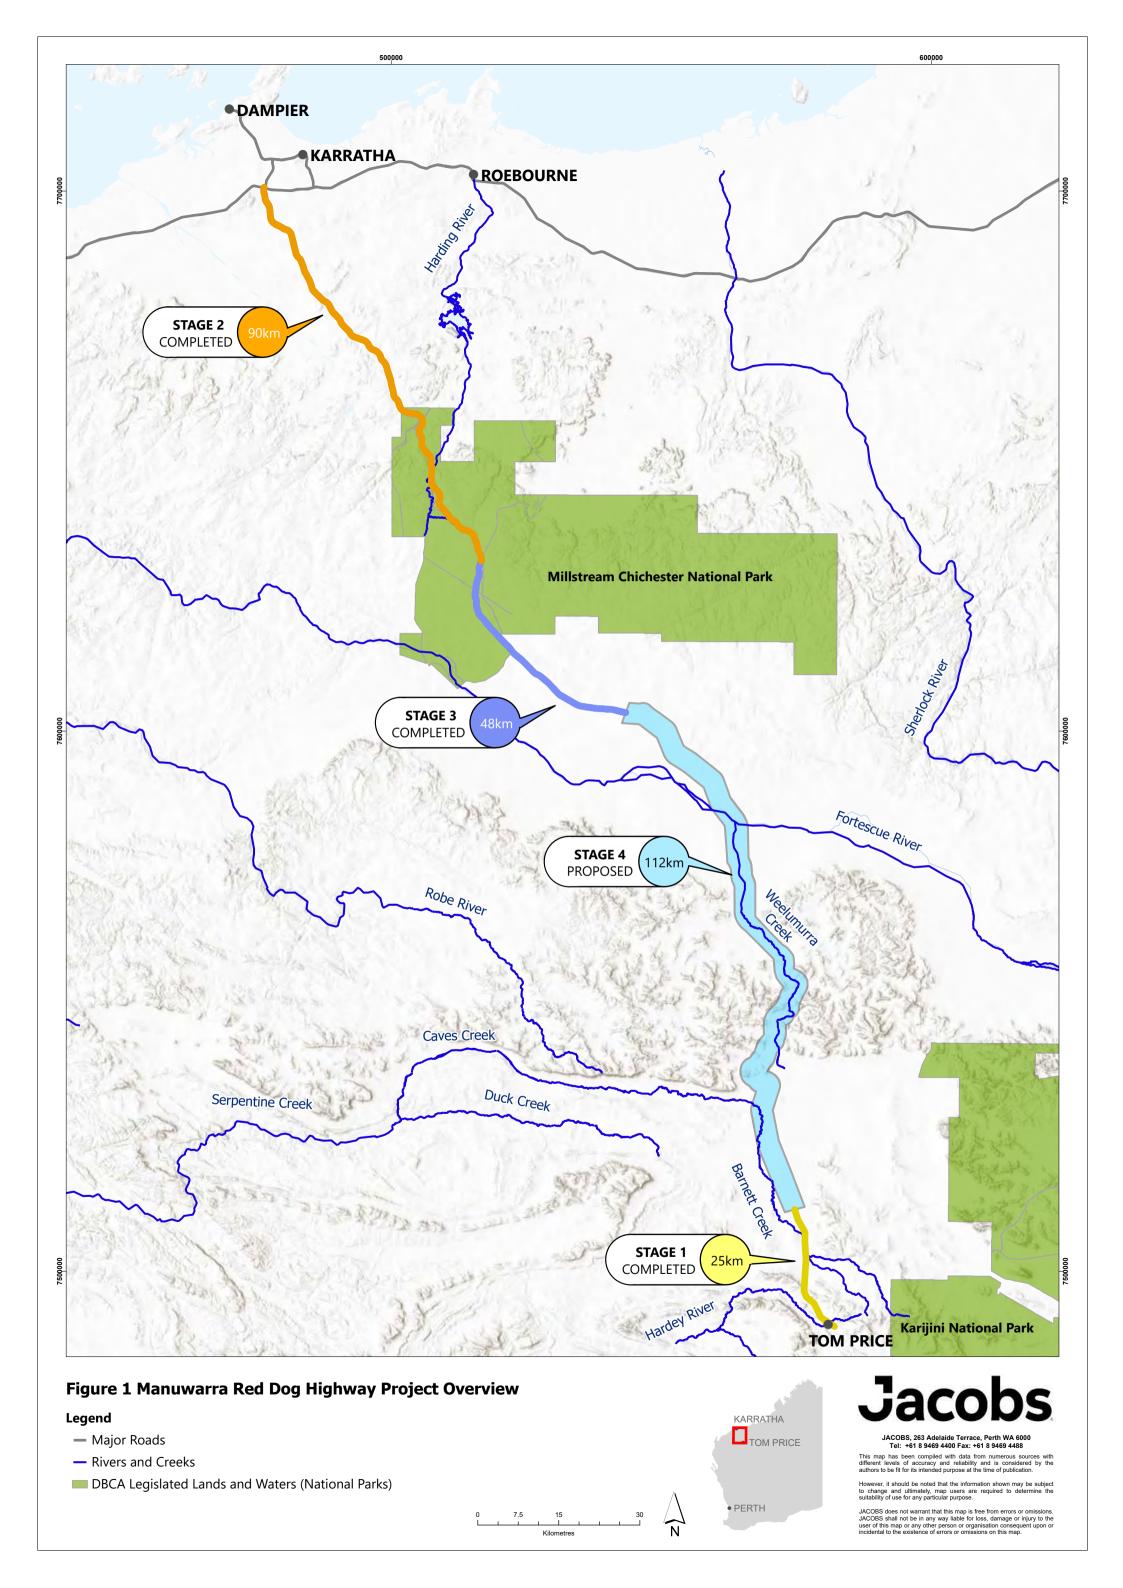

# 12 Figures

JACOBS, 263 Adelaide Terrace, Perth WA 6000 Tel: +61 8 9469 4400 Fax: +61 8 9469 4488

This map has been compiled with data from numerous sources with different levels of accuracy and reliability and is considered by the authors to be fit for its intended purpose at the time of publication.

However, it should be noted that the information shown may be subject to change and ultimately, map users are required to determine the suitability of use for any particular purpose.