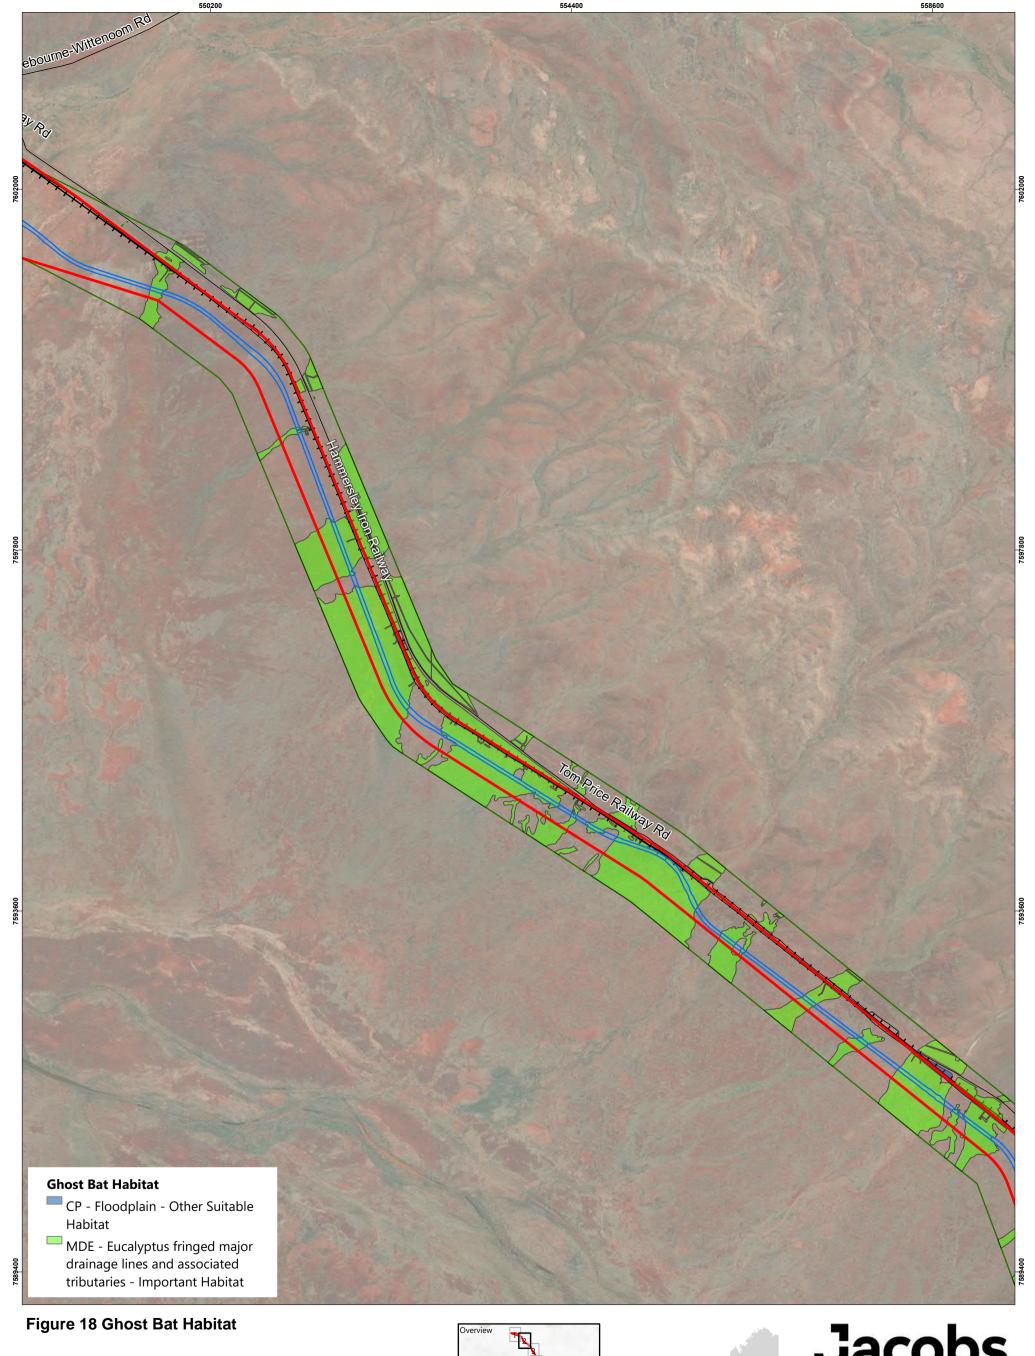

However, it should be noted that the information shown may be subject to change and ultimately, map users are required to determine the suitability of use for any particular purpose.

- → Railways
- Disturbance Footprint
- Development Envelope
- ☐ Fauna Habitat Survey Boundary

However, it should be noted that the information shown may be subject to change and ultimately, map users are required to determine the suitability of use for any particular purpose.

- Roads
- → Railways
- Disturbance Footprint
- Development Envelope
- ☐ Fauna Habitat Survey Boundary