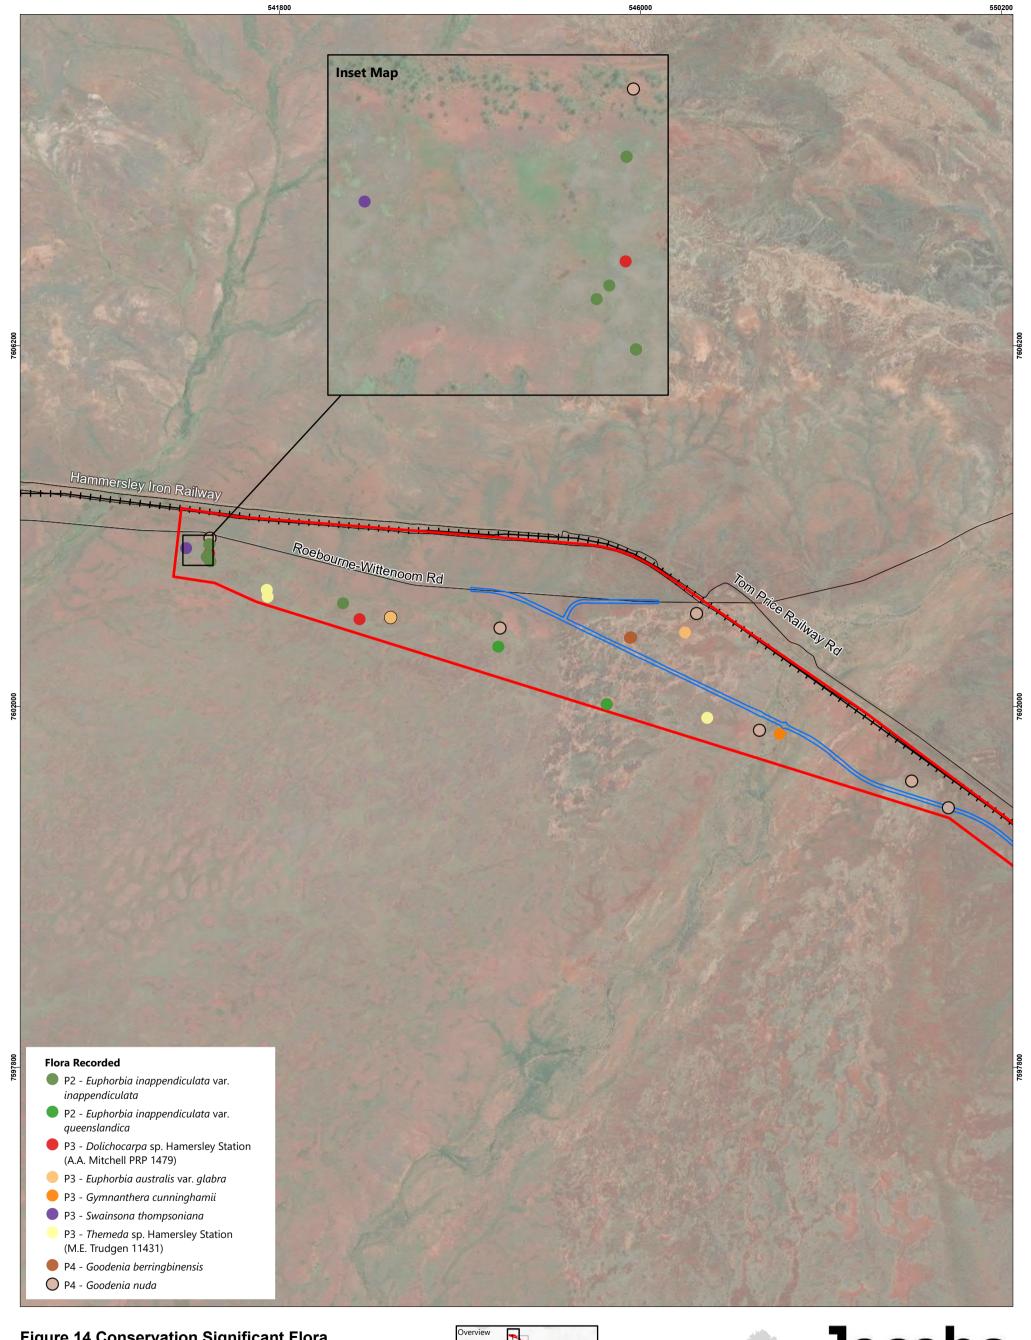

However, it should be noted that the information shown may be subject to change and ultimately, map users are required to determine the suitability of use for any particular purpose.



Figure 13 Conservation Significant Vegetation

- Disturbance Footprint
- Development Envelope
- + Railways
- Roads





## **Jacobs**

JACOBS, 263 Adelaide Terrace, Perth WA 6000 Tel: +61 8 9469 4400 Fax: +61 8 9469 4488

This map has been compiled with data from numerous sources with different levels of accuracy and reliability and is considered by the authors to be fit for its intended purpose at the time of publication.

However, it should be noted that the information shown may be subject to change and ultimately, map users are required to determine the suitability of use for any particular purpose.



### **Figure 14 Conservation Significant Flora**

### Legend

- Roads
- → Railways
- □ Disturbance Footprint
- Development Envelope









JACOBS, 263 Adelaide Terrace, Perth WA 6000 Tel: +61 8 9469 4400 Fax: +61 8 9469 4488

This map has been compiled with data from numerous sources with different levels of accuracy and reliability and is considered by the authors to be fit for its intended purpose at the time of publication.

However, it should be noted that the information shown may be subject to change and ultimately, map users are required to determine the suitability of use for any particular purpose.



- → Railways
- Disturbance Footprint
- Development Envelope









JACOBS, 263 Adelaide Terrace, Perth WA 6000 Tel: +61 8 9469 4400 Fax: +61 8 9469 4488

This map has been comp