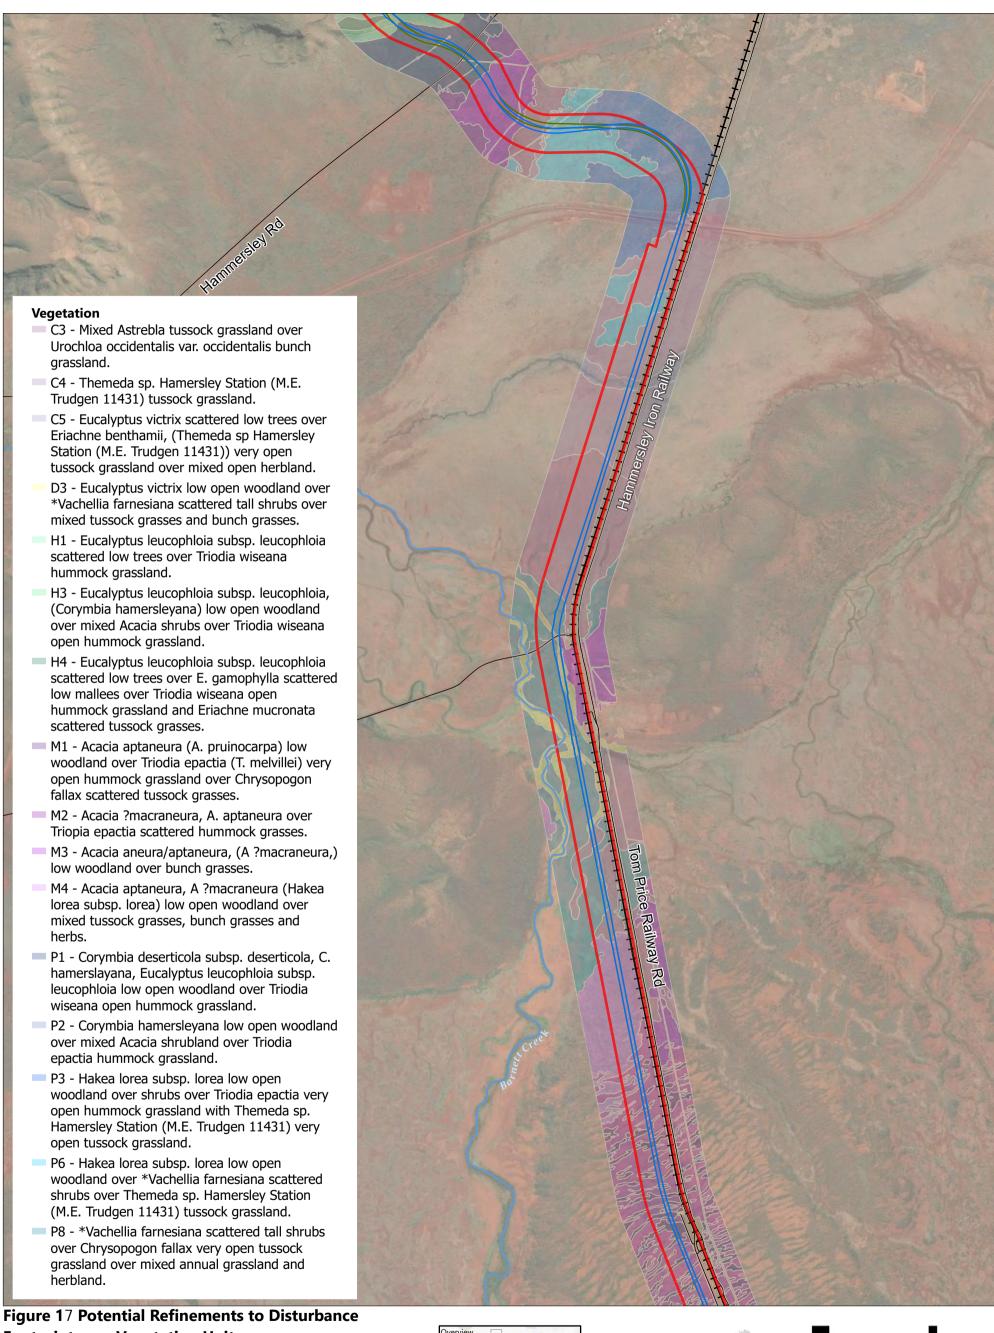

## Figure 17 Potential Refinements to Disturbance Footprint over Vegetation Units

### Legend

+ Railways

☐ Alternate Disturbance Footprint A

— Roads

☐ Alternate Disturbance Footprint B

□ Development Envelope

Rivers and Creeks

☐ Indicative Disturbance Footprint