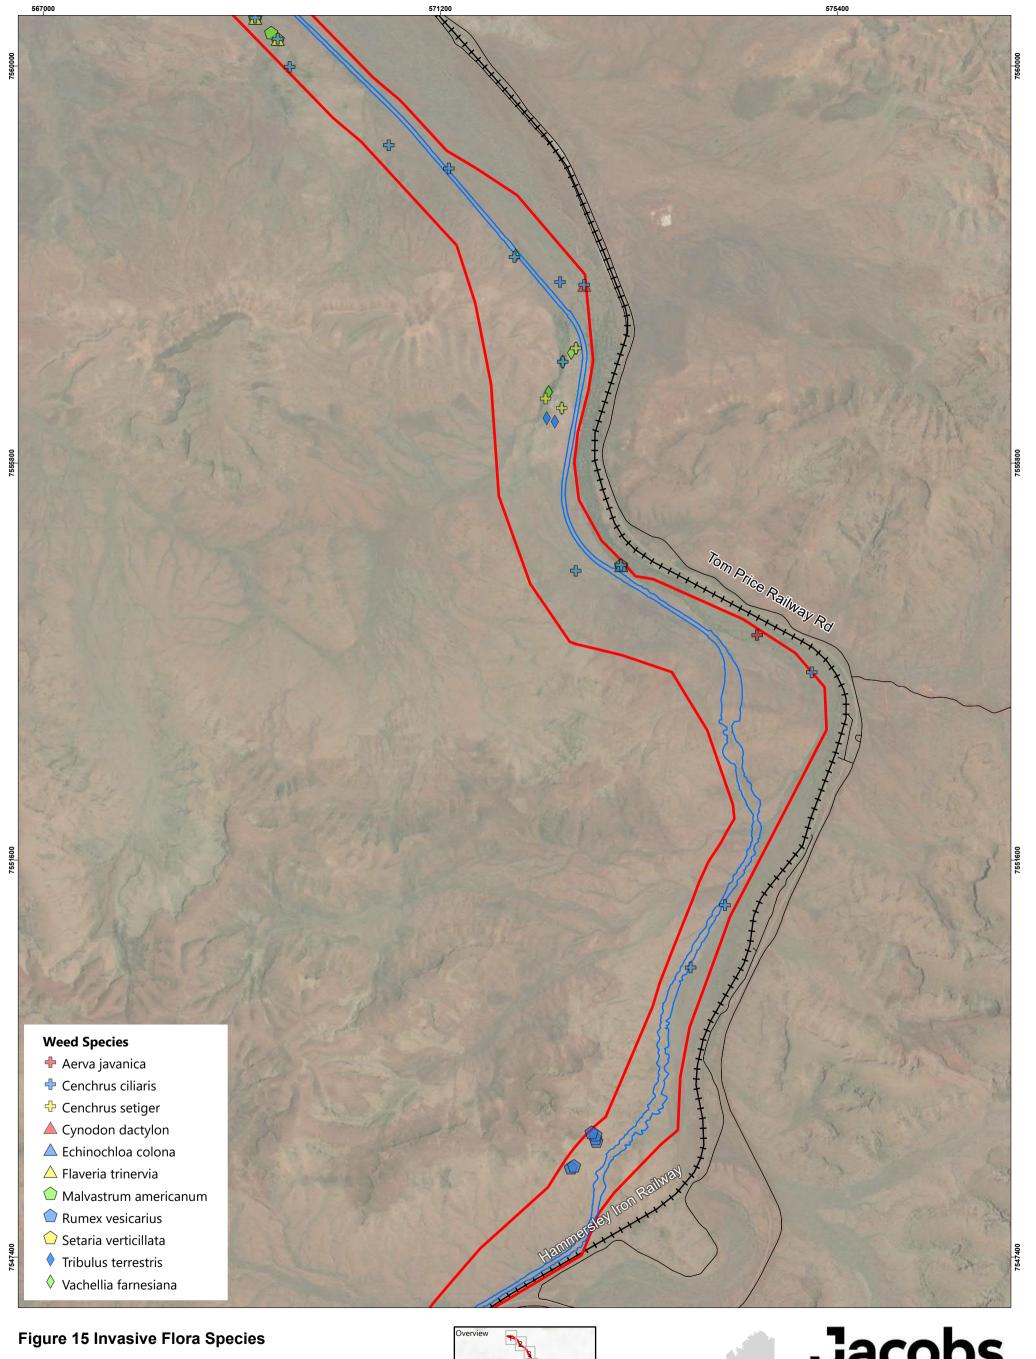

### Figure 15 Invasive Flora Species

### Legend

- Roads
- → Railways
- □ Disturbance Footprint
- Development Envelope

JACOBS, 263 Adelaide Terrace, Perth WA 6000 Tel: +61 8 9469 4400 Fax: +61 8 9469 4488

This map has been compiled with data from numerous sources with different levels of accuracy and reliability and is considered by the authors to be fit for its intended purpose at the time of publication.

However, it should be noted that the information shown may be subject to change and ultimately, map users are required to determine the suitability of use for any particular purpose.

- Roads
- → Railways
- Disturbance Footprint
- Development Envelope