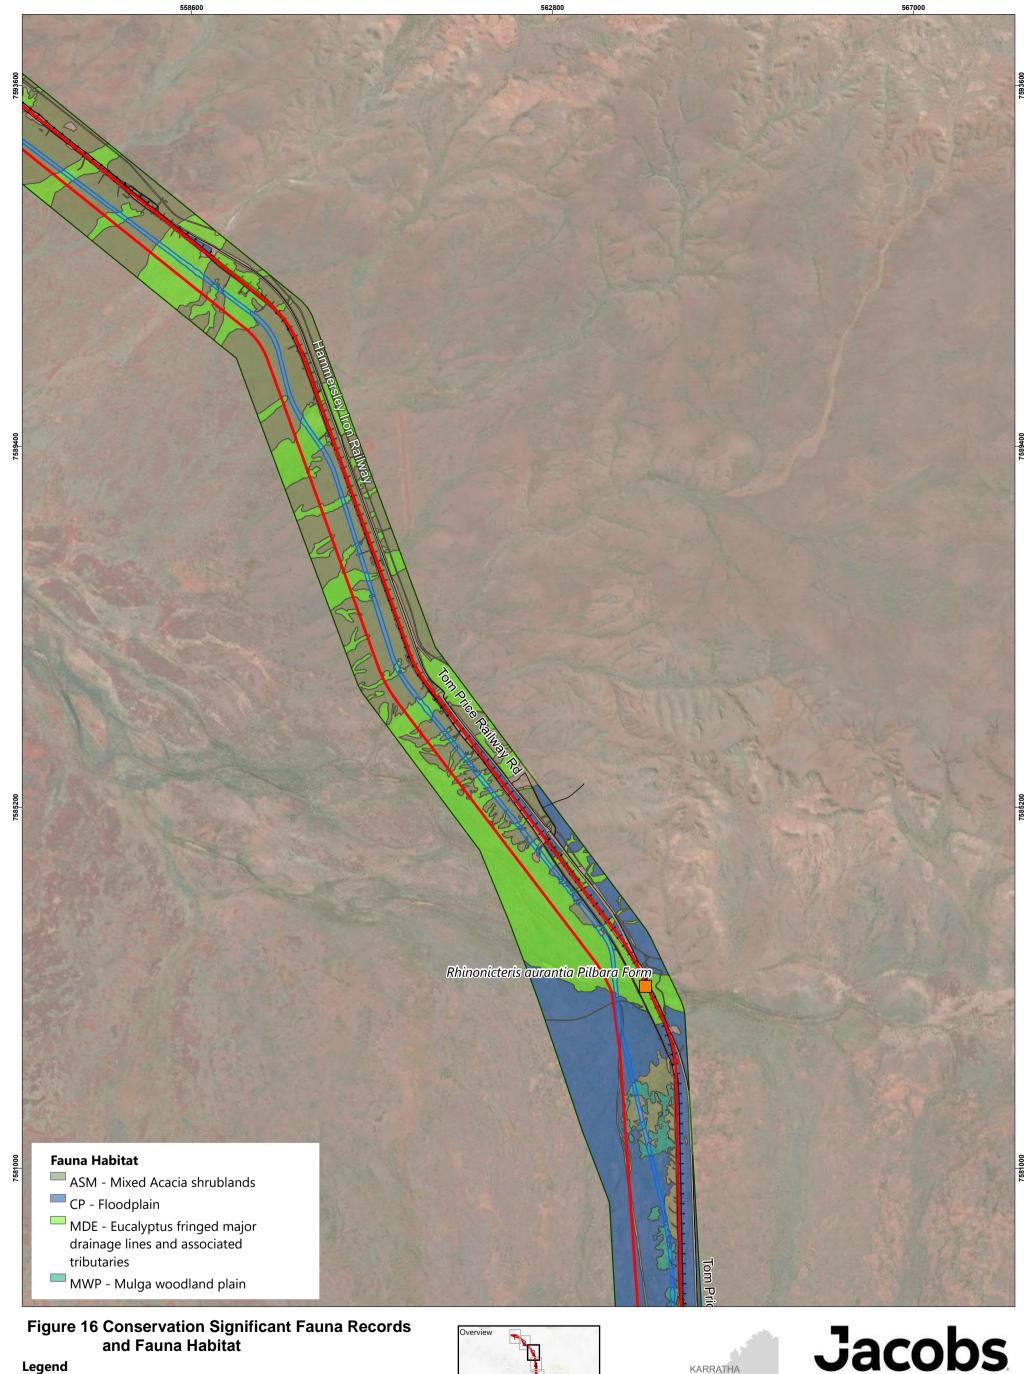

### **Figure 1**2 **Vegetation Condition**

### Legend

- → Railways
- Disturbance Footprint
- Development Envelope
- Rivers and Creeks

JACOBS, 263 Adelaide Terrace, Perth WA 6000 Tel: +61 8 9469 4400 Fax: +61 8 9469 4488

This map has been compiled with data from numerous sources with different levels of accuracy and reliability and is considered by the authors to be fit for its intended purpose at the time of publication.

However, it should be noted that the information shown may be subject to change and ultimately, map users are required to determine the suitability of use for any particular purpose.

- Roads
- → Railways
- Disturbance Footprint
- Development Envelope
- Rivers and Creeks