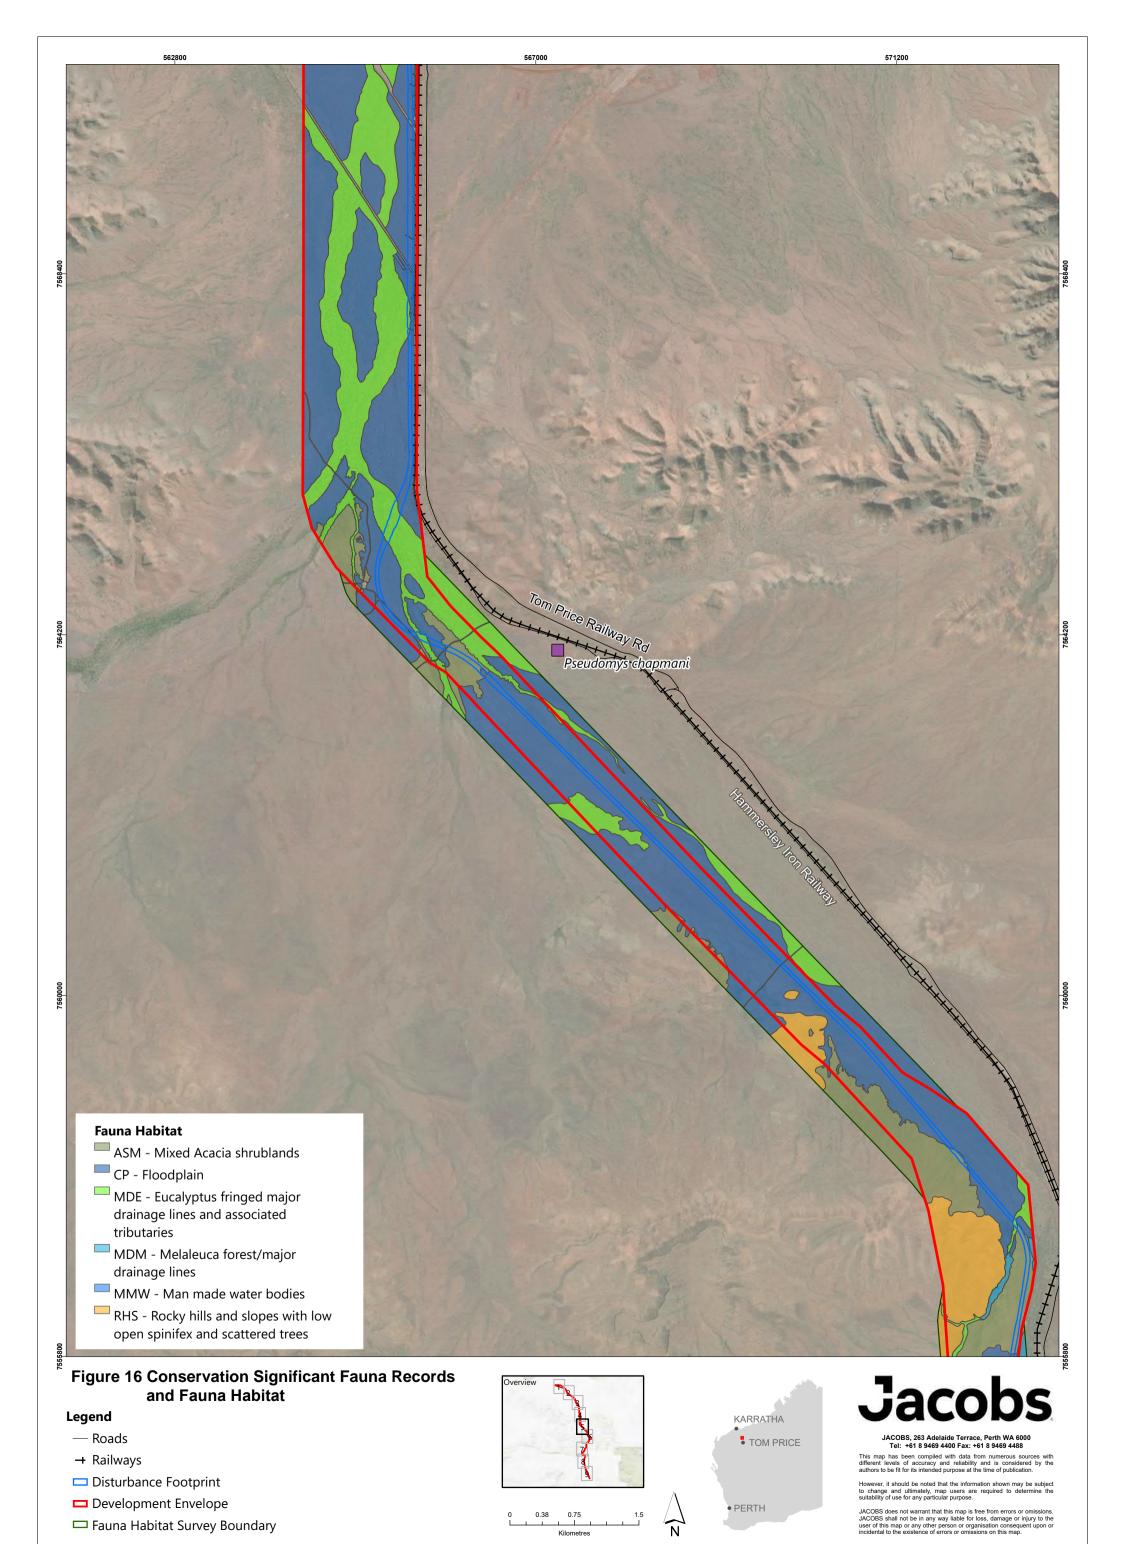

However, it should be noted that the information shown may be subject to change and ultimately, map users are required to determine the suitability of use for any particular purpose.

- → Railways
- Disturbance Footprint
- Development Envelope
- ☐ Fauna Habitat Survey Boundary

However, it should be noted that the information shown may be subject to change and ultimately, map users are required to determine the suitability of use for any particular purpose.

- Roads
- → Railways
- Disturbance Footprint
- Development Envelope
- ☐ Fauna Habitat Survey Boundary