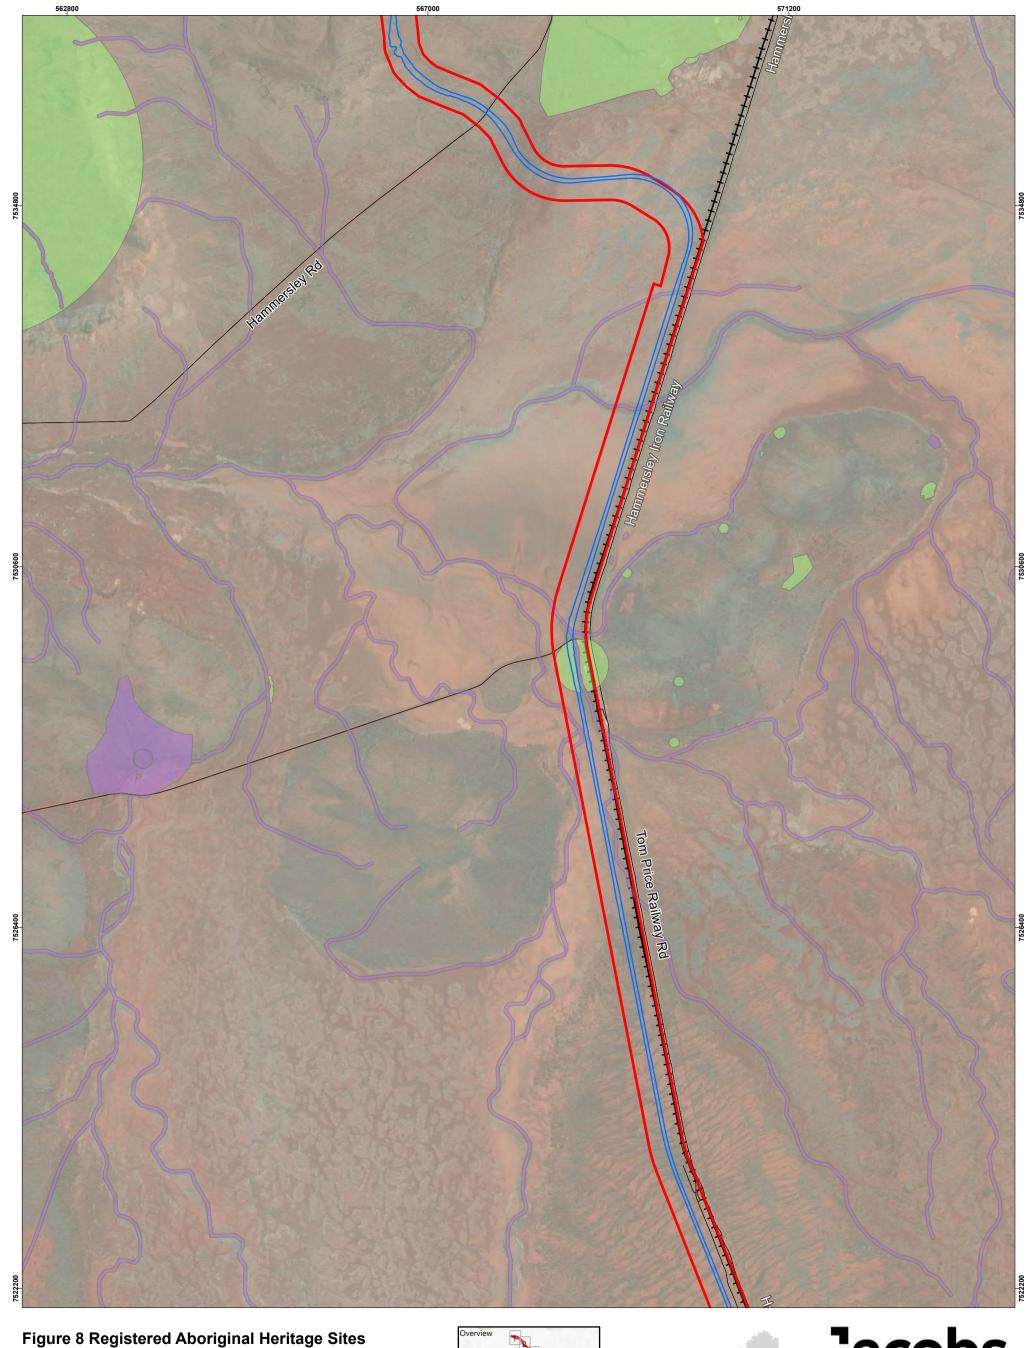

# Figure 8 Registered Aboriginal Heritage Sites

• PERTH

JACOBS, 263 Adelaide Terrace, Perth WA 6000 Tel: +61 8 9469 4400 Fax: +61 8 9469 4488

This map has been compiled with data from numerous sources with different levels of accuracy and reliability and is considered by the authors to be fit for its intended purpose at the time of publication.

However, it should be noted that the information shown may be subject to change and ultimately, map users are required to determine the suitability of use for any particular purpose.

JACOBS, 263 Adelaide Terrace, Perth WA 6000 Tel: +61 8 9469 4400 Fax: +61 8 9469 4488