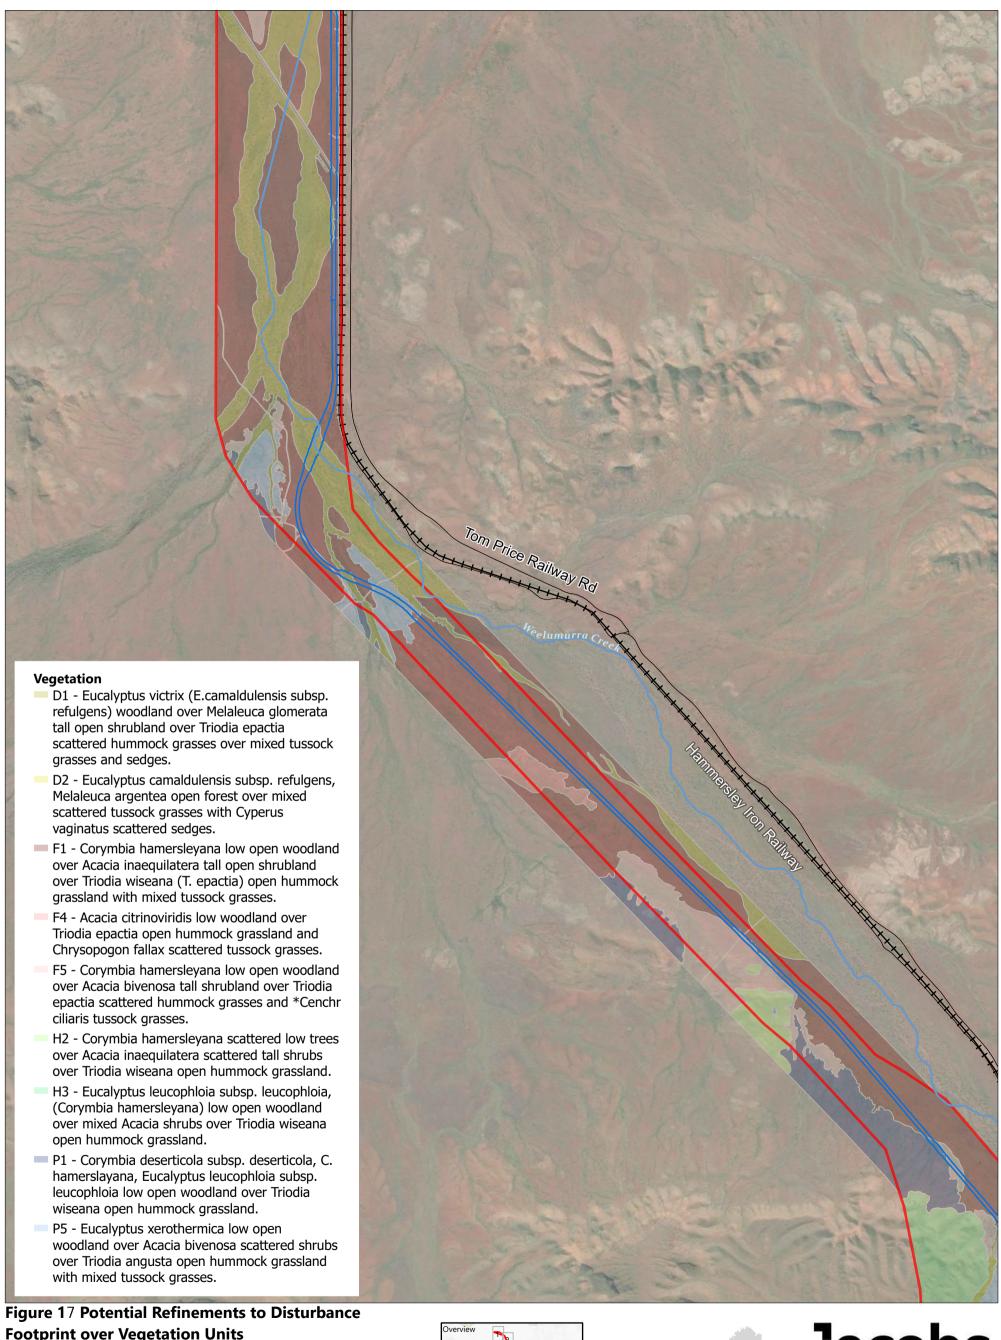

## Figure 17 Potential Refinements to Disturbance Footprint over Vegetation Units

### Legend

+ Railways

☐ Alternate Disturbance Footprint A

— Roads

☐ Alternate Disturbance Footprint B

□ Development Envelope

Rivers and Creeks

☐ Indicative Disturbance Footprint