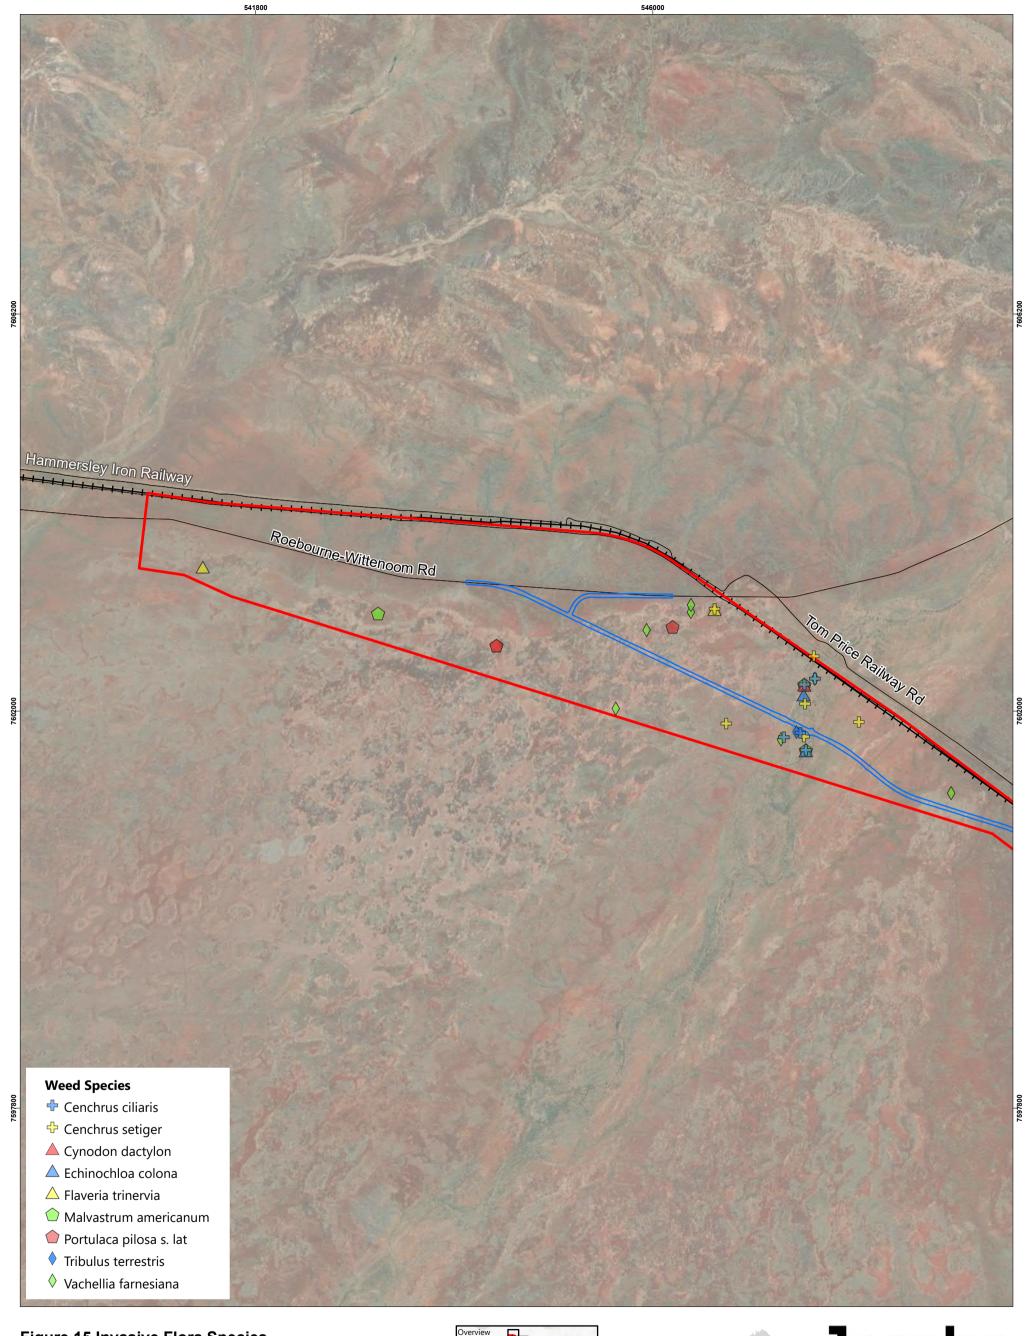

### Figure 15 Invasive Flora Species

### Legend

- Roads
- → Railways
- □ Disturbance Footprint
- Development Envelope

JACOBS, 263 Adelaide Terrace, Perth WA 6000 Tel: +61 8 9469 4400 Fax: +61 8 9469 4488

This map has been compiled with data from numerous sources with different levels of accuracy and reliability and is considered by the authors to be fit for its intended purpose at the time of publication.

However, it should be noted that the information shown may be subject to change and ultimately, map users are required to determine the suitability of use for any particular purpose.

- Roads
- → Railways
- Disturbance Footprint
- Development Envelope