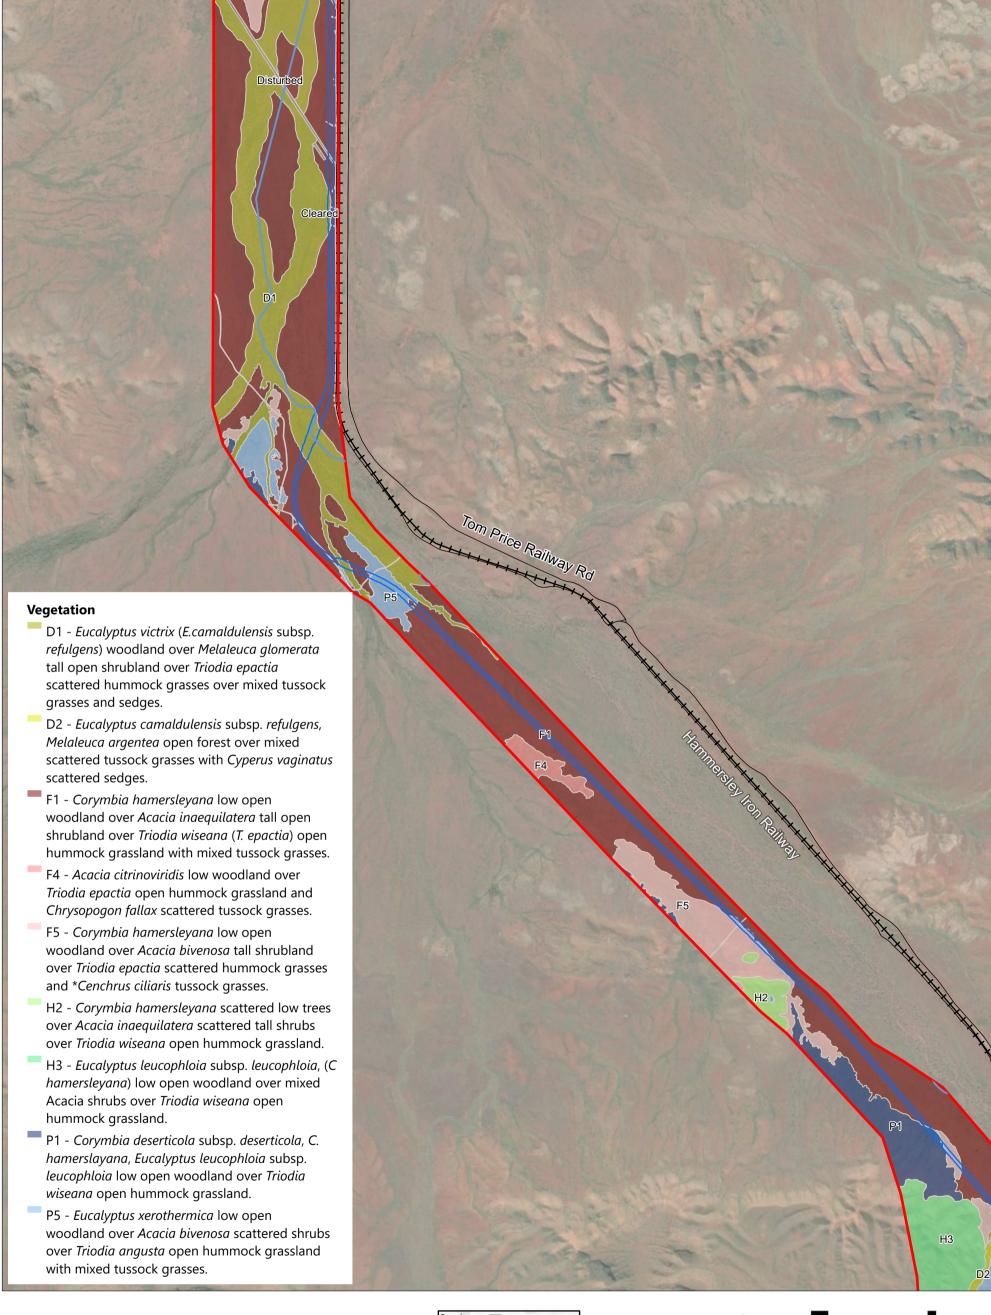

### **Figure 1**2 **Vegetation Condition**

### Legend

- Roads
- → Railways
- □ Disturbance Footprint
- Development Envelope
- Rivers and Creeks

0.38 0.75

JACOBS, 263 Adelaide Terrace, Perth WA 6000 Tel: +61 8 9469 4400 Fax: +61 8 9469 4488

This map has been compiled with data from numerous sources with different levels of accuracy and reliability and is considered by the authors to be fit for its intended purpose at the time of publication.