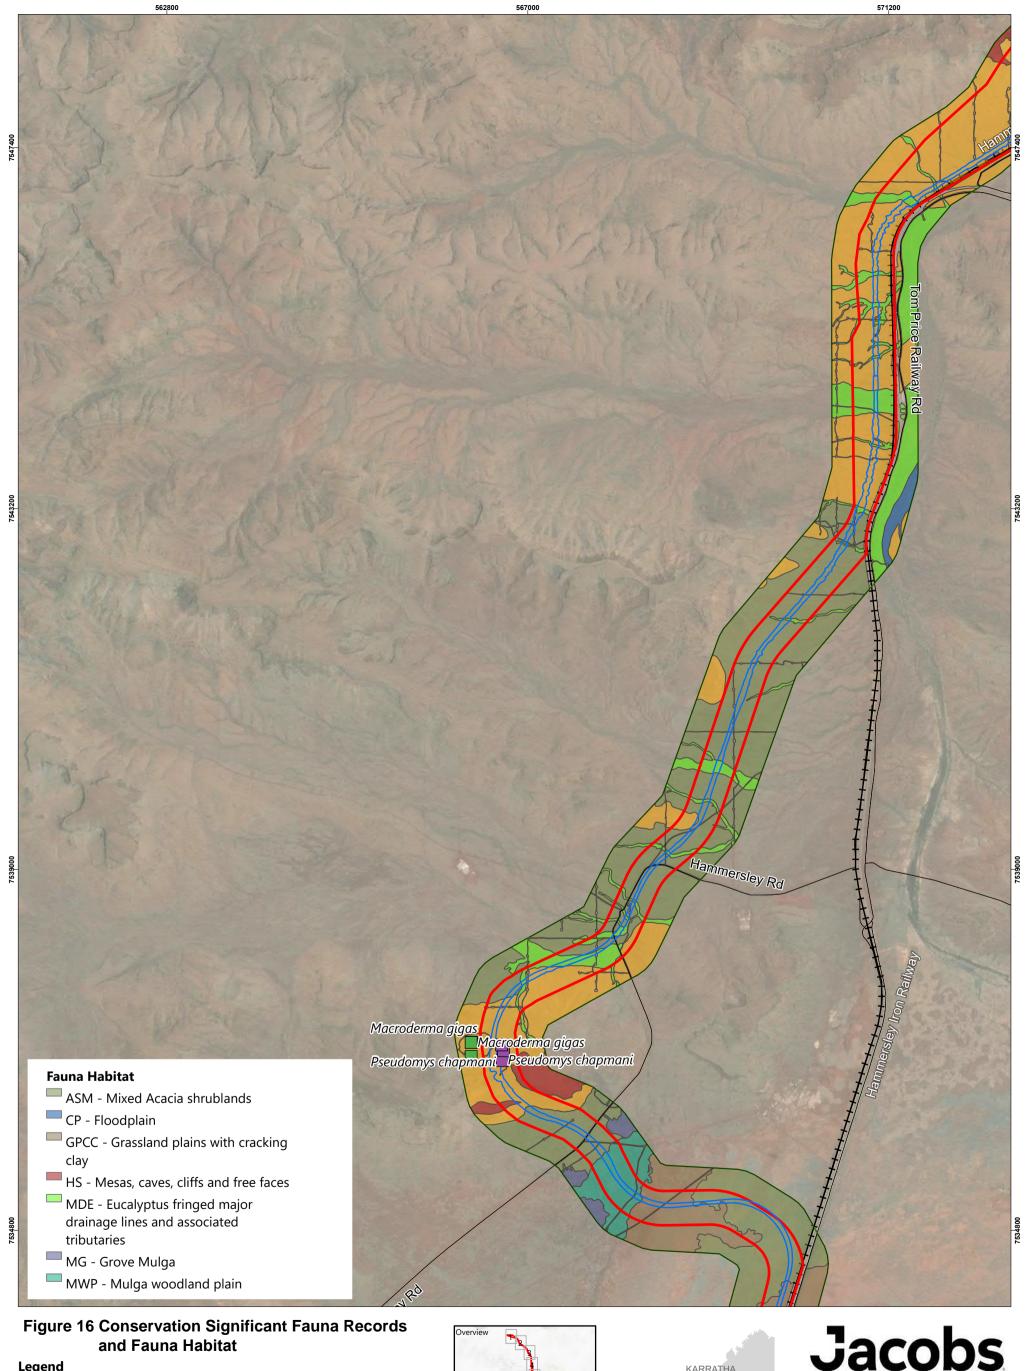

However, it should be noted that the information shown may be subject to change and ultimately, map users are required to determine the suitability of use for any particular purpose.

- → Railways
- Disturbance Footprint
- Development Envelope
- ☐ Fauna Habitat Survey Boundary

However, it should be noted that the information shown may be subject to change and ultimately, map users are required to determine the suitability of use for any particular purpose.

- Roads
- → Railways
- Disturbance Footprint
- Development Envelope
- ☐ Fauna Habitat Survey Boundary