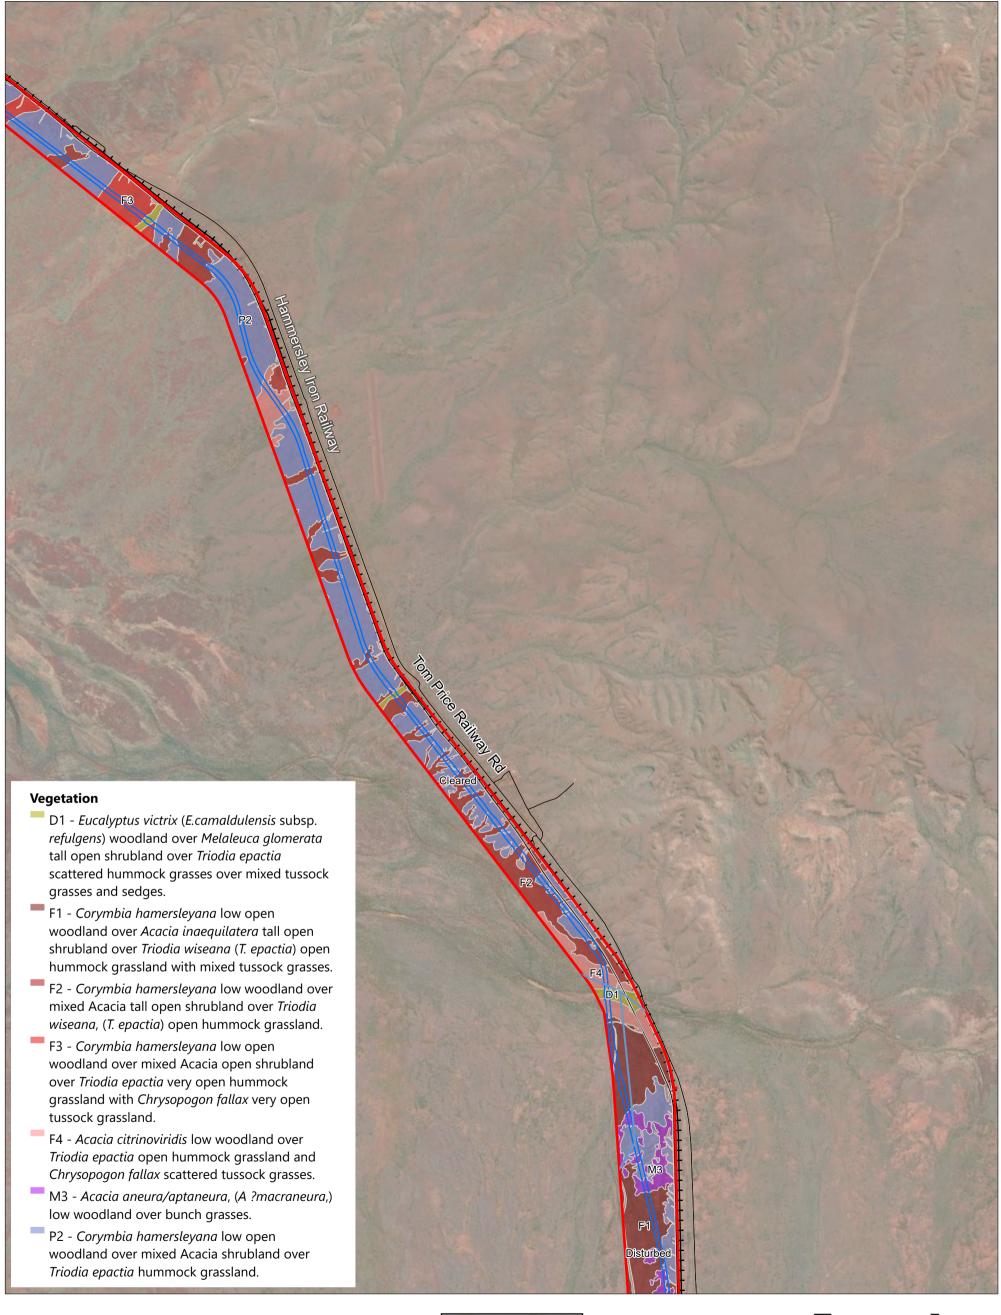

## Figure 10 Beard Vegetation Associations

### Legend

- → Railways
- □ Disturbance Footprint
- Development Envelope