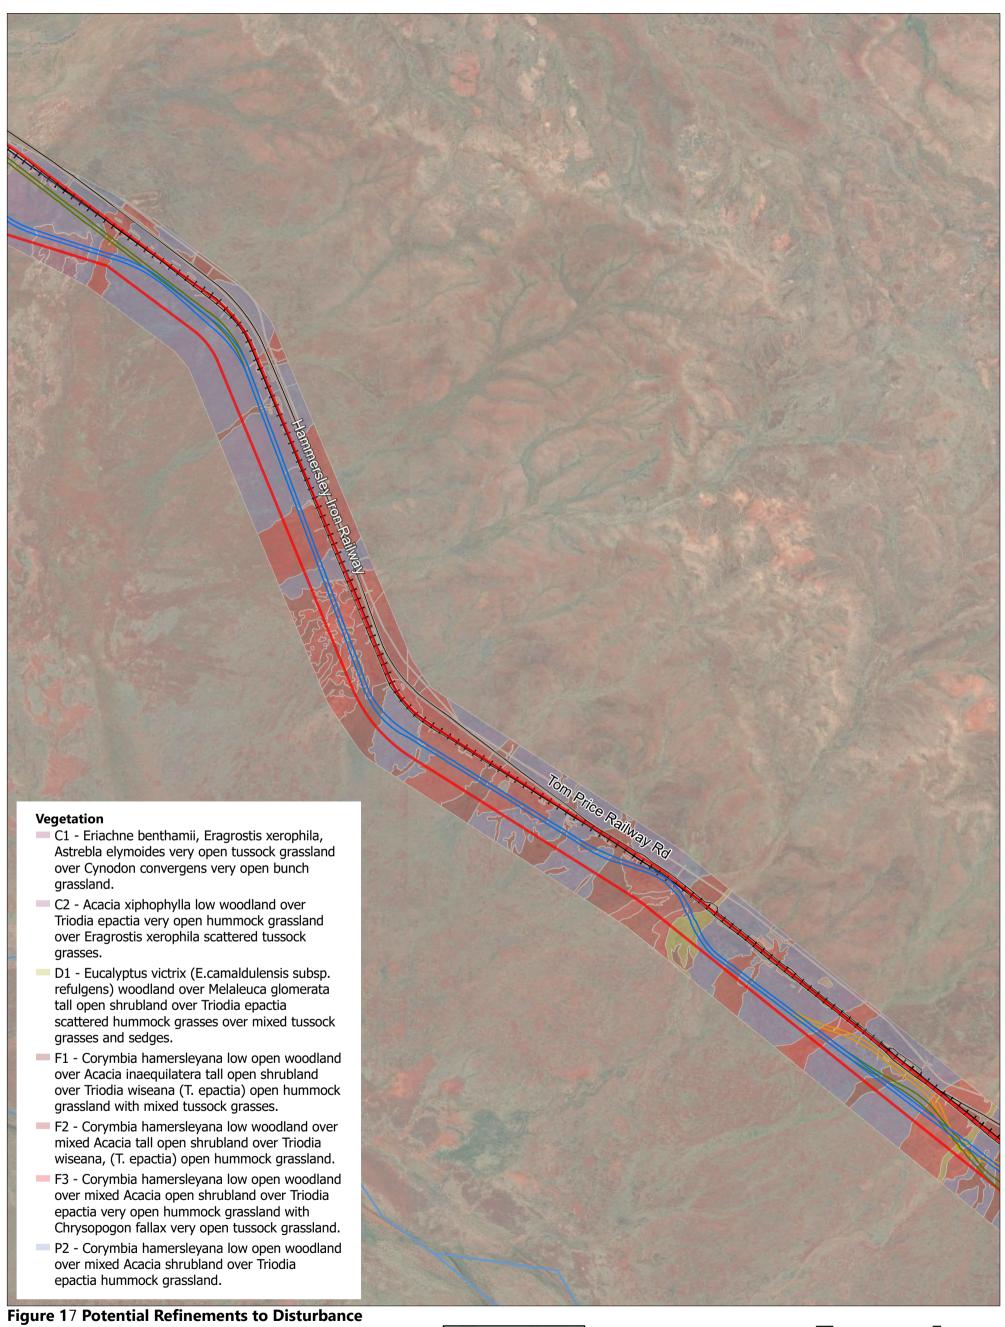

## Figure 17 Potential Refinements to Disturbance Footprint over Vegetation Units

### Legend

+ Railways

☐ Alternate Disturbance Footprint A

— Roads

☐ Alternate Disturbance Footprint B

□ Development Envelope

Rivers and Creeks

☐ Indicative Disturbance Footprint