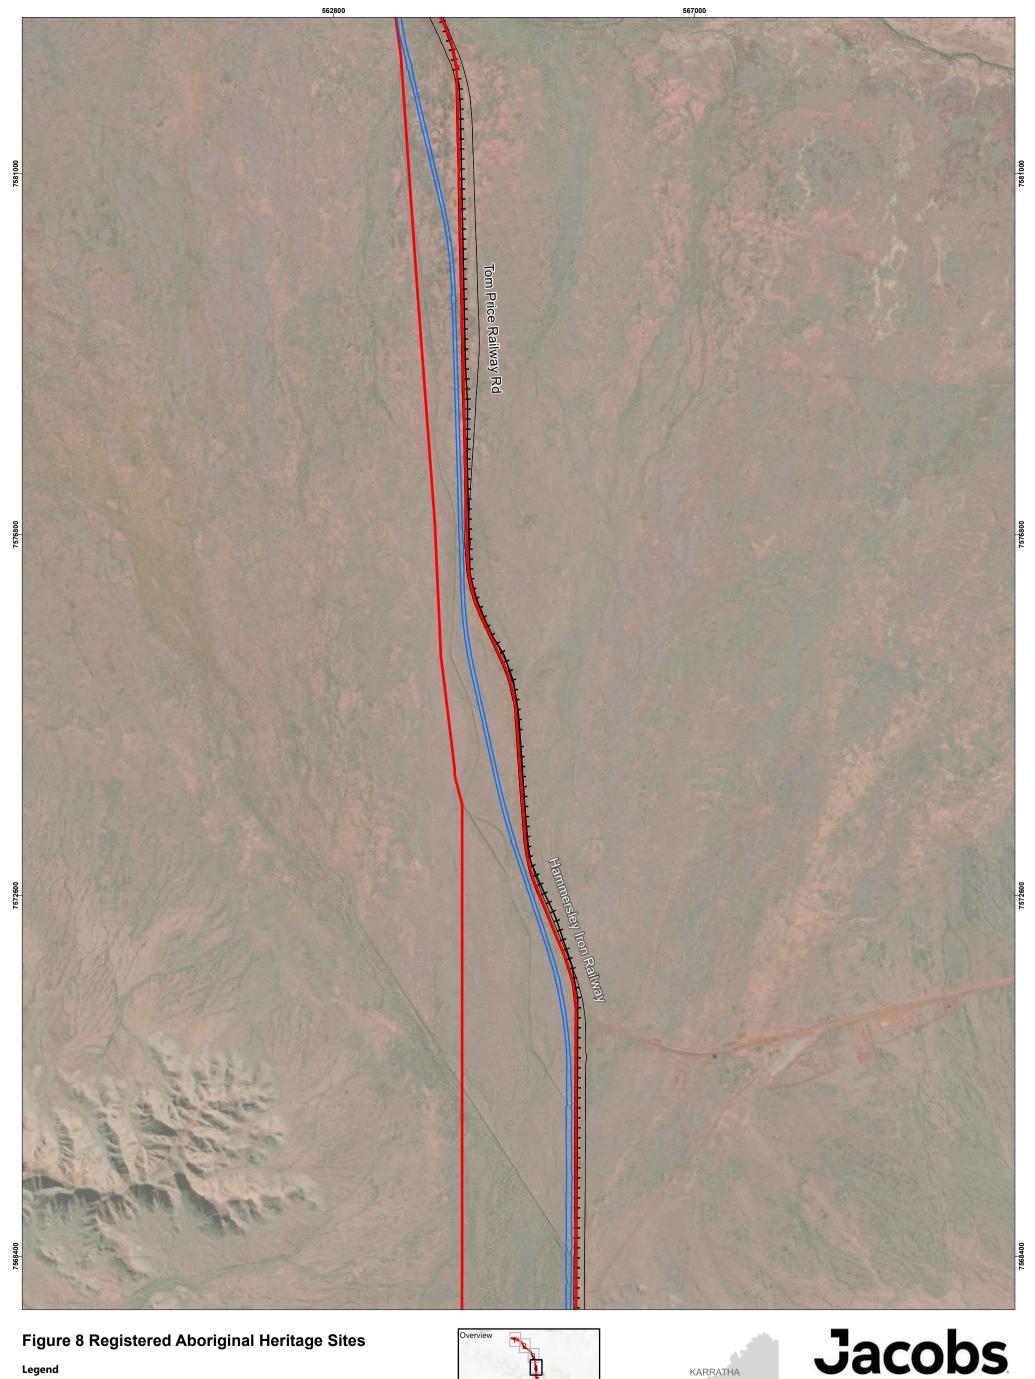

# Figure 8 Registered Aboriginal Heritage Sites

• PERTH

JACOBS, 263 Adelaide Terrace, Perth WA 6000 Tel: +61 8 9469 4400 Fax: +61 8 9469 4488

This map has been compiled with data from numerous sources with different levels of accuracy and reliability and is considered by the authors to be fit for its intended purpose at the time of publication.

However, it should be noted that the information shown may be subject to change and ultimately, map users are required to determine the suitability of use for any particular purpose.

JACOBS, 263 Adelaide Terrace, Perth WA 6000 Tel: +61 8 9469 4400 Fax: +61 8 9469 4488