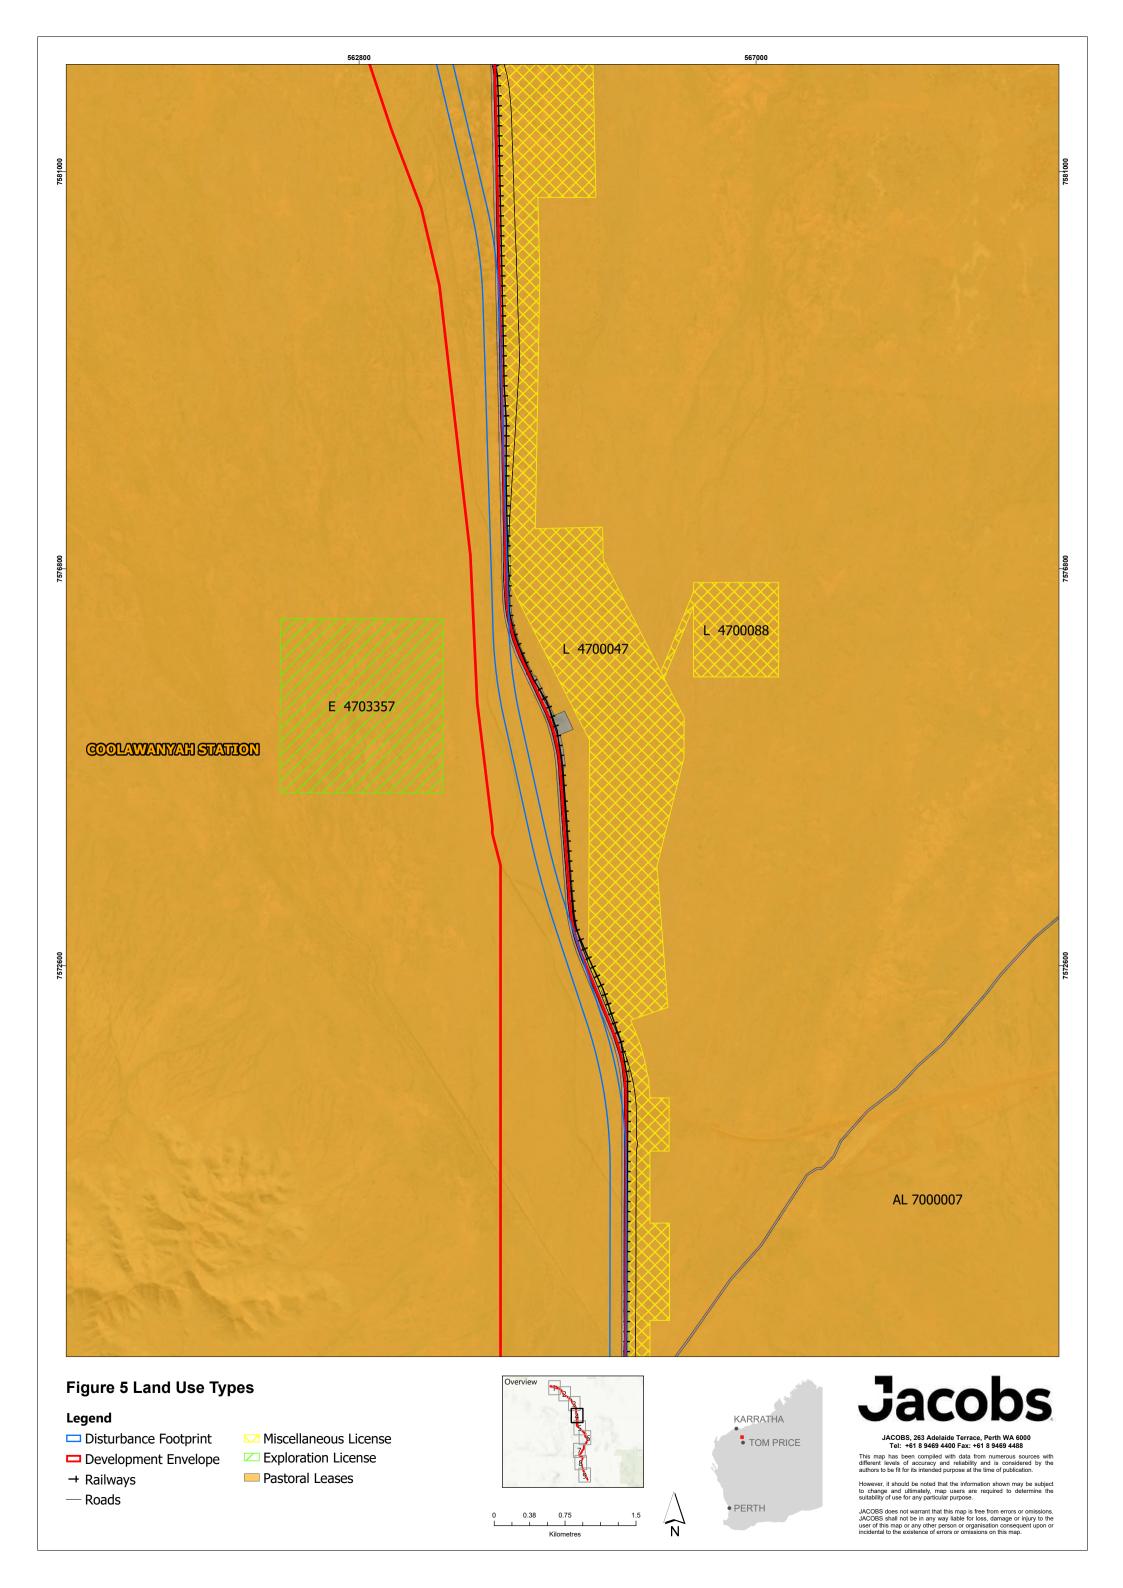

+ Railways

Miscellaneous License

Crown Reserve Land

• PERTH

JACOBS, 263 Adelaide Terrace, Perth WA 6000 Tel: +61 8 9469 4400 Fax: +61 8 9469 4488

This map has been compiled with data from numerous sources with different levels of accuracy and reliability and is considered by the authors to be fit for its intended purpose at the time of publication.

However, it should be noted that the information shown may be subject to change and ultimately, map users are required to determine the suitability of use for any particular purpose.

- ☐ Disturbance Footprint
- Development Envelope
- + Railways
- Miscellaneous License
- Exploration License
- Crown Reserve Land
- Pastoral Leases