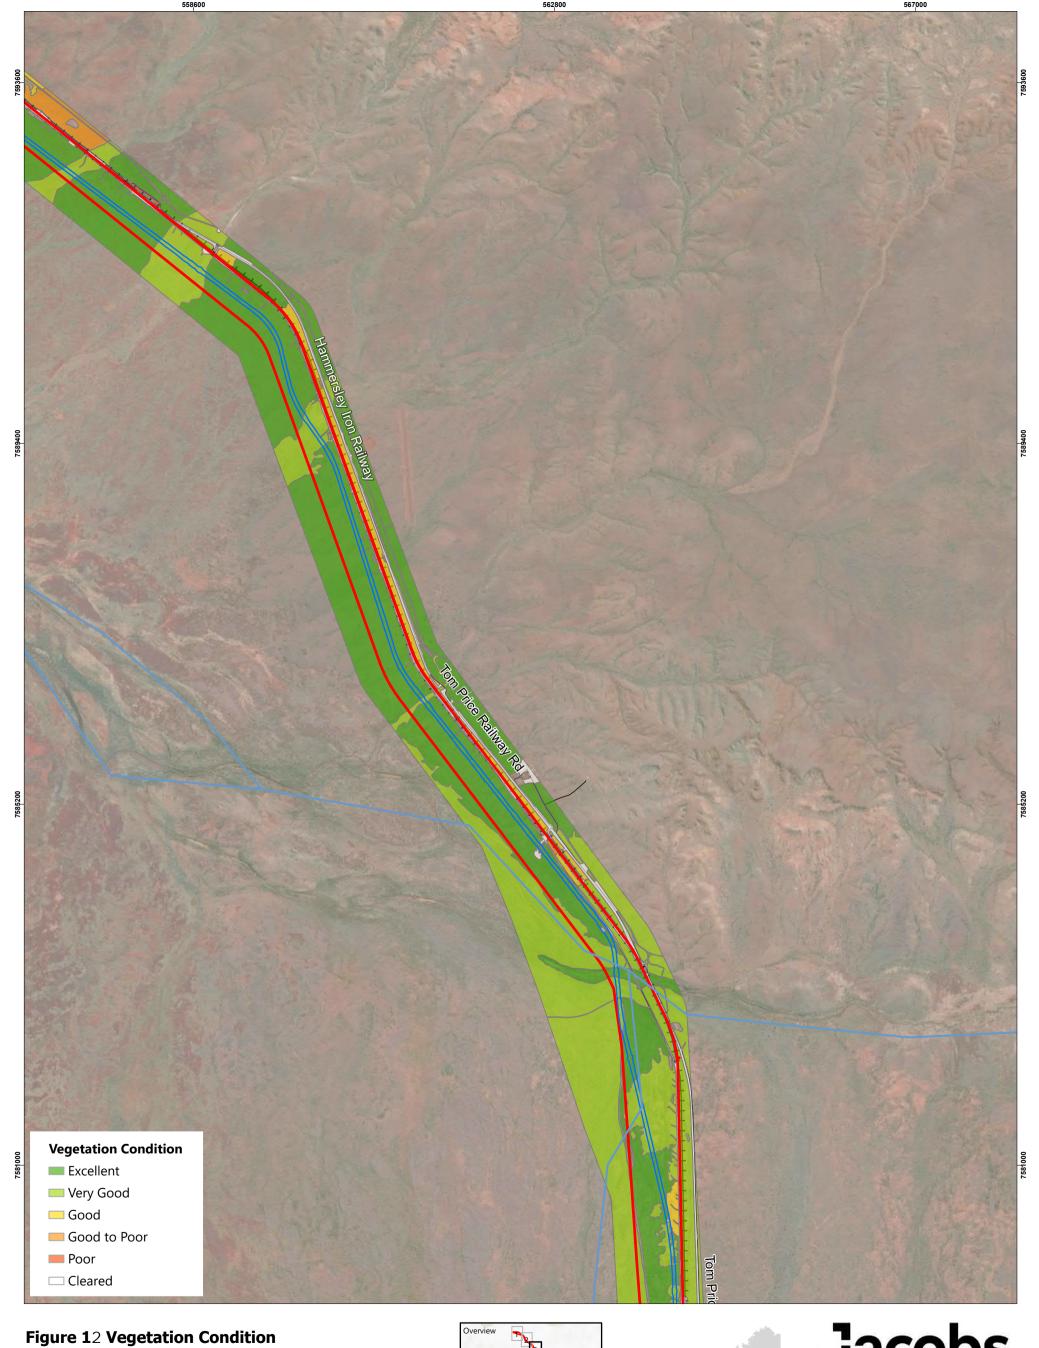

ed purpose at the time of publication.

However, it should be noted that the information shown may be subject to change and ultimately, map users are required to determine the suitability of use for any particular purpose.



- Roads
- → Railways
- □ Disturbance Footprint
- Development Envelope
- Rivers and Creeks







JACOBS, 263 Adelaide Terrace, Perth WA 6000 Tel: +61 8 9469 4400 Fax: +61 8 9469 4488

This map has been compiled with data from numerous sources with different levels of accuracy and reliability and is considered by the authors to be fit for its intended purpose at the time of publication.

However, it should be noted that the information shown may be subject to change and ultimately, map users are required to determine the suitability of use for any particular purpose.



- Roads
- → Railways
- Disturbance Footprint
- Development Envelope
- Rivers and Creeks







JACOBS, 263 Adelaide Terrace, Perth WA 6000 Tel: +61 8 9469 4400 Fax: +61 8 9469 4488

This map has been compiled with data from numerous sources with different levels of accuracy and reliability and is considered by the authors to be fit for its intended purpose at the time of publication.

However, it should be noted that the information shown may be subject to change and ultimately, map users are required to determine the suitability of use for any particular purpose.



- → Railways
- Disturbance Footprint
- Development Envelope
- Rivers and Creeks







JACOBS, 263 Adelaide Terrace, Perth WA 6000 Tel: +61 8 9469 4400 Fax: +61 8 9469 4488

This map has been compiled with data from numerous