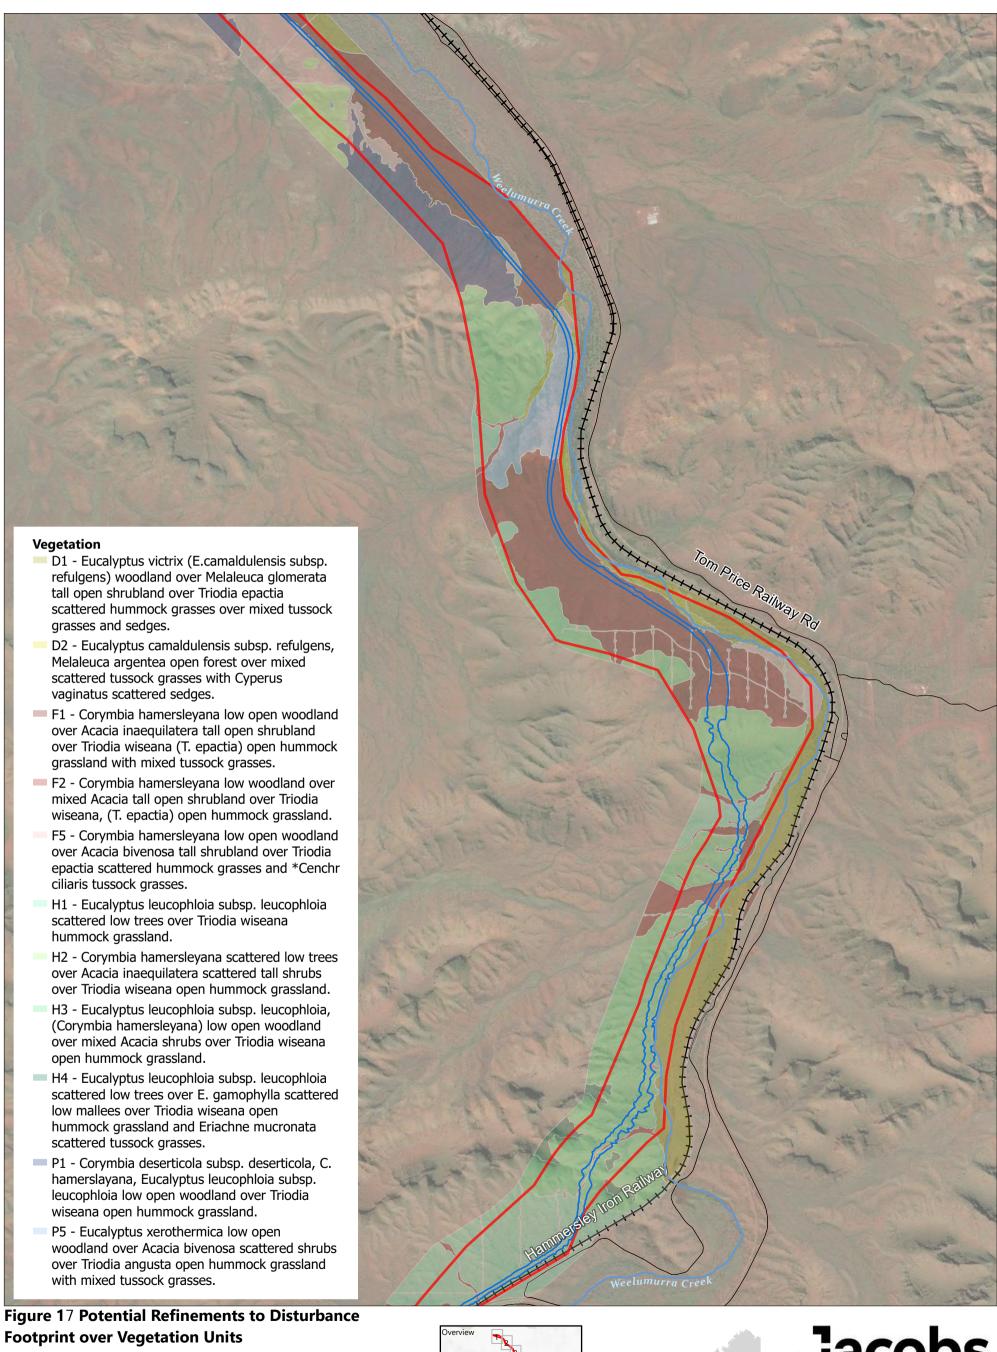

## Figure 17 Potential Refinements to Disturbance Footprint over Vegetation Units

### Legend

+ Railways

☐ Alternate Disturbance Footprint A

— Roads

☐ Alternate Disturbance Footprint B

□ Development Envelope

Rivers and Creeks

☐ Indicative Disturbance Footprint