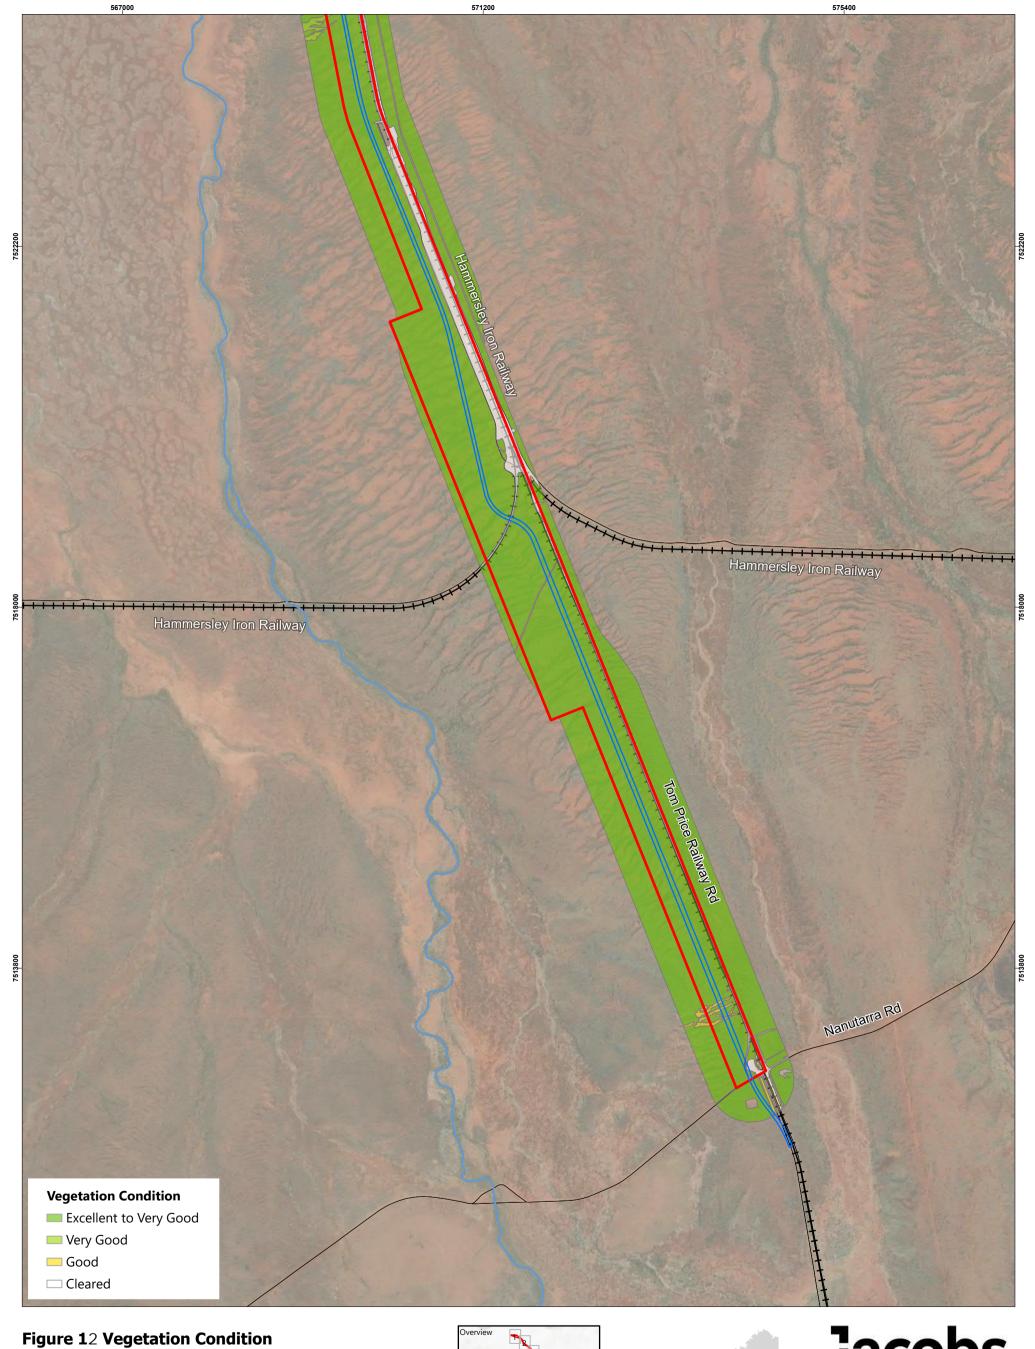

### **Figure 1**2 **Vegetation Condition**

### Legend

- Roads
- → Railways
- □ Disturbance Footprint
- Development Envelope
- Rivers and Creeks

0.38 0.75

JACOBS, 263 Adelaide Terrace, Perth WA 6000 Tel: +61 8 9469 4400 Fax: +61 8 9469 4488

This map has been compiled with data from numerous sources with different levels of accuracy and reliability and is considered by the authors to be fit for its intended purpose at the time of publication.

However, it should be noted that the information shown may be subject to change and ultimately, map users are required to determine the suitability of use for any particular purpose.

- Roads
- → Railways
- □ Disturbance Footprint
- Development Envelope
- Rivers and Creeks