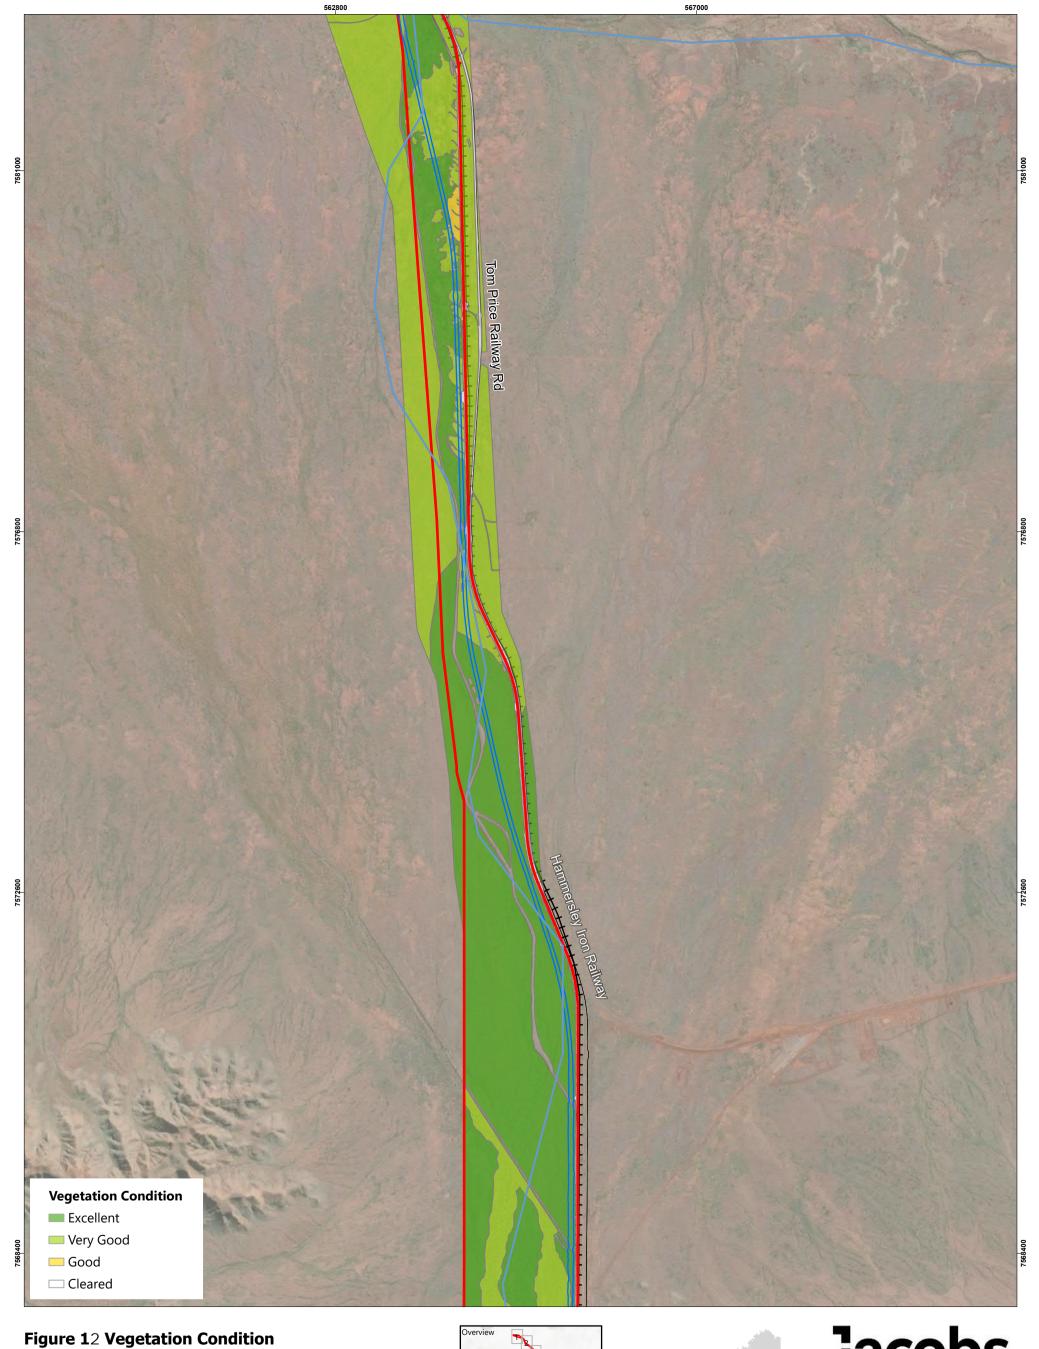

### **Figure 1**2 **Vegetation Condition**

### Legend

- Roads
- → Railways
- □ Disturbance Footprint
- Development Envelope
- Rivers and Creeks

0.38 0.75

JACOBS, 263 Adelaide Terrace, Perth WA 6000 Tel: +61 8 9469 4400 Fax: +61 8 9469 4488

This map has been compiled with data from numerous sources with different levels of accuracy and reliability and is considered by the authors to be fit for its intended purpose at the time of publication.

### Legend

- → Railways
- Disturbance Footprint
- Development Envelope
- Rivers and Creeks

JACOBS, 263 Adelaide Terrace, Perth WA 6000 Tel: +61 8 9469 4400 Fax: +61 8 9469 4488

This map has been compiled with data from numerous sources with different levels of accuracy and reliability and is considered by the authors to be fit for its intended purpose at the time of publication.