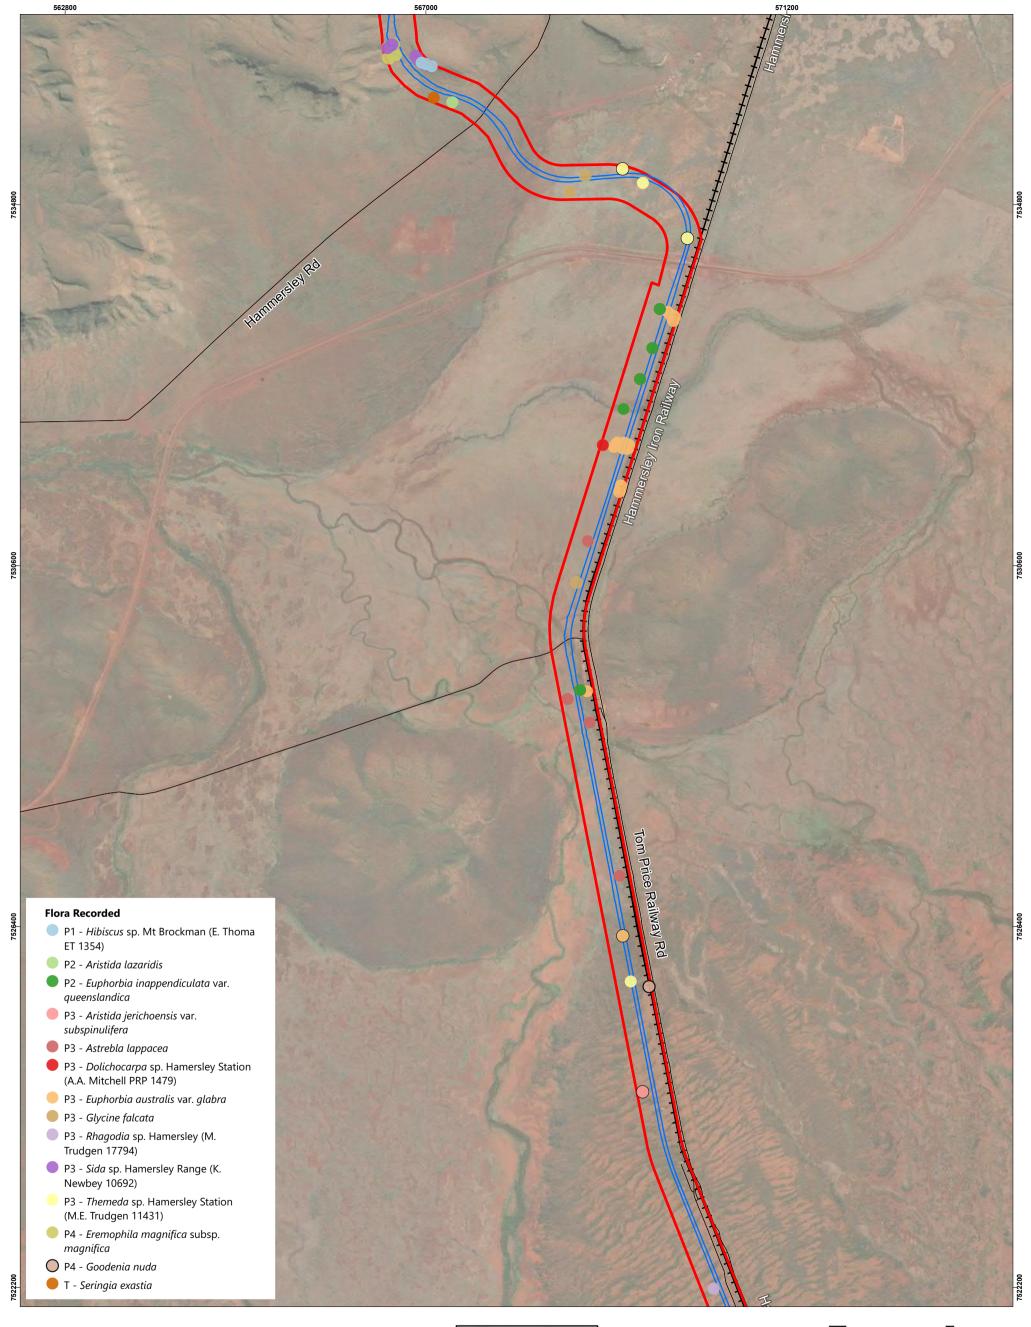

### **Figure 14 Conservation Significant Flora**

### Legend

- Roads
- → Railways
- □ Disturbance Footprint
- Development Envelope

JACOBS, 263 Adelaide Terrace, Perth WA 6000 Tel: +61 8 9469 4400 Fax: +61 8 9469 4488

This map has been compiled with data from numerous sources with different levels of accuracy and reliability and is considered by the authors to be fit for its intended purpose at the time of publication.

However, it should be noted that the information shown may be subject to change and ultimately, map users are required to determine the suitability of use for any particular purpose.

- → Railways
- Disturbance Footprint
- Development Envelope