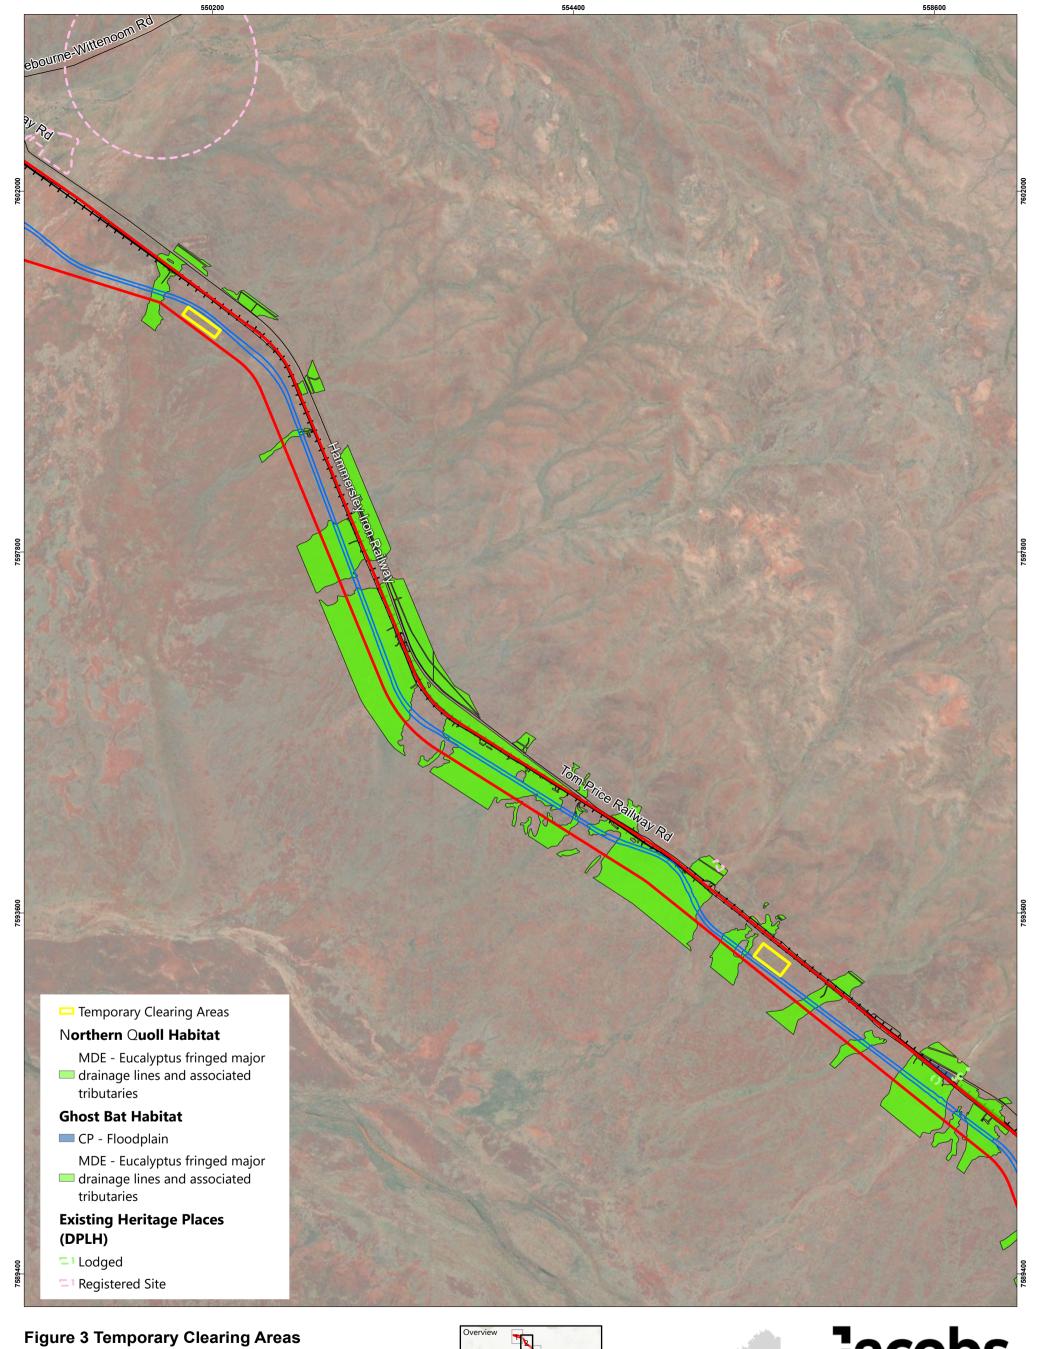

that the information shown may be subject to change and ultimately, map users are required to determine the suitability of use for any particular purpose.



# **Figure 3 Temporary Clearing Areas**

# Legend

- Roads
- → Railways
- □ Disturbance Footprint
- Development Envelope
- ☐ Fauna Habitat Survey Boundary









JACOBS, 263 Adelaide Terrace, Perth WA 6000 Tel: +61 8 9469 4400 Fax: +61 8 9469 4488

This map has been compiled with data from numerous sources with different levels of accuracy and reliability and is considered by the authors to be fit for its intended purpose at the time of publication.

However, it should be noted that the information shown may be subject to change and ultimately, map users are required to determine the suitability of use for any particular purpose.



- Roads
- → Railways
- Disturbance Footprint
- Development Envelope
- ☐ Fauna Habitat Survey Boundary



0.38







JACOBS, 263 Adelaide Terrace, Perth WA 6000 Tel: +61 8 9469 4400 Fax: +61 8 9469 4488

This map has been compiled with data from numerous sources with different levels of accuracy and reliability and is considered by the authors to be fit for its intended purpose at the time of publication.

However, it should be noted that the information shown may be subject to change and ultimately, map users are required to determine the suitability of use for any particular purpose.



- Roads
- → Railways
- Disturbance Footprint
- Development Envelope
- ☐ Fauna Habitat Survey Boundary







JACOBS, 263 Adelaide Terrace, Perth WA 6000 Tel: +61 8 9469 4400 Fax: +61 8 9469 4488

This m