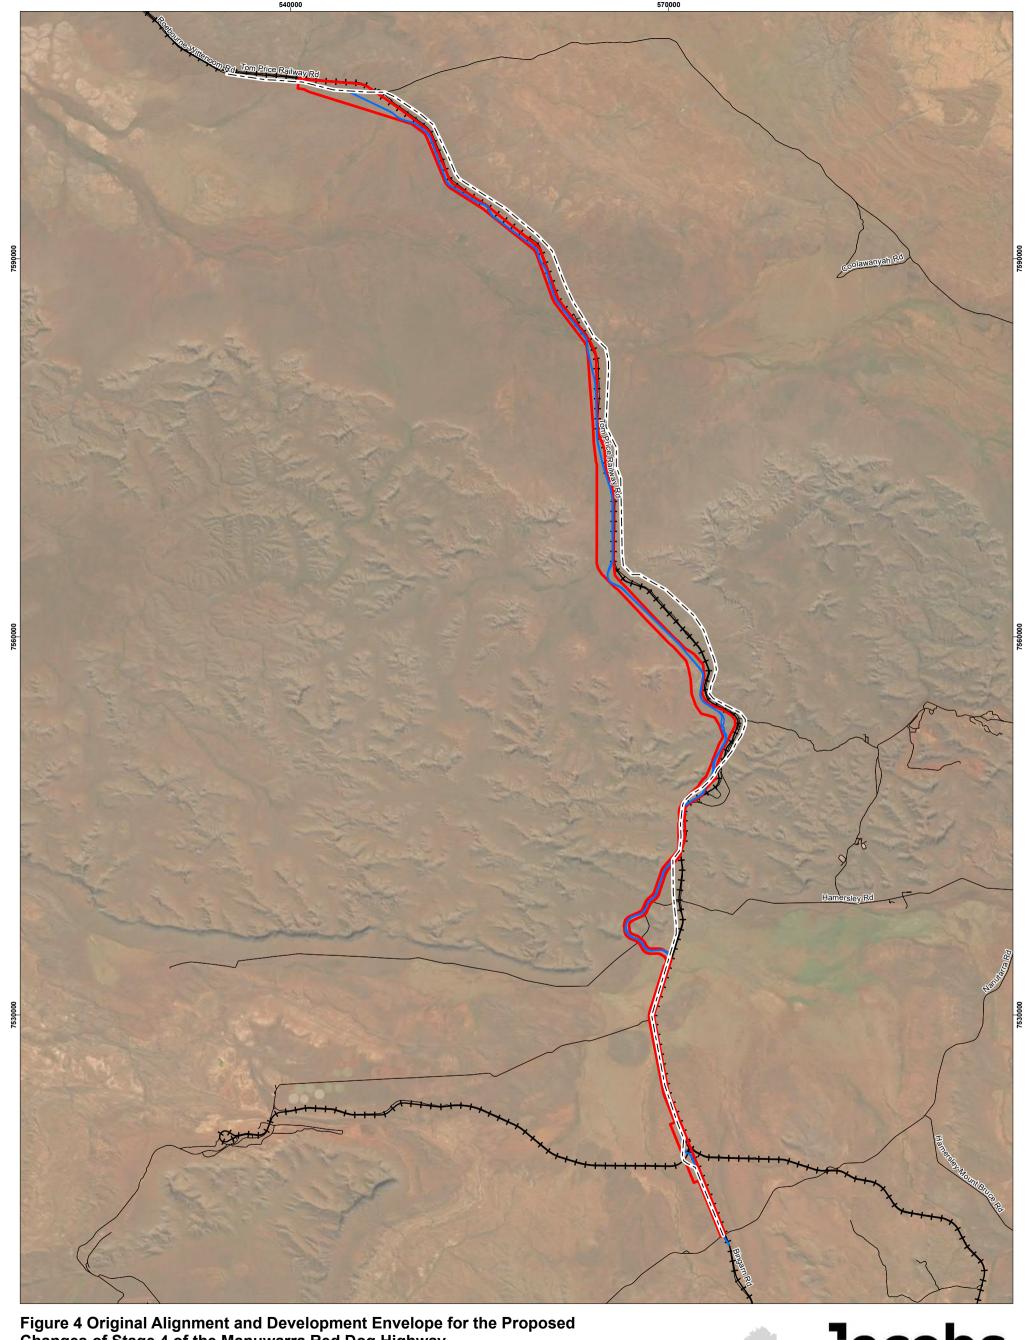

However, it should be noted that the information shown may be subject to change and ultimately, map users are required to determine the suitability of use for any particular purpose.

Figure 4 Original Alignment and Development Envelope for the Proposed Changes of Stage 4 of the Manuwarra Red Dog Highway

- Approximate Stage 4 Alignment as Approved under MS677
- → Railways
- Roads
- Disturbance Footprint
- Development Envelope

This map has been compiled with data from numerous sources with different levels of accuracy and reliability and is considered by the authors to be fit for its intended purpose at the time of publication.