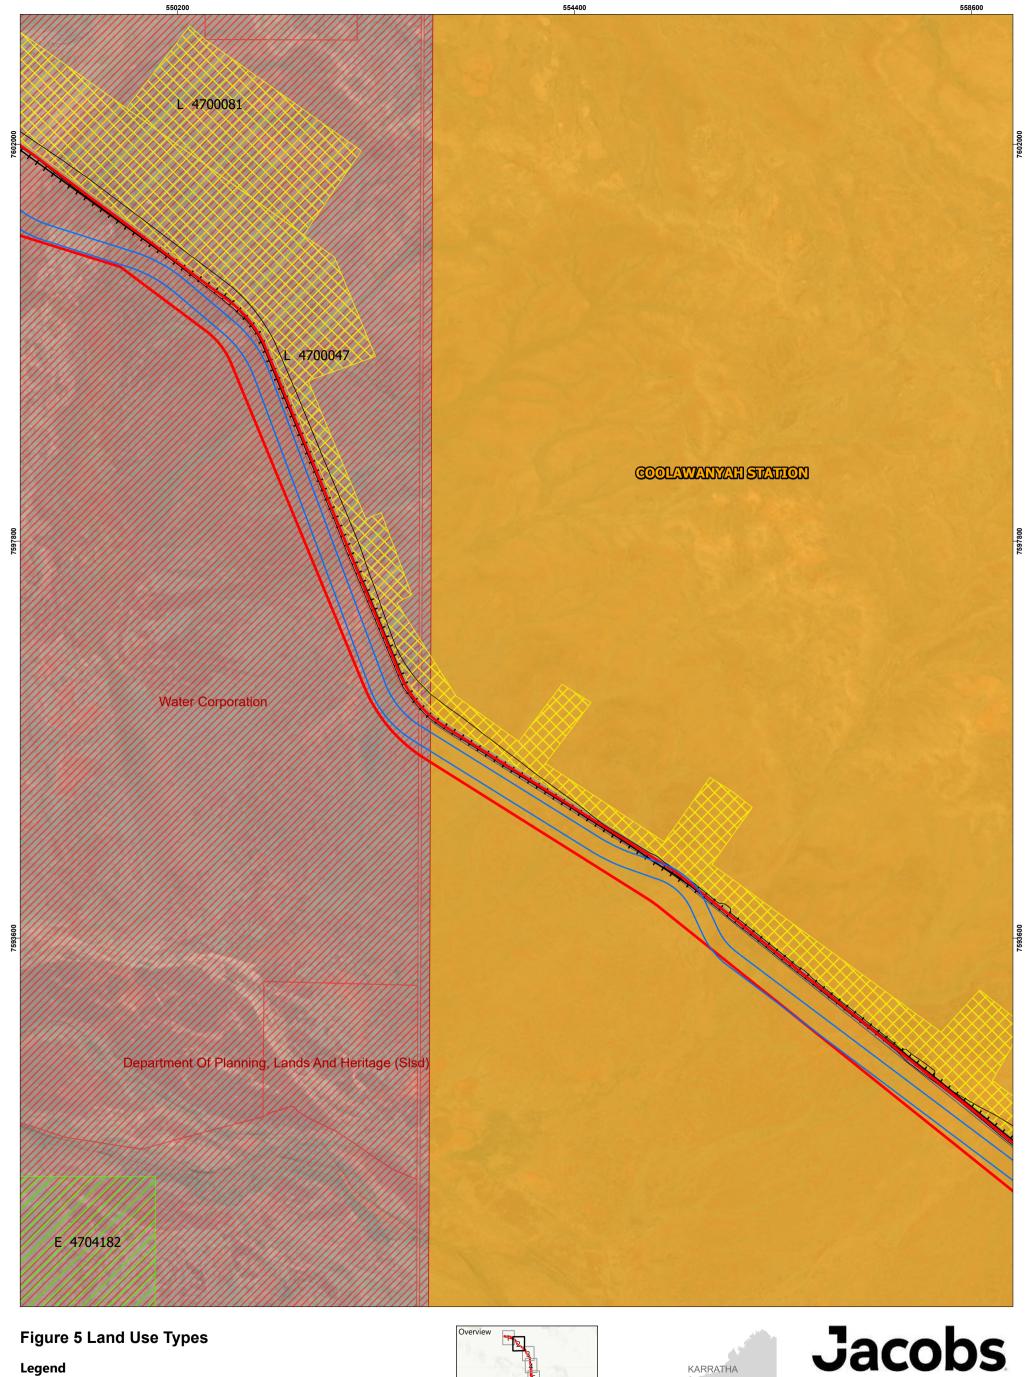

KARRATHA

JACOBS, 263 Adelaide Terrace, Perth WA 6000 Tel: +61 8 9469 4400 Fax: +61 8 9469 4488

This map has been compiled with data from numerous sources with different levels of accuracy and reliability and is considered by the authors to be fit for its intended purpose at the time of publication.

However, it should be noted that the information shown may be subject to change and ultimately, map users are required to determine the suitability of use for any particular purpose.

- Roads
- → Railways
- □ Disturbance Footprint
- Development Envelope
- ☐ Fauna Habitat Survey Boundary