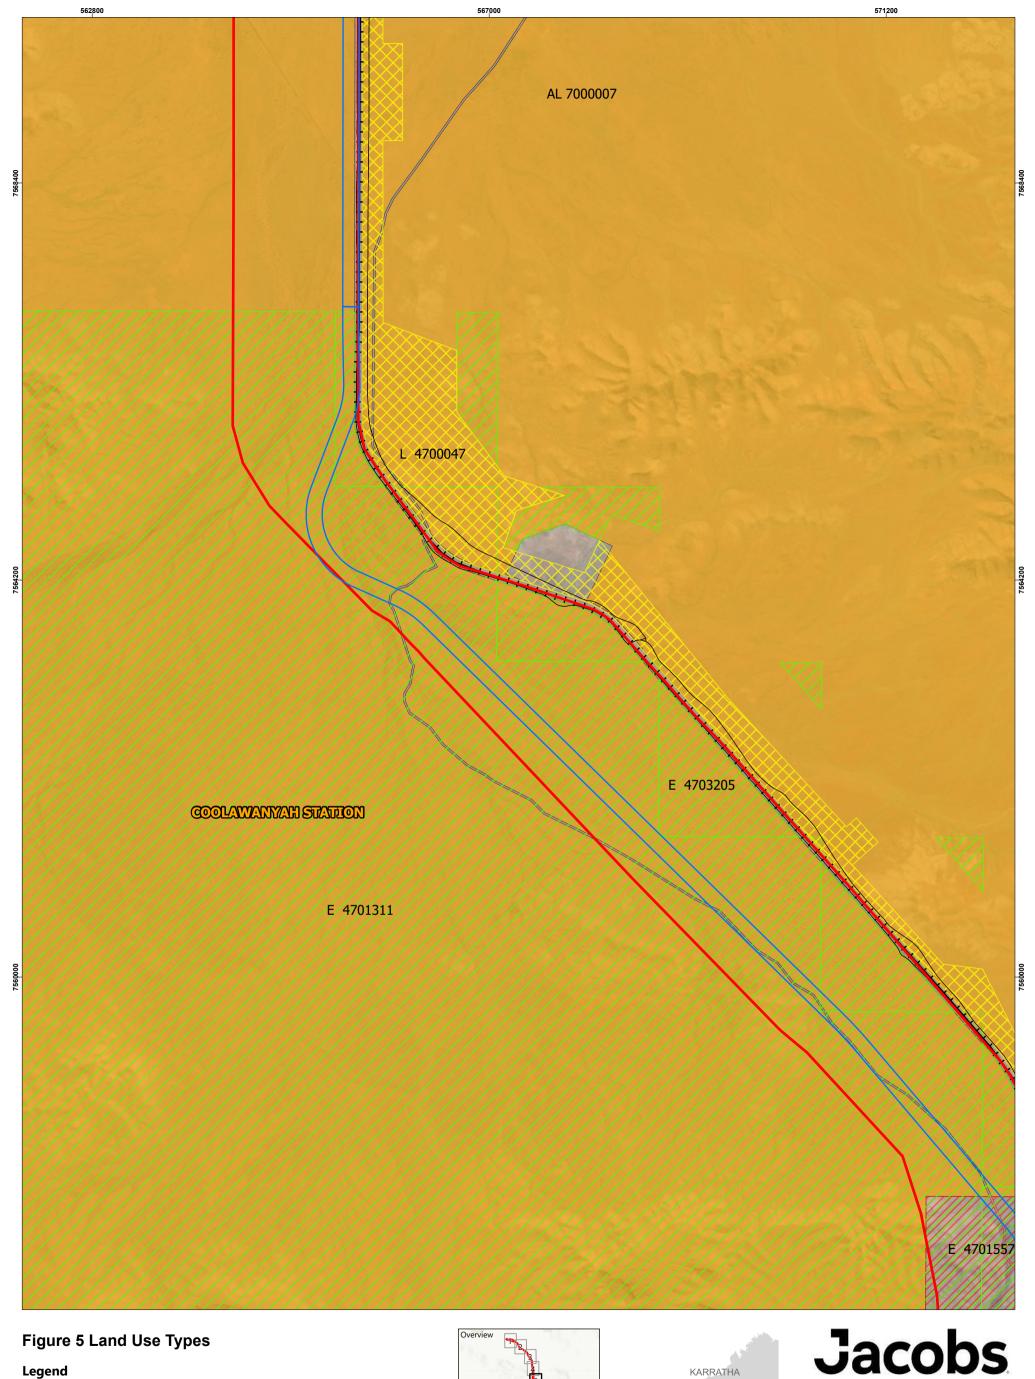

+ Railways

Miscellaneous License

Crown Reserve Land

• PERTH

JACOBS, 263 Adelaide Terrace, Perth WA 6000 Tel: +61 8 9469 4400 Fax: +61 8 9469 4488

This map has been compiled with data from numerous sources with different levels of accuracy and reliability and is considered by the authors to be fit for its intended purpose at the time of publication.

However, it should be noted that the information shown may be subject to change and ultimately, map users are required to determine the suitability of use for any particular purpose.

- ☐ Disturbance Footprint
- Development Envelope
- + Railways
- Miscellaneous License
- Exploration License
- Crown Reserve Land
- Pastoral Leases

Kilometres

JACOBS, 263 Adelaide Terrace, Perth WA 6000 Tel: +61 8 9469 4400 Fax: +61 8 9469 4488

This map has been compiled with data from numerous sources with different levels of accuracy and reliability and is considered by the authors to be fit for its intended purpose at the time of publication.

Kilometres

TOM PRICE

JACOBS, 263 Adelaide Terrace, Perth WA 6000 Tel: +61 8 9469 4400 Fax: +61 8 9469 4488

This map has been compiled with data from numerous sources with different levels of accuracy and reliability and is considered by the authors to be fit for its intended purpose at the time of publication.