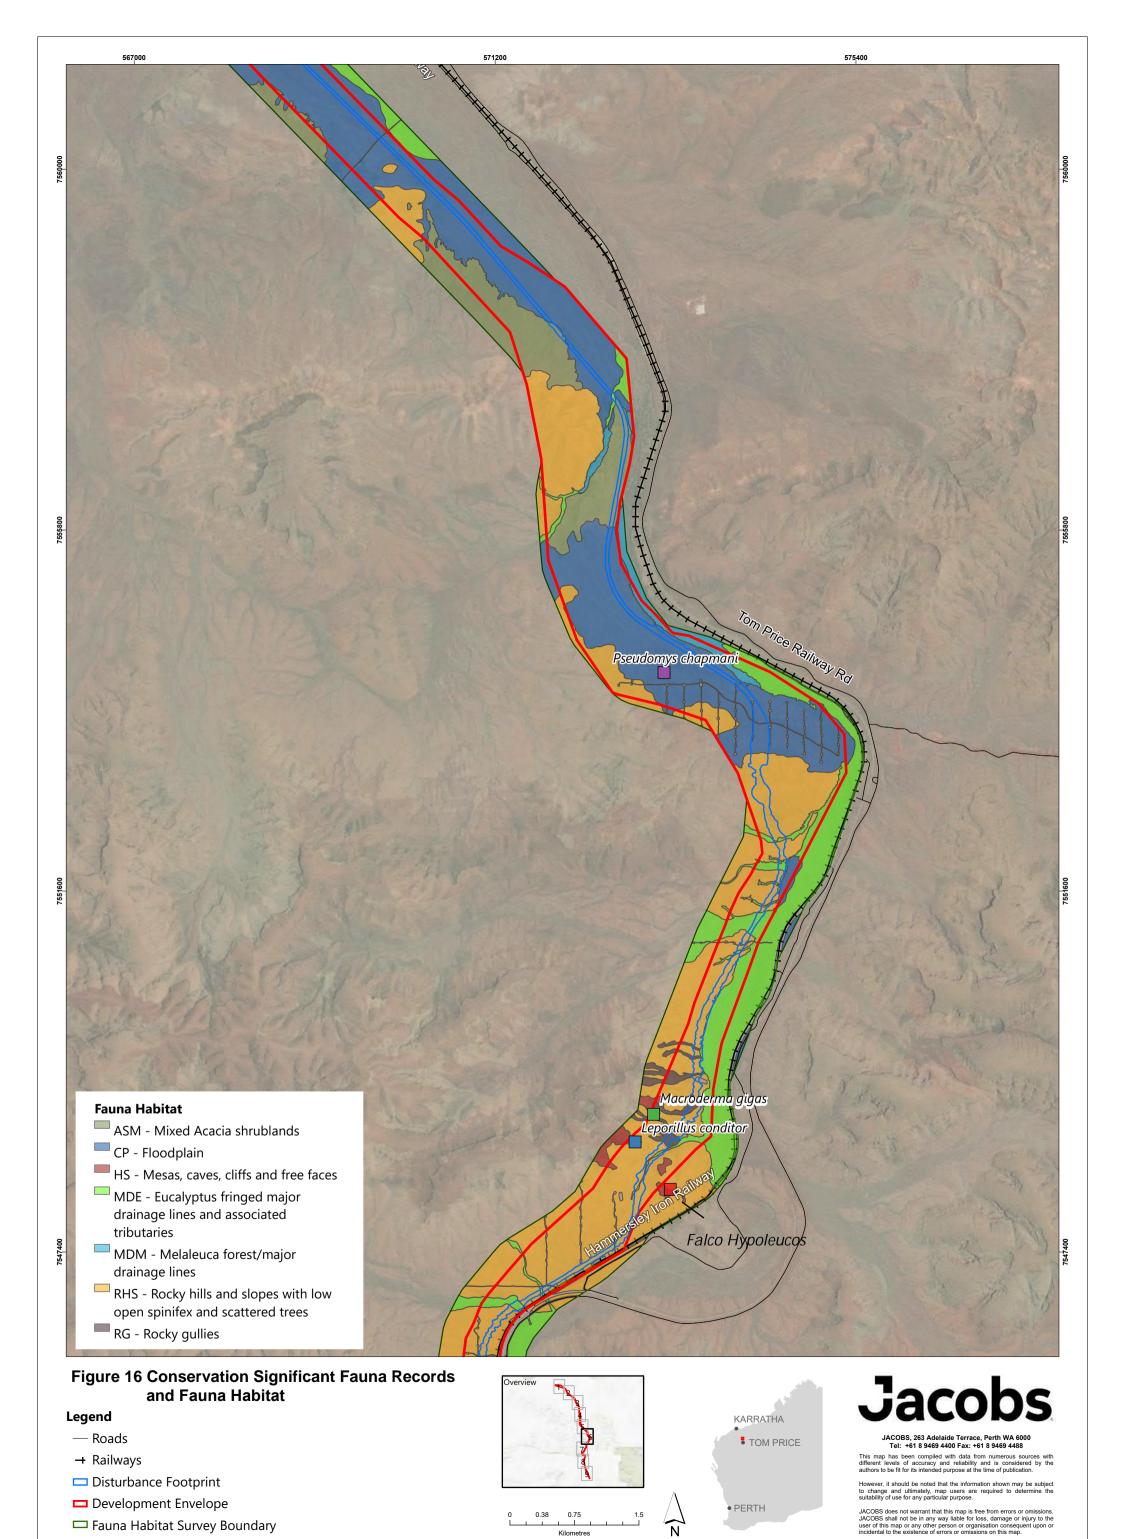

However, it should be noted that the information shown may be subject to change and ultimately, map users are required to determine the suitability of use for any particular purpose.

- → Railways
- Disturbance Footprint
- Development Envelope
- ☐ Fauna Habitat Survey Boundary

However, it should be noted that the information shown may be subject to change and ultimately, map users are required to determine the suitability of use for any particular purpose.

- Roads
- → Railways
- Disturbance Footprint
- Development Envelope
- ☐ Fauna Habitat Survey Boundary