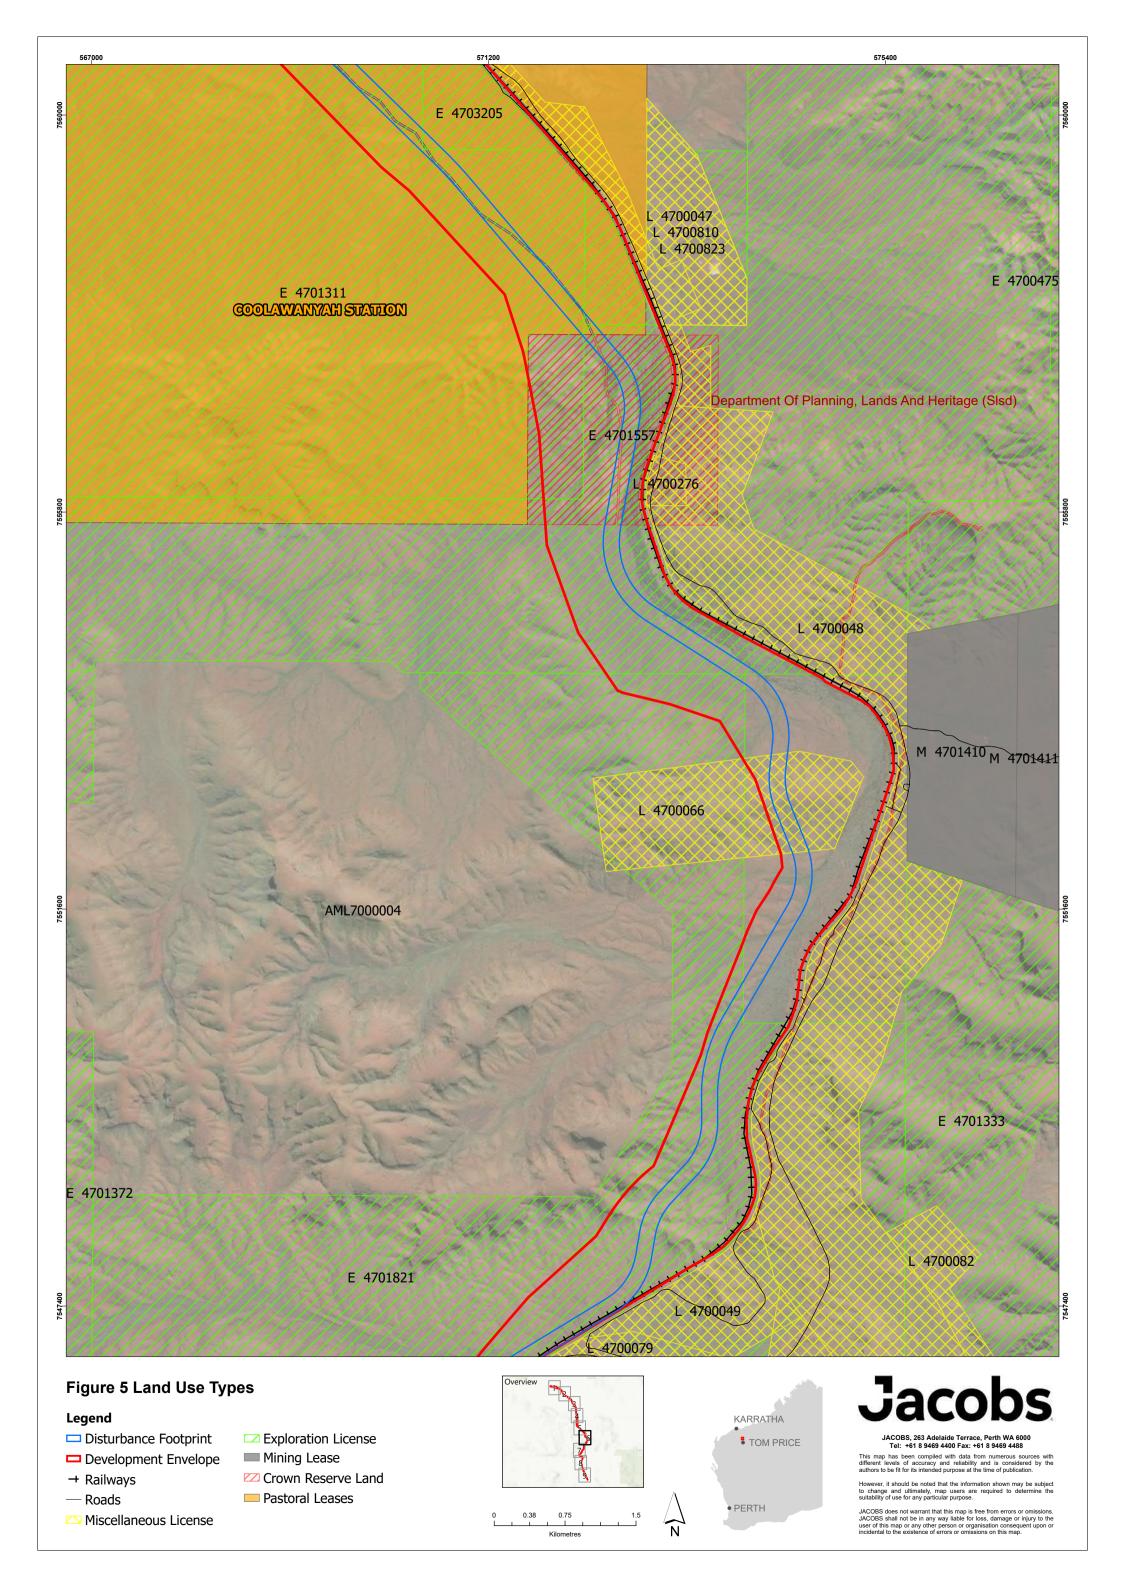

+ Railways

Miscellaneous License

Crown Reserve Land

• PERTH

JACOBS, 263 Adelaide Terrace, Perth WA 6000 Tel: +61 8 9469 4400 Fax: +61 8 9469 4488

This map has been compiled with data from numerous sources with different levels of accuracy and reliability and is considered by the authors to be fit for its intended purpose at the time of publication.

However, it should be noted that the information shown may be subject to change and ultimately, map users are required to determine the suitability of use for any particular purpose.

- ☐ Disturbance Footprint
- Development Envelope
- + Railways
- Miscellaneous License
- Exploration License
- Crown Reserve Land
- Pastoral Leases

Kilometres

JACOBS, 263 Adelaide Terrace, Perth WA 6000 Tel: +61 8 9469 4400 Fax: +61 8 9469 4488

This map has been compiled with data from numerous sources with different levels of accuracy and reliability and is considered by the authors to be fit for its intended purpose at the time of publication.

Kilometres

TOM PRICE

JACOBS, 263 Adelaide Terrace, Perth WA 6000 Tel: +61 8 9469 4400 Fax: +61 8 9469 4488

This map has been compiled with data from numerous sources with different levels of accuracy and reliability and is considered by the authors to be fit for its intended purpose at the time of publication.