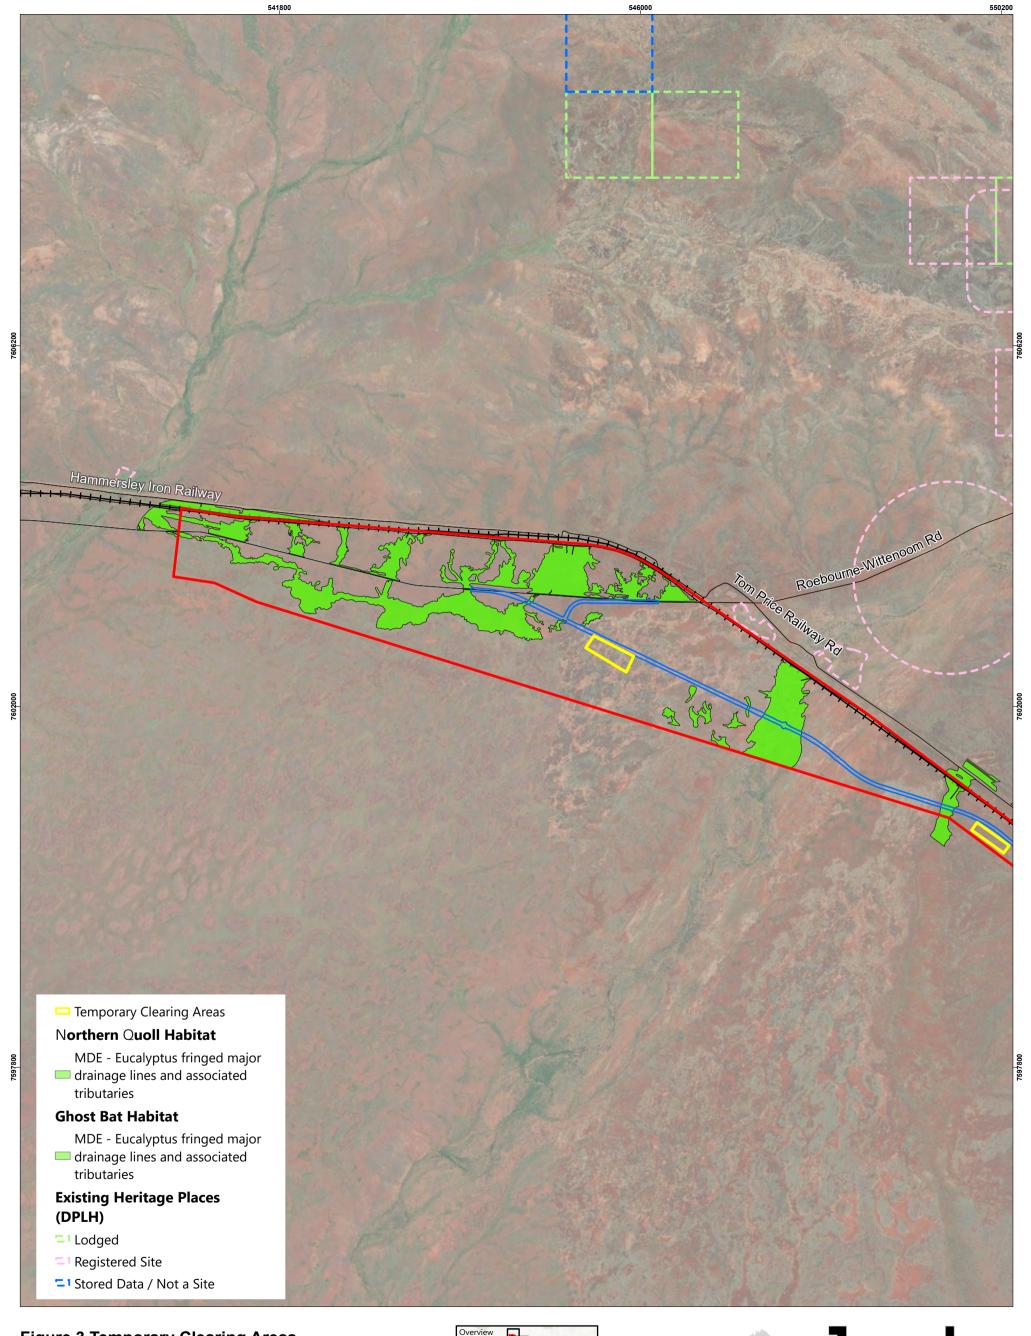

# **Figure 3 Temporary Clearing Areas**

# Legend

- Roads
- → Railways
- □ Disturbance Footprint
- Development Envelope
- ☐ Fauna Habitat Survey Boundary

JACOBS, 263 Adelaide Terrace, Perth WA 6000 Tel: +61 8 9469 4400 Fax: +61 8 9469 4488

This map has been compiled with data from numerous sources with different levels of accuracy and reliability and is considered by the authors to be fit for its intended purpose at the time of publication.

However, it should be noted that the information shown may be subject to change and ultimately, map users are required to determine the suitability of use for any particular purpose.

- Roads
- → Railways
- Disturbance Footprint
- Development Envelope
- ☐ Fauna Habitat Survey Boundary