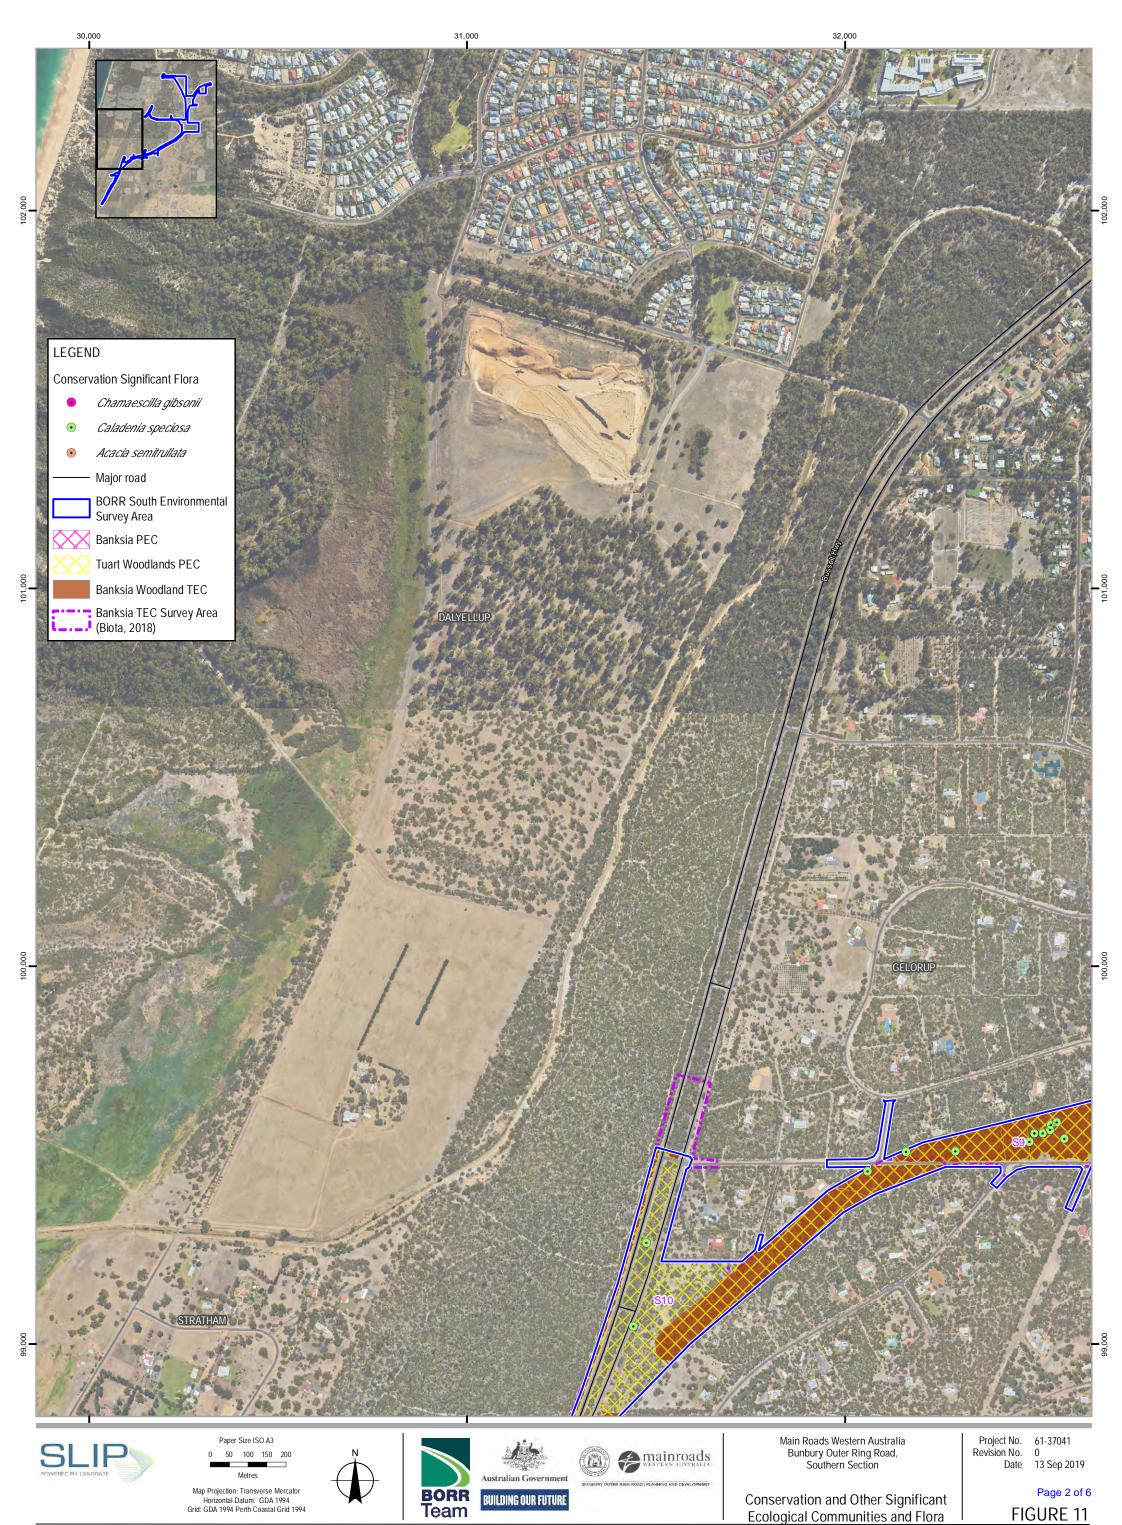

BORR IPT. (2019a). Bunbury Outer Ring Road Southern Section Vegetation and Flora Study. Unpublished report prepared for Main Roads Western Australia.

Brad Goode & Associates. (2012). Aboriginal Heritage Survey Report of the Proposed Bunbury Outer Ring Road Stage 2, Western Australia. Unpublished report prepared for GHD Pty Ltd on behalf of Main Roads Western Australia.