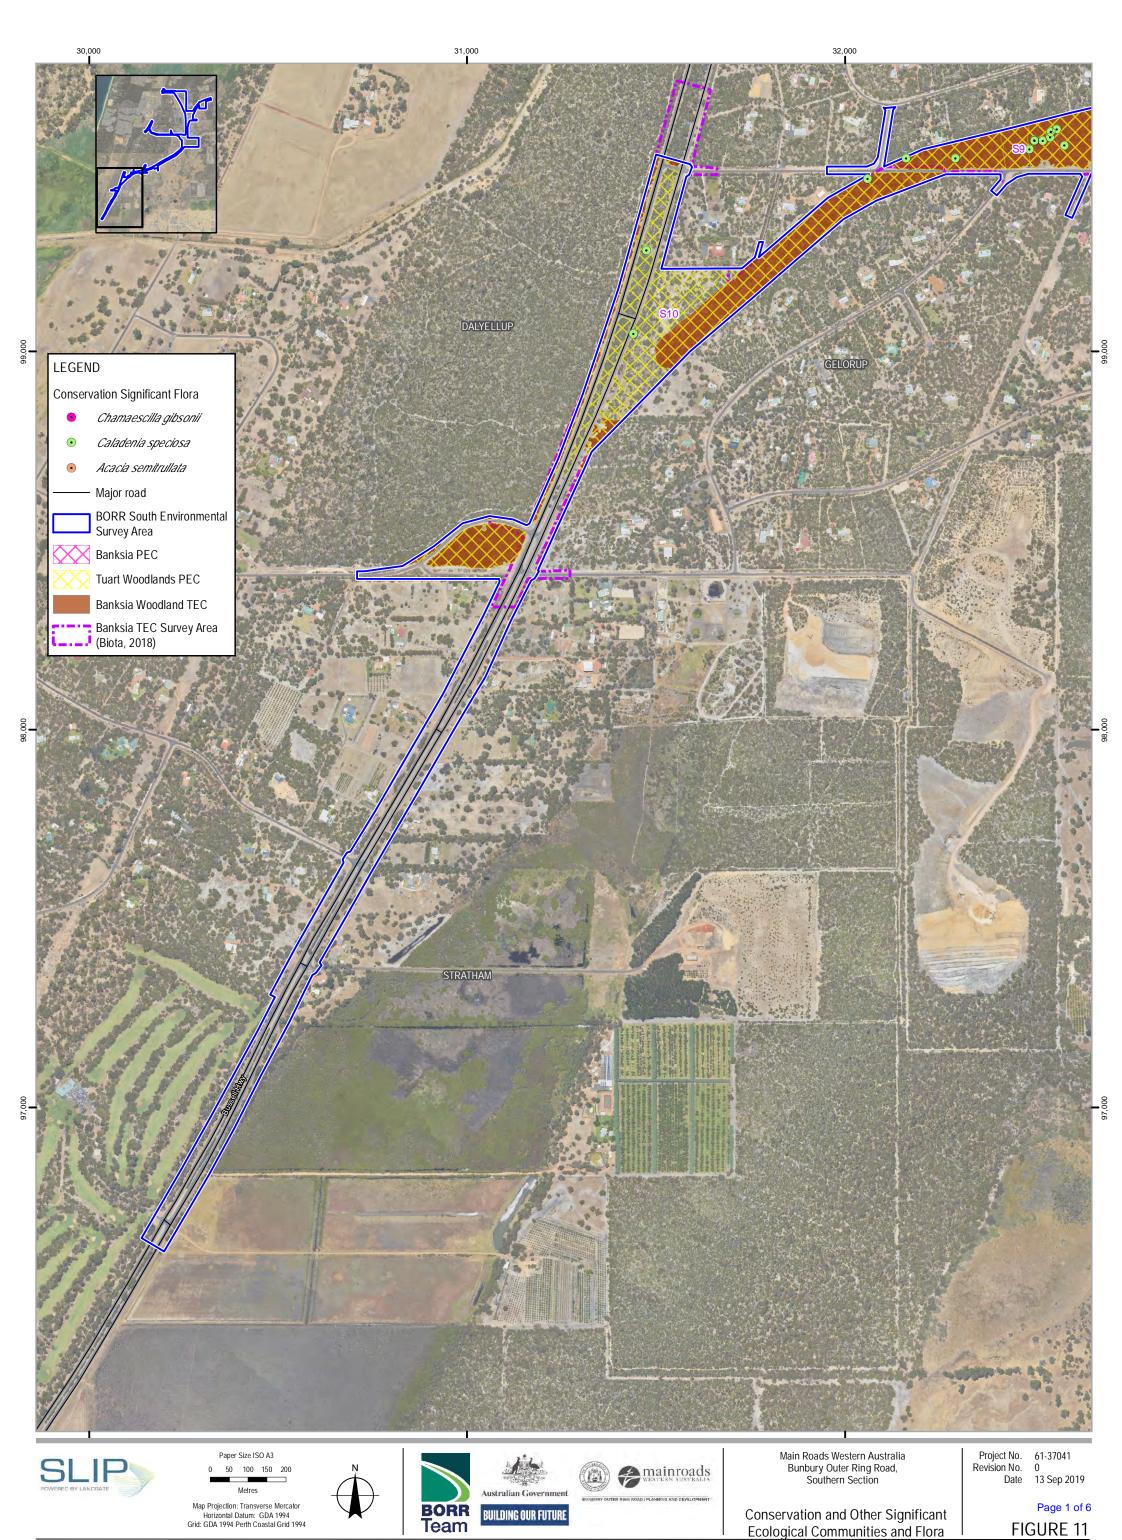

BORR IPT. (2019a). Bunbury Outer Ring Road Southern Section Vegetation and Flora Study. Unpublished report prepared for Main Roads Western Australia.

Brad Goode & Associates. (2012). Aboriginal Heritage Survey Report of the Proposed Bunbury Outer Ring Road Stage 2, Western Australia. Unpublished report prepared for GHD Pty Ltd on behalf of Main Roads Western Australia.