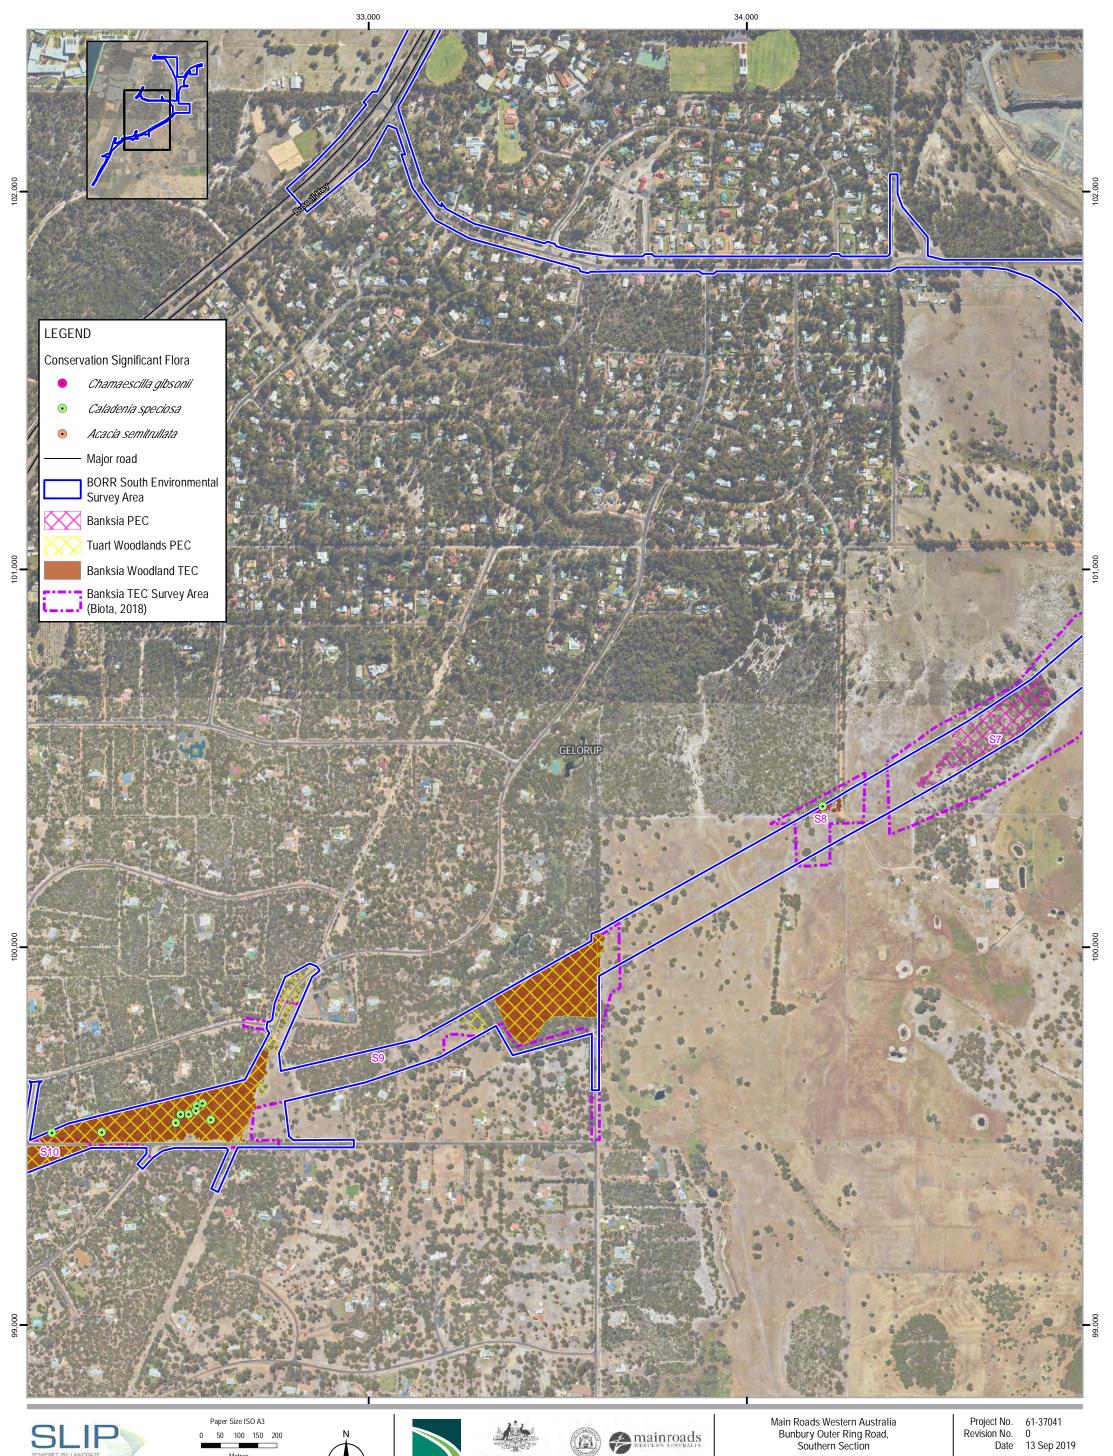

BORR IPT. (2019a). Bunbury Outer Ring Road Southern Section Vegetation and Flora Study. Unpublished report prepared for Main Roads Western Australia.

Brad Goode & Associates. (2012). Aboriginal Heritage Survey Report of the Proposed Bunbury Outer Ring Road Stage 2, Western Australia. Unpublished report prepared for GHD Pty Ltd on behalf of Main Roads Western Australia.