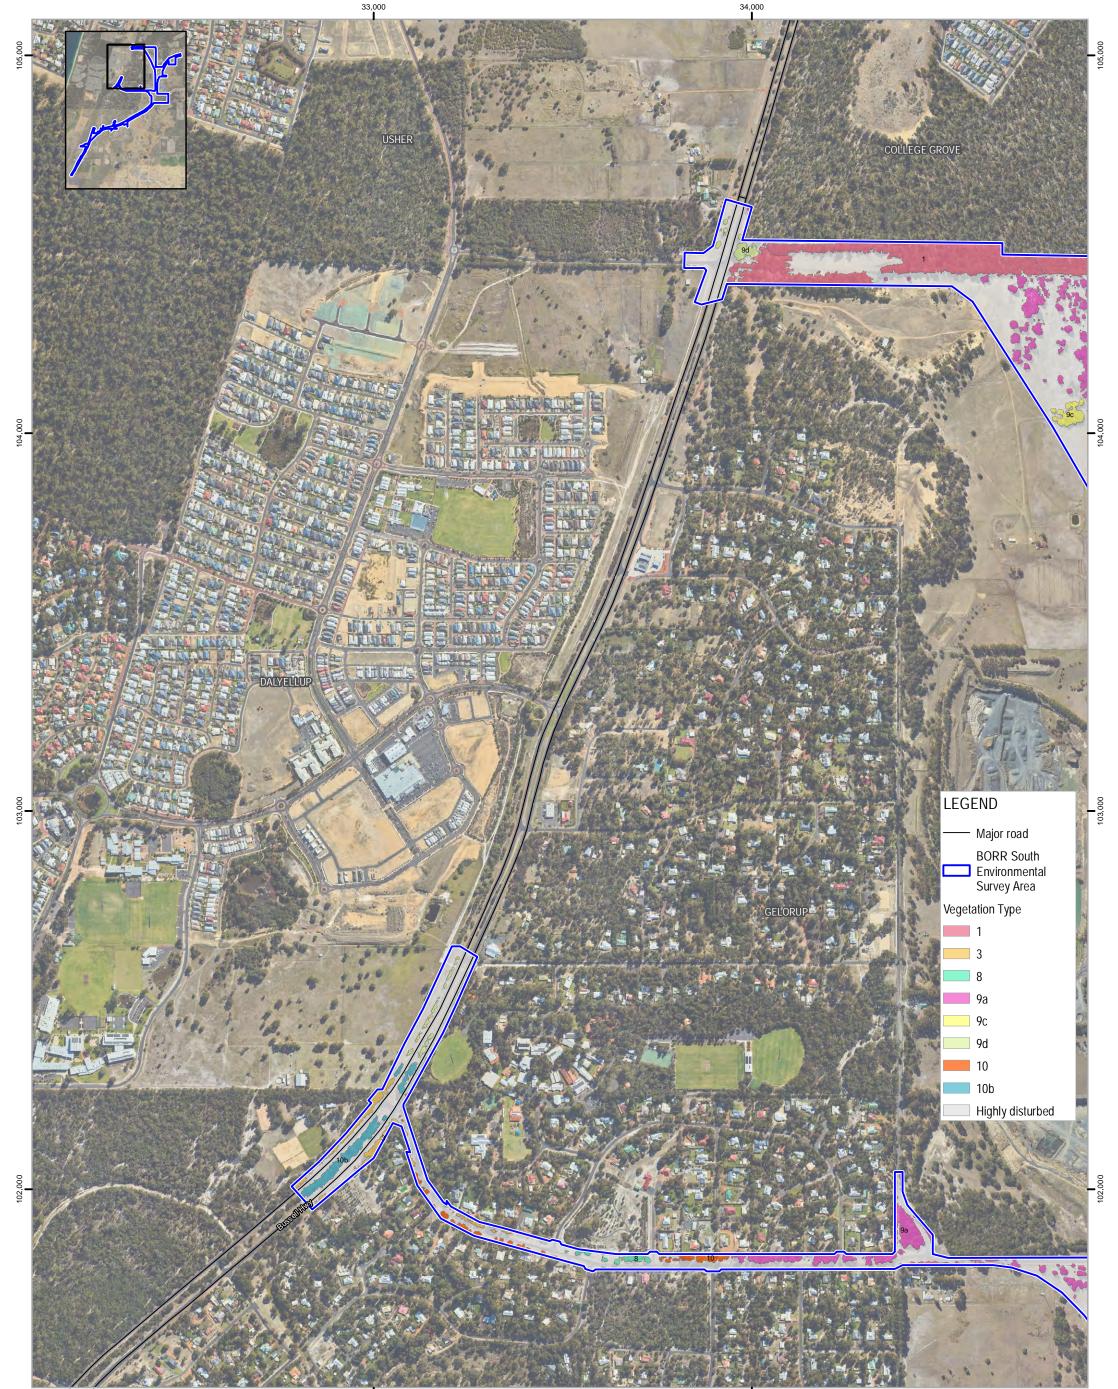

G\61\37041\19\_0\_GISWAps\Working\BORR GBRS Flora and Vegetation Report\6137041\_009\_VegetationTypes\_Rev0.mxd Print date: 02 Sep 2019 - 14:22

Data source: BORR team: South environmental survey area - 20180730, Vegetation types - 20190

102,000

101,000

**BUILDING OUR FUTURE** 

Vegetation Types

Page 5 of 6

FIGURE 9

G\61137041\19\_0\_GISIMapsiWorkinglBORR GBRS Flora and Vegetation Report\6137041\_009\_VegetationTypes\_Rev0.mxd Print date: 02 Sep 2019 - 14:22