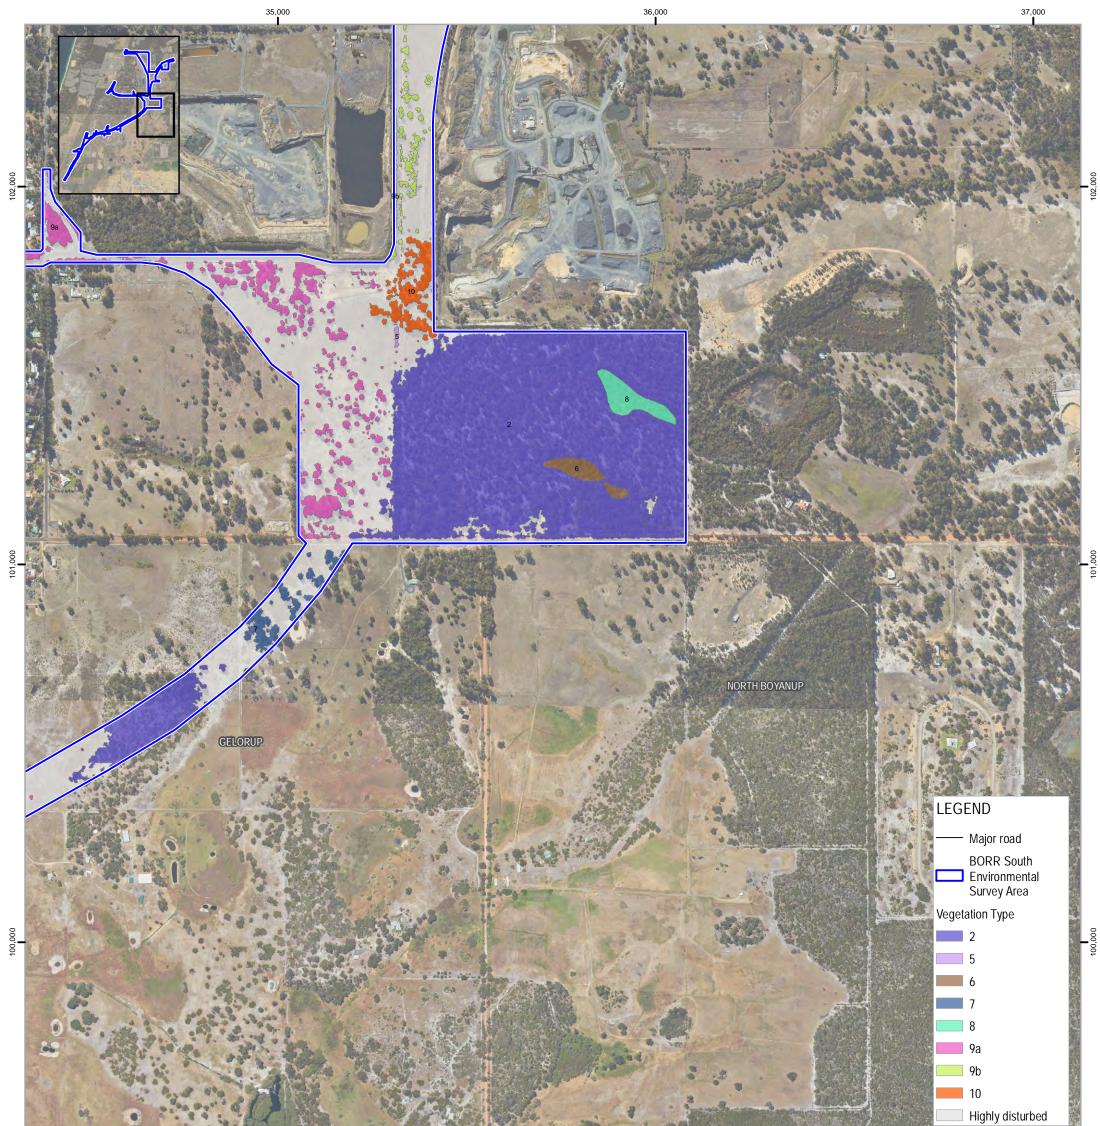

G\61\37041\19\_0\_GISWAps\Working\BORR GBRS Flora and Vegetation Report\6137041\_009\_VegetationTypes\_Rev0.mxd Print date: 02 Sep 2019 - 14:22

Data source: BORR team: South environmental survey area - 20180730, Vegetation types - 20190

102,000

101,000

**BUILDING OUR FUTURE** 

Vegetation Types

Page 5 of 6

FIGURE 9

G\61137041\19\_0\_GISIMapsiWorkinglBORR GBRS Flora and Vegetation Report\6137041\_009\_VegetationTypes\_Rev0.mxd Print date: 02 Sep 2019 - 14:22