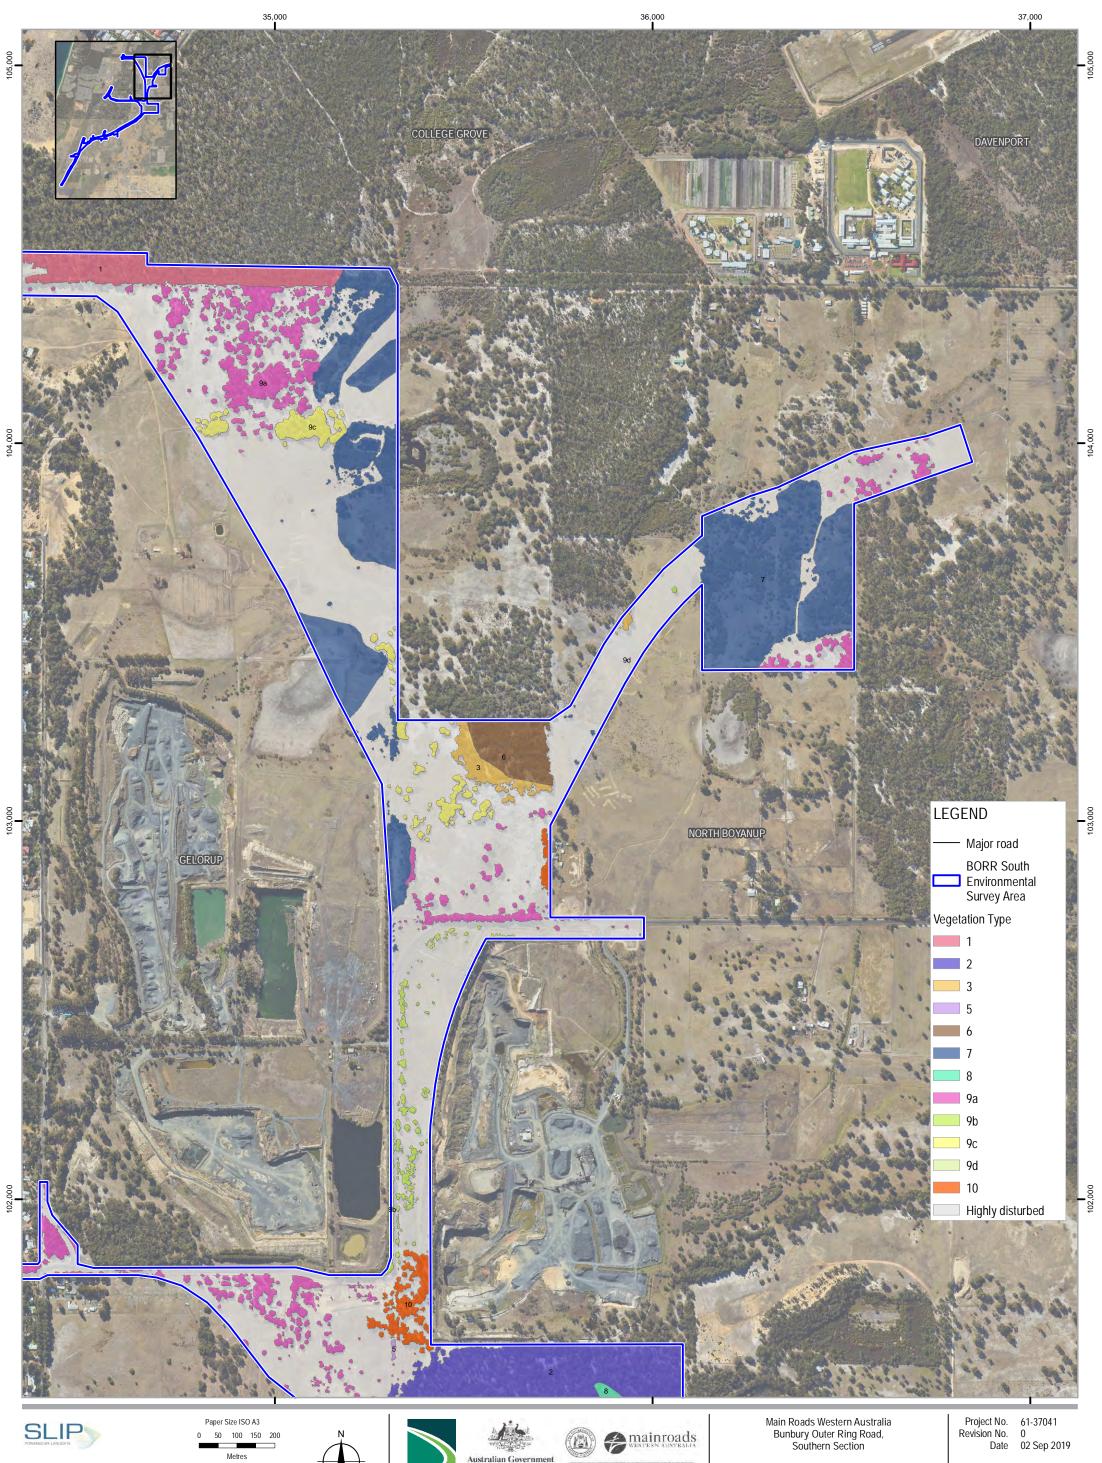

Data source: BORR team: South environmental survey area - 20180730, Vegetation types - 20190215

Vegetation Types

Page 6 of 6

FIGURE 9

G\61\37041\19\_0\_GISI\Maps\Working\BORR GBRS Flora and Vegetation Report\6137041\_009\_VegetationTypes\_Rev0.mxd Print date: 02 Sep 2019 - 14:23 BORR Team

**BUILDING OUR FUTURE** 

Map Projection: Transverse Mercator Horizontal Datum: GDA 1994 Grid: GDA 1994 Perth Coastal Grid 1994

Data source: BORR team: South environmental survey area - 20180730, Vegetation types - 20190219; Landgate: Roads - 201805, Imagery - WA Now accessed: 20190827. Created by: mmikkonen