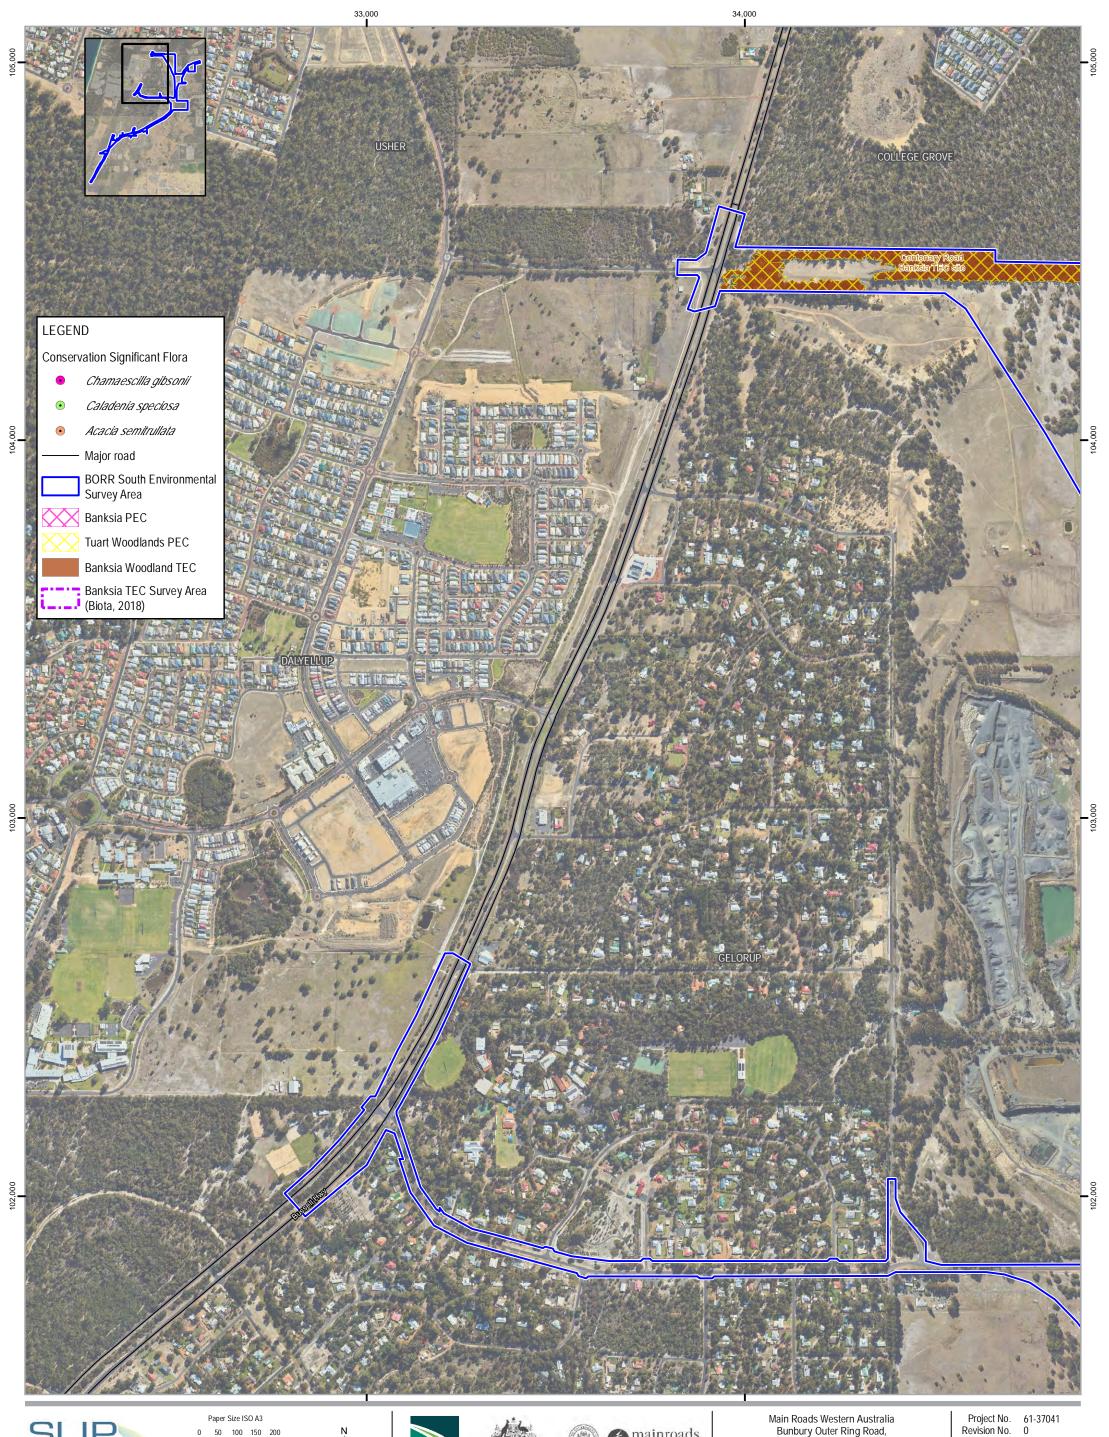

2019a - Part 10 of 12)

Biota. (2019b). *Bunbury Outer Ring Road Southern Section Targeted Fauna Assessment.* Unpublished report prepared for Main Roads Western Australia.

BORR IPT. (2019a). Bunbury Outer Ring Road Southern Section Vegetation and Flora Study. Unpublished report prepared for Main Roads Western Australia.

Brad Goode & Associates. (2012). Aboriginal Heritage Survey Report of the Proposed Bunbury Outer Ring Road Stage 2, Western Australia. Unpublished report prepared for GHD Pty Ltd on behalf of Main Roads Western Australia.

Main Roads WA. (2018). Environmental Policy.

WRM. (2019). Bunbury Outer Ring Road Southern Investigation Area: Targeted Conservation Significant Aquatic Fauna Survey. Unpublished report prepared for BORR IPT on behalf of Main Roads Western Australia.















Main Roads Western Australia Bunbury Outer Ring Road, Southern Section

Conservation and Other Significant

13 Sep 2019

Page 4 of 6















Main Roads Western Australia Bunbury Outer Ring Road, Southern Section

13 Sep 2019

Page 5 of 6 Conservation and Other Significant FIGURE 11