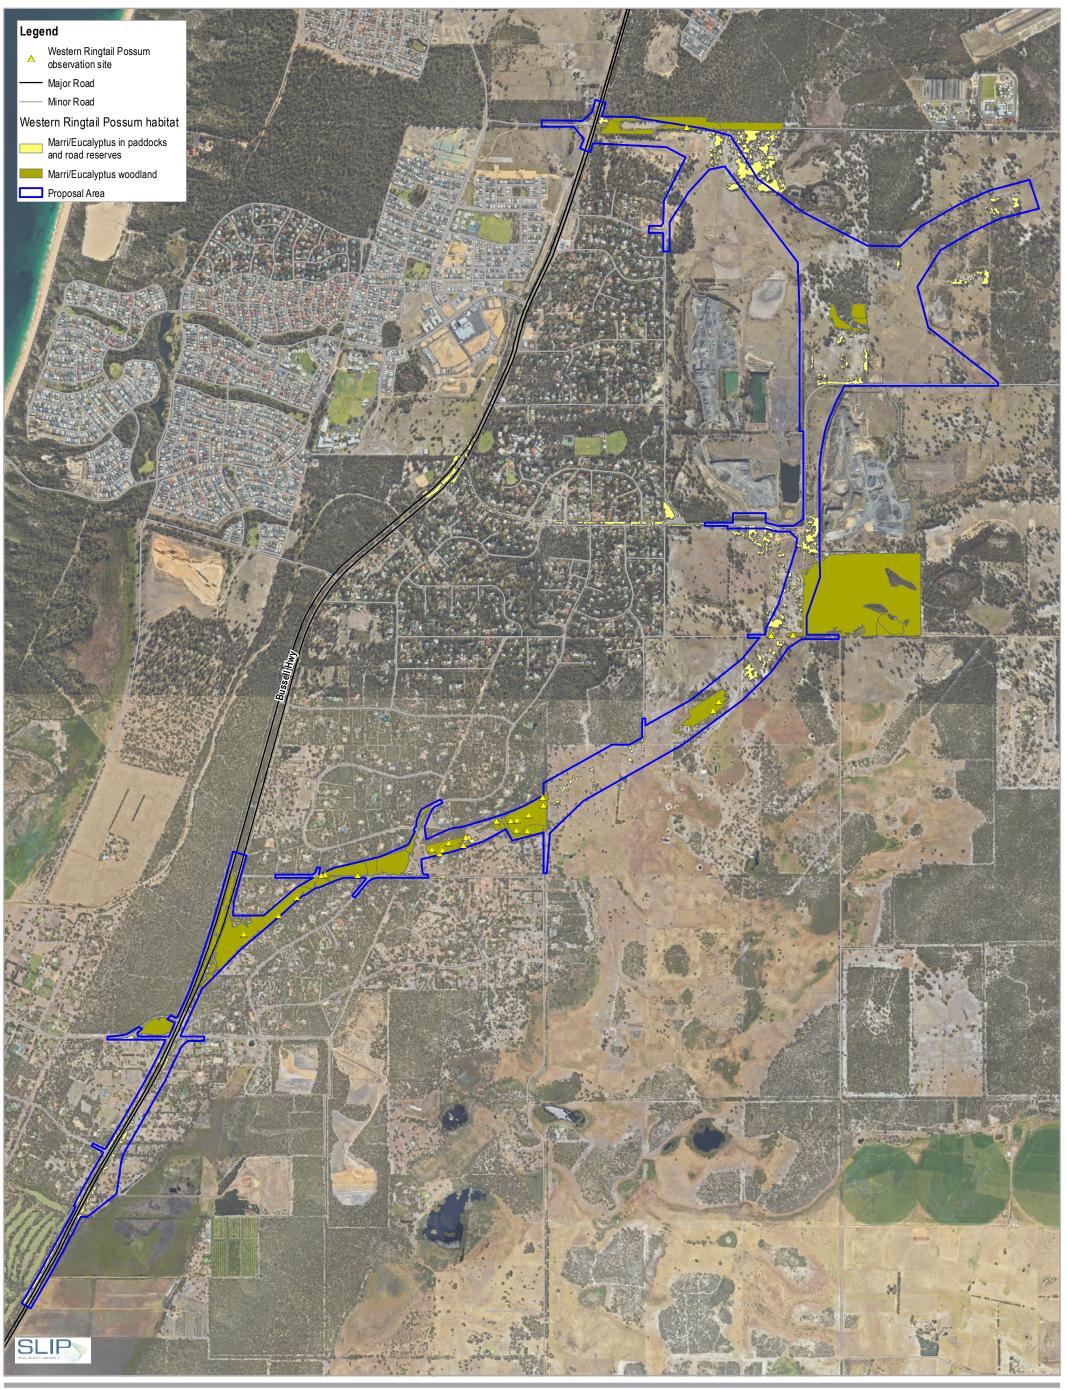

**Figure 7 Western Ringtail Possum Habitat and Observations** 

**Figure 8 Vegetation Types** 

Map Projection: Transverse Mercator Horizontal Datum: GDA 1994 Grid: GDA 1994 Perth Coastal Grid 1994

Main Roads Western Australia Bunbury Outer Ring Road Southern Section EPBC Referral

Western Ringtail Possum Habitat and Observations

Project No. 61-37041 Revision No. 1 Date 17/09/2019

t |