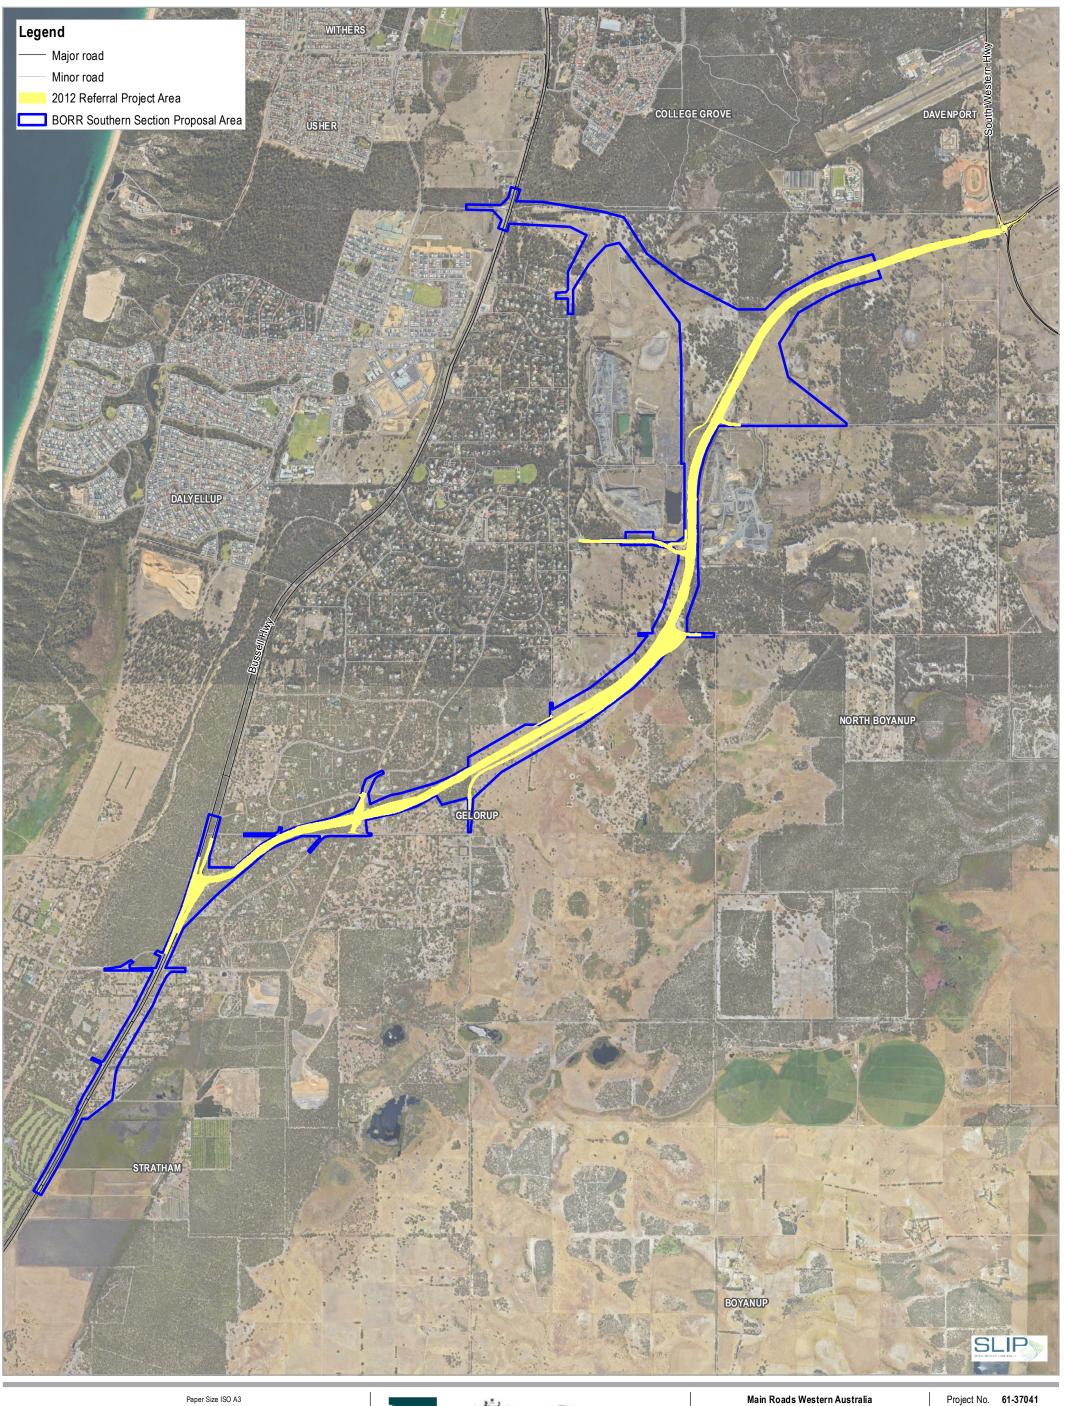

## APPENDIX A FIGURES (Figure 2)

| F | igu | re | 1 | Pi | 'n | no           | sal | ΙΔ | rea |
|---|-----|----|---|----|----|--------------|-----|----|-----|
|   | ısu | 16 |   | ГΙ | v  | $\mathbf{u}$ | 301 |    | -   |

Figure 2 Current Proposal Area and 2012 EP Act Referral Proposal Area

**Figure 3 Vegetation Condition and Weeds** 

**Figure 4 Surveyed and Unsurveyed Areas** 

**Figure 5 Threatened Ecological Communities (Banksia Woodland TEC)** 

Current Proposal Area and 2012 EP Act Referral Proposal Area

Project No. 61-37041
Revision No. 0
Date 26/08/2019

FIGURE 2
mes - 2018.. Created by: mmikkonen

880