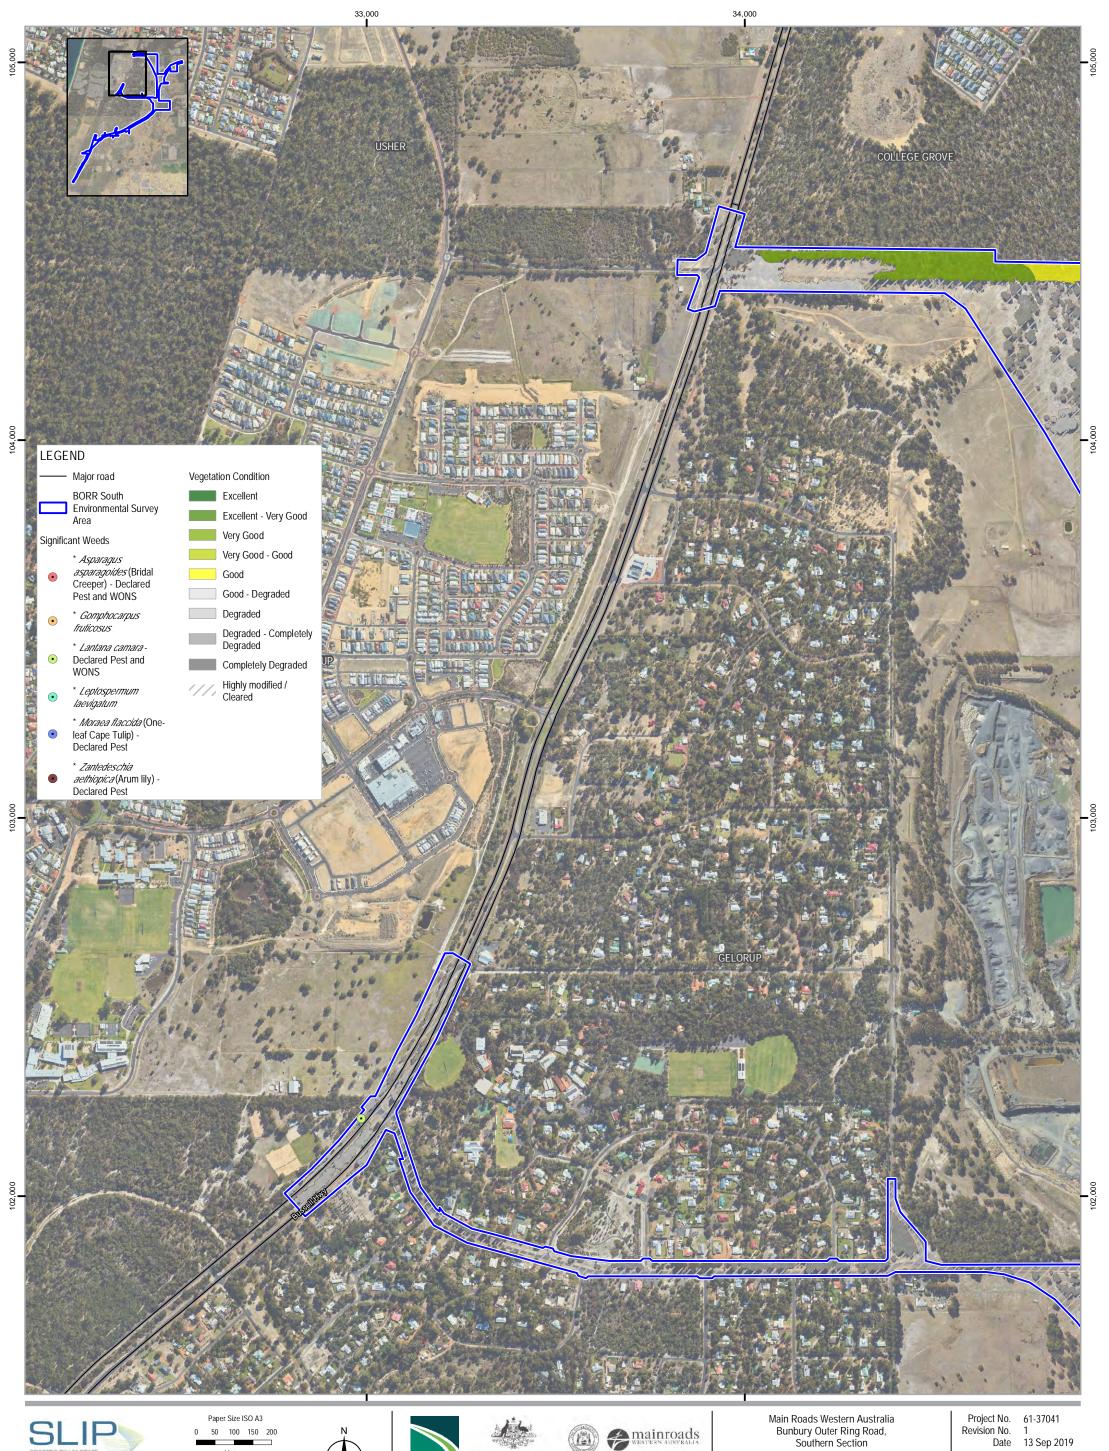

Map Projection: Transverse Mercator Horizontal Datum: GDA 1994 Grid: GDA 1994 Perth Coastal Grid 1994

Bunbury Outer Ring Road, Southern Section

Vegetation Condition and Significant Weeds

Page 4 of 6

FIGURE 10