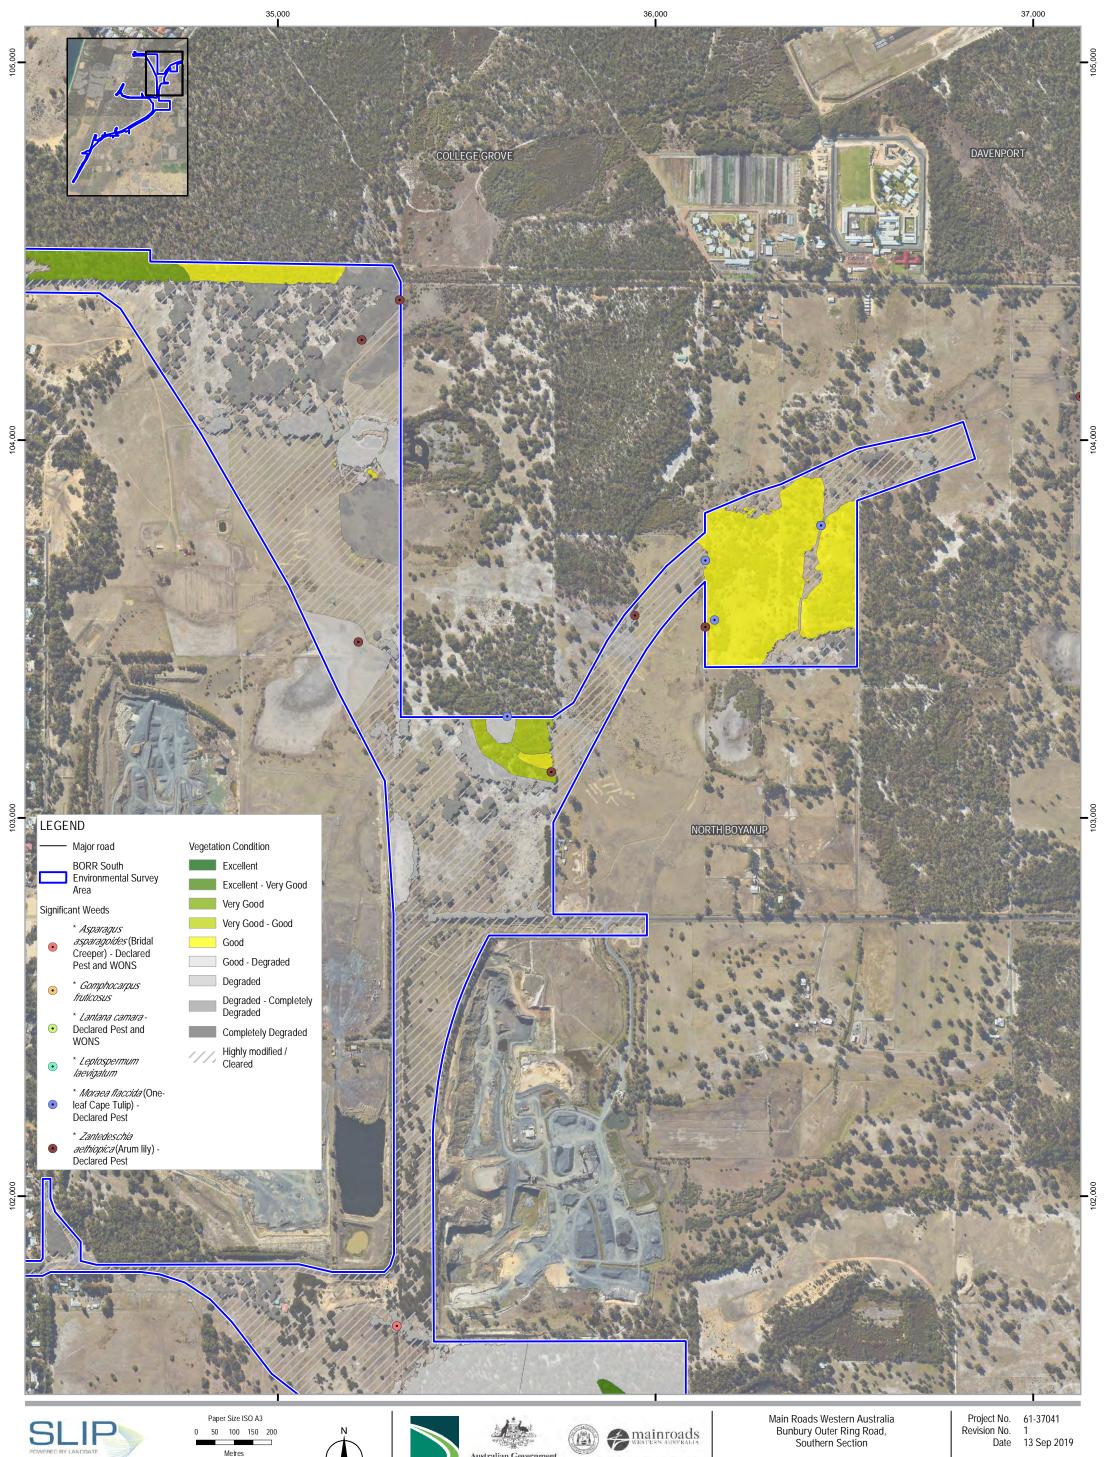

Map Projection: Transverse Mercator Horizontal Datum: GDA 1994 Grid: GDA 1994 Perth Coastal Grid 1994

Bunbury Outer Ring Road, Southern Section

Vegetation Condition and Significant Weeds

Page 4 of 6

FIGURE 10