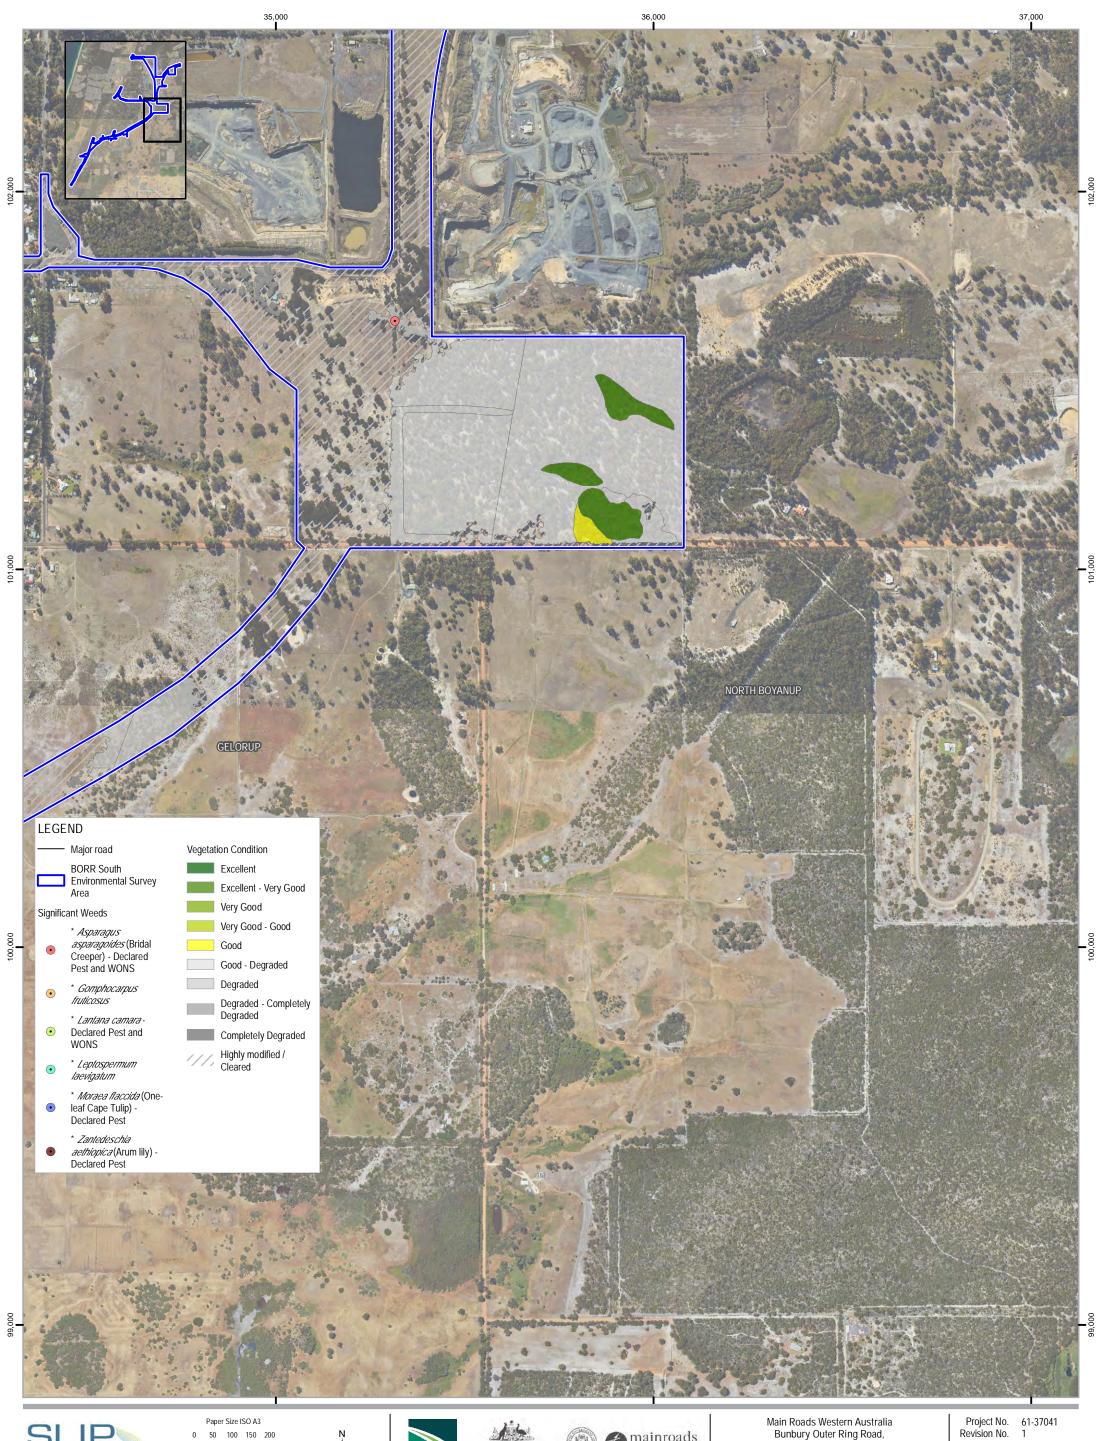

Map Projection: Transverse Mercator Horizontal Datum: GDA 1994 Grid: GDA 1994 Perth Coastal Grid 1994

Main Roads Western Australia Bunbury Outer Ring Road, Southern Section

13 Sep 2019

Page 5 of 6

BORR Team