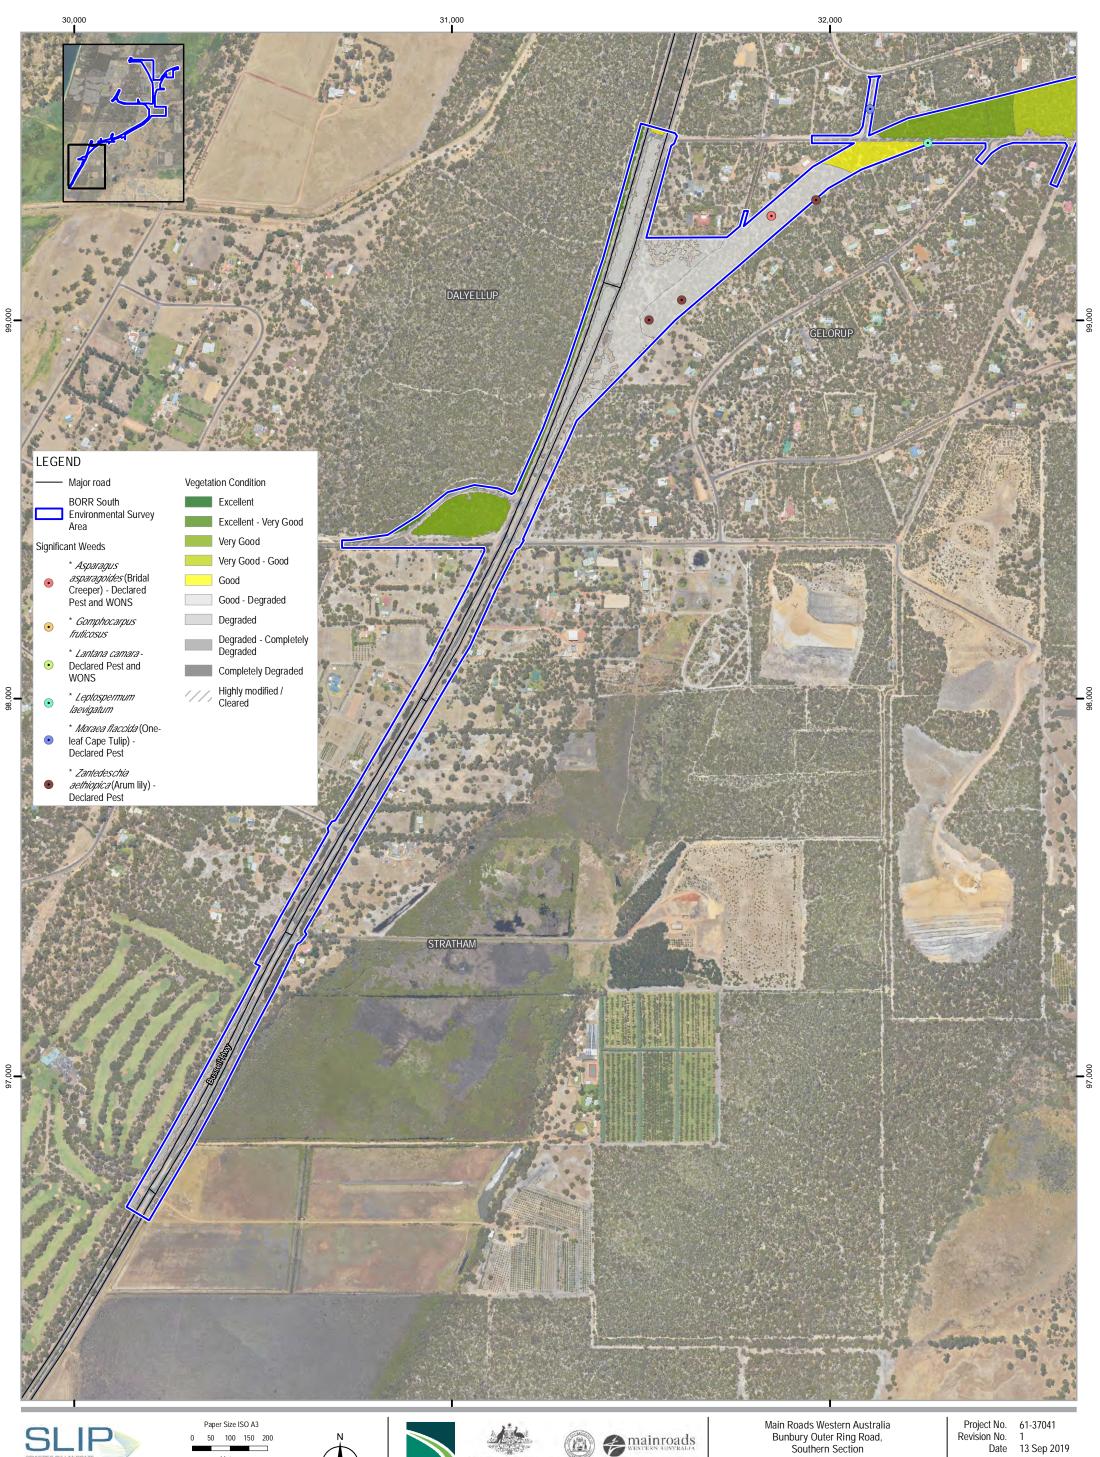

Metres

Map Projection: Transverse Mercator Horizontal Datum: GDA 1994 Grid: GDA 1994 Perth Coastal Grid 1994

Vegetation Condition and
Significant Weeds

Page 1 of 6

FIGURE 10

Map Projection: Transverse Mercator Horizontal Datum: GDA 1994 Grid: GDA 1994 Perth Coastal Grid 1994