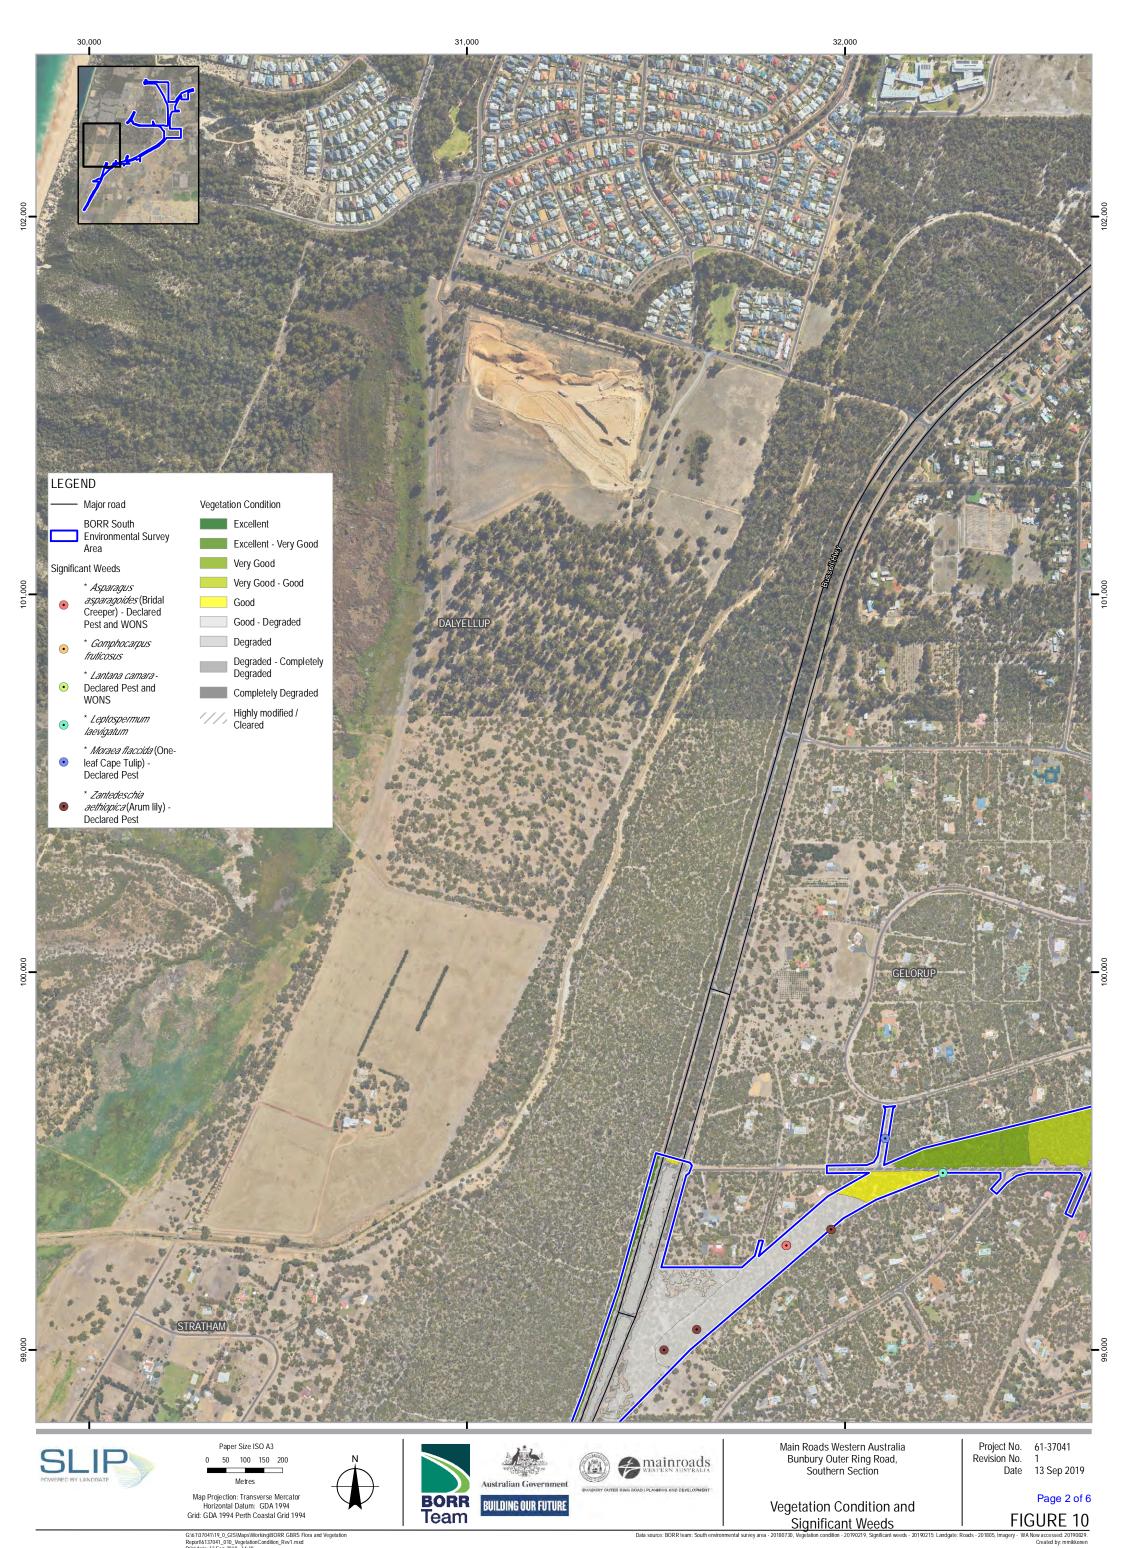

Metres

Map Projection: Transverse Mercator Horizontal Datum: GDA 1994 Grid: GDA 1994 Perth Coastal Grid 1994

Vegetation Condition and
Significant Weeds

Page 1 of 6

FIGURE 10

Map Projection: Transverse Mercator Horizontal Datum: GDA 1994 Grid: GDA 1994 Perth Coastal Grid 1994