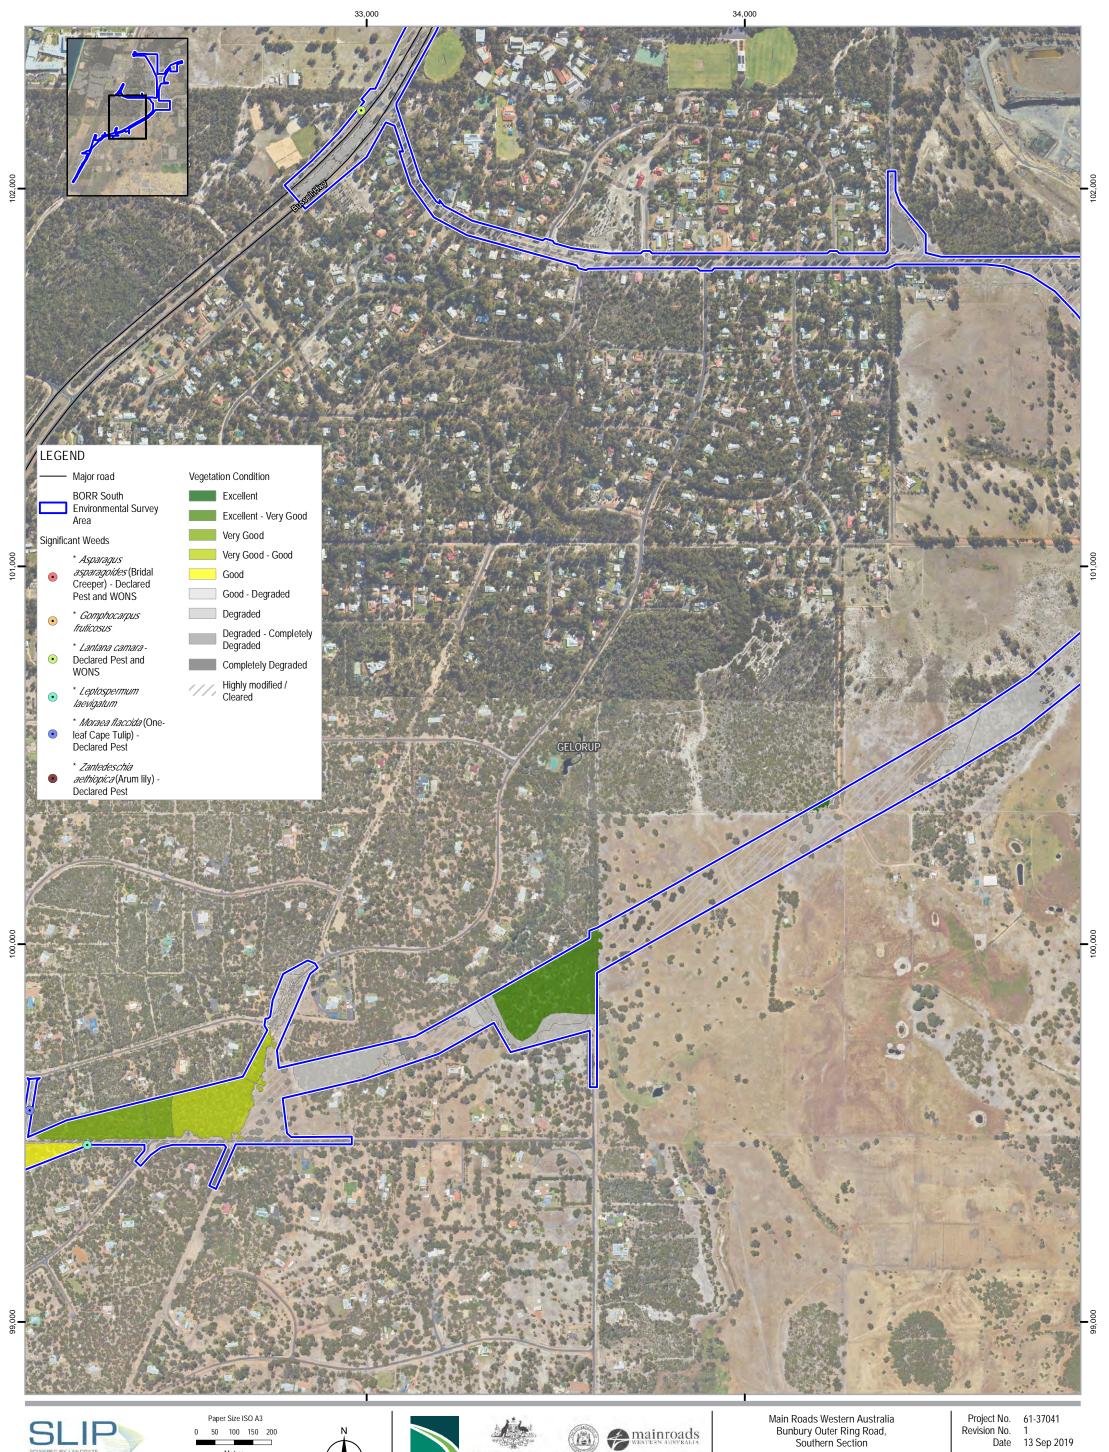

Bunbury Outer Ring Road Southern Section Vegetation and Flora Study. Unpublished report prepared for Main Roads Western Australia.

Brad Goode & Associates. (2012). Aboriginal Heritage Survey Report of the Proposed Bunbury Outer Ring Road Stage 2, Western Australia. Unpublished report prepared for GHD Pty Ltd on behalf of Main Roads Western Australia.

Main Roads WA. (2018). Environmental Policy.

WRM. (2019). Bunbury Outer Ring Road Southern Investigation Area: Targeted Conservation Significant Aquatic Fauna Survey. Unpublished report prepared for BORR IPT on behalf of Main Roads Western Australia.





Metres

Map Projection: Transverse Mercator Horizontal Datum: GDA 1994 Grid: GDA 1994 Perth Coastal Grid 1994







Vegetation Condition and
Significant Weeds

Page 1 of 6

FIGURE 10









Map Projection: Transverse Mercator Horizontal Datum: GDA 1994 Grid: GDA 1994 Perth Coastal Grid 1994









Vegetation Condition and Significant Weeds

Page 3 of 6

FIGURE 10