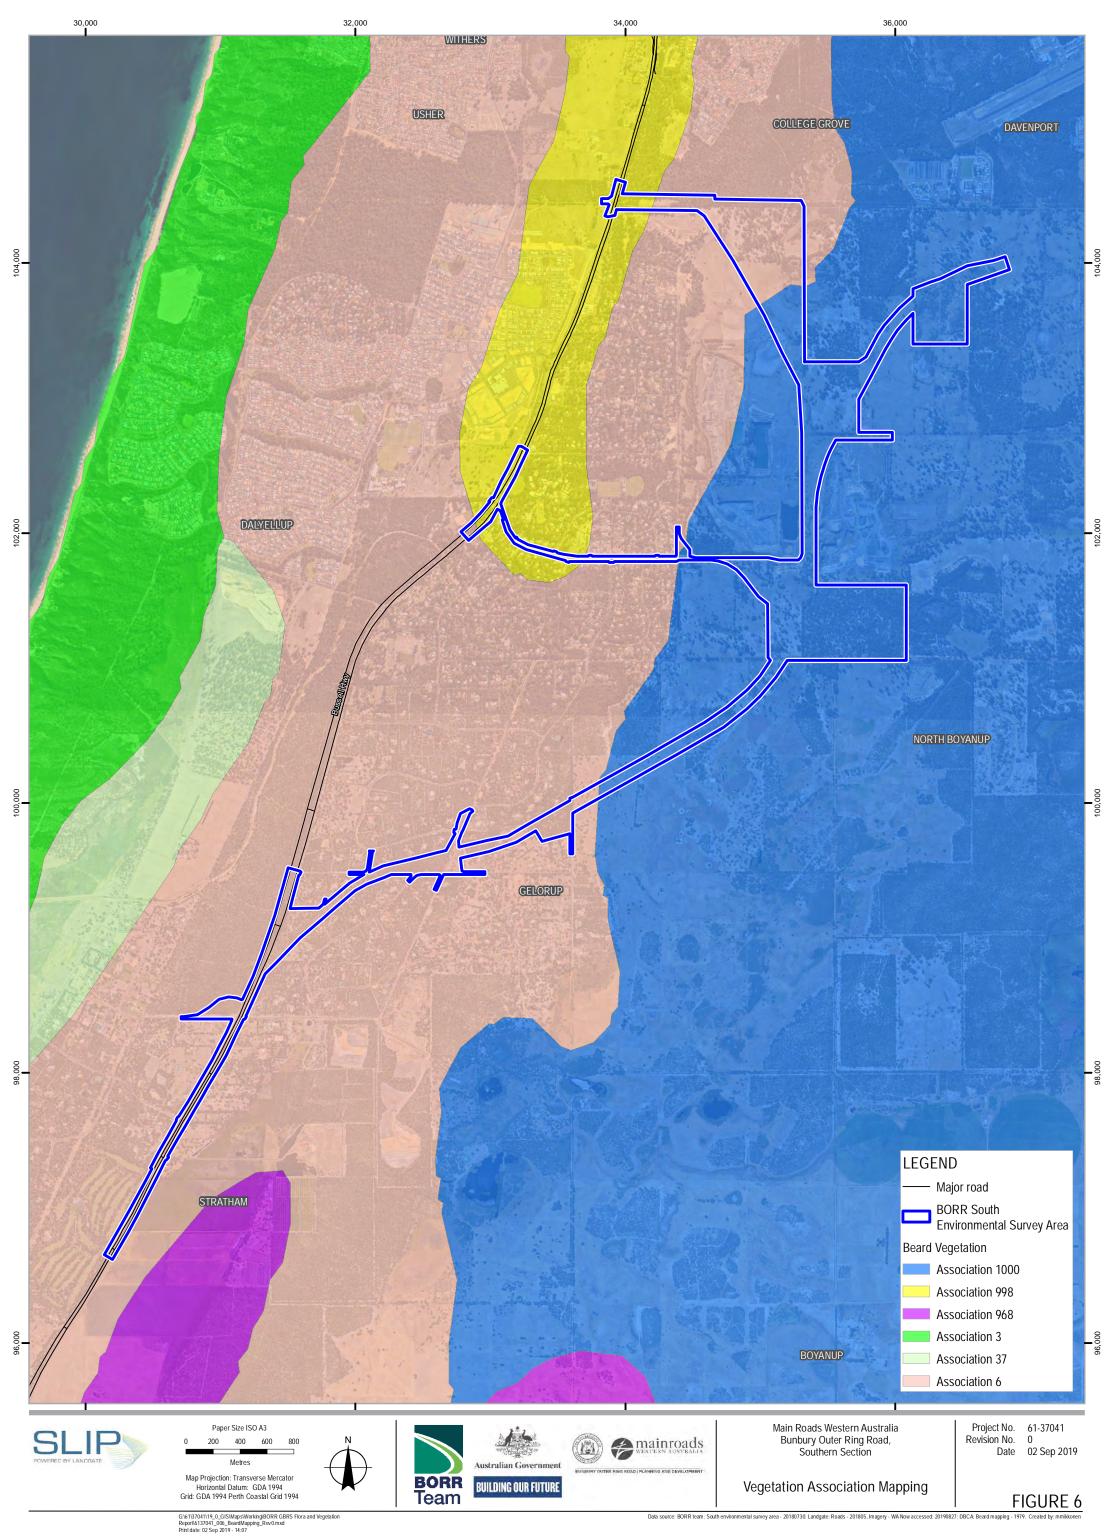

Part 4 of 12)

Biota. (2019b). *Bunbury Outer Ring Road Southern Section Targeted Fauna Assessment*. Unpublished report prepared for Main Roads Western Australia.

BORR IPT. (2019a). *Bunbury Outer Ring Road Southern Section Vegetation and Flora Study.* Unpublished report prepared for Main Roads Western Australia.

Brad Goode & Associates. (2012). Aboriginal Heritage Survey Report of the Proposed Bunbury Outer Ring Road Stage 2, Western Australia. Unpublished report prepared for GHD Pty Ltd on behalf of Main Roads Western Australia.

Main Roads WA. (2018). Environmental Policy.

WRM. (2019). Bunbury Outer Ring Road Southern Investigation Area: Targeted Conservation Significant Aquatic Fauna Survey. Unpublished report prepared for BORR IPT on behalf of Main Roads Western Australia.