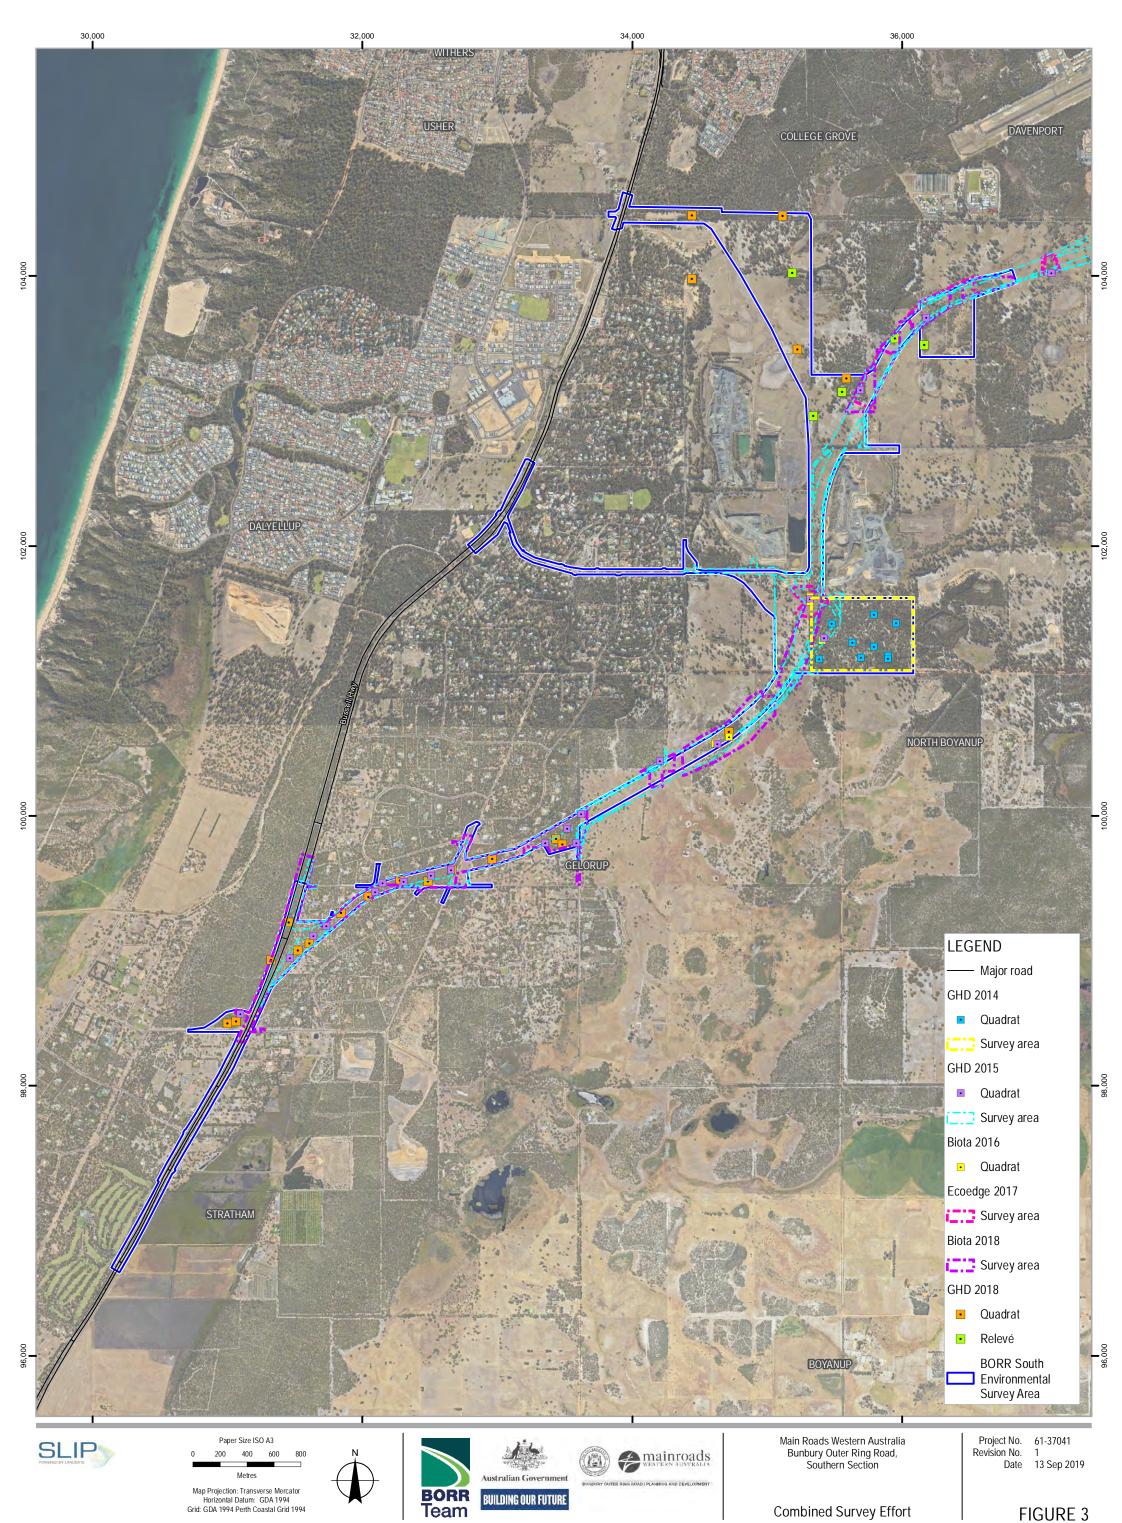

019a - Part 4 of 12)

Biota. (2019b). *Bunbury Outer Ring Road Southern Section Targeted Fauna Assessment*. Unpublished report prepared for Main Roads Western Australia.

BORR IPT. (2019a). *Bunbury Outer Ring Road Southern Section Vegetation and Flora Study.* Unpublished report prepared for Main Roads Western Australia.

Brad Goode & Associates. (2012). Aboriginal Heritage Survey Report of the Proposed Bunbury Outer Ring Road Stage 2, Western Australia. Unpublished report prepared for GHD Pty Ltd on behalf of Main Roads Western Australia.

Main Roads WA. (2018). Environmental Policy.

WRM. (2019). Bunbury Outer Ring Road Southern Investigation Area: Targeted Conservation Significant Aquatic Fauna Survey. Unpublished report prepared for BORR IPT on behalf of Main Roads Western Australia.