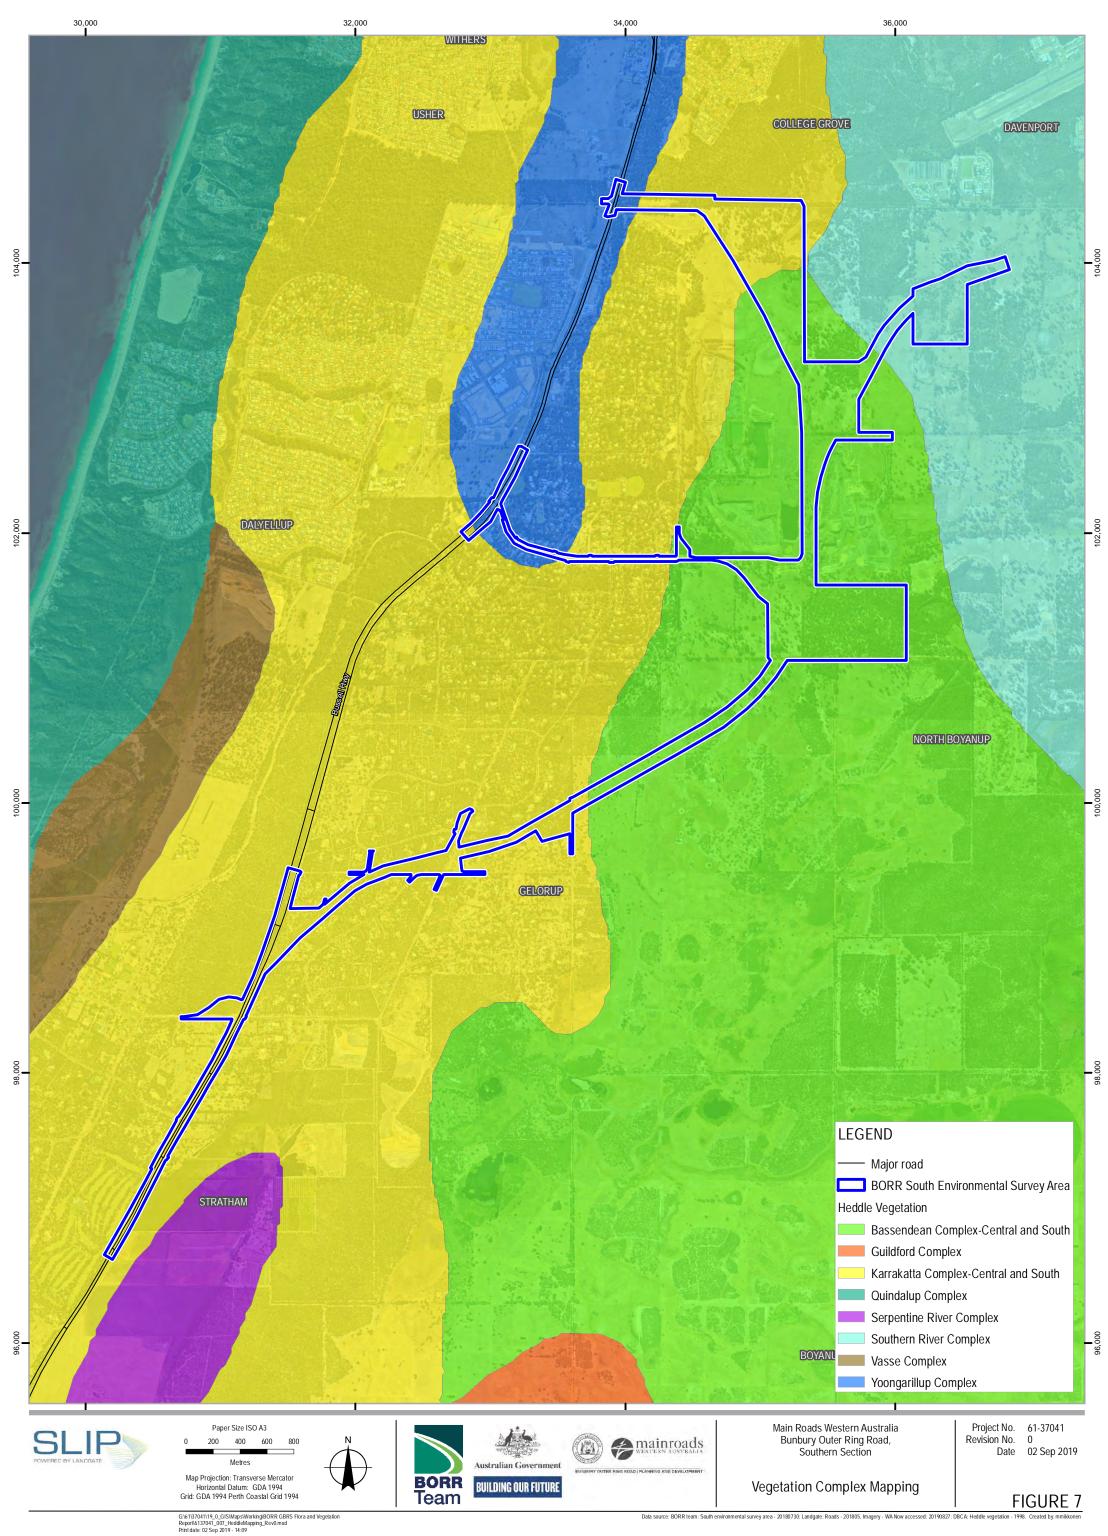

art 4 of 12)

Biota. (2019b). *Bunbury Outer Ring Road Southern Section Targeted Fauna Assessment*. Unpublished report prepared for Main Roads Western Australia.

BORR IPT. (2019a). *Bunbury Outer Ring Road Southern Section Vegetation and Flora Study.* Unpublished report prepared for Main Roads Western Australia.

Brad Goode & Associates. (2012). Aboriginal Heritage Survey Report of the Proposed Bunbury Outer Ring Road Stage 2, Western Australia. Unpublished report prepared for GHD Pty Ltd on behalf of Main Roads Western Australia.

Main Roads WA. (2018). Environmental Policy.

WRM. (2019). Bunbury Outer Ring Road Southern Investigation Area: Targeted Conservation Significant Aquatic Fauna Survey. Unpublished report prepared for BORR IPT on behalf of Main Roads Western Australia.