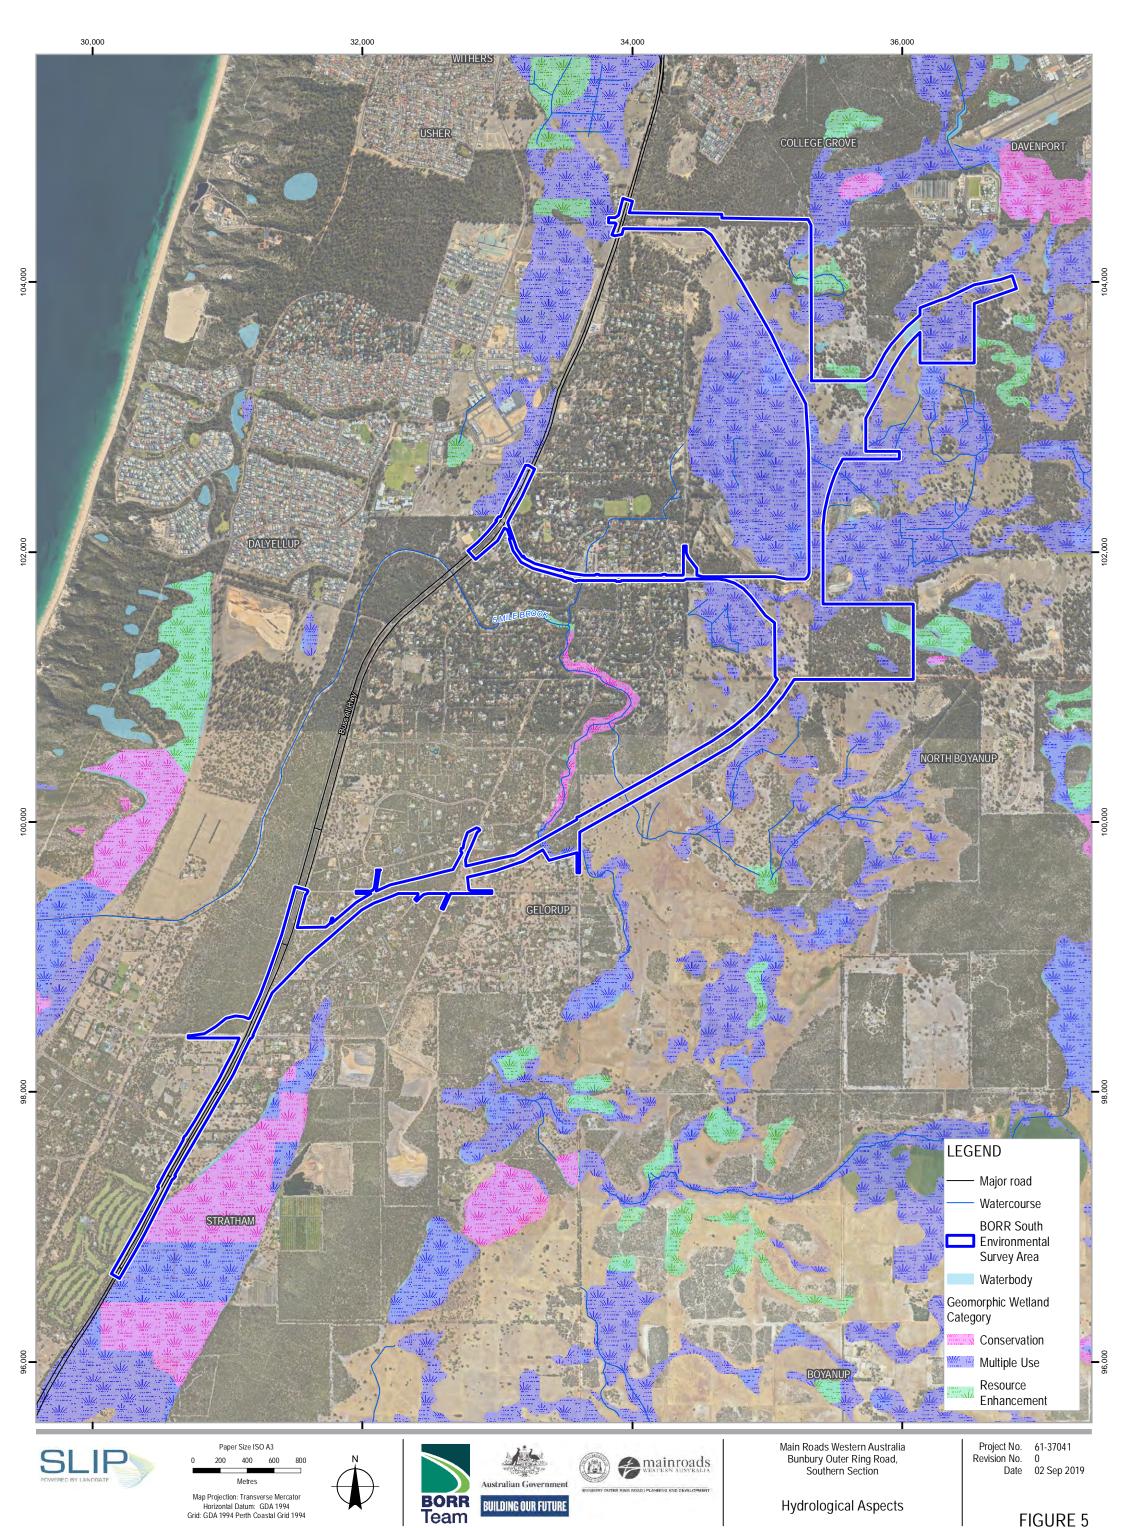

- Part 4 of 12)

Biota. (2019b). *Bunbury Outer Ring Road Southern Section Targeted Fauna Assessment*. Unpublished report prepared for Main Roads Western Australia.

BORR IPT. (2019a). *Bunbury Outer Ring Road Southern Section Vegetation and Flora Study.* Unpublished report prepared for Main Roads Western Australia.

Brad Goode & Associates. (2012). Aboriginal Heritage Survey Report of the Proposed Bunbury Outer Ring Road Stage 2, Western Australia. Unpublished report prepared for GHD Pty Ltd on behalf of Main Roads Western Australia.

Main Roads WA. (2018). Environmental Policy.

WRM. (2019). Bunbury Outer Ring Road Southern Investigation Area: Targeted Conservation Significant Aquatic Fauna Survey. Unpublished report prepared for BORR IPT on behalf of Main Roads Western Australia.