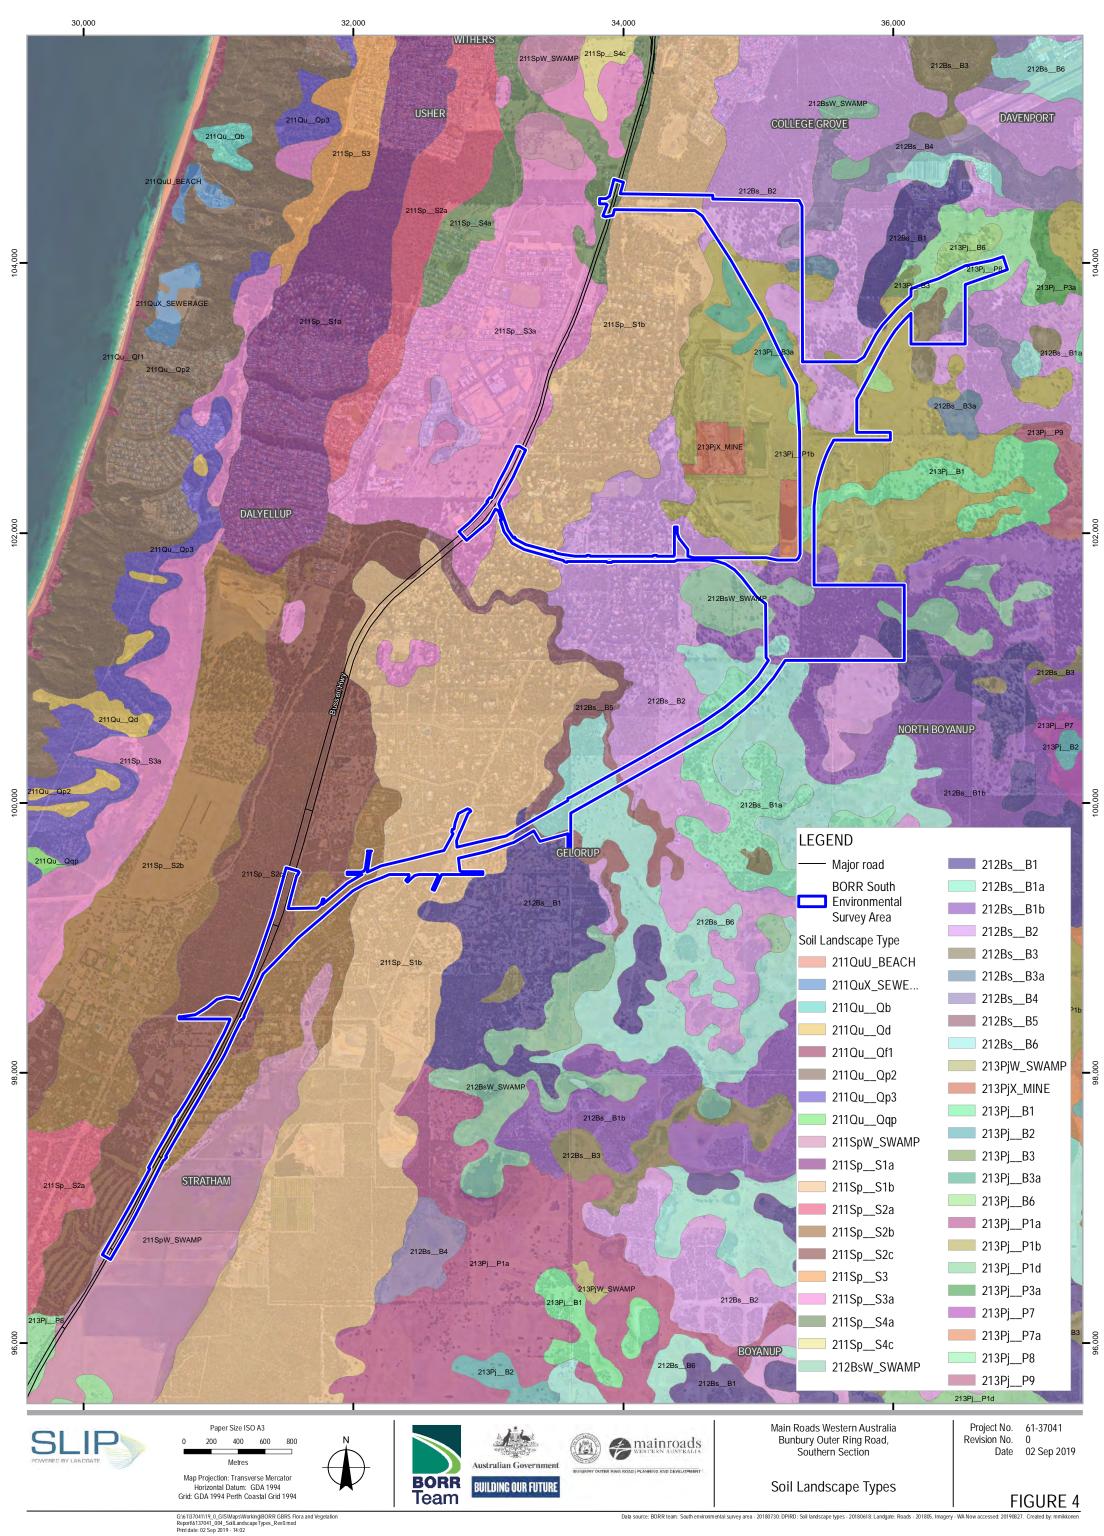

9a - Part 4 of 12)

Biota. (2019b). *Bunbury Outer Ring Road Southern Section Targeted Fauna Assessment*. Unpublished report prepared for Main Roads Western Australia.

BORR IPT. (2019a). *Bunbury Outer Ring Road Southern Section Vegetation and Flora Study.* Unpublished report prepared for Main Roads Western Australia.

Brad Goode & Associates. (2012). Aboriginal Heritage Survey Report of the Proposed Bunbury Outer Ring Road Stage 2, Western Australia. Unpublished report prepared for GHD Pty Ltd on behalf of Main Roads Western Australia.

Main Roads WA. (2018). Environmental Policy.

WRM. (2019). Bunbury Outer Ring Road Southern Investigation Area: Targeted Conservation Significant Aquatic Fauna Survey. Unpublished report prepared for BORR IPT on behalf of Main Roads Western Australia.