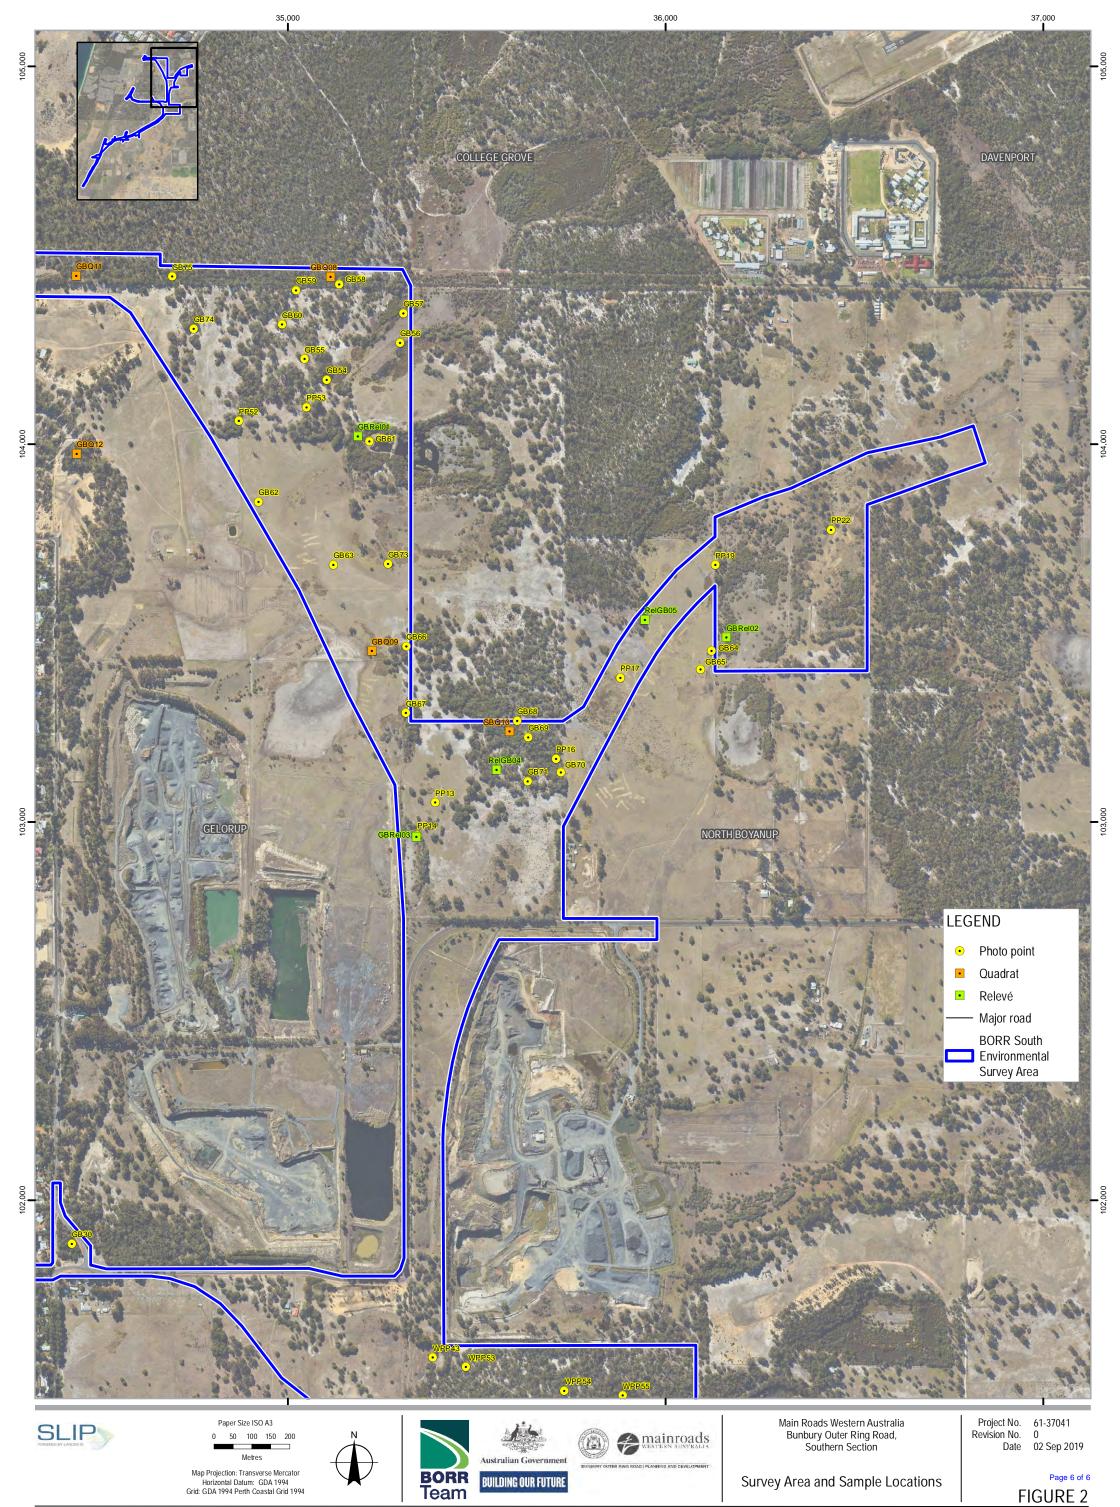

- Part 3 of 12)

Biota. (2019b). *Bunbury Outer Ring Road Southern Section Targeted Fauna Assessment*. Unpublished report prepared for Main Roads Western Australia.

BORR IPT. (2019a). *Bunbury Outer Ring Road Southern Section Vegetation and Flora Study.* Unpublished report prepared for Main Roads Western Australia.

Brad Goode & Associates. (2012). Aboriginal Heritage Survey Report of the Proposed Bunbury Outer Ring Road Stage 2, Western Australia. Unpublished report prepared for GHD Pty Ltd on behalf of Main Roads Western Australia.

Main Roads WA. (2018). Environmental Policy.

WRM. (2019). Bunbury Outer Ring Road Southern Investigation Area: Targeted Conservation Significant Aquatic Fauna Survey. Unpublished report prepared for BORR IPT on behalf of Main Roads Western Australia.