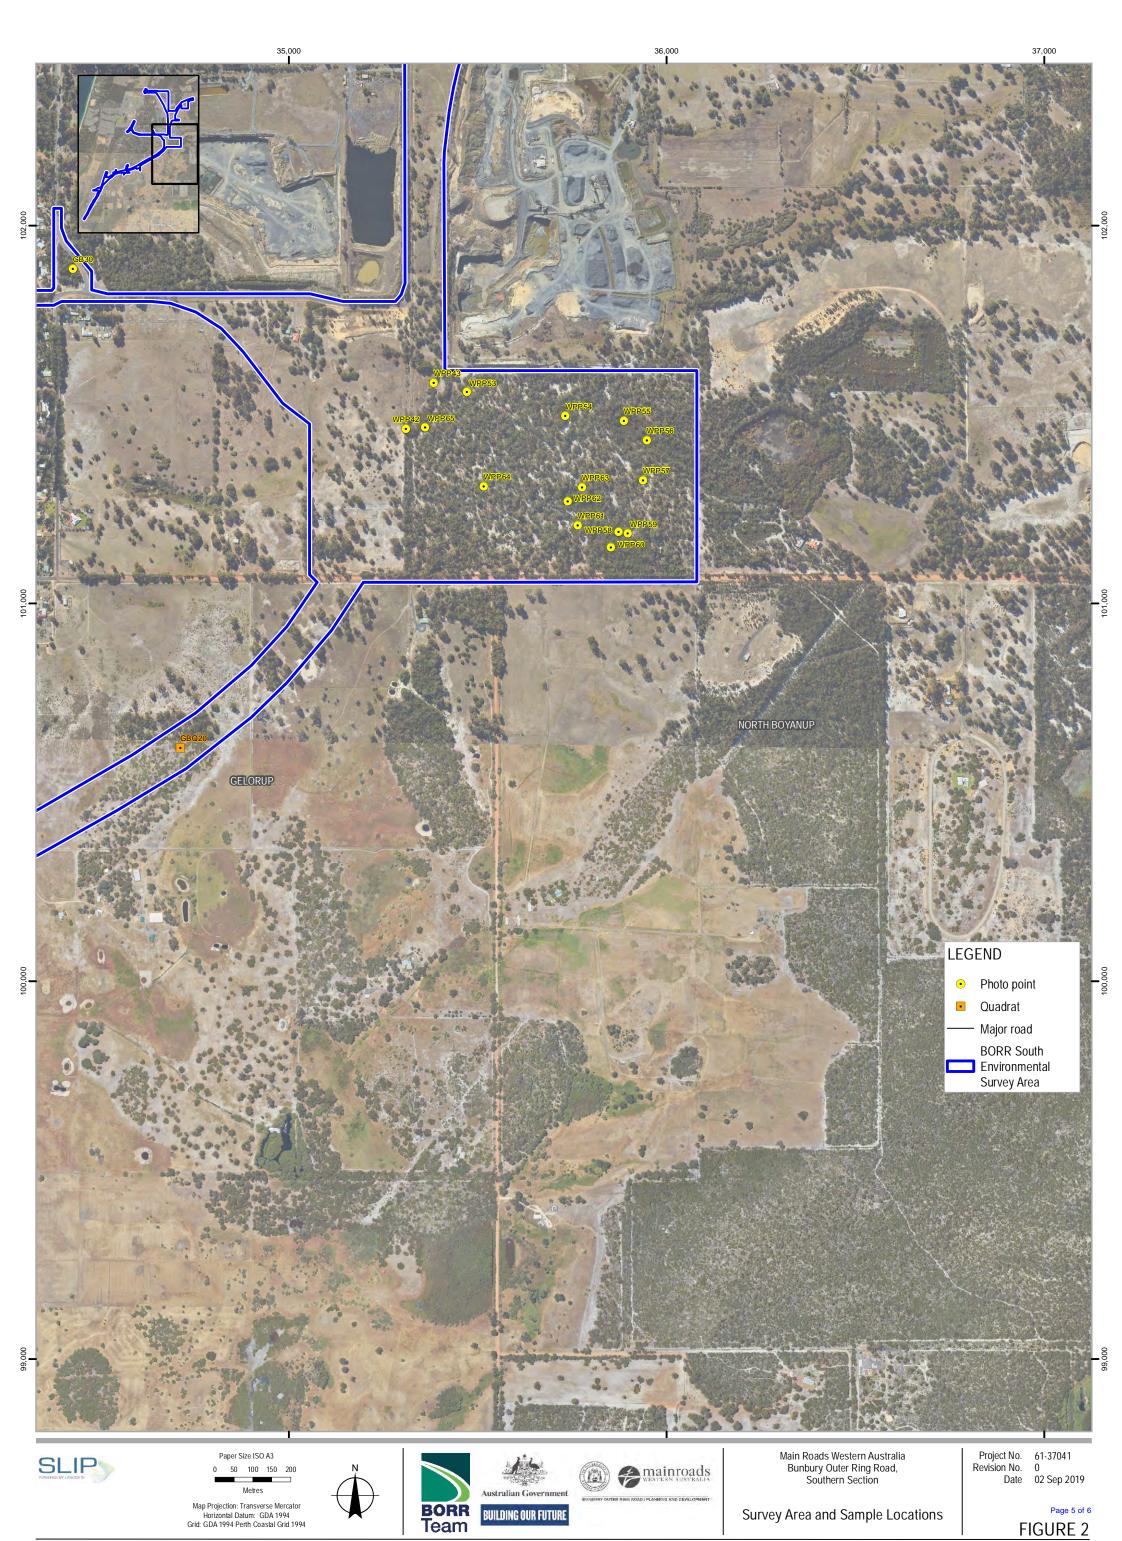

9a - Part 3 of 12)

Biota. (2019b). *Bunbury Outer Ring Road Southern Section Targeted Fauna Assessment*. Unpublished report prepared for Main Roads Western Australia.

BORR IPT. (2019a). *Bunbury Outer Ring Road Southern Section Vegetation and Flora Study.* Unpublished report prepared for Main Roads Western Australia.

Brad Goode & Associates. (2012). Aboriginal Heritage Survey Report of the Proposed Bunbury Outer Ring Road Stage 2, Western Australia. Unpublished report prepared for GHD Pty Ltd on behalf of Main Roads Western Australia.

Main Roads WA. (2018). Environmental Policy.

WRM. (2019). Bunbury Outer Ring Road Southern Investigation Area: Targeted Conservation Significant Aquatic Fauna Survey. Unpublished report prepared for BORR IPT on behalf of Main Roads Western Australia.