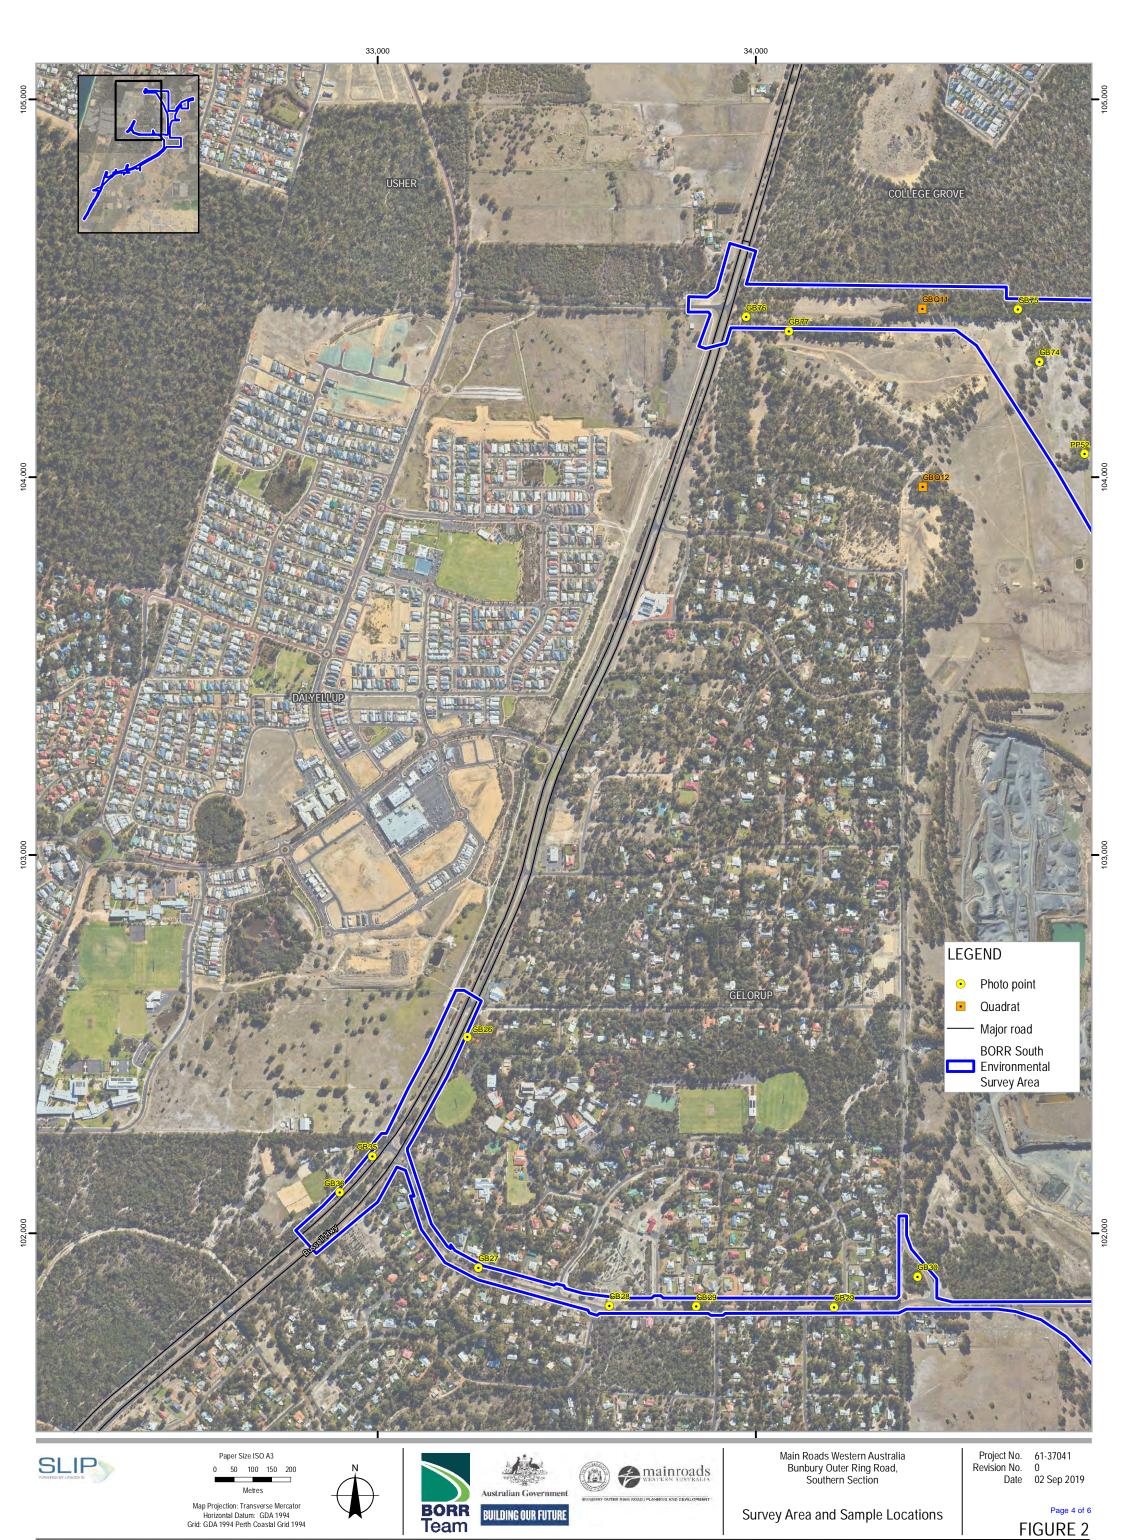

019a - Part 3 of 12)

Biota. (2019b). *Bunbury Outer Ring Road Southern Section Targeted Fauna Assessment*. Unpublished report prepared for Main Roads Western Australia.

BORR IPT. (2019a). *Bunbury Outer Ring Road Southern Section Vegetation and Flora Study.* Unpublished report prepared for Main Roads Western Australia.

Brad Goode & Associates. (2012). Aboriginal Heritage Survey Report of the Proposed Bunbury Outer Ring Road Stage 2, Western Australia. Unpublished report prepared for GHD Pty Ltd on behalf of Main Roads Western Australia.

Main Roads WA. (2018). Environmental Policy.

WRM. (2019). Bunbury Outer Ring Road Southern Investigation Area: Targeted Conservation Significant Aquatic Fauna Survey. Unpublished report prepared for BORR IPT on behalf of Main Roads Western Australia.