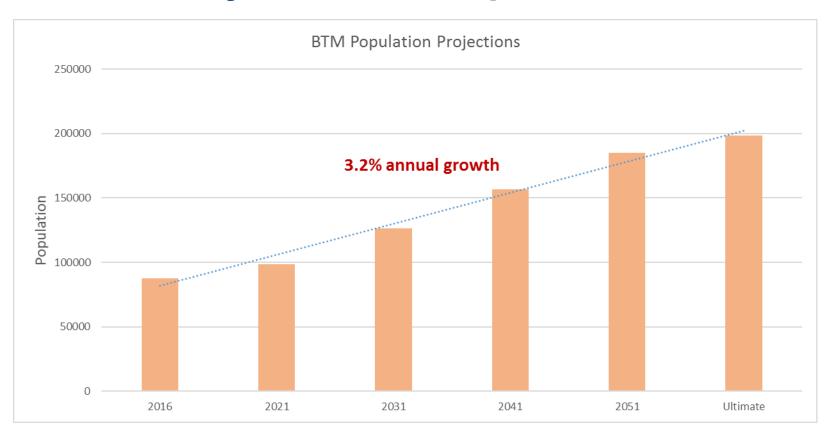

|      |    |    |    |    |      |    |    |    |      |    |    |    |    |    |    |      |    |    |    |      |    |    | $\Box$ |
| Procurement of Delivery Contract(s)    |      |    |    | +  | _  |      |    |    | 1  |      |    |    | -  |    |    |    |      | -  |    | -  |      |    |    | _      |
| Detailed Design & Construction         |      |    |    |    |    |      |    |    |    |      |    |    |    |    | •  |    |      |    |    | •  |      |    |    |        |







# **Bunbury Transport Model**

- Land use from
   Department of Planning
   Lands and Heritage
- City of Bunbury, Shire of Capel, Shire of Dardanup, Shire of Harvey
- External Zones







### **Greater Bunbury Historical Population Growth**







### **Greater Bunbury Forecast Population Growth**







**BUILDING OUR FUTURE** 

# Historical Development 1996 vs 2018