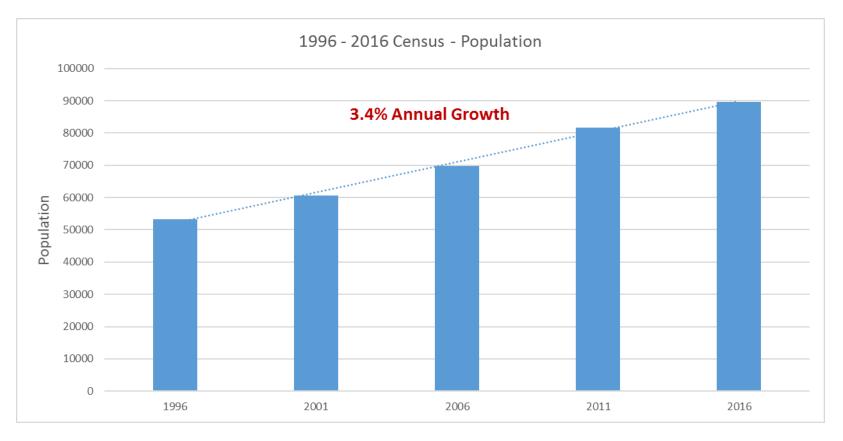

|    |        |
| Delivery                               |      |    |    |    |    |      |    |    |    |      |    |    |    |    |    |    |      |    |    |    |      |    |    | $\Box$ |
| Procurement of Delivery Contract(s)    |      |    |    | +  | _  |      |    |    | 1  |      |    |    | -  |    |    |    |      | -  |    | -  |      |    |    | _      |
| Detailed Design & Construction         |      |    |    |    |    |      |    |    |    |      |    |    |    |    | •  |    |      |    |    | •  |      |    |    |        |







# **Bunbury Transport Model**

- Land use from
   Department of Planning
   Lands and Heritage
- City of Bunbury, Shire of Capel, Shire of Dardanup, Shire of Harvey
- External Zones







### **Greater Bunbury Historical Population Growth**







### **Greater Bunbury Forecast Population Growth**







**BUILDING OUR FUTURE** 

# Historical Development 1996 vs 2018