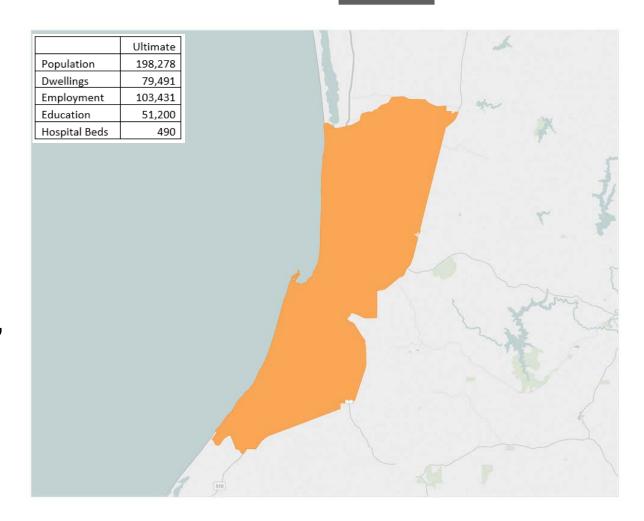

# **Bunbury Transport Model**

- Land use from
   Department of Planning
   Lands and Heritage
- City of Bunbury, Shire of Capel, Shire of Dardanup, Shire of Harvey
- External Zones