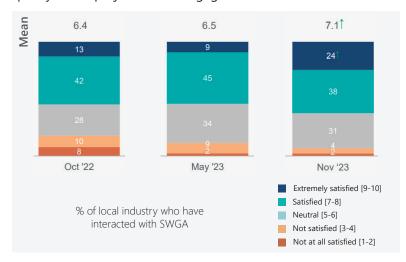

# Sentiment regarding communications among local business

Local industry has reported an increase in satisfaction with the quality of the project teams' engagement and communications.

(i.e. providing something new)

### Satisfaction with SWGA interactions

Local industry has reported an increase in satisfaction with the quality of the project teams' engagement and communications.