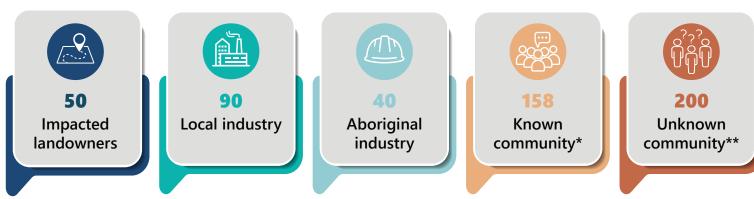

The first round of research was conducted in October 2022, the second round was in May 2023, and the third and most recent round was conducted in November 2023.

In November 2023, 538 individuals were surveyed across the following five stakeholder categories.

\*The known community is defined as those who are subscribed to project updates.

\*\*The unknown community is defined as non-subscribers to the project.

This data represents a statistically valid sample of the broad community.