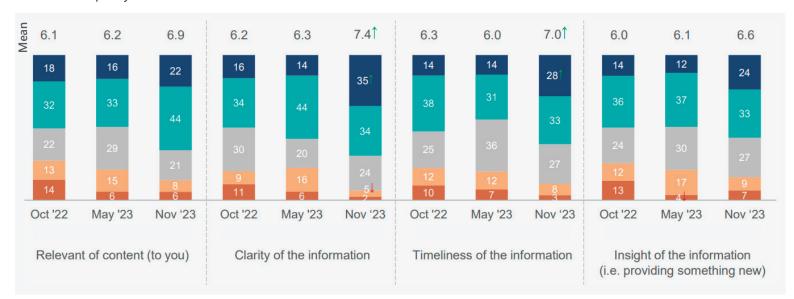

# Sentiment regarding communications among local business

Local industry has reported an increase in satisfaction with the quality of the project teams' engagement and communications.

(i.e. providing something new)

## Perceptions of factors driving sentiment

Clearer and more timely information was identified as the driving contributing factors in increasingly positive perceptions of information quality.