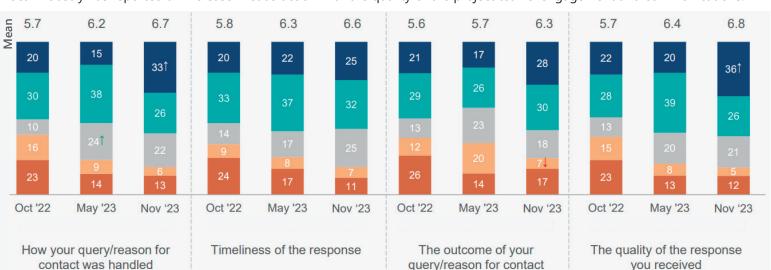

### Satisfaction with SWGA interactions

Local industry has reported an increase in satisfaction with the quality of the project teams' engagement and communications.