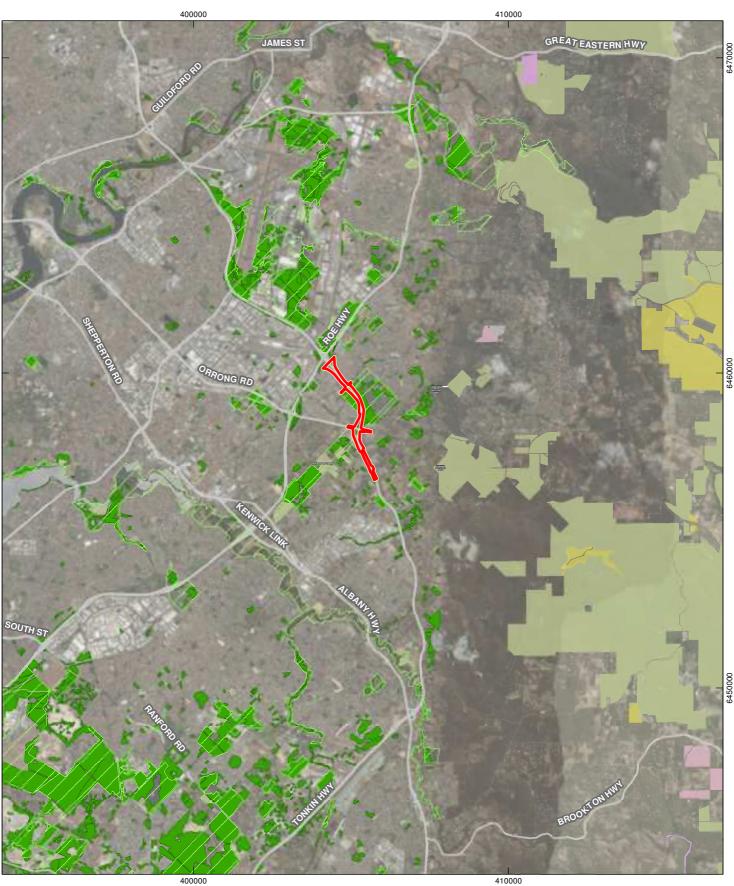

## Figure 8: Regional context

W:\Strategen\GIS\Consult\2019\MRO\MRO19058\01\_GIS\_documents\ArcMap\_documents\MRO19058\_G010\_RevA.mxd

© 2019. Whilst every care has been taken to prepare this map, Strategen JBS&G & Main Roads makes no representations or warranties about its accuracy, reliability, completeness or suitability for any particular purpose and cannot accept liability and responsibility of any kind (whether in contract, tort or otherwise) for any expenses, losses, damages and/or costs (including indirect or consequential damage) which are or may be incurred by any party as a result of the map being inaccurate, incomplete or unsuitable in any way and for any reason.

Service Layer Credits:Source: Esri, DigitalGlobe, GeoEye, Earthstar Geographics, CNES/Airbus DS, USDA, USGS, AeroGRID, IGN, and the GIS User Community Client: Main Roads. Site data 4/2019. Created by: crhatcher