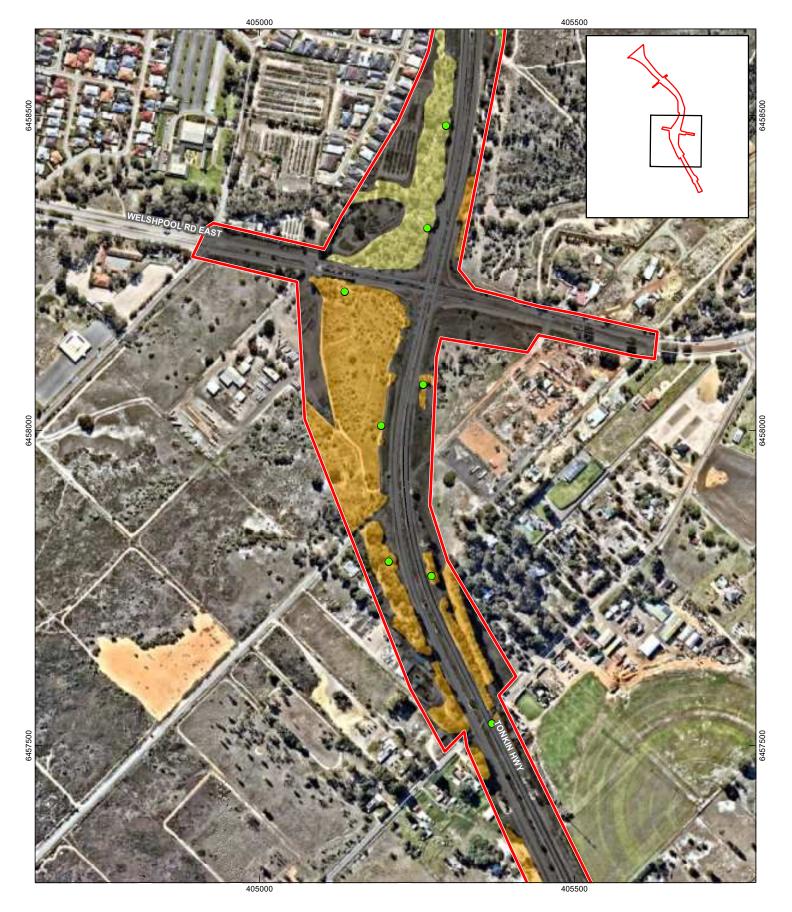

W:StrategeniclistConsult2U19MRC019U58U1\_cits\_occuments\(\text{MRO19U58U6}\)\_cocuments\(\text{Mrox}\) accomments\(\text{Mrox}\) accomments\(\text{Mrox}\) accomments\(\text{Mrox}\) accomments\(\text{Mrox}\) accomments\(\text{Mrox}\) accomments\(\text{Mrox}\) and cannot accept liability accuracy, reliability of any kind (whether in contract, tort or otherwise) for any expenses, losses, damages and/or costs (including indirect or consequential damage) which are or may be incurred by any party as a result of the map being inaccurate, incomplete or unsuitable in any way and for any reason.

Service Layer Credits:\(\text{Nearmap Imagery flown 05/2019}\). Client: Main Roads. Site data 4/2019. Created by: cthatcher

Figure 7: Vegetation condition

Page 4 of 4

W:\Strategen\GIS\Consult\2019\MRO\MRO\19058\01\_GIS\_documents\ArcMap\_documents\MRO\19058\_G008\_RevA.mxd