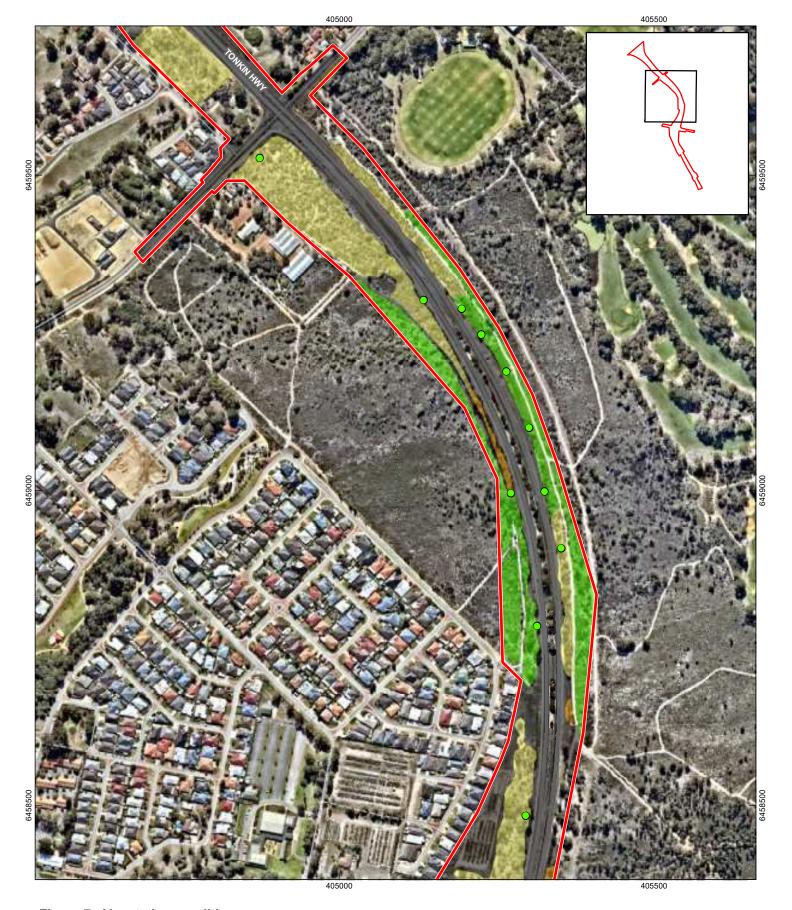

@2019. Whilst every care has been taken to prepare this map, Strategen JBS&G & Main Roads makes no representations or warranties about its accuracy, reliability, completeness or suitability for any particular purpose and cannot accept liability and responsibility of any kind (whether in contract, tort or otherwise) for any expenses, losses, damages and/or costs (including indirect or consequential damage) which are or may be incurred by any party as a result of the map being inaccurate, incomplete or unsuitable in any way and for any reason.

Service Layer Credits:\text{Nearmap Imagery flown 05/2019}. Client: Main Roads. Site data 4/2019. Created by: cthatcher

Figure 7: Vegetation condition

Page 3 of 4

W:\Strategen\GIS\Consult\2019\MRO\MRO19058\01\_GIS\_documents\ArcMap\_documents\MRO19058\_G008\_RevA.mxd