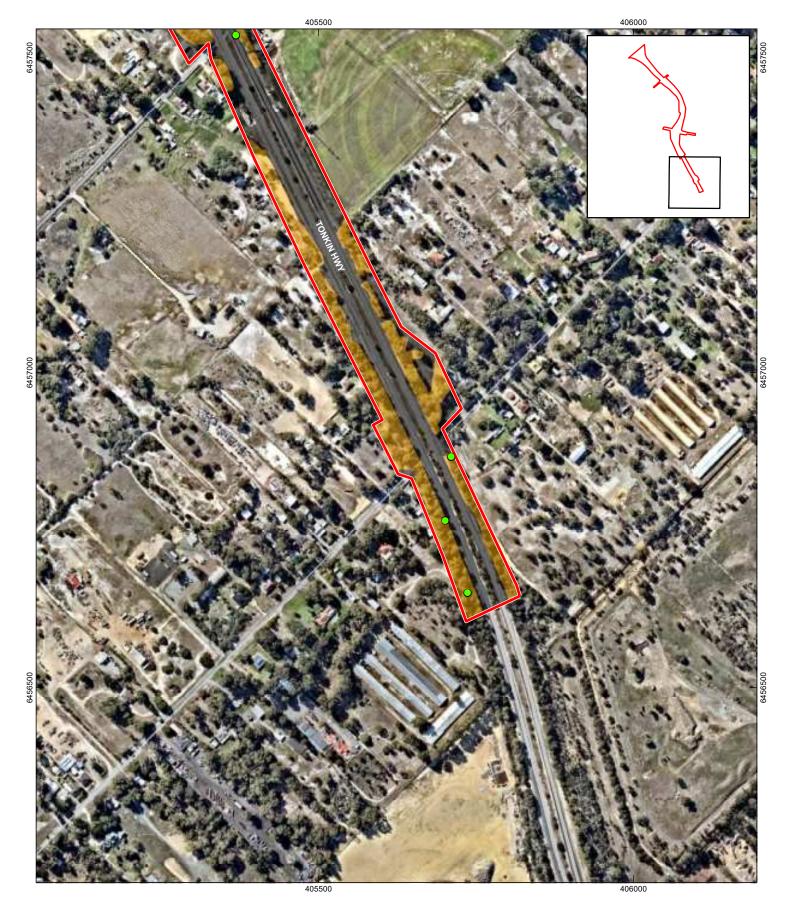

Figure 7: Vegetation condition

Page 1 of 4

W:\Strategen\GIS\Consult\2019\MRO\MRO19058\01\_GIS\_documents\ArcMap\_documents\MRO19058\_G008\_RevA.mxd

W:StrategeniclistConsult2U19MRC019U58U1\_cits\_occuments\(\text{MRO19U58U6}\)\_cocuments\(\text{Mrox}\) accomments\(\text{Mrox}\) accomments\(\text{Mrox}\) accomments\(\text{Mrox}\) accomments\(\text{Mrox}\) accomments\(\text{Mrox}\) accomments\(\text{Mrox}\) and cannot accept liability accuracy, reliability of any kind (whether in contract, tort or otherwise) for any expenses, losses, damages and/or costs (including indirect or consequential damage) which are or may be incurred by any party as a result of the map being inaccurate, incomplete or unsuitable in any way and for any reason.

Service Layer Credits:\(\text{Nearmap Imagery flown 05/2019}\). Client: Main Roads. Site data 4/2019. Created by: cthatcher

Figure 7: Vegetation condition

Page 2 of 4

W:\Strategen\GIS\Consult\2019\MRO\MRO\19058\01\_GIS\_documents\ArcMap\_documents\MRO\19058\_G008\_RevA.mxd