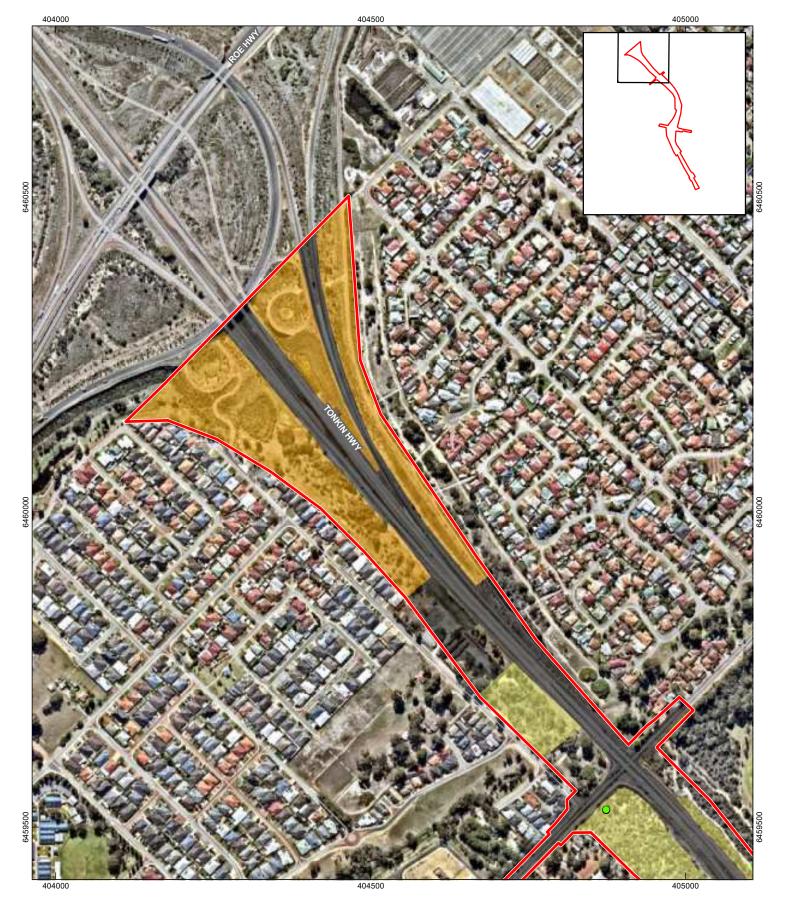

Figure 7: Vegetation condition

Page 1 of 4

W:\Strategen\GIS\Consult\2019\MRO\MRO19058\01\_GIS\_documents\ArcMap\_documents\MRO19058\_G008\_RevA.mxd

W:StrategeniclistConsult2U19MRC019U58U1\_cits\_occuments\(\text{MRO19U58U6}\)\_cocuments\(\text{Mrox}\) accomments\(\text{Mrox}\) accomments\(\text{Mrox}\) accomments\(\text{Mrox}\) accomments\(\text{Mrox}\) accomments\(\text{Mrox}\) accomments\(\text{Mrox}\) and cannot accept liability accuracy, reliability of any kind (whether in contract, tort or otherwise) for any expenses, losses, damages and/or costs (including indirect or consequential damage) which are or may be incurred by any party as a result of the map being inaccurate, incomplete or unsuitable in any way and for any reason.

Service Layer Credits:\(\text{Nearmap Imagery flown 05/2019}\). Client: Main Roads. Site data 4/2019. Created by: cthatcher

Figure 7: Vegetation condition

Page 2 of 4

W:\Strategen\GIS\Consult\2019\MRO\MRO\19058\01\_GIS\_documents\ArcMap\_documents\MRO\19058\_G008\_RevA.mxd