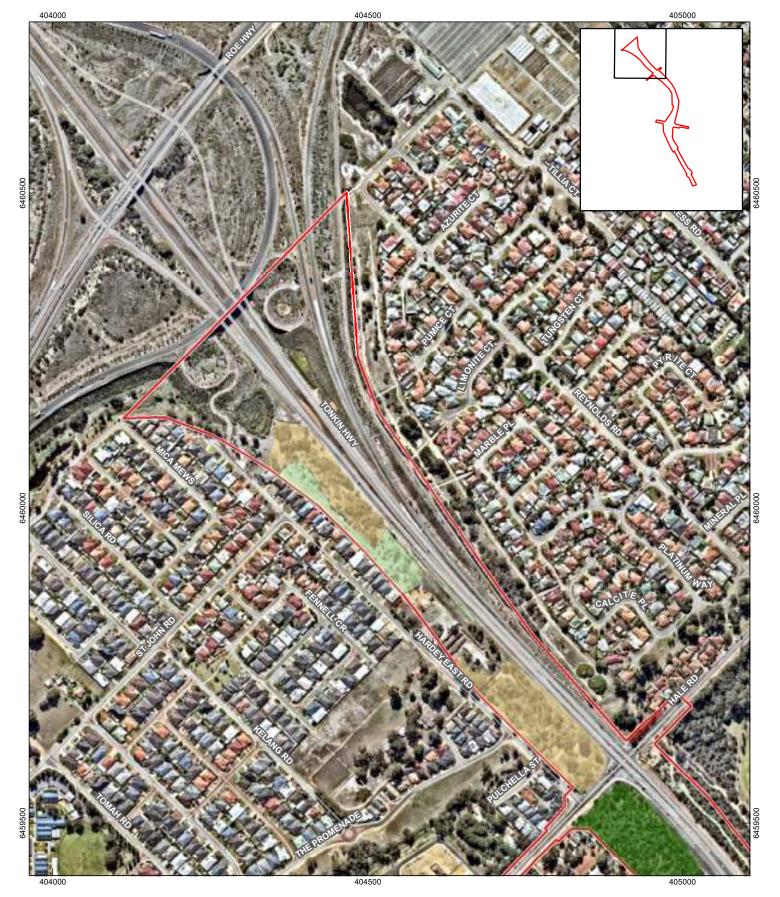

Figure 3: Fauna habitat Page 1 of 4

W:\Strategen\GIS\Consult\2019\MRO\MRO19058\01\_GIS\_documents\ArcMap\_documents\MRO19058\_G024\_RevA.mxd

Figure 3: Fauna habitat Page 2 of 4

L
W:\Strategen\GIS\Consult\2019\MRO\MRO\9058\01\_GIS\_documents\ArcMap\_documents\MRO19058\_G024\_RevA.mxd