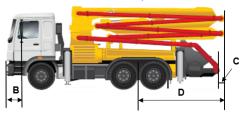

## **How to Measure - Motor Vehicle Examples**

- A Forward Projection
- **B** Steer Projection
- **C** Rear Projection
- D Overhang

## All Terrain Crane

**Truck Mounted Crane** 

Grader

2 Axle Crane

**Concrete Pump Truck** 

Front End Loader

**Forward Projection** is measured from the front of the vehicle to any forward protruding item.

Steer Projection is measured from the centre of the steering wheel to the front of the vehicle or any forward protruding item.

**Rear Projection** is measured from the rear of the vehicle to any rear protruding item.

**Overhang** for an all terrain crane is measured from the centre of the last axle to the rear of the crane or any rear protruding item.

**Overhang** for a truck mounted vehicle is measured from the centre of the rear axle group to the rear of the vehicle or any rear protruding item.

| Motor ven                                              | icie iviass i                            | <u>Jetaiis</u>       | – if declaring ir     | ntormation for a pla  | ant trailer, go to Section                                | ו ט.                                                       |       |                    |         |
|--------------------------------------------------------|------------------------------------------|----------------------|-----------------------|-----------------------|-----------------------------------------------------------|------------------------------------------------------------|-------|--------------------|---------|
| Please note that th                                    | he total Axle N                          | lass must            | be equal to th        | ne Tare Weight sh     | own on the Registrati                                     | on Document.                                               |       |                    |         |
| Number of<br>Tyres per Axle                            |                                          |                      |                       |                       |                                                           |                                                            |       |                    |         |
| Axle Spacing (m)                                       |                                          |                      |                       |                       |                                                           |                                                            |       |                    |         |
| Tyre Size                                              |                                          |                      |                       |                       |                                                           |                                                            |       |                    |         |
| Axle Mass (t)                                          |                                          |                      |                       |                       |                                                           |                                                            |       |                    |         |
| Ground Contact<br>Width (GCW) (m)                      |                                          |                      |                       |                       |                                                           |                                                            |       |                    | <u></u> |
|                                                        |                                          |                      | How to                | Measure - Grou        | ınd Contact Width                                         | (GCW)                                                      |       |                    |         |
|                                                        |                                          | GCW                  |                       | GCW                   |                                                           | <b>d Contact Width ((</b><br>ermost point of gro<br>each ( | -     | act of the outside |         |
| D Plant Traile                                         | <u>er Details</u> -                      | · Do not co          | omplete this sec      | ction if declaring in | formation for a motor v                                   | vehicle.                                                   |       |                    |         |
| Registration<br>Number                                 |                                          |                      | VIN/Chassis<br>Number |                       |                                                           | Trailer Description mobile chipper, sile                   |       |                    |         |
| Make                                                   |                                          |                      |                       |                       | Model                                                     |                                                            |       |                    |         |
| Tare Weight (t) As stated on the egistration Document) |                                          | Gross Traile         | r Mass (GTM) (t)      |                       | Year of Manufacture                                       |                                                            | Nu    | Number of Axles    |         |
| Pı                                                     |                                          | Overhang<br>(metres) |                       |                       |                                                           |                                                            |       |                    |         |
|                                                        |                                          | Overhang             | Rear Proje            | ction is measured fro | m the rear of the trailer to ailer axle group to the rear | A - Rear Projection<br>B - Overhang<br>any rear protruding | item. | ding item.         |         |
| <b>E</b> Contact De                                    | <u>etails</u>                            |                      |                       |                       |                                                           |                                                            |       |                    |         |
| Contact Name                                           |                                          |                      |                       |                       | Contact Phone Num                                         | ber                                                        |       |                    |         |
| Email Address                                          |                                          |                      |                       |                       |                                                           |                                                            |       |                    |         |
| F Declaration                                          | <u> </u>                                 |                      |                       |                       |                                                           |                                                            |       |                    |         |
| I declare that the vehic<br>failed to disclose any re  | cle(s) are sufficier<br>elevant informat |                      |                       |                       | ormation provided in this<br>found to be false or mis     |                                                            |       |                    |         |
| may be deemed invalid                                  | d.                                       |                      |                       | Amalia                |                                                           |                                                            | Dete  |                    |         |
| Signature                                              |                                          |                      |                       | Applicant Name        |                                                           |                                                            | Date  |                    |         |