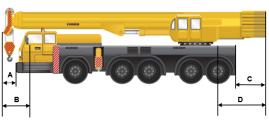

## **How to Measure - Motor Vehicle Examples**

- A Forward Projection
- **B** Steer Projection
- **C** Rear Projection
- D Overhang

## All Terrain Crane

**Truck Mounted Crane** 

Grader

2 Axle Crane

**Concrete Pump Truck** 

Front End Loader

**Forward Projection** is measured from the front of the vehicle to any forward protruding item.

Steer Projection is measured from the centre of the steering wheel to the front of the vehicle or any forward protruding item.

**Rear Projection** is measured from the rear of the vehicle to any rear protruding item.

**Overhang** for an all terrain crane is measured from the centre of the last axle to the rear of the crane or any rear protruding item.