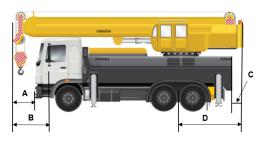

## **How to Measure - Motor Vehicle Examples**

- A Forward Projection
- **B** Steer Projection
- **C** Rear Projection
- D Overhang

## All Terrain Crane

**Truck Mounted Crane** 

Grader

2 Axle Crane

**Concrete Pump Truck** 

Front End Loader

**Forward Projection** is measured from the front of the vehicle to any forward protruding item.

Steer Projection is measured from the centre of the steering wheel to the front of the vehicle or any forward protruding item.

**Overhang** for a truck mounted vehicle is measured from the centre of the rear axle group to the rear of the vehicle or any rear protruding item.

| Motor ven                                              | icie iviass i                            | <u>Jetaiis</u>       | – if declaring ir     | ntormation for a pla  | ant trailer, go to Section                                | ו ט.                                                       |       |                    |         |
|--------------------------------------------------------|------------------------------------------|----------------------|-----------------------|-----------------------|-----------------------------------------------------------|------------------------------------------------------------|-------|--------------------|---------|
| Please note that th                                    | he total Axle N                          | lass must            | be equal to th        | ne Tare Weight sh     | own on the Registrati                                     | on Document.                                               |       |                    |         |
| Number of<br>Tyres per Axle                            |                                          |                      |                       |                       |                                                           |                                                            |       |                    |         |
| Axle Spacing (m)                                       |                                          |                      |                       |                       |                                                           |                                                            |       |                    |         |
| Tyre Size                                              |                                          |                      |                       |                       |                                                           |                                                            |       |                    |         |
| Axle Mass (t)                                          |                                          |                      |                       |                       |                                                           |                                                            |       |                    |         |
| Ground Contact<br>Width (GCW) (m)                      |                                          |                      |                       |                       |                                                           |                                                            |       |                    | <u></u> |
|                                                        |                                          |                      | How to                | Measure - Grou        | ınd Contact Width                                         | (GCW)                                                      |       |                    |         |
|                                                        |                                          | GCW                  |                       | GCW                   |                                                           | <b>d Contact Width ((</b><br>ermost point of gro<br>each ( | -     | act of the outside |         |
| D Plant Traile                                         | <u>er Details</u> -                      | · Do not co          | omplete this sec      | ction if declaring in | formation for a motor v                                   | vehicle.                                                   |       |                    |         |
| Registration<br>Number                                 |                                          |                      | VIN/Chassis<br>Number |                       |                                                           | Trailer Description mobile chipper, sile                   |       |                    |         |
| Make                                                   |                                          |                      |                       |                       | Model                                                     |                                                            |       |                    |         |
| Tare Weight (t) As stated on the egistration Document) |                                          | Gross Traile         | r Mass (GTM) (t)      |                       | Year of Manufacture                                       |                                                            | Nu    | Number of Axles    |         |
| Pı                                                     |                                          | Overhang<br>(metres) |                       |                       |                                                           |                                                            |       |                    |         |
|                                                        |                                          | Overhang             | Rear Proje            | ction is measured fro | m the rear of the trailer to ailer axle group to the rear | A - Rear Projection<br>B - Overhang<br>any rear protruding | item. | ding item.         |         |
| <b>E</b> Contact De                                    | <u>etails</u>                            |                      |                       |                       |                                                           |                                                            |       |                    |         |
| Contact Name                                           |                                          |                      |                       |                       | Contact Phone Num                                         | ber                                                        |       |                    |         |
| Email Address                                          |                                          |                      |                       |                       |                                                           |                                                            |       |                    |         |
| F Declaration                                          | <u> </u>                                 |                      |                       |                       |                                                           |                                                            |       |                    |         |
| I declare that the vehic<br>failed to disclose any re  | cle(s) are sufficier<br>elevant informat |                      |                       |                       | ormation provided in this<br>found to be false or mis     |                                                            |       |                    |         |
| may be deemed invalid                                  | d.                                       |                      |                       | Amalia                |                                                           |                                                            | Dete  |                    |         |
| Signature                                              |                                          |                      |                       | Applicant Name        |                                                           |                                                            | Date  |                    |         |