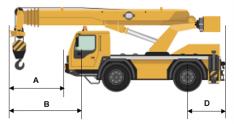

## **How to Measure - Motor Vehicle Examples**

- A Forward Projection
- **B** Steer Projection
- **C** Rear Projection
- D Overhang

## All Terrain Crane

**Truck Mounted Crane** 

Grader

2 Axle Crane

**Concrete Pump Truck** 

Front End Loader

**Forward Projection** is measured from the front of the vehicle to any forward protruding item.

Steer Projection is measured from the centre of the steering wheel to the front of the vehicle or any forward protruding item.

**Rear Projection** is measured from the rear of the vehicle to any rear protruding item.

**Overhang** for an all terrain crane is measured from the centre of the last axle to the rear of the crane or any rear protruding item.