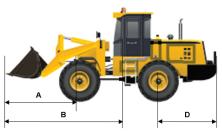

## **How to Measure - Motor Vehicle Examples**

- A Forward Projection
- **B** Steer Projection
- **C** Rear Projection
- D Overhang

## All Terrain Crane

**Truck Mounted Crane** 

Grader

2 Axle Crane

**Concrete Pump Truck** 

Front End Loader

**Forward Projection** is measured from the front of the vehicle to any forward protruding item.

Steer Projection is measured from the centre of the steering wheel to the front of the vehicle or any forward protruding item.