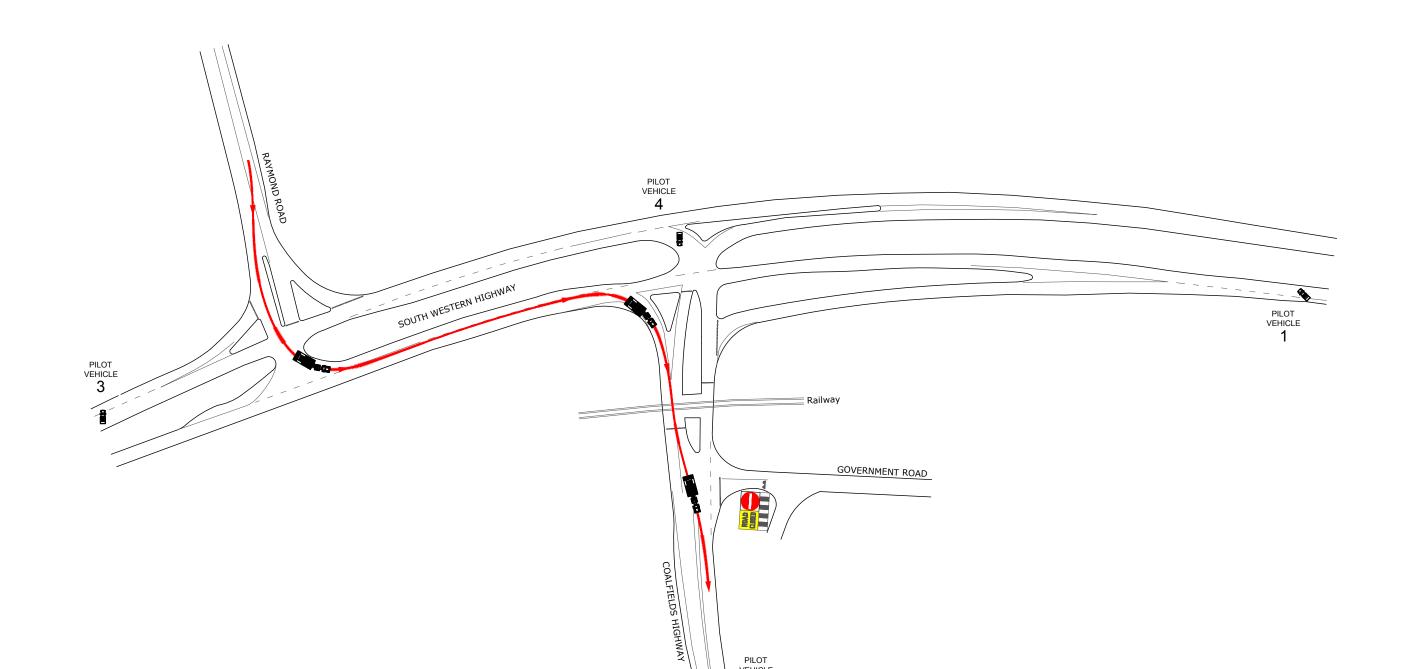

1. Minimum 4 Pilot vehicles required to facilitate contra flow movement.

2. Direct UHF radio communication is to be maintained between Pilot vehicles, Oversize vehicle(s) and Traffic Escort Warden (if applicable) at all times.

3. Advance warning signage (road closed) shall be implemented at the intersection of Government Road and Coalfields Highway prior to Oversize vehicle(s) approaching the intersection of Raymond Road and South Western Highway.

> ehicles 1, 2, 3 & 4 shall move to the locations shown and stop all traffic prior to versize vehicle(s) reaching the intersection of Raymond Road and South Western

ze vehicle(s) shall not begin the contra flow manoeuvre until notified that all is stopped and the route is clear of traffic.

the Oversize vehicle(s) clear the contra flow route and return to the normal lane vel, the Pilot vehicles can release traffic and continue with duties as required.