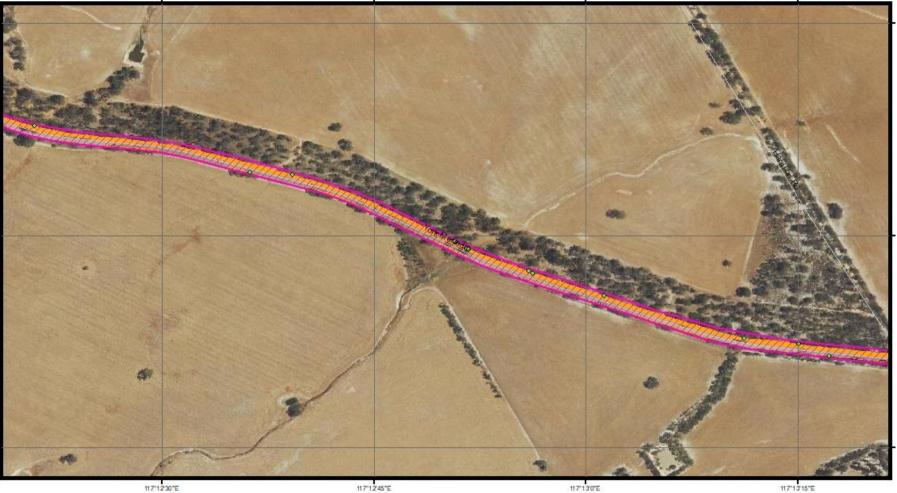

### Legend

- Potential breeding trees removed during reporting period
- York Merredin Approval Envelope
- York Merredin clearing undertaken during reporting period

117"12'30"E

- Legend
- Potential breeding trees removed during reporting period
- York Merredin Approval Envelope 111
  - York Merredin clearing undertaken during reporting period

117"13"15"E

117°130'E

117"13"15"E