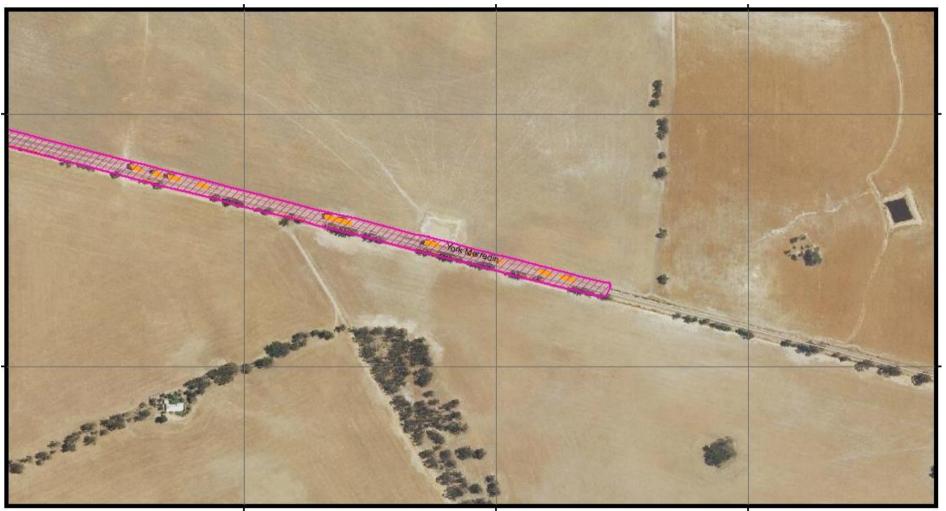

# Appendix A: Figures showing clearing undertaken during reporting period

117°11'0"E

#### Legend

• Potential breeding trees removed during reporting period

York Merredin Approval Envelope

York Merredin clearing undertaken during reporting period

117"11"45"E

117"11'30"E

117°11'45"E

Potential breeding trees removed during reporting period