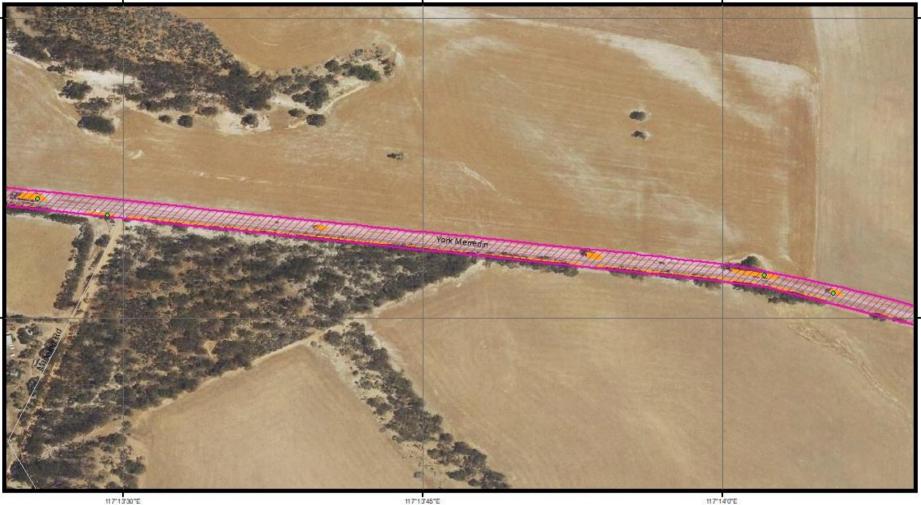

# Appendix A: Figures showing clearing undertaken during reporting period

117°11'0"E

#### Legend

• Potential breeding trees removed during reporting period

York Merredin Approval Envelope

York Merredin clearing undertaken during reporting period

117"11"45"E

117"11'30"E

117°11'45"E

Potential breeding trees removed during reporting period