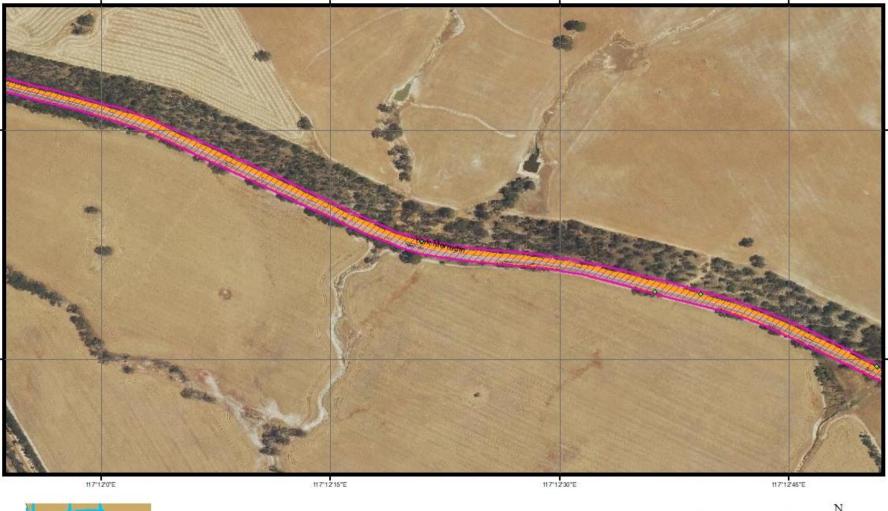

# Appendix A: Figures showing clearing undertaken during reporting period

117°11'0"E

#### Legend

• Potential breeding trees removed during reporting period

York Merredin Approval Envelope

York Merredin clearing undertaken during reporting period

117"11"45"E

117"11'30"E

117°11'45"E

Potential breeding trees removed during reporting period

York Merredin clearing undertaken during reporting period

York Merredin Approval Envelope

Legend

0

111

117°120°E

117"12"15"E

Map 2 of 8

### Legend

- Potential breeding trees removed during reporting period
- York Merredin Approval Envelope
- York Merredin clearing undertaken during reporting period

117"12'30"E

- Legend
- Potential breeding trees removed during reporting period
- York Merredin Approval Envelope 111
  - York Merredin clearing undertaken during reporting period