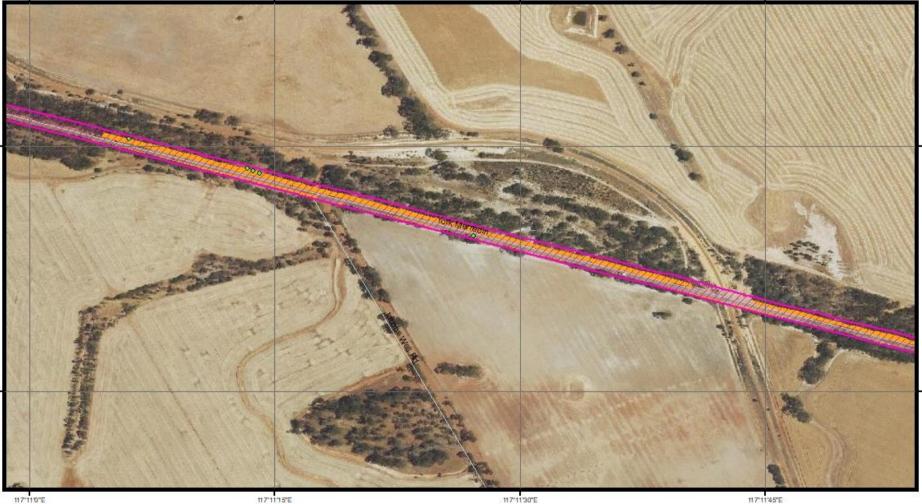

# Appendix A: Figures showing clearing undertaken during reporting period

117°11'0"E

#### Legend

• Potential breeding trees removed during reporting period

York Merredin Approval Envelope

York Merredin clearing undertaken during reporting period

117"11"45"E

117"11'30"E

117°11'45"E

Potential breeding trees removed during reporting period