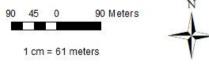

# Appendix A: Figures showing clearing undertaken during reporting period

117°11'0"E

#### Legend

• Potential breeding trees removed during reporting period

York Merredin Approval Envelope

York Merredin clearing undertaken during reporting period

117"11"45"E

117"11'30"E

117°11'45"E

Potential breeding trees removed during reporting period