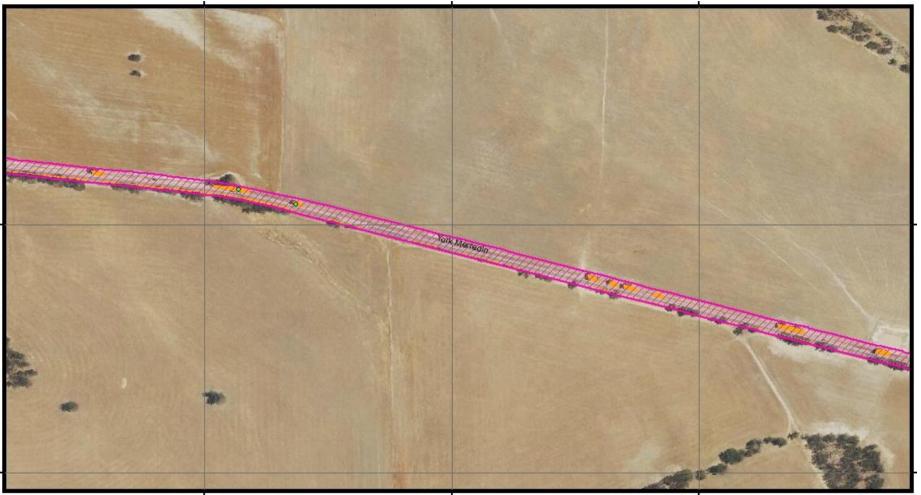

# Appendix A: Figures showing clearing undertaken during reporting period

117°11'0"E

#### Legend

• Potential breeding trees removed during reporting period

York Merredin Approval Envelope

York Merredin clearing undertaken during reporting period

117"11"45"E

117"11'30"E

117°11'45"E

Potential breeding trees removed during reporting period

York Merredin clearing undertaken during reporting period

York Merredin Approval Envelope

Legend

0

111

117°120°E

117"12"15"E

Map 2 of 8