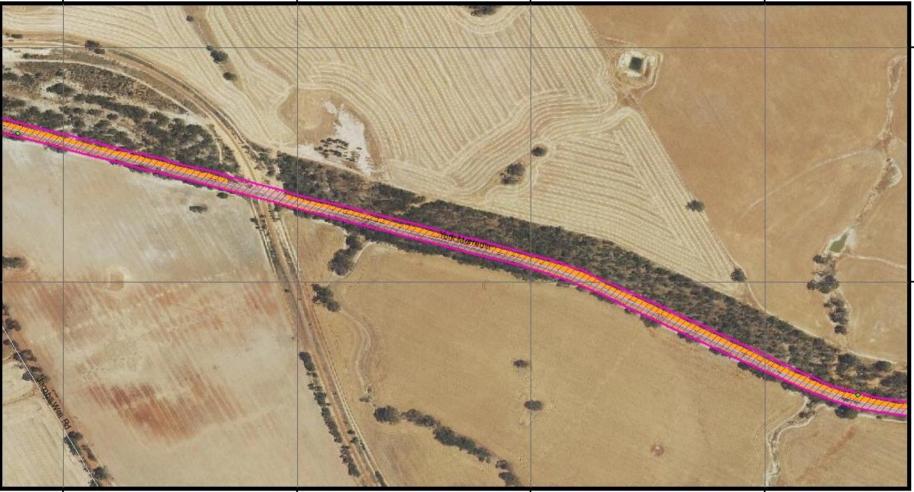

York Merredin clearing undertaken during reporting period

York Merredin Approval Envelope

Legend

0

111

117°120°E

117"12"15"E

Map 2 of 8

### Legend

- Potential breeding trees removed during reporting period
- York Merredin Approval Envelope
- York Merredin clearing undertaken during reporting period

117"12'30"E

- Legend
- Potential breeding trees removed during reporting period
- York Merredin Approval Envelope 111
  - York Merredin clearing undertaken during reporting period