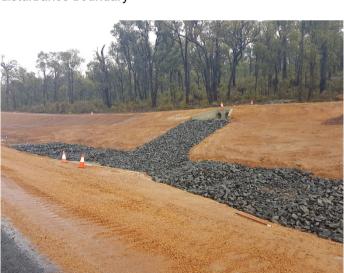

Photograph 3: Pegging of clearing line (on left of photo) to demarcate disturbance boundary

Photograph 5: Gross pollutant trap, incorporating rock protection, at the inflow point to the culvert that drains into the TEC