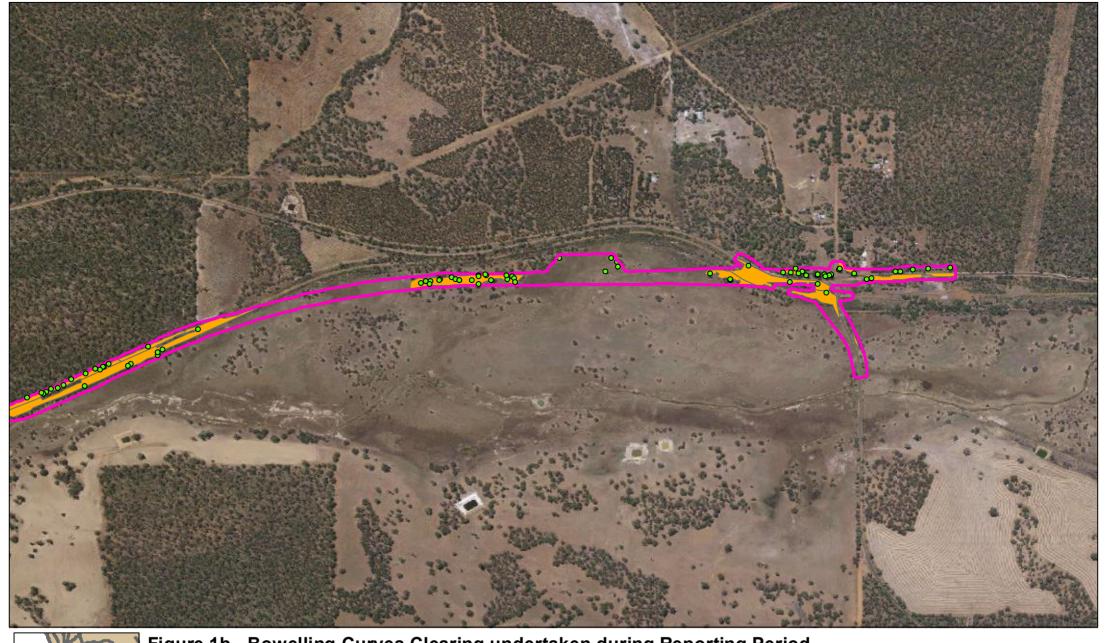

## 3 APPENDICES

Appendix A: Figures showing clearing undertaken during reporting period

Figure 1a - Bowelling Curves Clearing undertaken during Reporting Period Legend

Potential breeding trees removed during reporting period

Bowelling Curves Approval Envelope (i.e. Project Area referred to in EPBC Approval 2016/7757)

Native Vegetation Clearing undertaken during reporting period

Figure 1b - Bowelling Curves Clearing undertaken during Reporting Period Legend

Potential breeding trees removed during reporting period

Bowelling Curves Approval Envelope (i.e. Project Area referred to in EPBC Approval 2016/7757)

Native Vegetation Clearing undertaken during reporting period