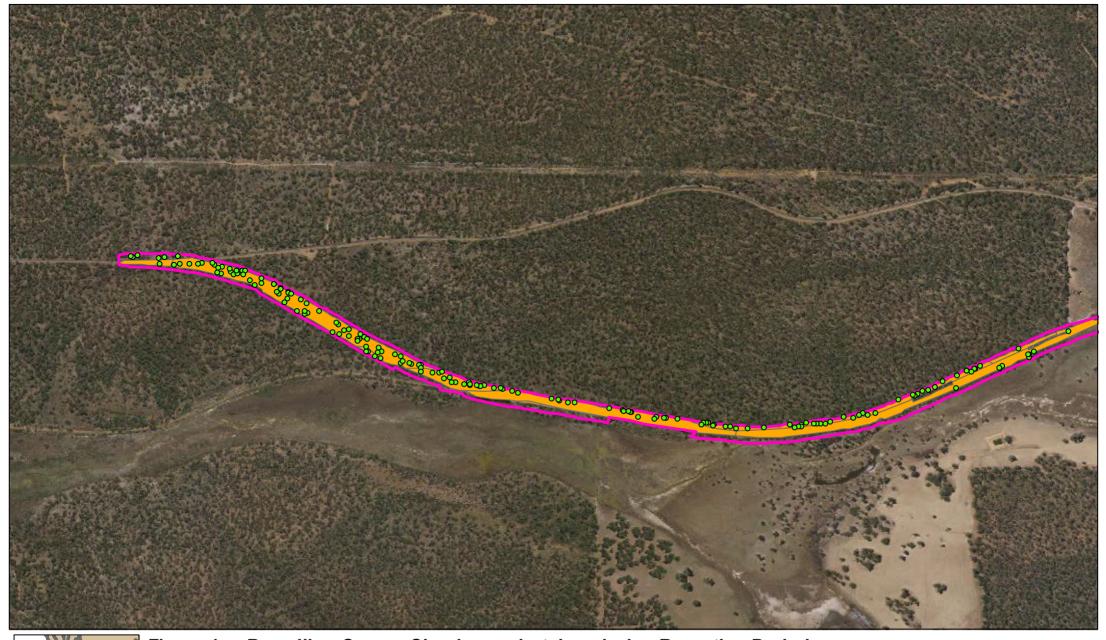

## 3 APPENDICES

Appendix A: Figures showing clearing undertaken during reporting period

Figure 1a - Bowelling Curves Clearing undertaken during Reporting Period Legend

Potential breeding trees removed during reporting period

Bowelling Curves Approval Envelope (i.e. Project Area referred to in EPBC Approval 2016/7757)

Native Vegetation Clearing undertaken during reporting period

Figure 1b - Bowelling Curves Clearing undertaken during Reporting Period Legend

Potential breeding trees removed during reporting period

Bowelling Curves Approval Envelope (i.e. Project Area referred to in EPBC Approval 2016/7757)

Native Vegetation Clearing undertaken during reporting period