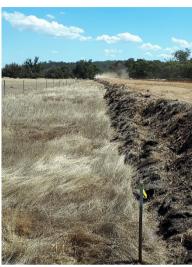

Photograph 3: Pegging of clearing line (on left of photo) to demarcate disturbance boundary

Photograph 5: Gross pollutant trap, incorporating rock protection, at the inflow point to the culvert that drains into the TEC

Photograph 4: Pegging of clearing line to demarcate disturbance boundary

Photograph 6: Longitudinal drain scour protection