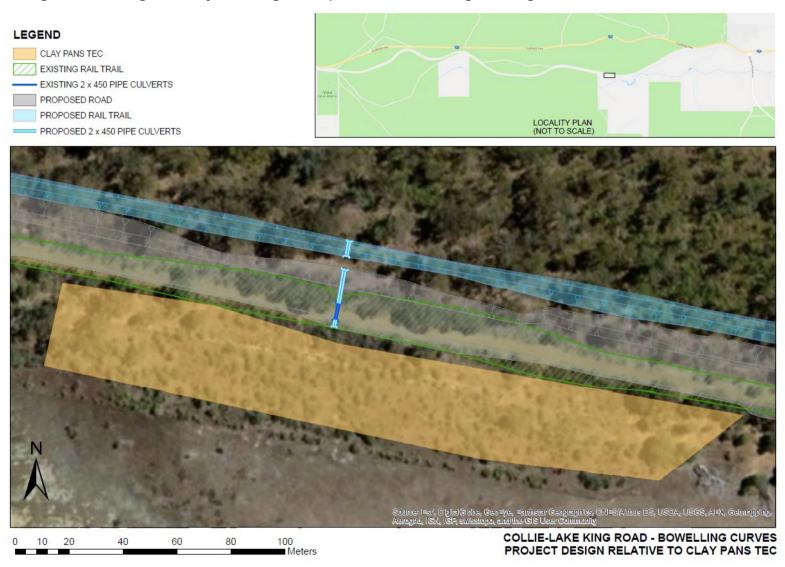

Appendix C: Diagram showing the Project design compared with existing drainage

| Condition<br>Number | Condition                                                                                                                                                                                                                                                                                                                                                                                                                                                                                                                                                                                 | Status    | Evidence/Comments                                                                                                                                                                                                                                                                                                                                                                                                                                                                                                                                                                                                                                                                                                                                                                                                                   |
|---------------------|-------------------------------------------------------------------------------------------------------------------------------------------------------------------------------------------------------------------------------------------------------------------------------------------------------------------------------------------------------------------------------------------------------------------------------------------------------------------------------------------------------------------------------------------------------------------------------------------|-----------|-------------------------------------------------------------------------------------------------------------------------------------------------------------------------------------------------------------------------------------------------------------------------------------------------------------------------------------------------------------------------------------------------------------------------------------------------------------------------------------------------------------------------------------------------------------------------------------------------------------------------------------------------------------------------------------------------------------------------------------------------------------------------------------------------------------------------------------|
| 2                   | <ul> <li>For the protection of the EPBC Act listed Clay Pans TEC, the approval holder must:</li> <li>a) install a gross pollutant trap, in the form of rock protection, at the inflow point of the 'proposed 2 x 450 pipe culverts', as shown at Attachment B</li> <li>b) the gross pollutant trap must be cleaned of debris biannually</li> <li>c) replicate the existing drainage pathways by installing extended culverts under the 'proposed road' in the same location as the 'existing 2 x 450 pipe culverts' under the 'existing rail trail', as shown at Attachment B.</li> </ul> | Compliant | <ul> <li>a) Construction of the majority of the main alignment has been completed, with bitumen seal and all drains and culverts in place. Refer to photographs 5 and 6 in Appendix D for evidence of constructed drainage scour protection including gross pollutant trap in the form of rock protection installed at inflow point of culverts that drain into the TEC.</li> <li>b) As the Project is still being constructed, cleaning and maintenance of the infrastructure has not yet commenced.</li> <li>c) Existing drainage pathways have been replicated as per the indicative design drawing provided in Appendix C. Refer to photographs 5 and 6 in Appendix D for evidence of constructed drainage scour protection including rock protection installed at inflow point of culverts that drain into the TEC.</li> </ul> |
| 3                   | For the protection of EPBC Act listed Black Cockatoos, the approval holder must clear no more than 280 potential breeding trees, including two trees with suitable nest hollows, for Black Cockatoos within the project area.                                                                                                                                                                                                                                                                                                                                                             | Compliant | The clearing undertaken for the Project during the reporting period resulted in the removal of 226 potential breeding trees for Black Cockatoos, including two trees with suitable nest hollows for the species (Figures 1a-1b in Appendix A). This clearing represents the total clearing undertaken to date for the Project.                                                                                                                                                                                                                                                                                                                                                                                                                                                                                                      |