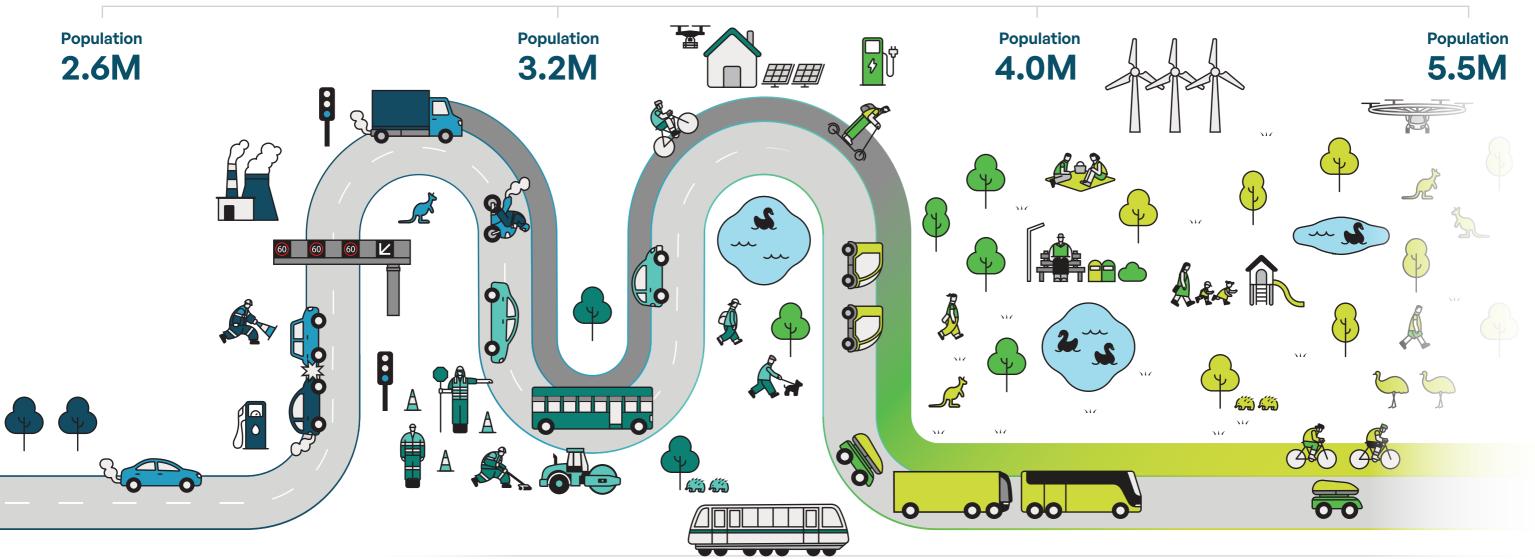

To provide world class outcomes for the customer through a safe, reliable and sustainable road transport system



# **Strategic Area of Focus**



Provide a transport network centred on what our customers need and value



#### Movement

Improve mobility of people and the efficiency of freight



#### Sustainability

Develop a sustainable transport network that meets social, economic and environmental needs



#### **Safety**

Provide improved safety outcomes for all users of the transport network



#### Capability

Develop our people and industry to create a mentally healthy, skilled and inclusive sector



## **Our Values**

#### **Roads matter**

Taking pride in the state's road network

#### Working together

Collaborating to strengthen relationships and achieve good outcomes

### **Embracing challenge**

Anticipating and responding to challenges

#### Professionalism

Providing high levels of expertise and acting with integrity

#### **Excellence in customer service**

Understanding and delivering what's important to our customers

#### Family

Respecting and supporting each other, our customers and the community