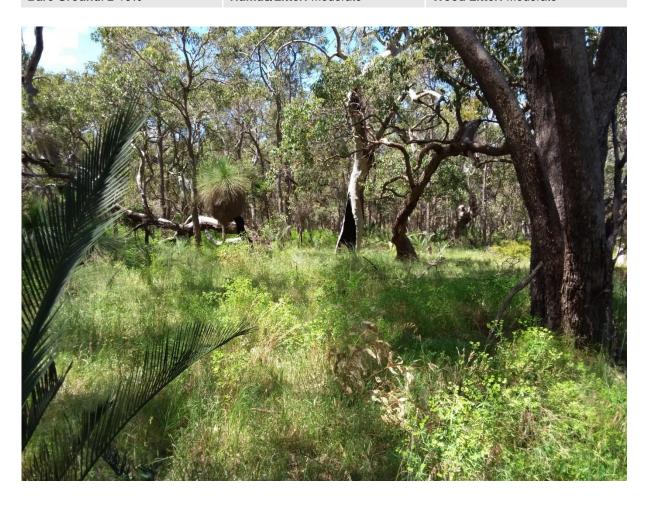

Landform: Plain Drainage: Good

Slope: Negligible

Q24

Soil Colour & Type: Brown Sand

Vegetation Condition: Very Good

Disturbances: Weeds

Fire Age & Intensity: Old > 5 years, few trees killed

**Q25 Type:** Quadrat **Size:** 10 x 10 **Date:** 19/09/2018

Vegetation Type: Jarrah tall woodland (VT03)

Landform: Plain Drainage: Good

Slope: Negligible

Soil Colour & Type: Brown Sand Vegetation Condition: Very Good

Disturbances: Weeds

Fire Age & Intensity: Old > 5 years, minor impact