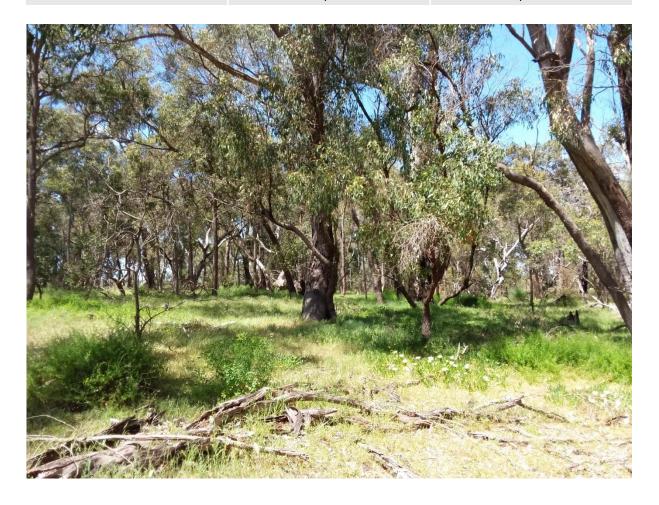

Bare Ground: 2-10% Humus/Litter: Plentiful Wood Litter: Moderate

**Type:** Quadrat **Size:** 10 x 10 **Date:** 5/11/2018

**Vegetation Type:** Eucalyptus decipiens tall woodland (VT05)

Landform: Plain Drainage: Good

Slope: Negligible

Soil Colour & Type: Brown Sand Vegetation Condition: Good

Disturbances: Weeds, tracks and rubbish dumped nearby, potential dieback

Fire Age & Intensity: Old > 5 years, no damage

Bare Ground: <2% Humus/Litter: >70% Wood Litter: Moderate