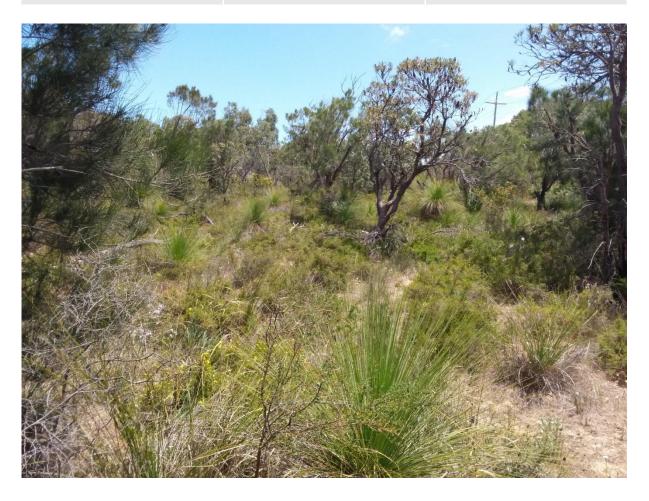

Disturbances: Weeds

Fire Age & Intensity: Old >5 years, minor impact

Bare Ground: 2-10% Humus/Litter: Moderate Wood Litter: Moderate

**Type:** Quadrat **Size:** 10 x 10 **Date:** 15/10/2018

Vegetation Type: Jarrah/Marri tall woodland (VT06)

Landform: Plain Drainage: Good

Slope: Negligible

Soil Colour & Type: Brown Sand Vegetation Condition: Very good

Disturbances: Weeds

Fire Age & Intensity: Old > 5 years, minor impact

Bare Ground: 5-10% Humus/Litter: Moderate Wood Litter: Moderate