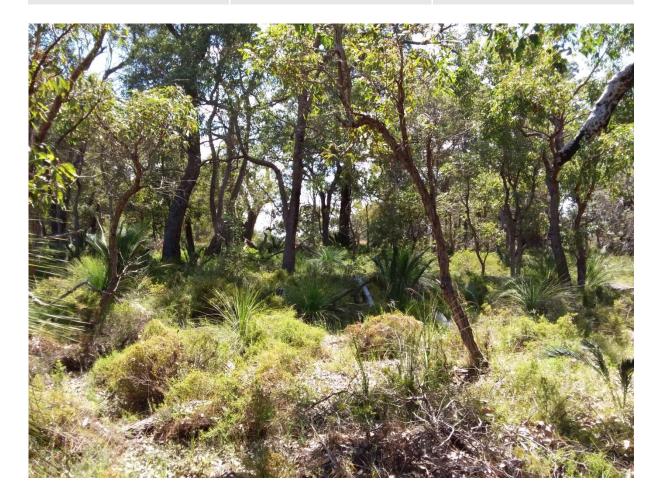

Disturbances: Weeds

Fire Age & Intensity: Old >5 years, minor impact

Bare Ground: 2-10% Humus/Litter: Moderate Wood Litter: Moderate

**Type:** Quadrat **Size:** 10 x 10 **Date:** 15/10/2018

Vegetation Type: Jarrah/Marri tall woodland (VT06)

Landform: Plain Drainage: Good

Slope: Negligible

Soil Colour & Type: Brown Sand Vegetation Condition: Very good

Disturbances: Weeds

Fire Age & Intensity: Old > 5 years, minor impact

Bare Ground: 5-10% Humus/Litter: Moderate Wood Litter: Moderate