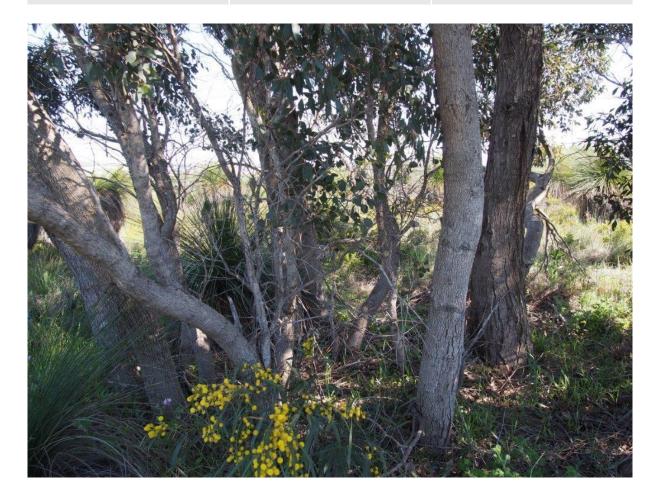

Landform: Plain Drainage: Good

Slope: Negligible

Q24

Soil Colour & Type: Brown Sand

Vegetation Condition: Very Good

Disturbances: Weeds

Fire Age & Intensity: Old > 5 years, few trees killed

**Q25 Type:** Quadrat **Size:** 10 x 10 **Date:** 19/09/2018

Vegetation Type: Jarrah tall woodland (VT03)

Landform: Plain Drainage: Good

Slope: Negligible

Soil Colour & Type: Brown Sand Vegetation Condition: Very Good

Disturbances: Weeds

Fire Age & Intensity: Old > 5 years, minor impact

Bare Ground: 2-10% Humus/Litter: Moderate Wood Litter: Moderate

**Type:** Quadrat **Size:** 10 x 10 **Date:** 19/09/2018

Vegetation Type: Melaleuca huegelii/M. systena mid shrubland (VT09)

Landform: Hill crest Drainage: Good