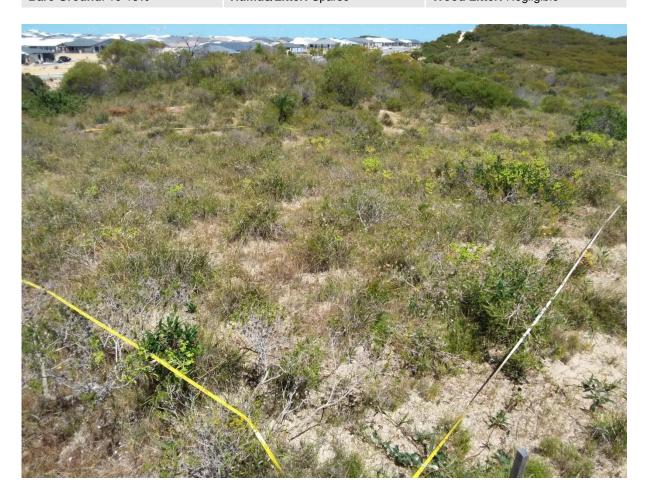

Vegetation Type: Mixed low heathland (VT08)

Landform: Hill crest Drainage: Good

Slope: Gentle

**Q28** 

Soil Colour & Type: Brown Sand Vegetation Condition: Very Good

Disturbances: Weeds

Fire Age & Intensity: Nil, no damage

Date: 25/09/2018

Vegetation Type: Mixed low heathland (VT08)

Landform: Hill crest

Drainage: Good

**Size:** 10 x 10

Slope: Gentle

Type: Quadrat

Soil Colour & Type: Brown Sand with 50% limestone