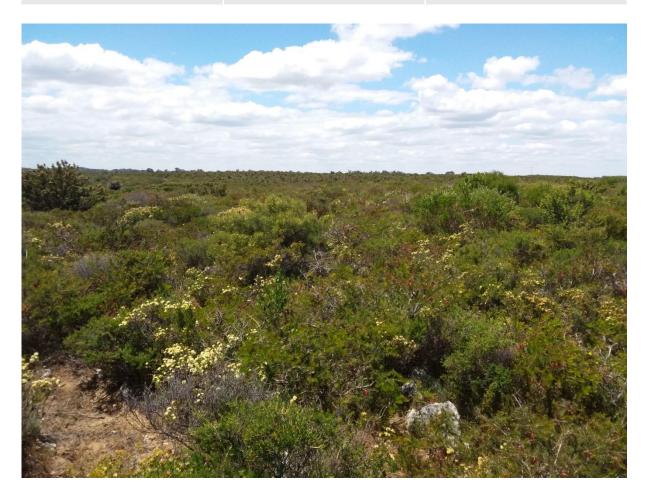

Vegetation Type: Mixed low heathland (VT08)

Landform: Hill crest Drainage: Good

Slope: Gentle

**Q28** 

Soil Colour & Type: Brown Sand Vegetation Condition: Very Good

Disturbances: Weeds

Fire Age & Intensity: Nil, no damage

Date: 25/09/2018

Vegetation Type: Mixed low heathland (VT08)

Landform: Hill crest

Drainage: Good

**Size:** 10 x 10

Slope: Gentle

Type: Quadrat

Soil Colour & Type: Brown Sand with 50% limestone

Vegetation Condition: Very Good

Disturbances: Weeds

Fire Age & Intensity: Old > 5 years, no damage

**Type:** Quadrat **Size:** 10 x 10 **Date:** 25/09/2018

Vegetation Type: Mixed low heathland (VT08)

Landform: Hill crest Drainage: Good