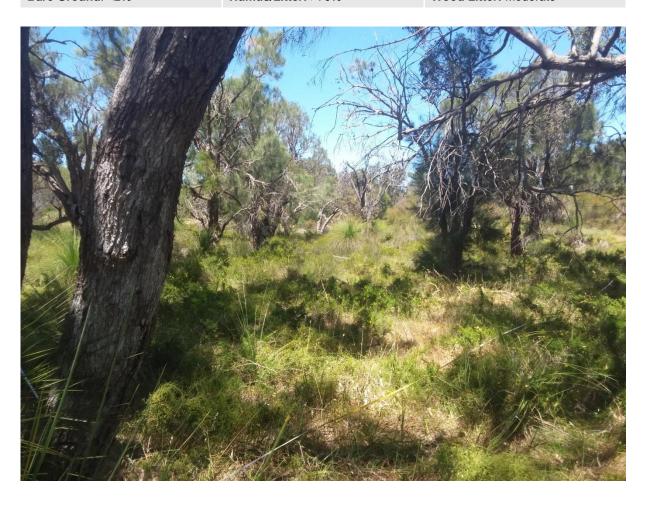

Bare Ground: 2-10% Humus/Litter: Moderate Wood Litter: Moderate

**Type:** Quadrat **Size:** 10 x 10 **Date:** 19/09/2018

Vegetation Type: Melaleuca huegelii/M. systena mid shrubland (VT09)

Landform: Hill crest Drainage: Good

Slope: Gentle

Soil Colour & Type: Brown Sand Vegetation Condition: Very Good

Disturbances: Weeds

Fire Age & Intensity: Old >5 years, no damage

**Type:** Quadrat **Size:** 10 x 10 **Date:** 19/09/2018

Vegetation Type: Melaleuca huegelii/M. systena mid shrubland (VT09)

Landform: Hill crest Drainage: Good

Slope: Gentle

Soil Colour & Type: Brown Sand, 30% limestone

Vegetation Condition: Very Good

Disturbances: Weeds

Fire Age & Intensity: Nil, no damage

**Type:** Quadrat **Size:** 10 x 10 **Date:** 19/09/2018