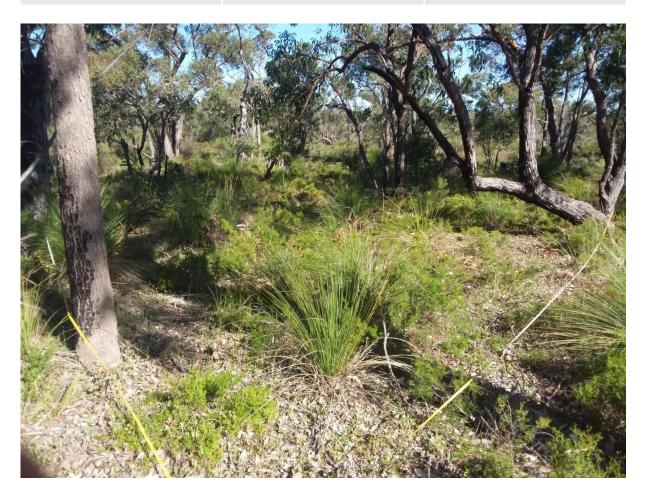

Landform: Plain Drainage: Good

Slope: Negligible

Q24

Soil Colour & Type: Brown Sand

Vegetation Condition: Very Good

Disturbances: Weeds

Fire Age & Intensity: Old > 5 years, few trees killed

**Q25 Type:** Quadrat **Size:** 10 x 10 **Date:** 19/09/2018

Vegetation Type: Jarrah tall woodland (VT03)

Landform: Plain Drainage: Good

Slope: Negligible

Soil Colour & Type: Brown Sand Vegetation Condition: Very Good

Disturbances: Weeds

Fire Age & Intensity: Old > 5 years, minor impact

Bare Ground: 2-10% Humus/Litter: Moderate Wood Litter: Moderate

**Type:** Quadrat **Size:** 10 x 10 **Date:** 19/09/2018

Vegetation Type: Melaleuca huegelii/M. systena mid shrubland (VT09)

Landform: Hill crest Drainage: Good