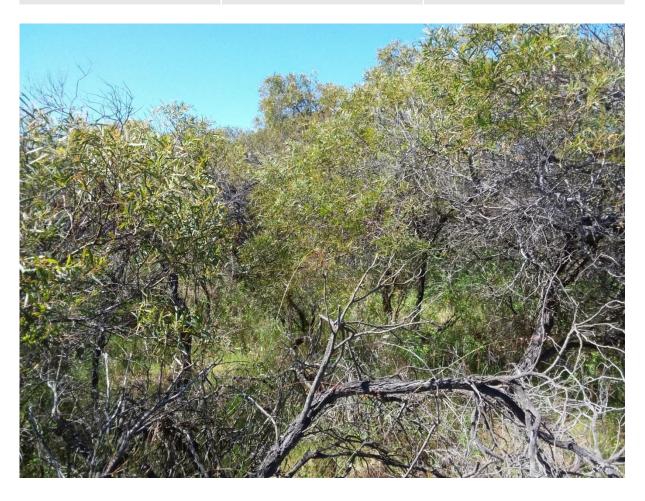

Slope: Gentle

Soil Colour & Type: Brown Sand Vegetation Condition: Very Good

Disturbances: Weeds

Fire Age & Intensity: Old >5 years, no damage

**Type:** Quadrat **Size:** 10 x 10 **Date:** 19/09/2018

Vegetation Type: Melaleuca huegelii/M. systena mid shrubland (VT09)

Landform: Hill crest Drainage: Good

Slope: Gentle

Soil Colour & Type: Brown Sand, 30% limestone

Vegetation Condition: Very Good

Disturbances: Weeds

Fire Age & Intensity: Nil, no damage

**Type:** Quadrat **Size:** 10 x 10 **Date:** 19/09/2018