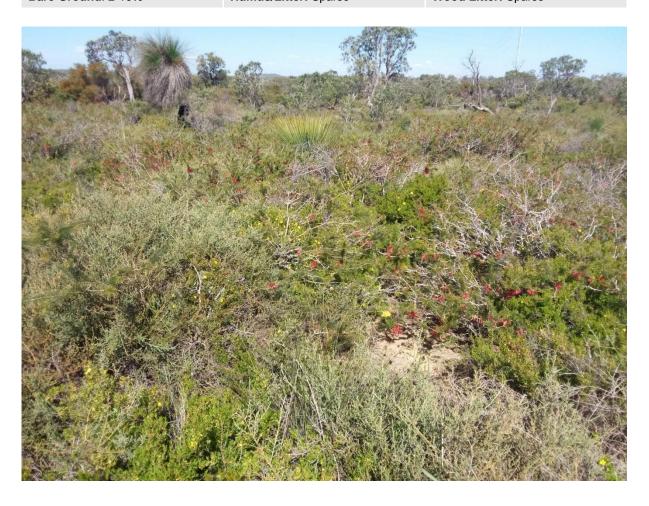

**Size:** 10 x 10 Date: 17/10/2018

Vegetation Type: Mixed low heathland (VT08)

Landform: Plain Drainage: Good

Slope: Negligible

Type: Quadrat

Soil Colour & Type: Yellow Sand with limestone

Vegetation Condition: Very Good

Disturbances: weeds

Fire Age & Intensity: Nil, no damage

Bare Ground: 2-10% Humus/Litter: Sparse Wood Litter: Negligible

**Q44 Type:** Quadrat **Size:** 10 x 10 **Date:** 17/10/2018

Vegetation Type: Acacia closed shrubland (VT11)