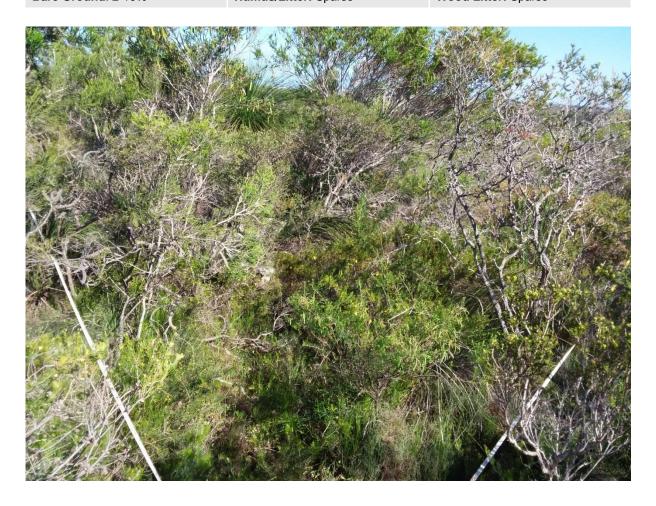

Slope: Gentle

Soil Colour & Type: Brown Sand Vegetation Condition: Very Good

Disturbances: Weeds

Fire Age & Intensity: Old >5 years, no damage

**Type:** Quadrat **Size:** 10 x 10 **Date:** 19/09/2018

Vegetation Type: Melaleuca huegelii/M. systena mid shrubland (VT09)

Landform: Hill crest Drainage: Good

Slope: Gentle

Soil Colour & Type: Brown Sand, 30% limestone

Vegetation Condition: Very Good

Disturbances: Weeds

Fire Age & Intensity: Nil, no damage

**Type:** Quadrat **Size:** 10 x 10 **Date:** 19/09/2018