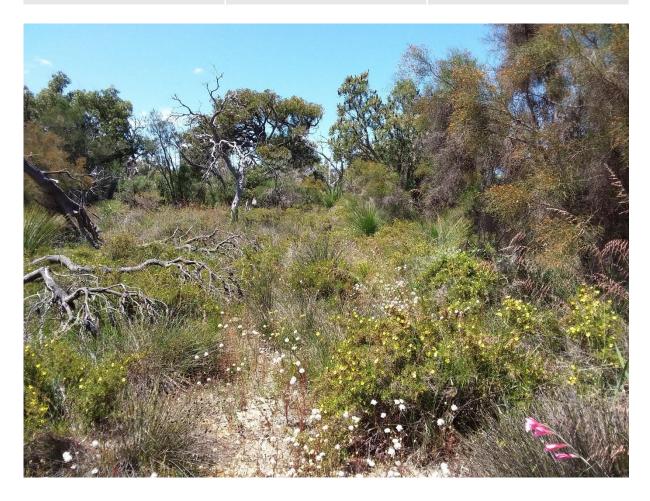

Vegetation Condition: Very Good

Disturbances: Weeds and power line track

Fire Age & Intensity: Nil, no damage

Q38

Type: Quadrat Size: 10 x 10 Date: 17/10/2018

**Vegetation Type:** Lomandra low forbland (VT10)

Landform: Upper slope Drainage: Good

Slope: Gentle

Soil Colour & Type: Brown Sand Vegetation Condition: Good

Disturbances: Weeds

Fire Age & Intensity: Nil, no damage

**Type:** Quadrat **Size:** 10 x 10 **Date:** 17/10/2018