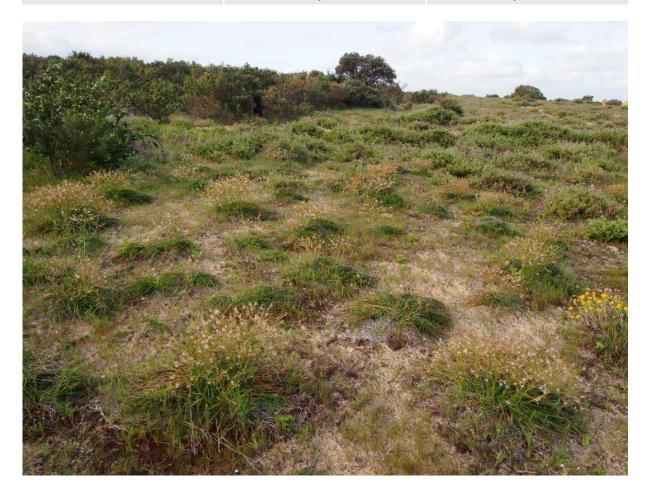

**Size:** 10 x 10 Date: 17/10/2018

Vegetation Type: Mixed low heathland (VT08)

Landform: Plain Drainage: Good

Slope: Negligible

Type: Quadrat

Soil Colour & Type: Yellow Sand with limestone

Vegetation Condition: Very Good

Disturbances: weeds

Fire Age & Intensity: Nil, no damage

Bare Ground: 2-10% Humus/Litter: Sparse Wood Litter: Negligible

**Q44 Type:** Quadrat **Size:** 10 x 10 **Date:** 17/10/2018

Vegetation Type: Acacia closed shrubland (VT11)