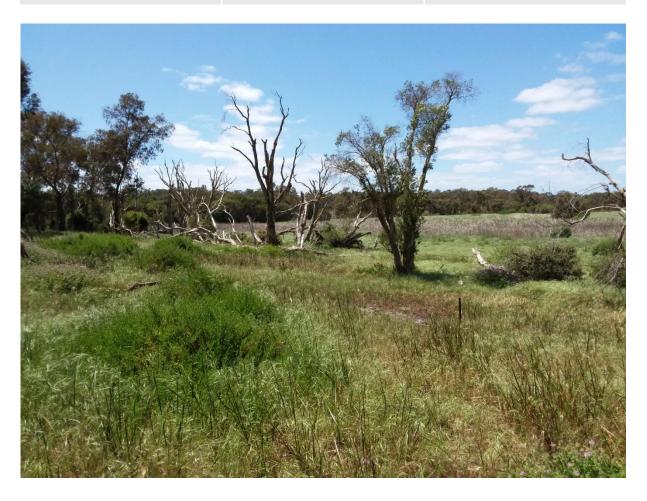

Bare Ground: 2-10% Humus/Litter: Plentiful Wood Litter: Moderate

**Type:** Quadrat **Size:** 10 x 10 **Date:** 5/11/2018

**Vegetation Type:** Eucalyptus decipiens tall woodland (VT05)

Landform: Plain Drainage: Good

Slope: Negligible

Soil Colour & Type: Brown Sand Vegetation Condition: Good

Disturbances: Weeds, tracks and rubbish dumped nearby, potential dieback

Fire Age & Intensity: Old > 5 years, no damage

Bare Ground: <2% Humus/Litter: >70% Wood Litter: Moderate