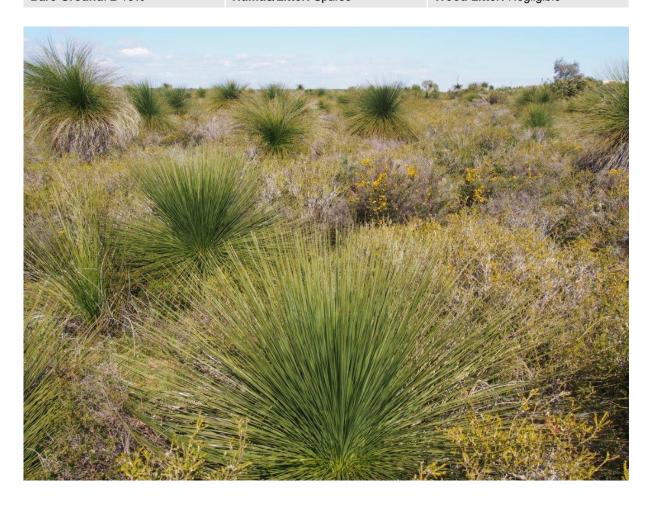

Bare Ground: 2-10% Humus/Litter: Moderate Wood Litter: Moderate

**Type:** Quadrat **Size:** 10 x 10 **Date:** 19/09/2018

Vegetation Type: Melaleuca huegelii/M. systena mid shrubland (VT09)

Landform: Hill crest Drainage: Good