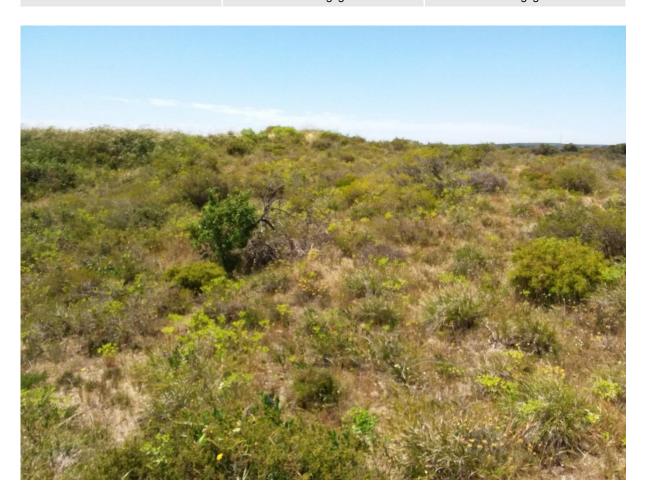

Date: 25/09/2018

Vegetation Type: Mixed low heathland (VT08)

Landform: Hill crest

Drainage: Good

**Size:** 10 x 10

Slope: Gentle

Type: Quadrat

Soil Colour & Type: Brown Sand with 50% limestone

Vegetation Condition: Very Good

Disturbances: Weeds

Fire Age & Intensity: Old > 5 years, no damage

**Type:** Quadrat **Size:** 10 x 10 **Date:** 25/09/2018

Vegetation Type: Mixed low heathland (VT08)

Landform: Hill crest Drainage: Good

Slope: Gentle

Q30

Soil Colour & Type: Brown Sand Vegetation Condition: Very Good

Disturbances: Weeds

Fire Age & Intensity: Nil, no damage

**Type:** Quadrat **Size:** 10 x 10 **Date:** 25/09/2018

Vegetation Type: Banksia low woodland (VT01)