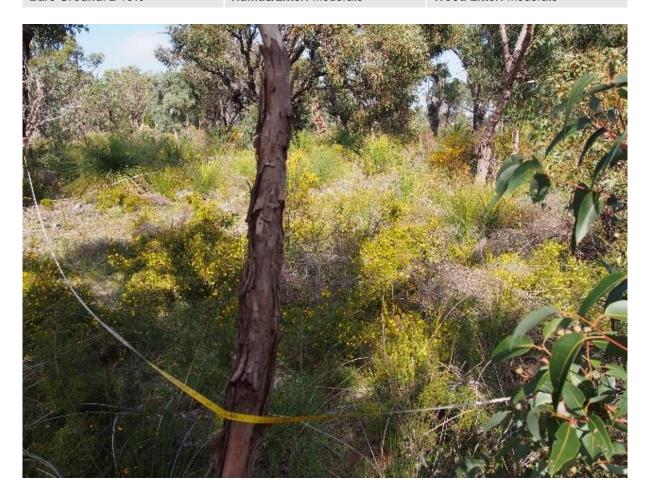

Fire Age & Intensity: Old > 5 years, minor impact

**Type:** Quadrat **Size:** 10 x 10 **Date:** 18/09/2018

Vegetation Type: Melaleuca huegelii/M. systena mid shrubland (VT09)

Landform: Plain Drainage: Good

Slope: Negligible

Soil Colour & Type: Brown Soil
Vegetation Condition: Very Good

Disturbances: Weeds

Fire Age & Intensity: Nil, no damage

**Type:** Quadrat **Size:** 10 x 10 **Date:** 19/09/2018

Vegetation Type: Jarrah tall woodland (VT03)