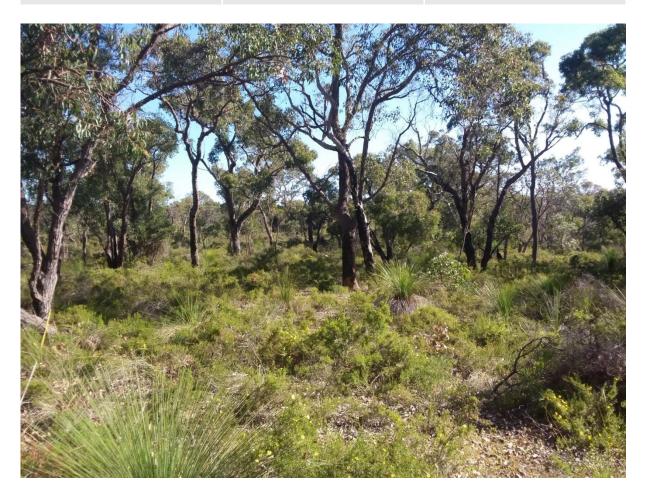

**Type:** Quadrat **Size:** 10 x 10 **Date:** 18/09/2018

Vegetation Type: Tuart Woodland

Landform: Plain Drainage: Good

Slope: Negligible

**Q22** 

Soil Colour & Type: Brown Sand
Vegetation Condition: Good
Disturbances: Rubbish, weeds

Fire Age & Intensity: Old > 5 years, minor impact

**Type:** Quadrat **Size:** 10 x 10 **Date:** 18/09/2018

Vegetation Type: Melaleuca huegelii/M. systena mid shrubland (VT09)

Landform: Plain Drainage: Good