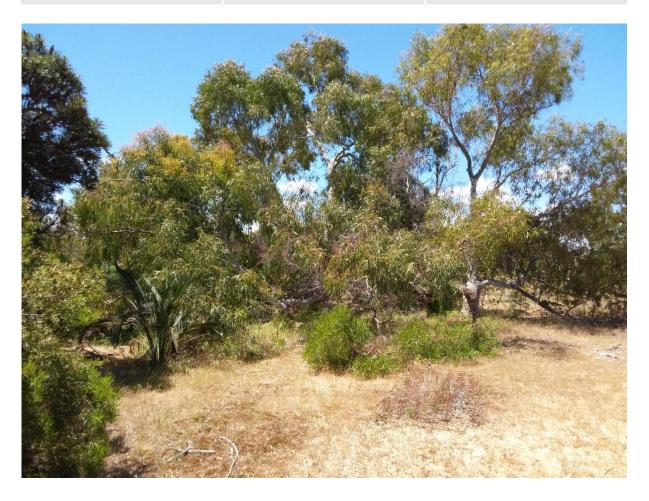

Landform: Plain Drainage: Good

Slope: Negligible

Soil Colour & Type: Brown Sand Vegetation Condition: Very good

Disturbances: Weeds

Fire Age & Intensity: Old > 5 years, minor impact

Bare Ground: 5-10% Humus/Litter: Moderate Wood Litter: Moderate