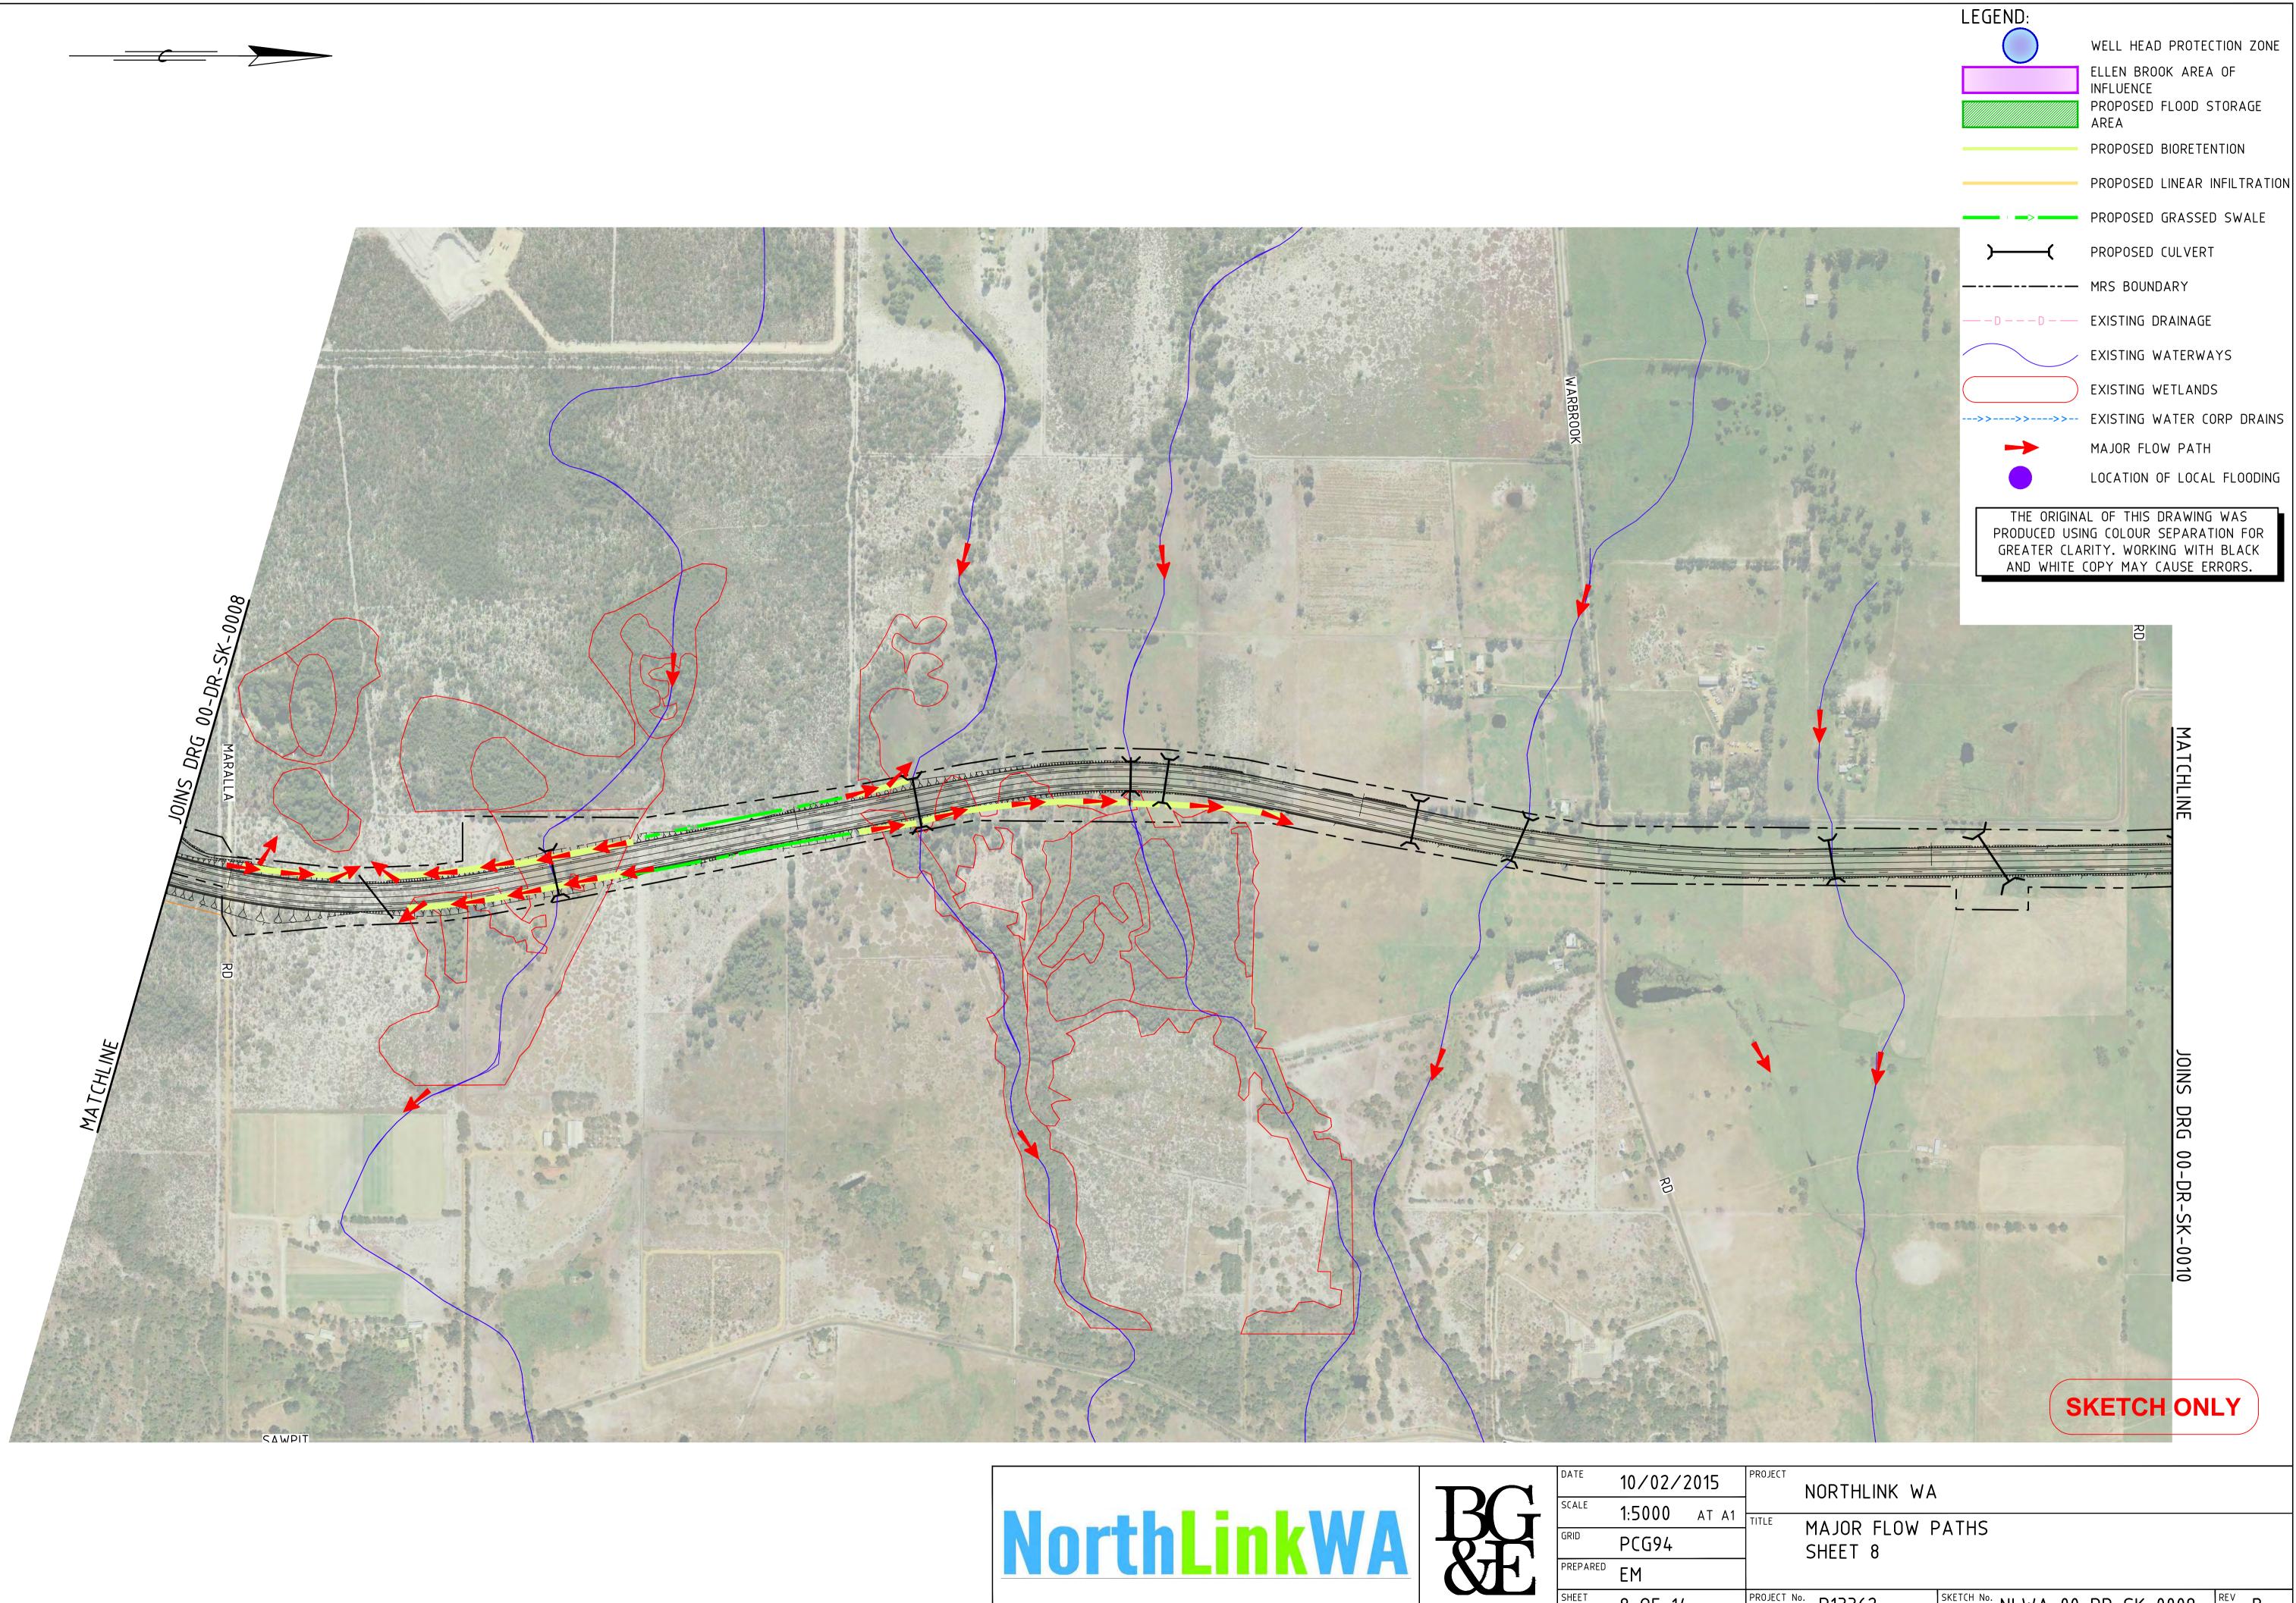

LEGEND: WELL HEAD PROTECTION ZONE ELLEN BROOK AREA OF INFLUENCE PROPOSED FLOOD STORAGE PROPOSED BIORETENTION PROPOSED LINEAR INFILTRATION PROPOSED GRASSED SWALE PROPOSED CULVERT ---- MRS BOUNDARY —————— EXISTING DRAINAGE EXISTING WATERWAYS EXISTING WETLANDS --->>---> EXISTING WATER CORP DRAINS MAJOR FLOW PATH LOCATION OF LOCAL FLOODING THE ORIGINAL OF THIS DRAWING WAS PRODUCED USING COLOUR SEPARATION FOR GREATER CLARITY. WORKING WITH BLACK AND WHITE COPY MAY CAUSE ERRORS. -SK-0006 -R **SKETCH ONLY** 11/11/2014 NORTHLINK WA NorthLinkWA & & 1:5000 AT A1 TITLE MAJOR FLOW PATHS PCG94 SHEET 6 SKETCH No. NLWA-00-DR-SK-0007 6 OF 14 P13362







SHEET 8 SKETCH No. NLWA-00-DR-SK-0009 8 OF 14 P13362