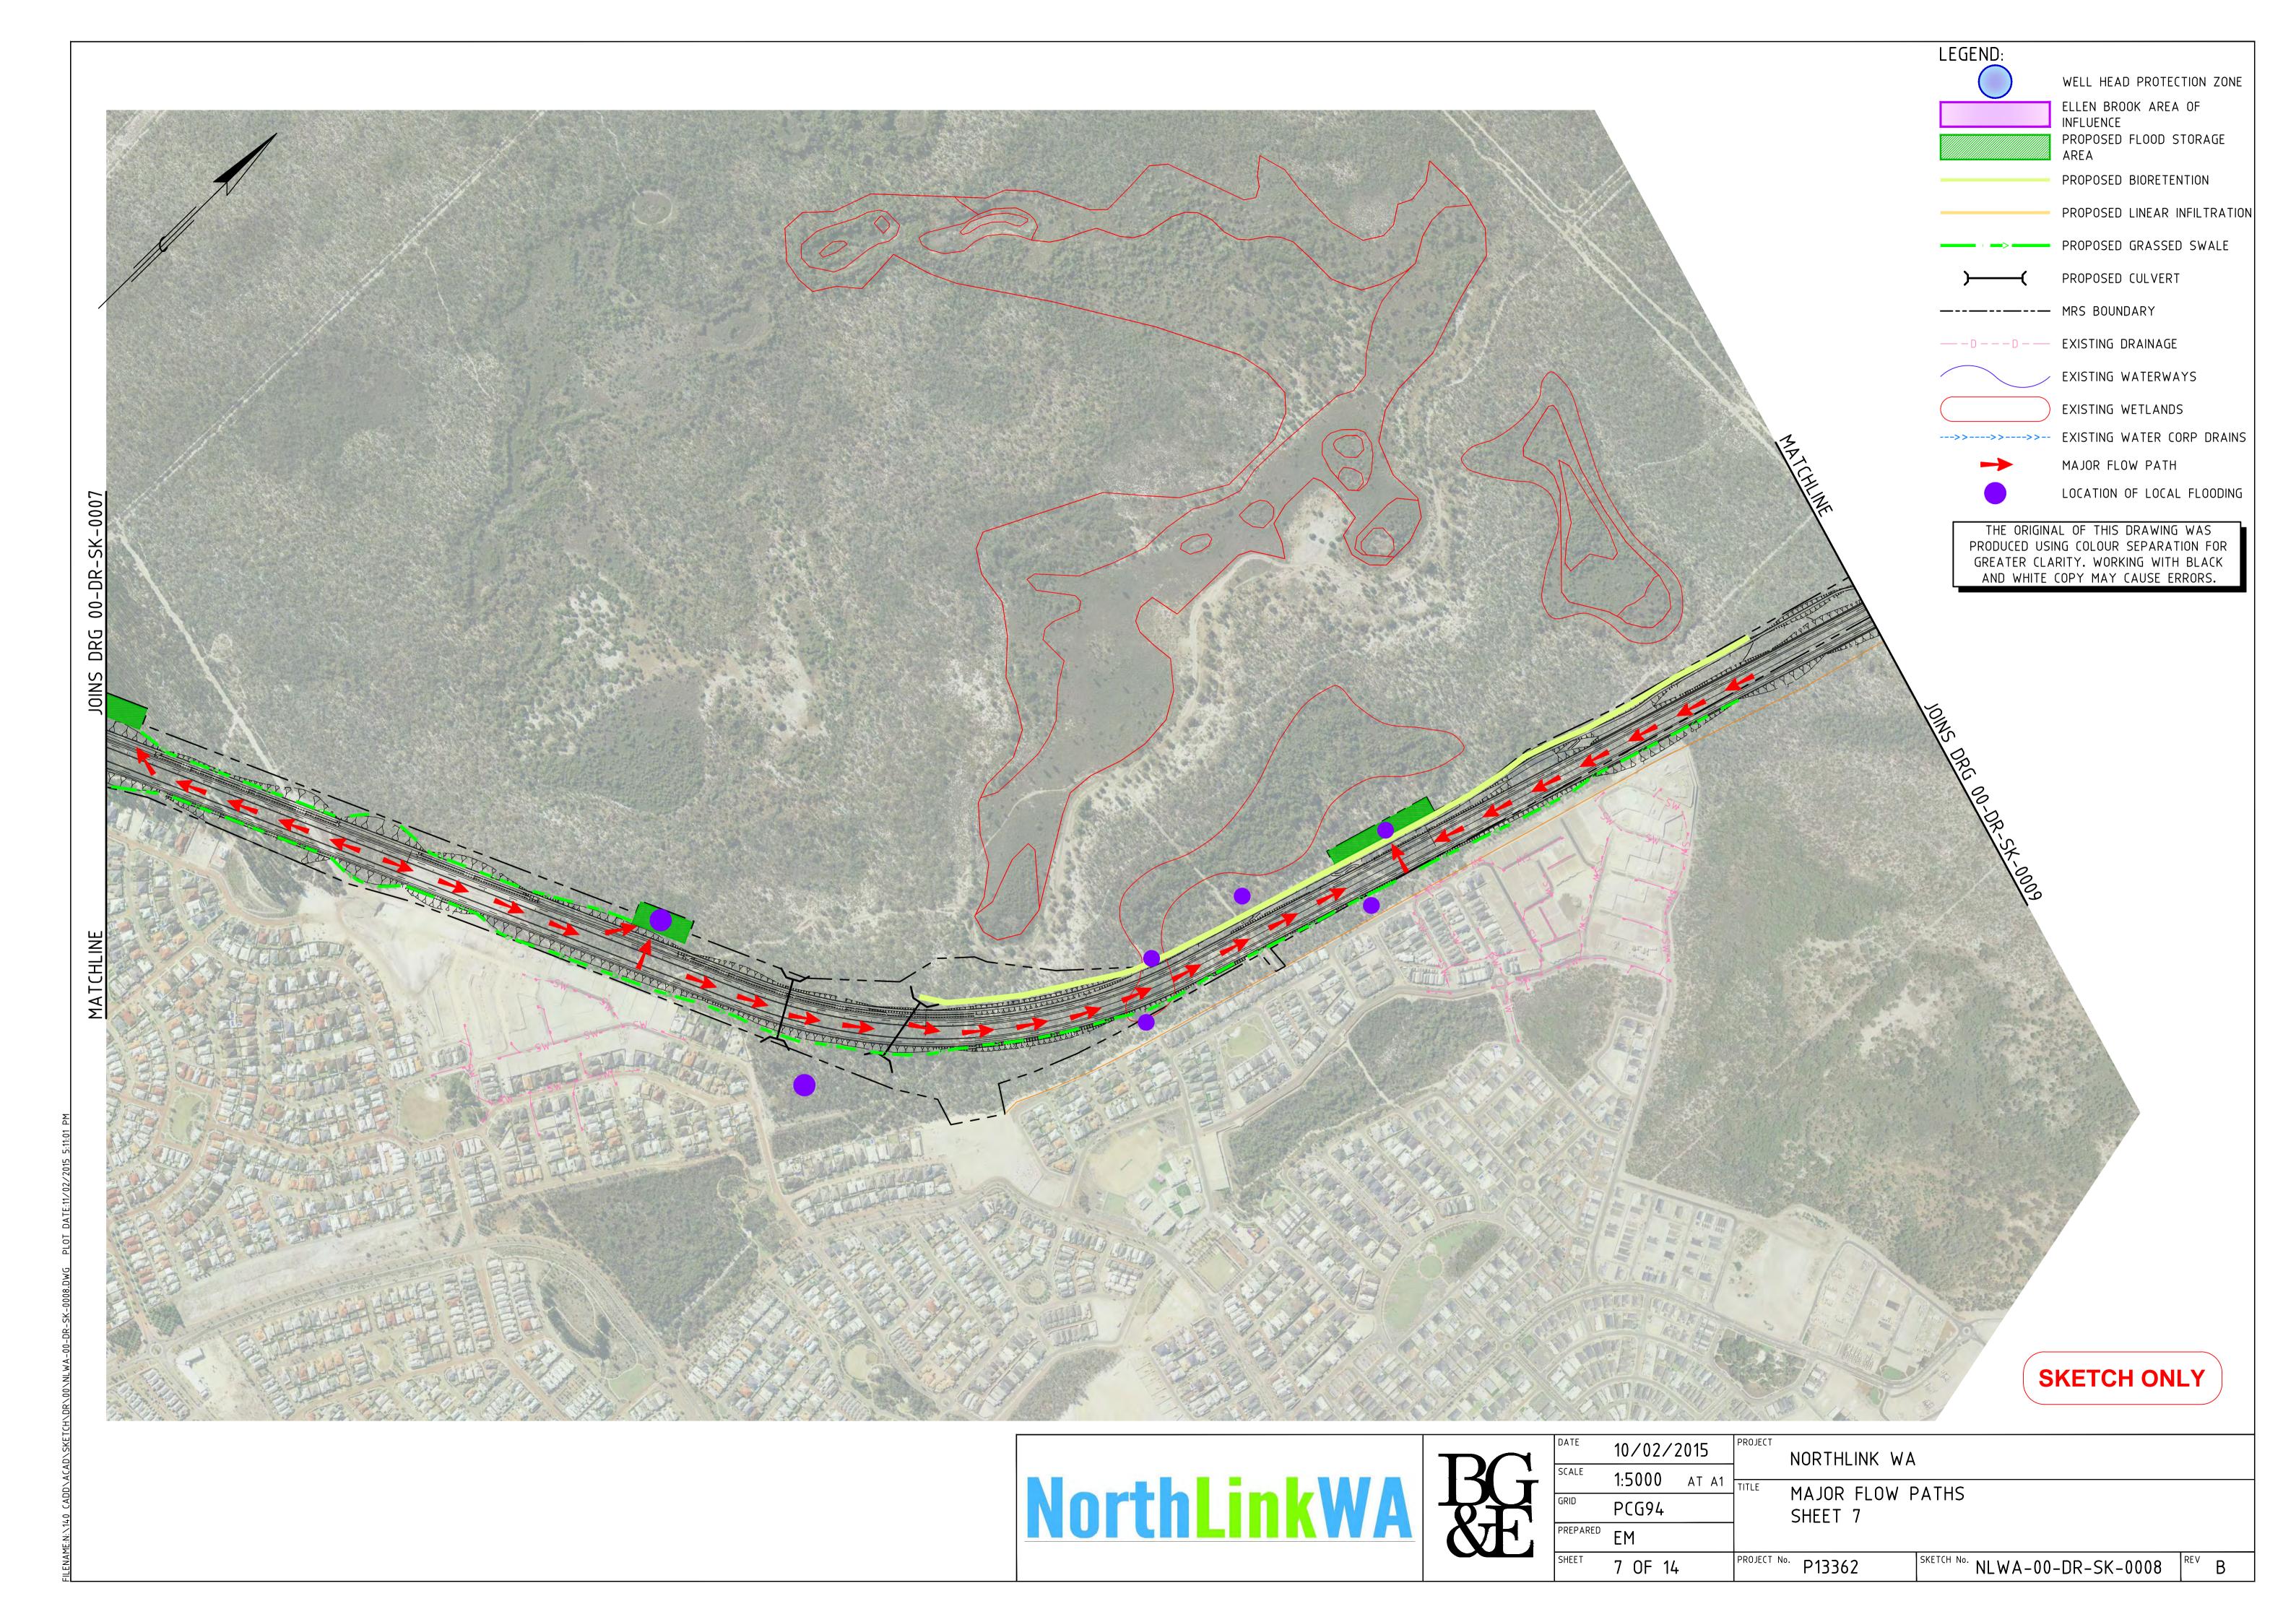

LEGEND: WELL HEAD PROTECTION ZONE ELLEN BROOK AREA OF INFLUENCE PROPOSED FLOOD STORAGE PROPOSED BIORETENTION PROPOSED LINEAR INFILTRATION PROPOSED GRASSED SWALE PROPOSED CULVERT ---- MRS BOUNDARY —————— EXISTING DRAINAGE EXISTING WATERWAYS EXISTING WETLANDS --->>---> EXISTING WATER CORP DRAINS MAJOR FLOW PATH LOCATION OF LOCAL FLOODING THE ORIGINAL OF THIS DRAWING WAS PRODUCED USING COLOUR SEPARATION FOR GREATER CLARITY. WORKING WITH BLACK AND WHITE COPY MAY CAUSE ERRORS. -SK-0006 -R **SKETCH ONLY** 11/11/2014 NORTHLINK WA NorthLinkWA & & 1:5000 AT A1 TITLE MAJOR FLOW PATHS PCG94 SHEET 6 SKETCH No. NLWA-00-DR-SK-0007 6 OF 14 P13362