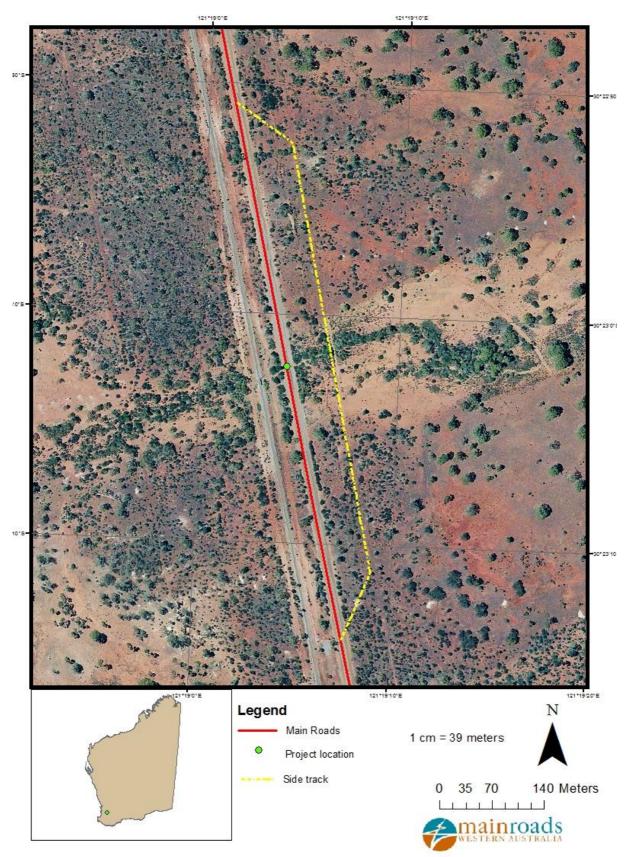

#### **3 SITE MAP**

Figure 1: Revegetation Location Map

#### 2 SCOPE

Goldfields Highway SLK 120.5. Rehabilitation of a sidetrack used during works to replace box culverts.

| Main Roads Region         | Goldfields Esperance Region                        |
|---------------------------|----------------------------------------------------|
| Road Name                 | Goldfields Highway                                 |
| Road Number               | H049                                               |
| Local Government          | City of Kalgoorlie Boulder                         |
| Start SLK                 | 120.2                                              |
| End SLK                   | 120.8                                              |
| Central GPS Coordinates   | • Latitude (N): -30.384                            |
|                           | • Longitude (E): 121.318                           |
| Reference Number          | GER0001                                            |
| Type of Method Undertaken | Rip and respread                                   |
| Area of Method Undertaken | 0.84 ha                                            |
| Year of Method Undertaken | 2014                                               |
| Brief description of      | Replacement of a Culvert on Goldfields Highway,    |
| Revegetation              | 0.84 ha of temporary clearing occurred for a       |
|                           | sidetrack and the land was revegetated via the Rip |
|                           | & Respread Method.                                 |
| Species used              | N/A                                                |