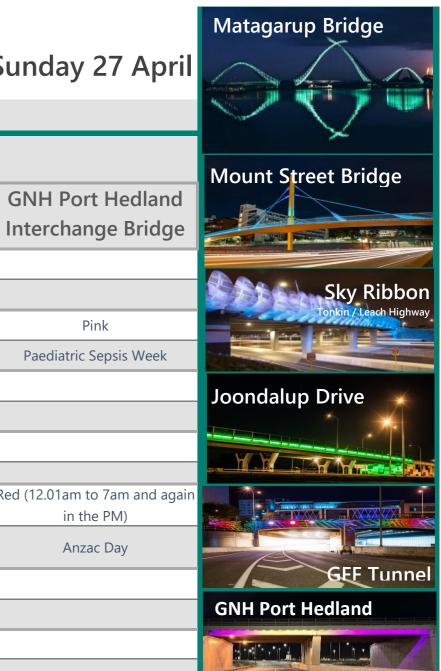

## Feature Lighting Calendar Matagarup Bridge Mount Street Bridge Sky Ribbon Bridge Joondalup Drive Bridge Bridge

|      | matagarap briage                                         | Wiedlie Street Bridge                    |                                          | Bridge                 | OTT TURNET             | Interchange Bridge                       |
|------|----------------------------------------------------------|------------------------------------------|------------------------------------------|------------------------|------------------------|------------------------------------------|
| MON  |                                                          |                                          |                                          |                        |                        |                                          |
|      |                                                          |                                          |                                          |                        |                        |                                          |
| TUE  | Pink                                                     | Pink                                     | Pink                                     | Pink                   | Pink                   | Pink                                     |
|      | Paediatric Sepsis Week                                   | Paediatric Sepsis Week                   | Paediatric Sepsis Week                   | Paediatric Sepsis Week | Paediatric Sepsis Week | Paediatric Sepsis Week                   |
| WED  |                                                          |                                          |                                          |                        |                        |                                          |
| VVLD |                                                          |                                          |                                          |                        |                        |                                          |
| THU  |                                                          |                                          |                                          |                        |                        |                                          |
|      | D 1/40.04 . 7 . ) :!                                     | D 1/10 01 1 7                            | D 1/42.04 . 7                            | D 1/40.04 . 7          | D 1/42.04              | D 1/12 01 . 7                            |
| FRI  | Red (12.01am to 7am) then<br>Purple/White PM             | Red (12.01am to 7am and again in the PM) | Red (12.01am to 7am and again in the PM) | in the PM)             | in the PM)             | Red (12.01am to 7am and again in the PM) |
|      | Anzac Day (Dawn Service) AFL<br>R7: Fremantle v Adelaide |                                          | Anzac Day                                | Anzac Day              | Anzac Day              | Anzac Day                                |
| SAT  |                                                          |                                          |                                          |                        |                        |                                          |
|      |                                                          |                                          |                                          |                        |                        |                                          |
| SUN  |                                                          |                                          |                                          |                        |                        |                                          |
|      |                                                          |                                          |                                          |                        |                        |                                          |