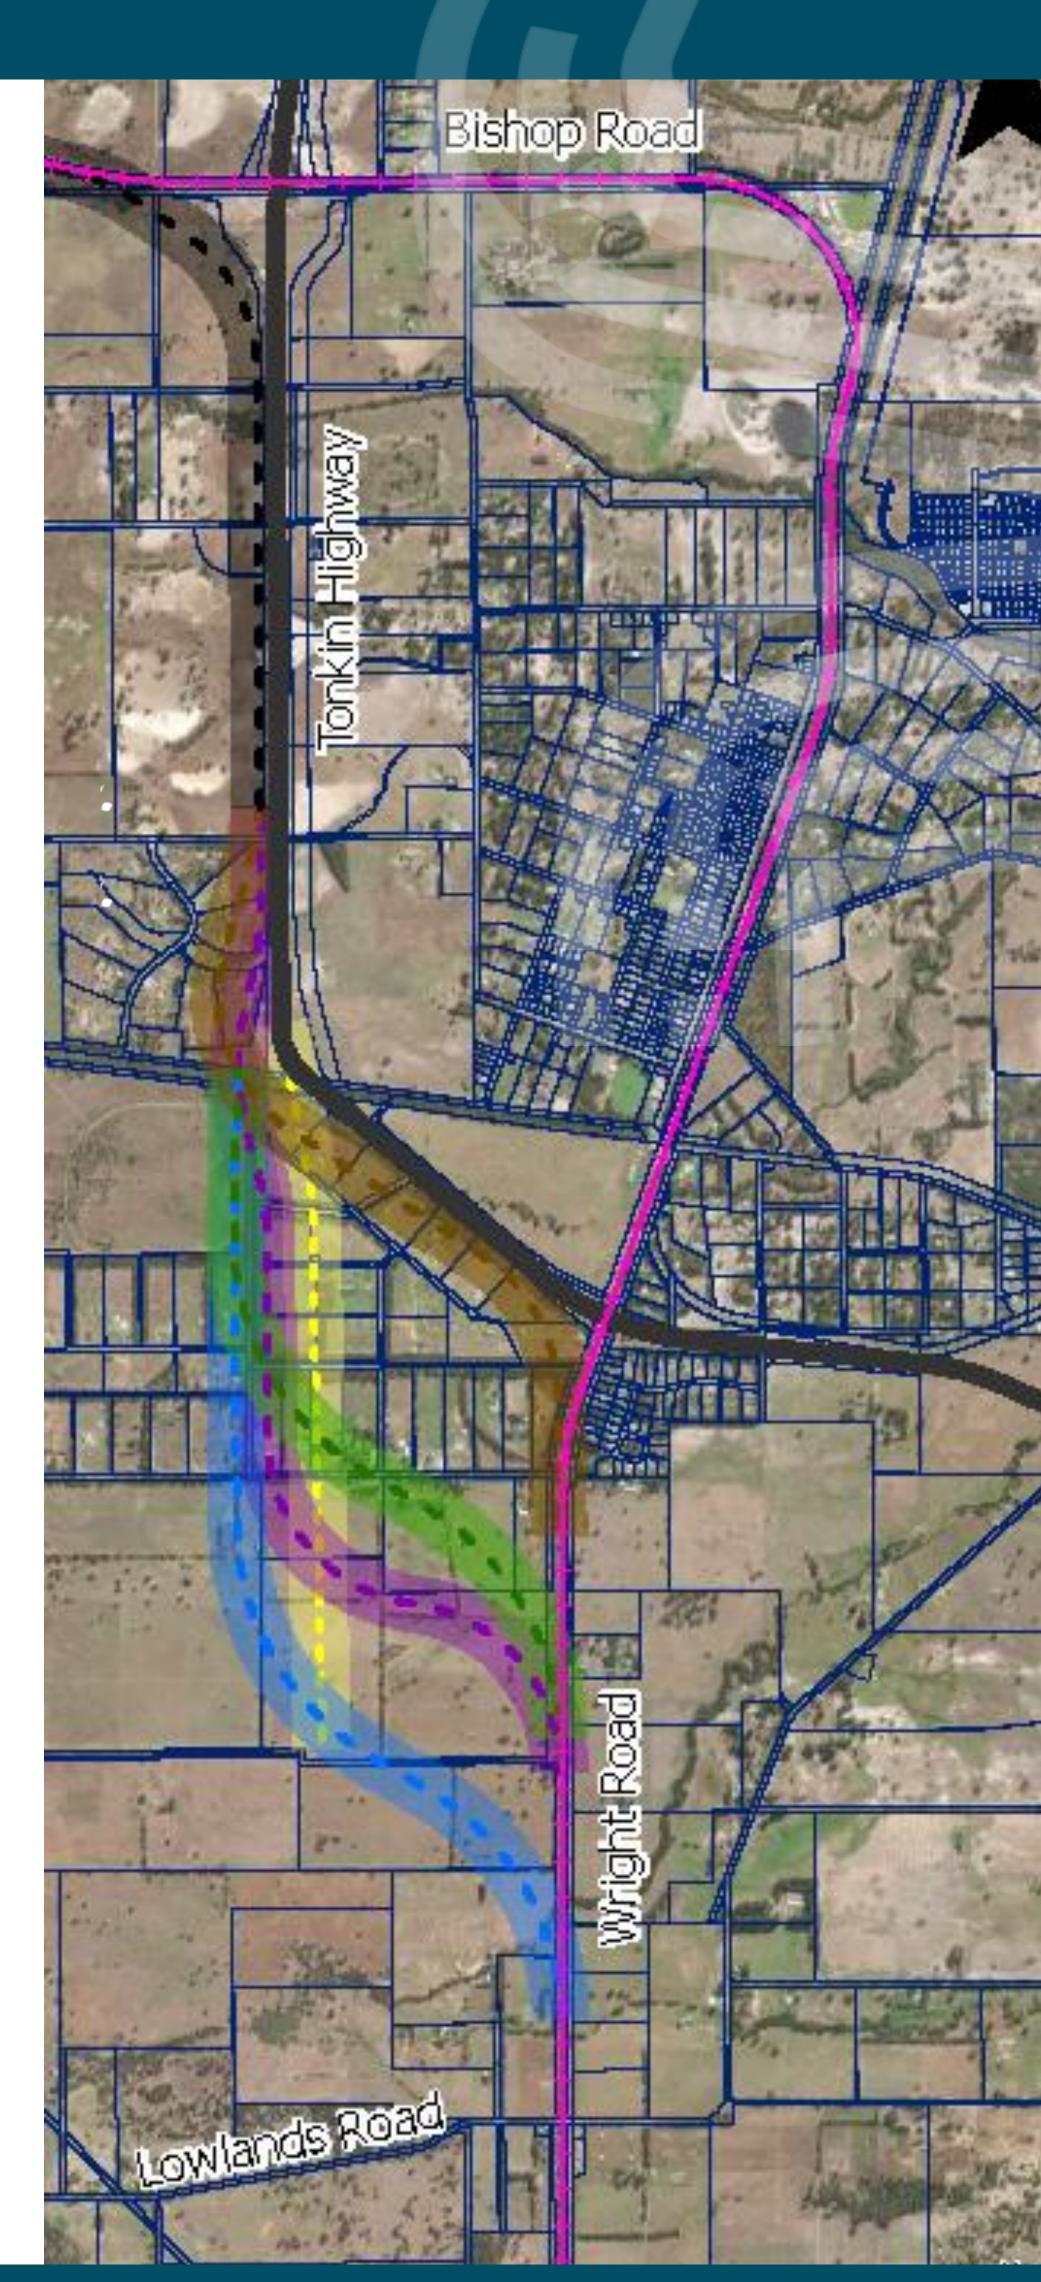

## What are the options?

- All of the options are located west of Mundijong in the area bounded by Bishop Road in Mundijong to the north and Lowlands Road in Serpentine to the south.
- The four options include:

**Option 0** (brown) – The original location identified in planning by the Department of Transport.

Options 1 and 2 (green and blue) – An option identified following detailed planning work in 2020 and circulated to the community and stakeholders for feedback.

**Option 3** (purple) – An additional option identified in 2021 as a result of further site assessments.