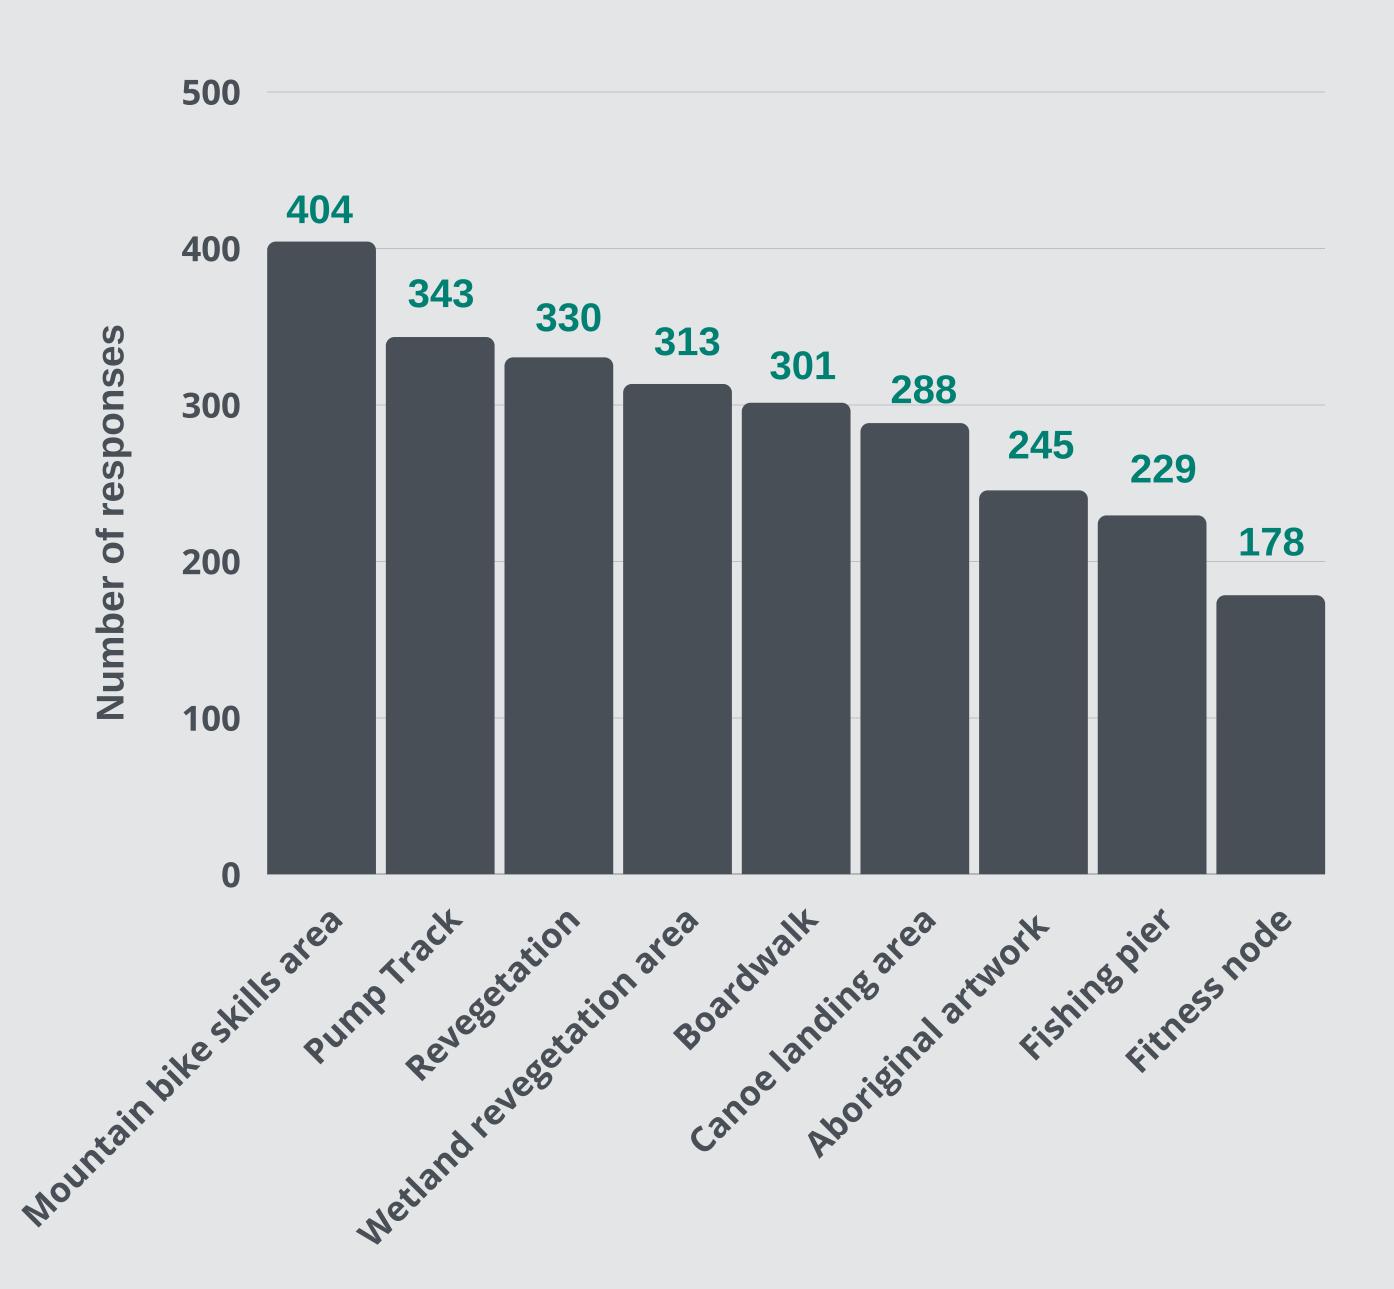

### Q3. WHAT FEATURES WOULD YOU LIKE INCLUDED IN THIS AREA?

# Other features people would like included

- 1. Playground / water playground
- 2. Adventure playground
- 3.BBQ area
- 4. Skate park area
- 5. Mountain bike course with dirt jumps
- 6. Relocation of the Claughton Reserve boat carpark
- 7. Interpretive trail/ information plaques