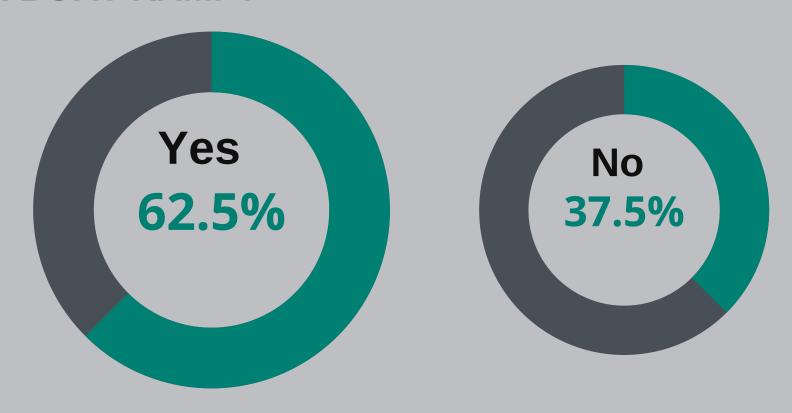

# REDCLIFFE BRIDGE SURVEY RESULTS OCTOBER 2021

Q1. DO YOU CURRENTLY VISIT CLAUGHTON RESERVE OR THE BAYSWATER BOAT RAMP?