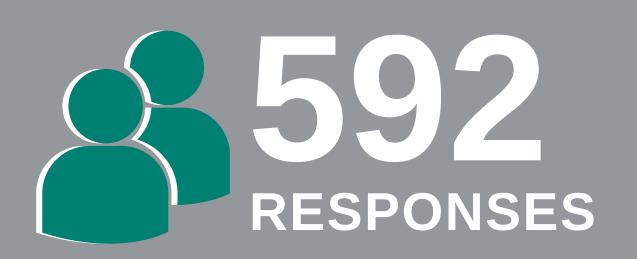

# REDCLIFFE BRIDGE SURVEY RESULTS OCTOBER 2021

Q1. DO YOU CURRENTLY VISIT CLAUGHTON RESERVE OR THE BAYSWATER BOAT RAMP?