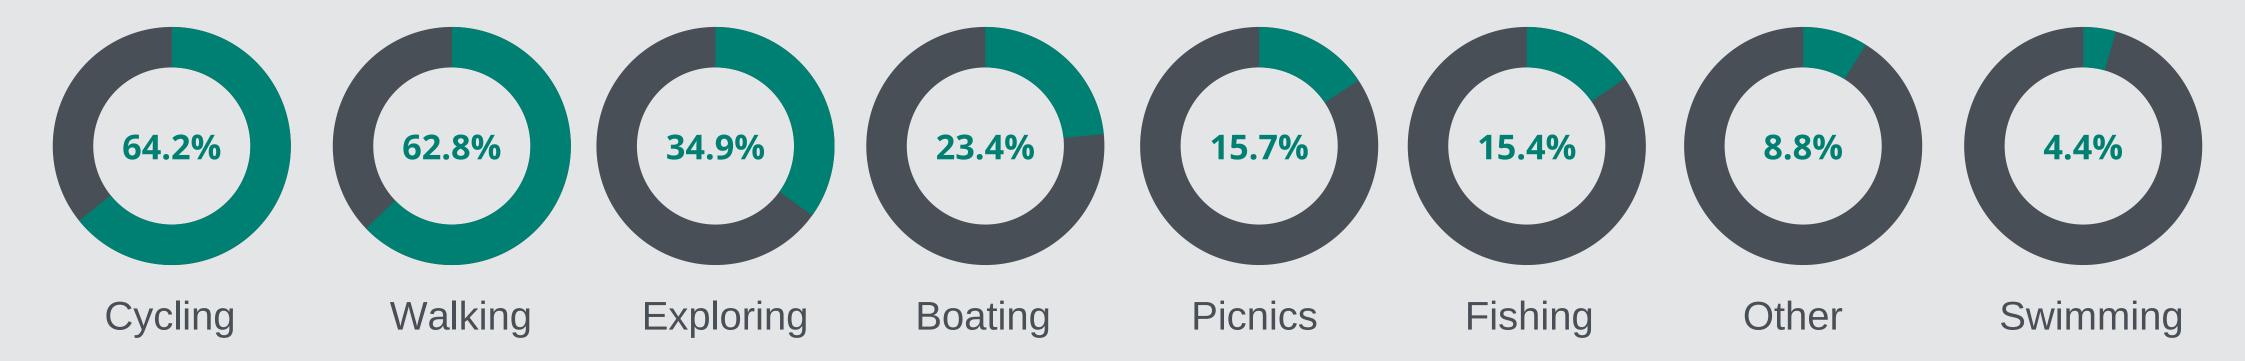

## Q2. HOW DO YOU CURRENTLY USE THE AREA UNDER THE REDCLIFFE BRIDGE?

#### Other uses

- 1. Dog walking
- 2. Stand up paddle boarding
- 3. Exercising
- 4. Recreational use