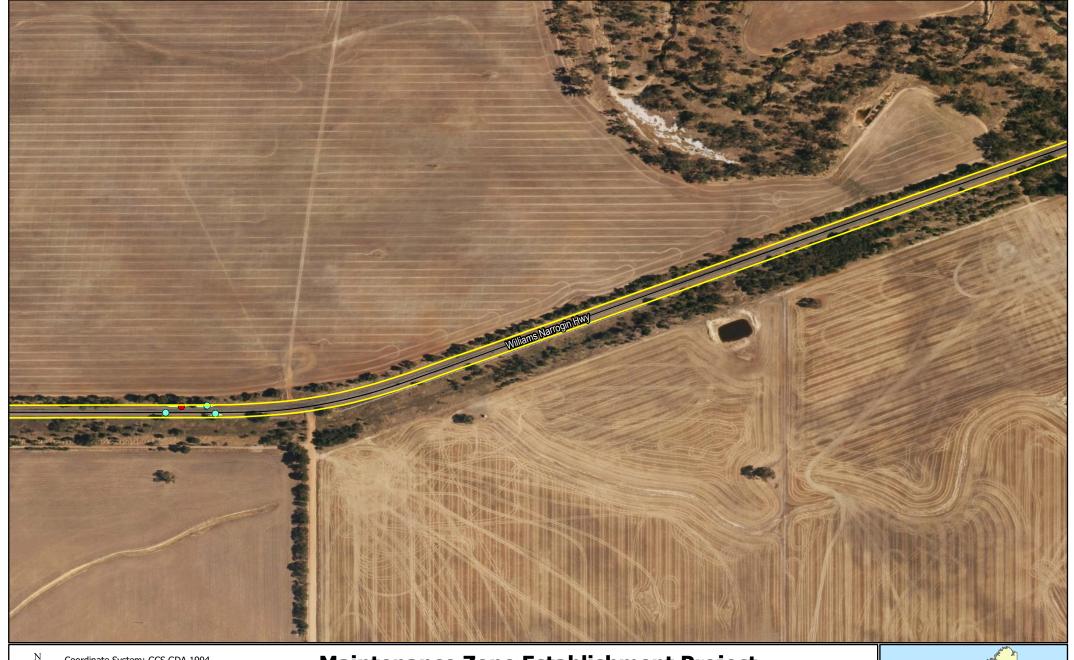

#### 3 Appendices

Appendix 1 – Clearing area maps

Document No: D22#402026 Page 12 of 12

Coordinate System: GCS GDA 1994 Scale: 1:5.000 @ A4

Scale: 1:5,000 @ A4 Created Date: 20/04/2022 Author: E200292

50 100 150 200 Meters

#### 1.1 Background

Main Roads Western Australia (Main Roads) is establishing a wider maintenance zone along Pinjarra-Williams Rd (M053) between 91.9 and 125.5 Straight Line Kilometre (SLK) and Williams-Narrogin Hwy (H053) between 0 and 31.4 SLK, in the Shire of Williams and Shire of Narrogin respectively (the Project). The wider maintenance zone will improve the safety of these two roads by removing hazardous trees and vegetation located close to the road. This will provide errant vehicles a greater ability to recover from a runoff thereby reducing the likelihood of a serious injury or fatality.