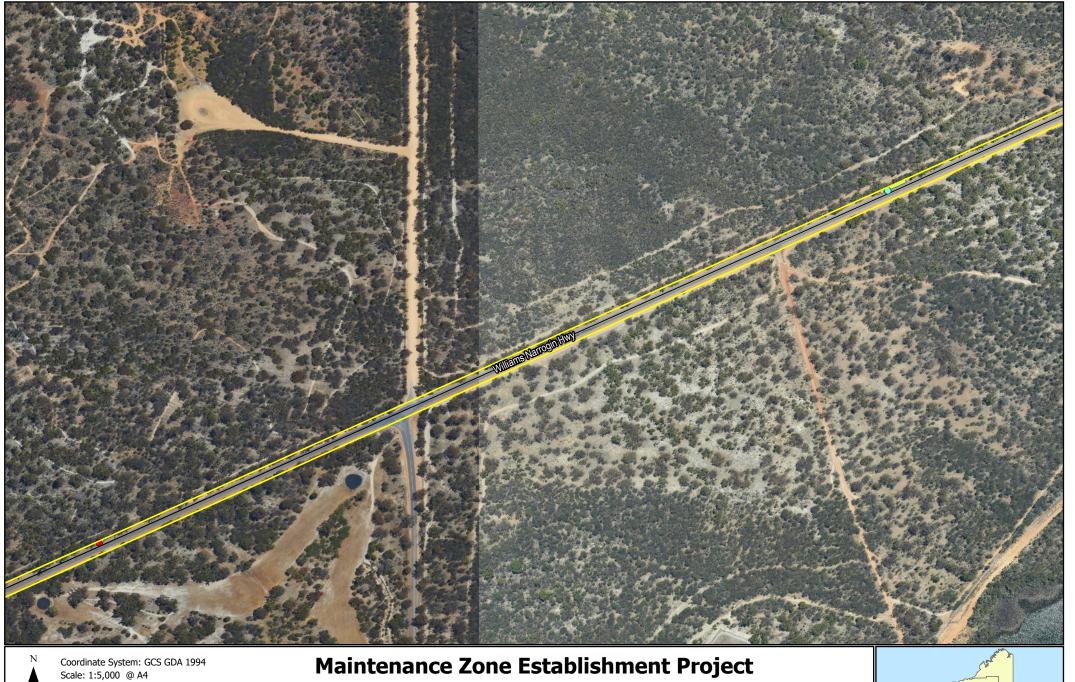

#### 1.1 Background

Main Roads Western Australia (Main Roads) is establishing a wider maintenance zone along Pinjarra-Williams Rd (M053) between 91.9 and 125.5 Straight Line Kilometre (SLK) and Williams-Narrogin Hwy (H053) between 0 and 31.4 SLK, in the Shire of Williams and Shire of Narrogin respectively (the Project). The wider maintenance zone will improve the safety of these two roads by removing hazardous trees and vegetation located close to the road. This will provide errant vehicles a greater ability to recover from a runoff thereby reducing the likelihood of a serious injury or fatality.

#### 3 Appendices

Appendix 1 – Clearing area maps

Document No: D22#402026 Page 12 of 12

Coordinate System: GCS GDA 1994 Scale: 1:5.000 @ A4

Scale: 1:5,000 @ A4 Created Date: 20/04/2022 Author: E200292

50 100 150 200 Meters