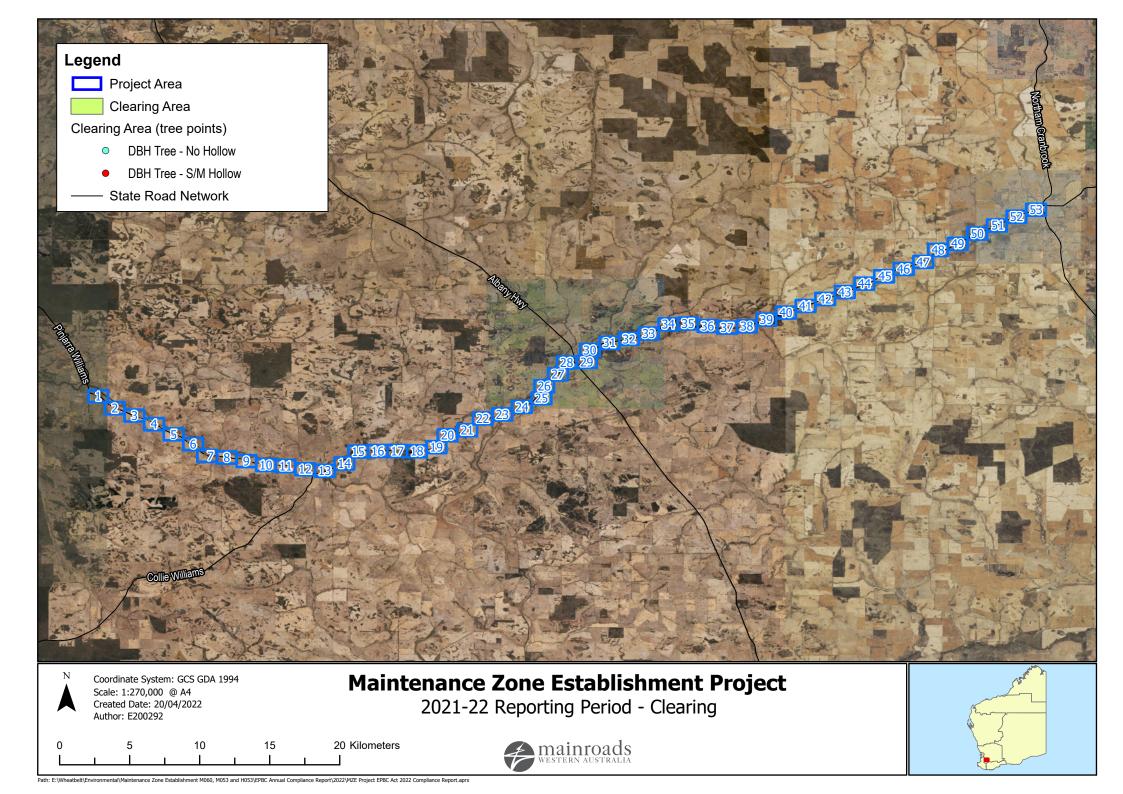

#### 1.1 Background

Main Roads Western Australia (Main Roads) is establishing a wider maintenance zone along Pinjarra-Williams Rd (M053) between 91.9 and 125.5 Straight Line Kilometre (SLK) and Williams-Narrogin Hwy (H053) between 0 and 31.4 SLK, in the Shire of Williams and Shire of Narrogin respectively (the Project). The wider maintenance zone will improve the safety of these two roads by removing hazardous trees and vegetation located close to the road. This will provide errant vehicles a greater ability to recover from a runoff thereby reducing the likelihood of a serious injury or fatality.

#### 3 Appendices

Appendix 1 – Clearing area maps

Document No: D22#402026 Page 12 of 12

Coordinate System: GCS GDA 1994 Scale: 1:5.000 @ A4

Scale: 1:5,000 @ A4 Created Date: 20/04/2022 Author: E200292

50 100 150 200 Meters