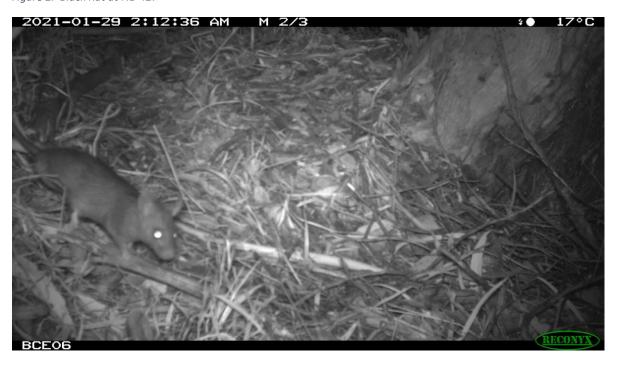

An initial assessment was conducted between the 28<sup>th</sup>-31<sup>st</sup> January 2021, but due to delays in work commencing a second assessment was conducted between 27<sup>th</sup> February – 2<sup>nd</sup> March to meet the conditions of the clearing permit i.e. that the trees be monitored for Red-tailed Phascogales up to less than 48hrs before clearing commences. The previously identified habitat trees were visited and assessed for their likelihood to provide suitable habitat for Red-tailed Phascogales. Motion-sensitive Cameras (Reconyx Rapidfire and Bushnell Trophycams) were deployed at seven locations either adjacent or on habitat trees.

### Results

During the initial visit, several trees were identified as being unlikely to support Red-tailed Phascogales due to their relative isolation from other suitable habitat. All other trees were monitored using Motion-sensitive Cameras, but no Red-tailed Phascogales were recorded using the trees/adjacent areas during the survey period (see summary below). No hollow investigations were conducted due to close proximity of the road and potential vehicle movements.