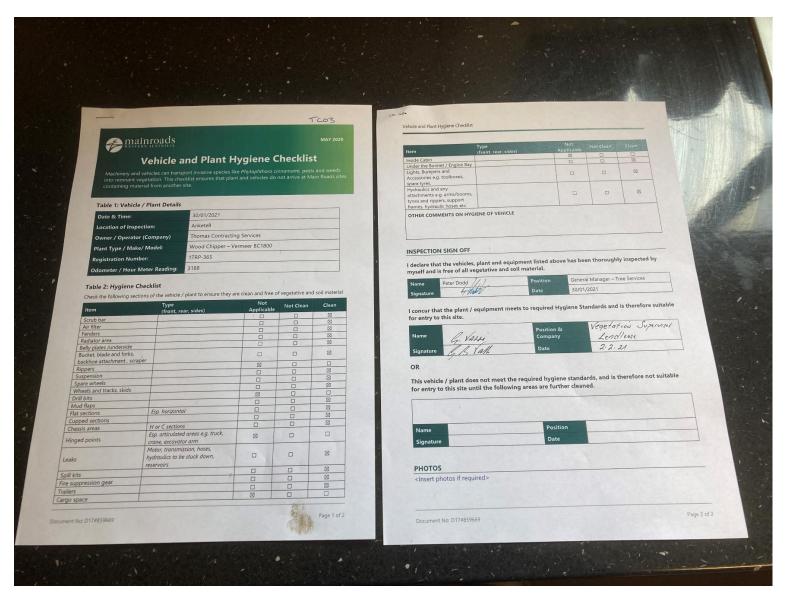

### Attachment 1 - Vehicle and Plant Hygiene Checklists

Figure 1 - Truck-mounted EWP (Clearing on M053)

Figure 2 - Wood Chipper (Clearing on M053)

#### Table 1: Vehicle / Plant Details

| Date & Time:                   | 10/01/2022                    |  |  |
|--------------------------------|-------------------------------|--|--|
| Location of Inspection:        | Narrogin – M053 - SLK 29.     |  |  |
| Owner / Operator (Company)     | Thomas Contracting Services   |  |  |
| Plant Type / Make/ Model:      | Wood Chipper – Vermeer BC1800 |  |  |
| Registration Number:           | 1TRP-365 (TC-03)              |  |  |
| Odometer / Hour Meter Reading: | 3865                          |  |  |

#### **Table 2: Hygiene Checklist**

Check the following sections of the vehicle / plant to ensure they are clean and free of vegetative and soil material

| Item                                                     | Type<br>(front, rear, sides)                                              | Not<br>Applicable | Not Clean | Clean       |
|----------------------------------------------------------|---------------------------------------------------------------------------|-------------------|-----------|-------------|
| Scrub bar                                                | Va. 10                                                                    |                   |           |             |
| Air filter                                               |                                                                           |                   |           | ×           |
|                                                          |                                                                           |                   |           | $\boxtimes$ |
| Fenders                                                  |                                                                           |                   |           | $\boxtimes$ |
| Radiator area                                            |                                                                           |                   |           | $\boxtimes$ |
| Belly plates /underside                                  |                                                                           | -                 |           |             |
| Bucket, blade and forks,<br>backhoe attachment , scraper |                                                                           |                   |           |             |
| Rippers                                                  |                                                                           |                   |           |             |
| Suspension                                               |                                                                           |                   |           | ×           |
| Spare wheels                                             |                                                                           |                   |           | ⊠           |
| Wheels and tracks, skids                                 |                                                                           |                   |           | ×           |
| Drill bits                                               |                                                                           |                   |           | ×           |
| Mud flaps                                                |                                                                           |                   |           | ⊠           |
| Flat sections                                            | Esp. horizontal                                                           |                   |           | ⊠           |
| Cupped sections                                          |                                                                           |                   |           | ⊠           |
| Chassis areas                                            | H or C sections                                                           |                   |           | ⊠           |
| Hinged points                                            | Esp. articulated areas e.g. truck,<br>crane, excavator arm                |                   |           | ⊠           |
| Leaks                                                    | Motor, transmission, hoses,<br>hydraulics to be stuck down,<br>reservoirs |                   |           | ⊠           |
| Spill kits                                               |                                                                           |                   |           | ⊠           |
| Fire suppression gear                                    |                                                                           |                   |           | ⊠           |
| Trailers                                                 |                                                                           |                   |           | ×           |
| Cargo space                                              |                                                                           |                   |           |             |

Document No: D17#859669

Figure 4 - Wood chipper (Clearing on H053)

Vehicle and Plant Hygiene Checklist

| Item                                                                                                             | Type<br>(front, rear, sides) | Not<br>Applicable | Not Clean | Clean       |
|------------------------------------------------------------------------------------------------------------------|------------------------------|-------------------|-----------|-------------|
| Inside Cabin                                                                                                     |                              |                   |           |             |
| Under the Bonnet / Engine Bay                                                                                    |                              |                   |           | $\boxtimes$ |
| Lights, Bumpers and<br>Accessories e.g. toolboxes,<br>spare tyres.                                               |                              |                   | 0         | ×           |
| Hydraulics and any<br>attachments e.g. arms/booms,<br>tynes and rippers, support<br>frames, hydraulic hoses etc. |                              |                   |           |             |

#### INSPECTION SIGN OFF

I declare that the vehicles, plant and equipment listed above has been thoroughly inspected by myself and is free of all vegetative and soil material.

| Name      | Warren Exley | Position | Plant Operator |  |
|-----------|--------------|----------|----------------|--|
| Signature | worked       | Date     | 10/01/2022     |  |

I concur that the plant / equipment meets to required Hygiene Standards and is therefore suitable for entry to this site.

| Name      | G. VALLI  | Position &<br>Company | Vegetation Supervisor<br>Service Stream. |
|-----------|-----------|-----------------------|------------------------------------------|
| Signature | 6.18 Vall | Date                  | 11.1.22                                  |