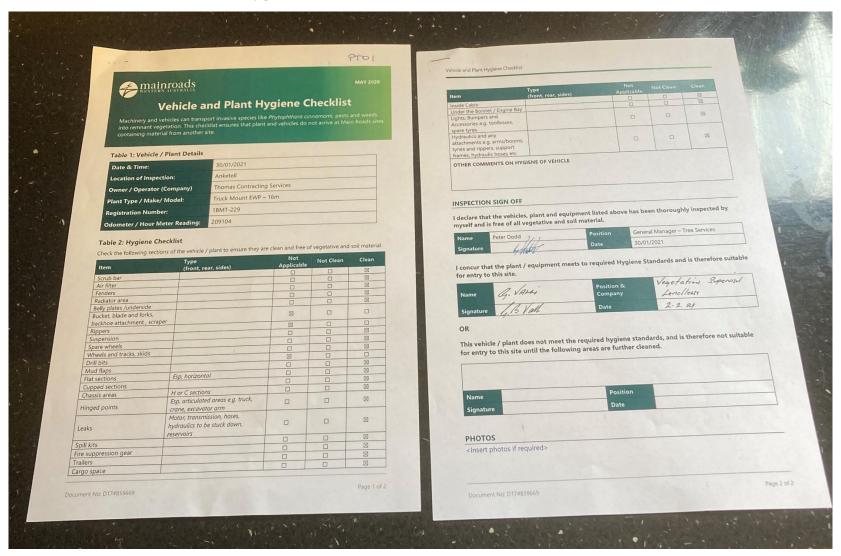

### Attachment 1 - Vehicle and Plant Hygiene Checklists

Figure 1 - Truck-mounted EWP (Clearing on M053)

Figure 2 - Wood Chipper (Clearing on M053)

#### **Table 1: Vehicle / Plant Details**

| Date & Time:                   | 10/01/2022                             |
|--------------------------------|----------------------------------------|
| Location of Inspection:        | Narrogin – H053 – SLK 29 /             |
| Owner / Operator (Company)     | Thomas Contracting Services            |
| Plant Type / Make/ Model:      | Truck Mount EWP – 25m – Boom Hired 838 |
| Registration Number:           | ZNK439 Y                               |
| Odometer / Hour Meter Reading: | 265682                                 |

#### Table 2: Hygiene Checklist

Check the following sections of the vehicle / plant to ensure they are clean and free of vegetative and soil material

| Item                                                    | Type<br>(front, rear, sides)                                              | Not<br>Applicable | Not Clean | Clean       |
|---------------------------------------------------------|---------------------------------------------------------------------------|-------------------|-----------|-------------|
| Scrub bar                                               |                                                                           |                   |           | $\boxtimes$ |
| Air filter                                              |                                                                           |                   |           | $\boxtimes$ |
| Fenders                                                 |                                                                           |                   |           | $\boxtimes$ |
| Radiator area                                           |                                                                           |                   |           | $\boxtimes$ |
| Belly plates /underside                                 |                                                                           |                   |           | ⊠           |
| Bucket, blade and forks,<br>backhoe attachment, scraper |                                                                           |                   |           |             |
| Rippers                                                 |                                                                           | ⊠                 |           |             |
| Suspension                                              |                                                                           |                   |           | ⊠           |
| Spare wheels                                            |                                                                           |                   |           | ⊠           |
| Wheels and tracks, skids                                |                                                                           |                   |           | ⊠           |
| Drill bits                                              |                                                                           |                   |           |             |
| Mud flaps                                               |                                                                           |                   |           | ⊠           |
| Flat sections                                           | Esp. horizontal                                                           |                   |           | $\boxtimes$ |
| Cupped sections                                         |                                                                           |                   |           | $\boxtimes$ |
| Chassis areas                                           | H or C sections                                                           |                   |           | $\boxtimes$ |
| Hinged points                                           | Esp. articulated areas e.g. truck,<br>crane, excavator arm                |                   |           |             |
| Leaks                                                   | Motor, transmission, hoses,<br>hydraulics to be stuck down,<br>reservoirs |                   | 0         |             |
| Spill kits                                              |                                                                           |                   |           | ⊠           |
| Fire suppression gear                                   |                                                                           |                   |           | ⊠           |
| Trailers                                                |                                                                           | ⊠                 |           |             |
| Cargo space                                             |                                                                           |                   |           | ⊠           |

Document No: D17#859669 Page 1 of 2

Vehicle and Plant Hygiene Checklist

| Item                                                                                                             | Type<br>(front, rear, sides) | Not<br>Applicable | Not Clean | Clear       |
|------------------------------------------------------------------------------------------------------------------|------------------------------|-------------------|-----------|-------------|
| Inside Cabin                                                                                                     |                              |                   |           |             |
| Under the Bonnet / Engine Bay                                                                                    |                              |                   |           | $\boxtimes$ |
| Lights, Bumpers and<br>Accessories e.g. toolboxes,<br>spare tyres.                                               |                              |                   |           |             |
| Hydraulics and any<br>attachments e.g. arms/booms,<br>tynes and rippers, support<br>frames, hydraulic hoses etc. |                              |                   |           | ⊠           |

#### INSPECTION SIGN OFF

I declare that the vehicles, plant and equipment listed above has been thoroughly inspected by myself and is free of all vegetative and soil material.

| Name      | Jared Cole | Position | EWP Operator |  |
|-----------|------------|----------|--------------|--|
| Signature | Dale       | Date     | 10/01/2022   |  |

I concur that the plant / equipment meets to required Hygiene Standards and is therefore suitable for entry to this site.

| Name      | A. Vari      | Position &<br>Company | Vegetation Supervisor<br>Serves Steam. |
|-----------|--------------|-----------------------|----------------------------------------|
| Signature | 6.15 Valle 1 | Date                  | 11.01.22                               |