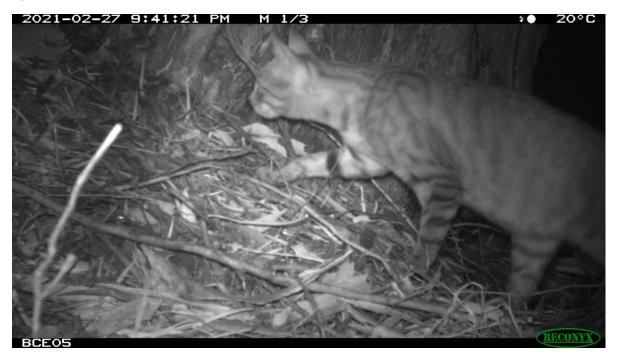

An initial assessment was conducted between the 28<sup>th</sup>-31<sup>st</sup> January 2021, but due to delays in work commencing a second assessment was conducted between 27<sup>th</sup> February – 2<sup>nd</sup> March to meet the conditions of the clearing permit i.e. that the trees be monitored for Red-tailed Phascogales up to less than 48hrs before clearing commences. The previously identified habitat trees were visited and assessed for their likelihood to provide suitable habitat for Red-tailed Phascogales. Motion-sensitive Cameras (Reconyx Rapidfire and Bushnell Trophycams) were deployed at seven locations either adjacent or on habitat trees.

### Results

During the initial visit, several trees were identified as being unlikely to support Red-tailed Phascogales due to their relative isolation from other suitable habitat. All other trees were monitored using Motion-sensitive Cameras, but no Red-tailed Phascogales were recorded using the trees/adjacent areas during the survey period (see summary below). No hollow investigations were conducted due to close proximity of the road and potential vehicle movements.