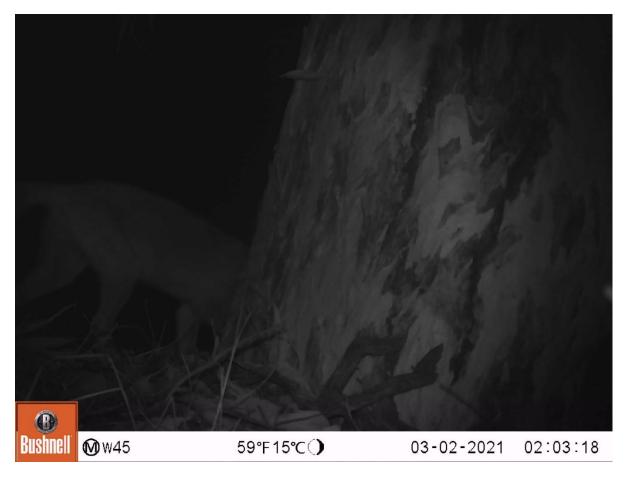

An initial assessment was conducted between the 28<sup>th</sup>-31<sup>st</sup> January 2021, but due to delays in work commencing a second assessment was conducted between 27<sup>th</sup> February – 2<sup>nd</sup> March to meet the conditions of the clearing permit i.e. that the trees be monitored for Red-tailed Phascogales up to less than 48hrs before clearing commences. The previously identified habitat trees were visited and assessed for their likelihood to provide suitable habitat for Red-tailed Phascogales. Motion-sensitive Cameras (Reconyx Rapidfire and Bushnell Trophycams) were deployed at seven locations either adjacent or on habitat trees.

### Results

During the initial visit, several trees were identified as being unlikely to support Red-tailed Phascogales due to their relative isolation from other suitable habitat. All other trees were monitored using Motion-sensitive Cameras, but no Red-tailed Phascogales were recorded using the trees/adjacent areas during the survey period (see summary below). No hollow investigations were conducted due to close proximity of the road and potential vehicle movements.