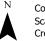

#### 3 Appendices

Appendix 1 – Clearing area maps

Document No: D22#402026 Page 12 of 12

Coordinate System: GCS GDA 1994 Scale: 1:5.000 @ A4

Scale: 1:5,000 @ A4 Created Date: 20/04/2022 Author: E200292

50 100 150 200 Meters

#### 1.1 Background

Main Roads Western Australia (Main Roads) is establishing a wider maintenance zone along Pinjarra-Williams Rd (M053) between 91.9 and 125.5 Straight Line Kilometre (SLK) and Williams-Narrogin Hwy (H053) between 0 and 31.4 SLK, in the Shire of Williams and Shire of Narrogin respectively (the Project). The wider maintenance zone will improve the safety of these two roads by removing hazardous trees and vegetation located close to the road. This will provide errant vehicles a greater ability to recover from a runoff thereby reducing the likelihood of a serious injury or fatality.