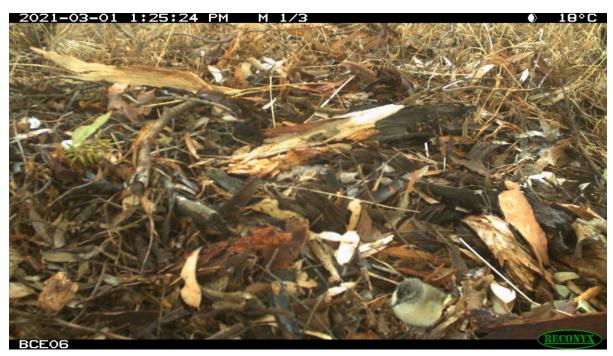

An initial assessment was conducted between the 28<sup>th</sup>-31<sup>st</sup> January 2021, but due to delays in work commencing a second assessment was conducted between 27<sup>th</sup> February – 2<sup>nd</sup> March to meet the conditions of the clearing permit i.e. that the trees be monitored for Red-tailed Phascogales up to less than 48hrs before clearing commences. The previously identified habitat trees were visited and assessed for their likelihood to provide suitable habitat for Red-tailed Phascogales. Motion-sensitive Cameras (Reconyx Rapidfire and Bushnell Trophycams) were deployed at seven locations either adjacent or on habitat trees.

### Results

During the initial visit, several trees were identified as being unlikely to support Red-tailed Phascogales due to their relative isolation from other suitable habitat. All other trees were monitored using Motion-sensitive Cameras, but no Red-tailed Phascogales were recorded using the trees/adjacent areas during the survey period (see summary below). No hollow investigations were conducted due to close proximity of the road and potential vehicle movements.