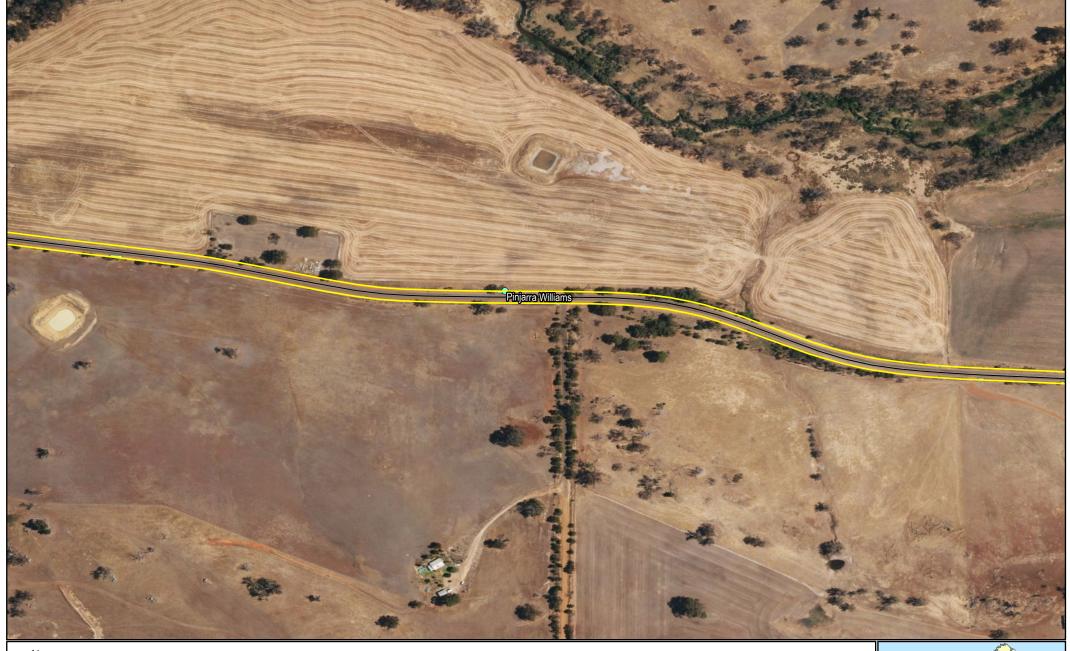

#### 1.1 Background

Main Roads Western Australia (Main Roads) is establishing a wider maintenance zone along Pinjarra-Williams Rd (M053) between 91.9 and 125.5 Straight Line Kilometre (SLK) and Williams-Narrogin Hwy (H053) between 0 and 31.4 SLK, in the Shire of Williams and Shire of Narrogin respectively (the Project). The wider maintenance zone will improve the safety of these two roads by removing hazardous trees and vegetation located close to the road. This will provide errant vehicles a greater ability to recover from a runoff thereby reducing the likelihood of a serious injury or fatality.

#### 3 Appendices

Appendix 1 – Clearing area maps

Document No: D22#402026 Page 12 of 12

Coordinate System: GCS GDA 1994 Scale: 1:5.000 @ A4

Scale: 1:5,000 @ A4 Created Date: 20/04/2022 Author: E200292

50 100 150 200 Meters