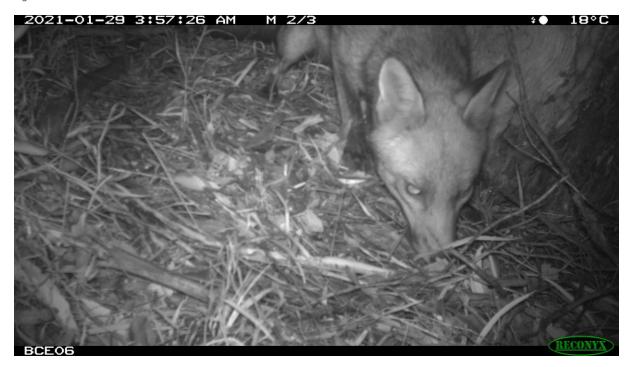

An initial assessment was conducted between the 28<sup>th</sup>-31<sup>st</sup> January 2021, but due to delays in work commencing a second assessment was conducted between 27<sup>th</sup> February – 2<sup>nd</sup> March to meet the conditions of the clearing permit i.e. that the trees be monitored for Red-tailed Phascogales up to less than 48hrs before clearing commences. The previously identified habitat trees were visited and assessed for their likelihood to provide suitable habitat for Red-tailed Phascogales. Motion-sensitive Cameras (Reconyx Rapidfire and Bushnell Trophycams) were deployed at seven locations either adjacent or on habitat trees.

### Results

During the initial visit, several trees were identified as being unlikely to support Red-tailed Phascogales due to their relative isolation from other suitable habitat. All other trees were monitored using Motion-sensitive Cameras, but no Red-tailed Phascogales were recorded using the trees/adjacent areas during the survey period (see summary below). No hollow investigations were conducted due to close proximity of the road and potential vehicle movements.