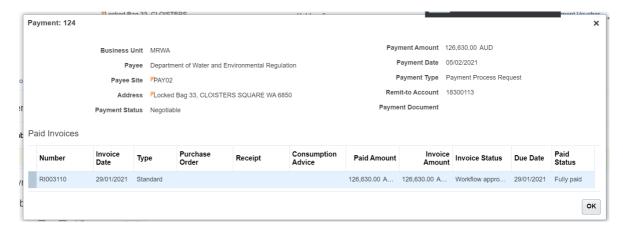

Document No: D22#402026 Page 7 of 12

| Condition<br>Number | Condition                                                                                                                                                                                                                                                                                                                                                                                                                                                                                                                                                                                                                                                                                                                                                                                                                                                                                                                                                                                                                            | Status                 | Evidence/Comments                                                                                                                                                                                                                                                                                                                                                                                                                                                                                                                                                                                                                                                                                                                                                                                                                                                                                                                                                                                      |
|---------------------|--------------------------------------------------------------------------------------------------------------------------------------------------------------------------------------------------------------------------------------------------------------------------------------------------------------------------------------------------------------------------------------------------------------------------------------------------------------------------------------------------------------------------------------------------------------------------------------------------------------------------------------------------------------------------------------------------------------------------------------------------------------------------------------------------------------------------------------------------------------------------------------------------------------------------------------------------------------------------------------------------------------------------------------|------------------------|--------------------------------------------------------------------------------------------------------------------------------------------------------------------------------------------------------------------------------------------------------------------------------------------------------------------------------------------------------------------------------------------------------------------------------------------------------------------------------------------------------------------------------------------------------------------------------------------------------------------------------------------------------------------------------------------------------------------------------------------------------------------------------------------------------------------------------------------------------------------------------------------------------------------------------------------------------------------------------------------------------|
|                     | Black Cockatoo(s) have safely moved out of the area to be cleared on its own accord.  c. If any Carnaby's Black Cockatoo and Forest Red-tailed Black Cockatoo is injured, the approval holder must ensure injured individual(s) is taken to a wildlife veterinary clinic within 8 hours.                                                                                                                                                                                                                                                                                                                                                                                                                                                                                                                                                                                                                                                                                                                                             |                        | c. No Carnaby's Black Cockatoo or Forest Red-tailed Black Cockatoo were reported injured from project activities.                                                                                                                                                                                                                                                                                                                                                                                                                                                                                                                                                                                                                                                                                                                                                                                                                                                                                      |
| 4                   | To offset the loss of Carnaby's Black Cockatoo and Forest Red-tailed Black Cockatoo foraging and roosting habitat, and Red-tailed Phascogale habitat, which includes 670 potential nesting trees with 45 trees that have small to medium hollows, the approval holder must do the following:  a. Prior to the commencement of the action, the approval holder must make a financial contribution to the Western Australia (WA) Department of Water and Environmental Regulation (DWER) Offsets Fund to fully fund the purchase of an offset site containing a minimum of 43.25 ha of Carnaby's Black Cockatoo, Forest Red-tailed Black Cockatoo, and Red-tailed Phascogale foraging habitat and potential nesting trees.  b. Within 10 business days of making the financial contribution to the Western Australia (WA) Department of Water and Environmental Regulation (DWER) Offsets Fund, provide evidence to the Department which demonstrates how the contribution complies with the requirements detailed at condition 4 (a). | Partially<br>Compliant | <ul> <li>a. Main Roads made a financial contribution of \$126,630.00 to the DWER Offsets Fund on 5 February 2021, to fund the purchase of 50.25 ha of Carnaby's Black Cockatoo, Forest Red-tailed Black Cockatoo, and Red-tailed Phascogale foraging habitat and potential nesting trees (Attachment 3).</li> <li>The payment of this offset occurred after the commencement of the action (2 February 2021). Main Roads reported this non-compliance to DAWE on 5 February 2021.</li> <li>b. The Department was advised on 15 February 2021 that the offset payment was paid (Attachment 3).</li> <li>c. Main Roads has acquired a suitable offset site that fulfills the objectives of Condition 4, however agreement from DWER on the suitability of the site as an offset has not yet been received (it is expected in the near future). Main Roads is now in the process of seeking DWER's agreement that the site can be used as an offset for CPS 7227/2 and to also obtain a refund</li> </ul> |