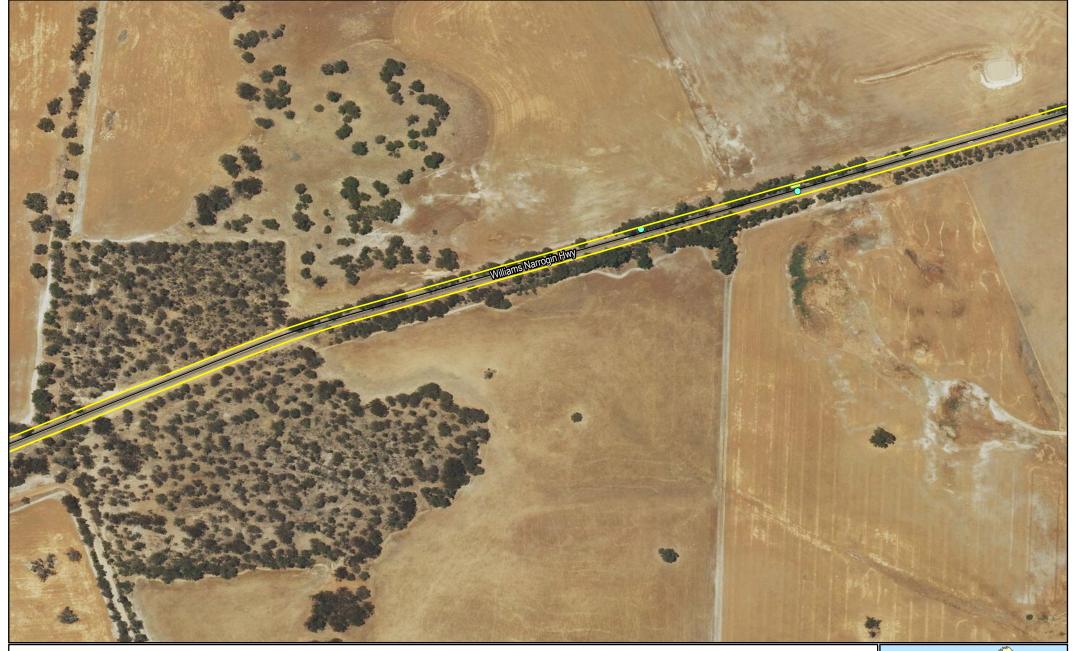

#### 1.1 Background

Main Roads Western Australia (Main Roads) is establishing a wider maintenance zone along Pinjarra-Williams Rd (M053) between 91.9 and 125.5 Straight Line Kilometre (SLK) and Williams-Narrogin Hwy (H053) between 0 and 31.4 SLK, in the Shire of Williams and Shire of Narrogin respectively (the Project). The wider maintenance zone will improve the safety of these two roads by removing hazardous trees and vegetation located close to the road. This will provide errant vehicles a greater ability to recover from a runoff thereby reducing the likelihood of a serious injury or fatality.

#### **2 Compliance**

**Table 1: Compliance with Conditions of EPBC Approval 2016/7698** 

| Condition<br>Number | Condition                                                                                                                                                                                                                                                                                                                                                                                                                                                                                                                                                                                                                                                                                                                                                                                                                  | Status    | Evidence/Comments                                                                                                                                                                                                                                                                                                                                                                                                                                                                                                                                                                                                                                                                                                                                                                                                                                                                                                                                                                                                                                        |
|---------------------|----------------------------------------------------------------------------------------------------------------------------------------------------------------------------------------------------------------------------------------------------------------------------------------------------------------------------------------------------------------------------------------------------------------------------------------------------------------------------------------------------------------------------------------------------------------------------------------------------------------------------------------------------------------------------------------------------------------------------------------------------------------------------------------------------------------------------|-----------|----------------------------------------------------------------------------------------------------------------------------------------------------------------------------------------------------------------------------------------------------------------------------------------------------------------------------------------------------------------------------------------------------------------------------------------------------------------------------------------------------------------------------------------------------------------------------------------------------------------------------------------------------------------------------------------------------------------------------------------------------------------------------------------------------------------------------------------------------------------------------------------------------------------------------------------------------------------------------------------------------------------------------------------------------------|
| 1                   | To minimise impacts to EPBC Act listed Carnaby's Black Cockatoo (Calyptorhynchus latirostris), Forest Red-tailed Black Cockatoo (Calyptorhynchus banksii naso), and the Red-tailed Phascogale (Phascogale calura) the approval holder must:  a. Not clear more than a total of 7.36 hectare (ha) of land containing Black Cockatoo habitat or Red-tailed Phascogale habitat.  b. Only clear within the project area outlined at Attachment A.  c. Not clear more than 670 potential nesting trees or nesting trees, which includes a maximum of 45 trees with small to medium hollows as marked within the project area at Attachment A.  d. Comply with Condition 8 of Western Australia Department of Water and Environmental Regulation (DWER) clearing permit CPS 7227/2 to minimise the impacts of dieback and weeds. | Compliant | <ul> <li>a. A total of 1.81 ha of land containing Black Cockatoo habitat and Red-tailed Phascogale habitat was cleared in the reporting period.</li> <li>b. All clearing undertaken in the reporting period was located in the project area. Prior to undertaking clearing, vegetation was manually measured from the road to confirm the clearing was located within 4 metres of the road, as per the approval. The clearing area is shown in Appendix 1.</li> <li>c. A total of 166 potential nesting trees were cleared in the reporting period. This included a total of 15 trees with small to medium hollows.</li> <li>d. The clearing was undertaken in dry soil conditions to reduce the risk of spreading weeds or dieback. All machinery were inspected prior to clearing and verified free of soil and vegetation (Attachment 1). No soil, mulch or fill was brought into the clearing area. Machines and vehicles accessed the clearing area via the existing road. There were no vehicle movements outside of the clearing area.</li> </ul> |
| 2                   | To mitigate the impacts to the Red-tailed Phascogale, the approval holder must do the following:                                                                                                                                                                                                                                                                                                                                                                                                                                                                                                                                                                                                                                                                                                                           | Compliant | a. A pre-clearing Red-tailed phascogale survey of M053 was undertaken between 28-31 January 2021. Due to a delay to the commencement of the project, another                                                                                                                                                                                                                                                                                                                                                                                                                                                                                                                                                                                                                                                                                                                                                                                                                                                                                             |